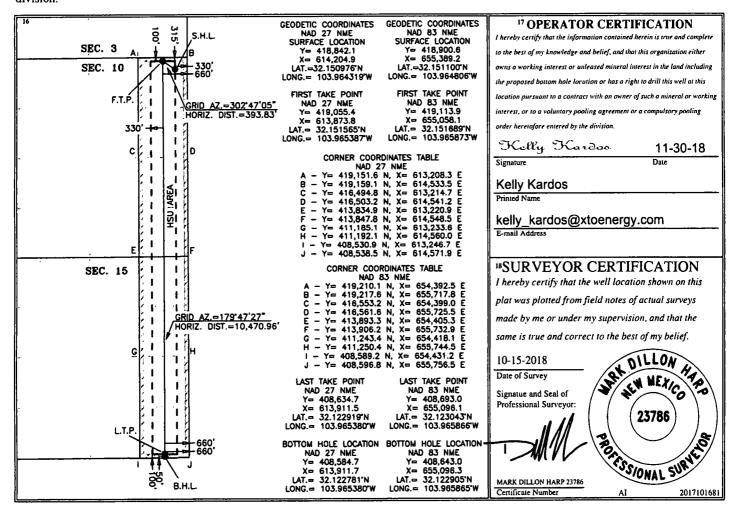

# NM OIL CONSERVATION

State of New Mexico

ARTESIA DISTRICT

RECEIVED

Form C-102

Energy, Minerals & Natural Resources Department 1 2 2018 Revised Rugast 1, 2018 OIL CONSERVATION DIVISION

1220 South St. Francis Dr.

District Office

1000 Rio Brazos Road, Aztec, NM 87410 Phone: (505) 334-6178 Fax: (505) 334-6170 Santa Fe, NM 87505

1625 N. French Dr., Hobbs, NM 88240

811 S. First St., Artesia, NM 88210

District II

District III

District IV

320

Phone: (575) 393-6161 Fax: (575) 393-0720

Phone: (575) 748-1283 Fax: (575) 748-9720

1220 S. St. Francis Dr., Santa Fc. NM 87505 Phone: (505) 476-3460 Fax: (505) 476-3462 AMENDED REPORT