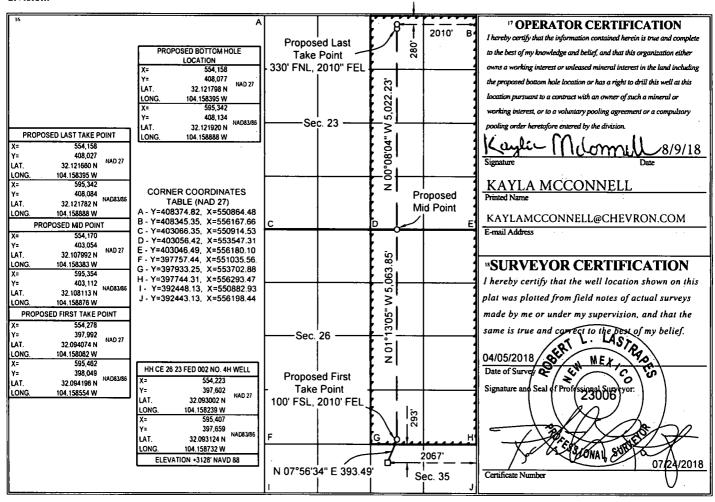

## WELL LOCATION AND ACREAGE DEDICATION PLAT

| API Number             | <sup>2</sup> Pool Code <sup>3</sup> Pool |                             |                          |
|------------------------|------------------------------------------|-----------------------------|--------------------------|
| 30-015- <b>4560</b> 2  | 98220                                    | PURPLE SAGE; WOLFCAMP (GAS) |                          |
| Property Code          | <sup>5</sup> Property Name               |                             | <sup>6</sup> Well Number |
| 323/3/                 | HH CE 26 23 FED 002                      |                             | 4Н                       |
| <sup>7</sup> OGRID No. | 8 Operator Name                          |                             | <sup>9</sup> Elevation   |
| 4323                   | CHEVRON U.S.A. INC.                      |                             | 3128'                    |
| -                      | ¹º Sur                                   | face Location               |                          |

UL or lot no Section Township Range Lot Idn North/South line Feet from the Feet from the East/West line County 293' В 35 25 SOUTH 27 EAST, N.M.P.M NORTH 2067 **EAST EDDY** Bottom Hole Location If Different From Surface UL or lot no Section Township Lot Idn Feet from the North/South line East/West line County 25 SOUTH 280' NORTH 23 27 EAST, N.M.P.M 2010' **EAST EDDY** 12 Dedicated Acres Joint or Infill Consolidation Code Order No 640