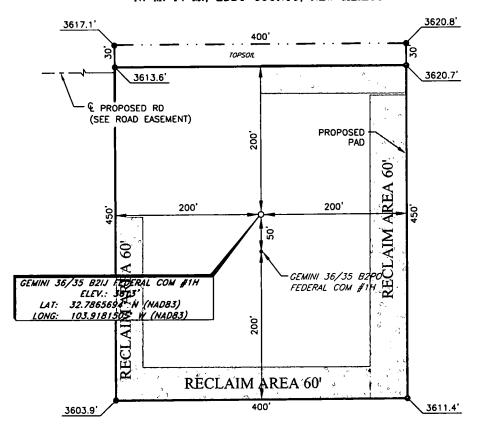

## MEWBOURNE OIL COMPANY GEMINI 36/35 B2IJ FEDERAL COM #1H (1050' FSL & 400' FEL)

SECTION 36, T17S, R30E N. M. P. M., EDDY COUNTY, NEW MEXICO

## DIRECTIONS TO LOCATION

From the intersection of US HWY 82 and CR-222 (Shugart Rd.): Go South on CR-222 approx. 2.4 miles to a lease road on the right; Turn right and go West approx. 0.9 miles to a "Y" in road; Stay left at "Y" and continue West approx. 1.3 miles to a lease road on the right; Turn right and go North approx. 0.3 miles to a lease road; Go North on lease road approx. 0.1 miles to a proposed road the right; Turn right and go East approx. 394 feet to location on the right.

I, R. M. Howett, a N. M. Professional Surveyor, hereby certify that I prepared this unclassified survey of a well location from an actual survey made on the ground under my direct supervision, said survey and plat meet the Min. Stas. for Land Surveying in the State of N. M. and are true and correct to the best of my knowledge and belief.