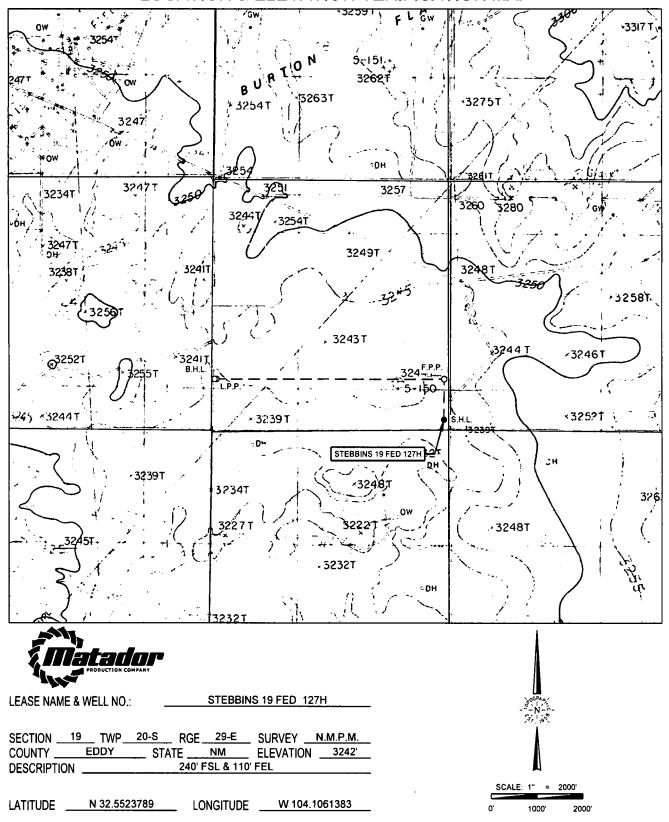

### **VICINITY MAP**

LEASE NAME & WELL NO.: STEBBINS 19 FED 127H

 SECTION
 19
 TWP
 20-S
 RGE
 29-E
 SURVEY
 N.M.P.M.

 COUNTY
 EDDY
 STATE
 NM

 DESCRIPTION
 240' FSL & 110' FEL