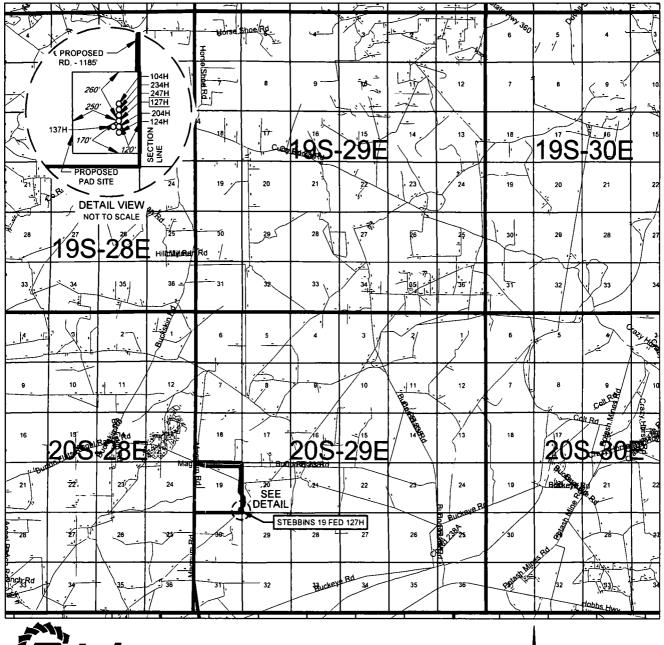

#### **DISTANCE & DIRECTION**

FROM INT. OF US-285 AND US-180/US-62 E/W GREENE ST. GO EAST ON US-180 E/US-62 E/W ±8.3 MILES, THENCE NORTH (LEFT) ON MAGNUM RD. ±5.9 MILES, THENCE SOUTHEAST ON BURTON FLATS RD. ±1.0 MILES, THENCE SOUTH (RIGHT) ON A PROPOSED RD. ±4701 FEET TO A POINT ±300 FEET NORTH OF THE LOCATION