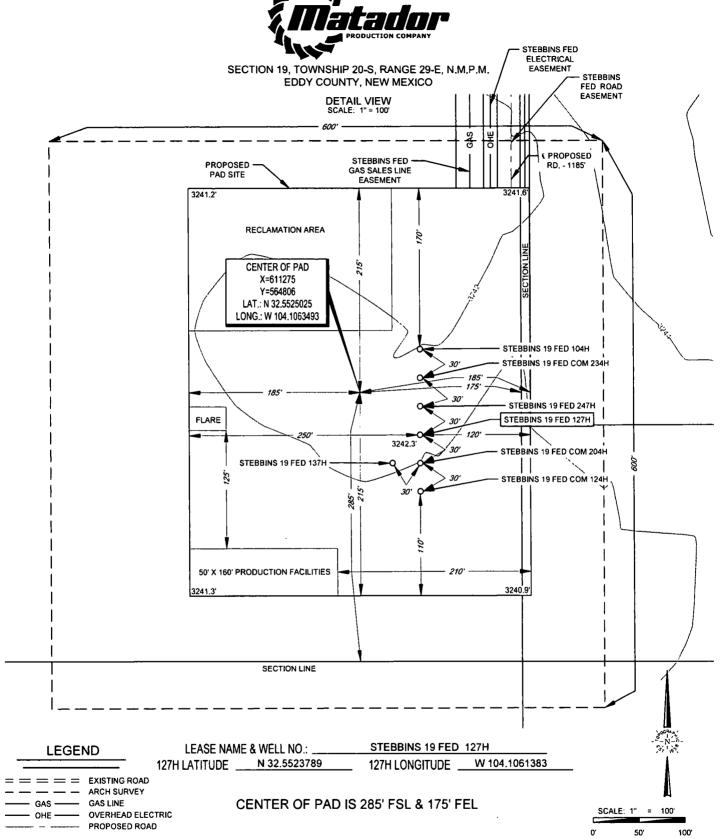

### **VICINITY MAP**

LEASE NAME & WELL NO.: STEBBINS 19 FED 127H

 SECTION
 19
 TWP
 20-S
 RGE
 29-E
 SURVEY
 N.M.P.M.

 COUNTY
 EDDY
 STATE
 NM

 DESCRIPTION
 240' FSL & 110' FEL