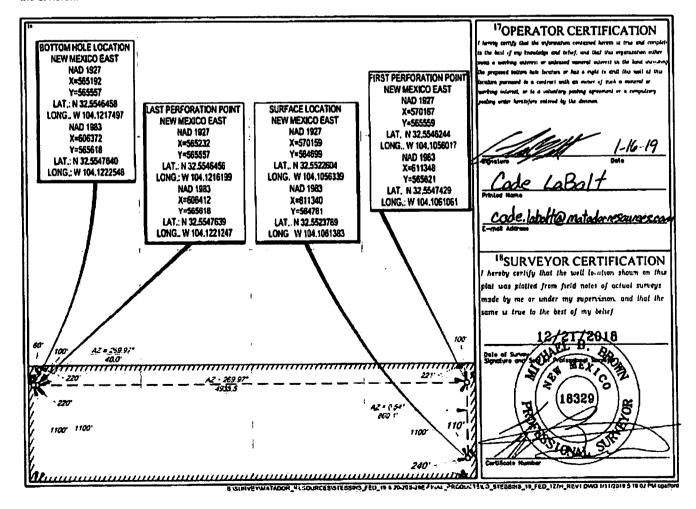

AMENDED REPORT

WELL LOCATION AND ACREAGE DEDICATION PLAT API Number Pool Code 015-44186 52805 Vell Number Name STEBBINS 19 FED 127H OGRID No. Operator Name Elevation 22893 MATADOR PRODUCTION COMPANY 3242 <sup>10</sup>Surface Location Feet from the East/Most liv 240' SOUTH 110' **EAST EDDY** 20-S P 19 29-E Feet from the North/South U Cast/Vest Ex III. or let be Township Las Ide Bane 19 20-S 29-E 1100' SOUTH 60' WEST EDDY Dedicated Acres Joint or Infill Censulidation Code Order No. 155.83

No allowable will be assigned to this completion until all interests have been consolidated or a non-standard unit has been approved by the division.

RW 2-20-19