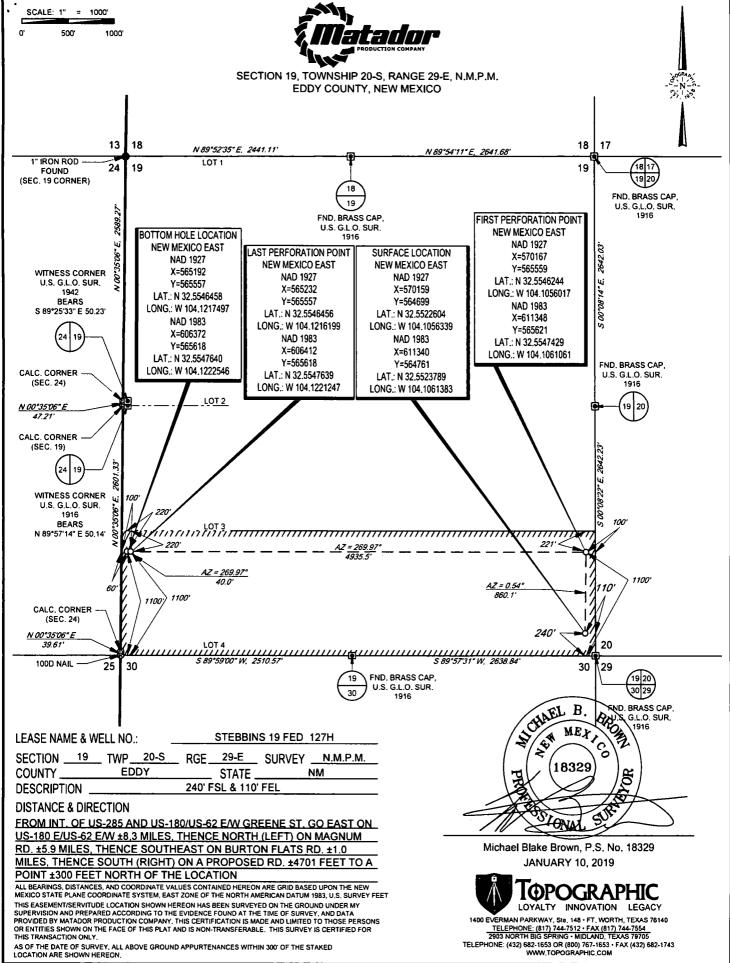

AMENDED REPORT

WELL LOCATION AND ACREAGE DEDICATION PLAT API Number Pool Code 015-44186 52805 Vell Number Name STEBBINS 19 FED 127H OGRID No. Operator Name Elevation 22893 MATADOR PRODUCTION COMPANY 3242 <sup>10</sup>Surface Location Feet from the East/Most liv 240' SOUTH 110' **EAST EDDY** 20-S P 19 29-E Feet from the North/South U Cast/Vest Ex III. or let be Township Las Ide Bane 19 20-S 29-E 1100' SOUTH 60' WEST EDDY Dedicated Acres Joint or Infill Censulidation Code Order No. 155.83

### **LOCATION & ELEVATION VERIFICATION MAP**

THIS EASEMENT/SERVITUDE LOCATION SHOWN HEREON HAS BEEN SURVEYED ON THE GROUND UNDER MY SUPERVISION AND PREPARED ACCORDING TO THE EVIDENCE FOUND AT THE TIME OF SURVEY, AND DATA PROVIDED BY MATADOR PRODUCTION COMPANY. THIS CERTIFICATION IS MADE AND LIMITED TO THOSE PERSONS OR ENTITIES SHOWN ON THE FACE OF THIS PLAT AND IS NON-TRANSFERABLE. THIS SURVEY IS CERTIFIED FOR THIS TRANSACTION ONLY.

ALL BEARINGS, DISTANCES, AND COORDINATE VALUES CONTAINED HEREON ARE GRID BASED UPON THE NEW MEXICO STATE PLANE COORDINATE SYSTEM, EAST ZONE OF THE NORTH AMERICAN DATUM 1983, U.S. SURVEY FEET.

### **VICINITY MAP**

LEASE NAME & WELL NO.: STEBBINS 19 FED 127H

 SECTION
 19
 TWP
 20-S
 RGE
 29-E
 SURVEY
 N.M.P.M.

 COUNTY
 EDDY
 STATE
 NM

 DESCRIPTION
 240' FSL & 110' FEL

#### **DISTANCE & DIRECTION**

FROM INT. OF US-285 AND US-180/US-62 E/W GREENE ST. GO EAST ON US-180 E/US-62 E/W ±8.3 MILES, THENCE NORTH (LEFT) ON MAGNUM RD. ±5.9 MILES, THENCE SOUTHEAST ON BURTON FLATS RD. ±1.0 MILES, THENCE SOUTH (RIGHT) ON A PROPOSED RD. ±4701 FEET TO A POINT ±300 FEET NORTH OF THE LOCATION