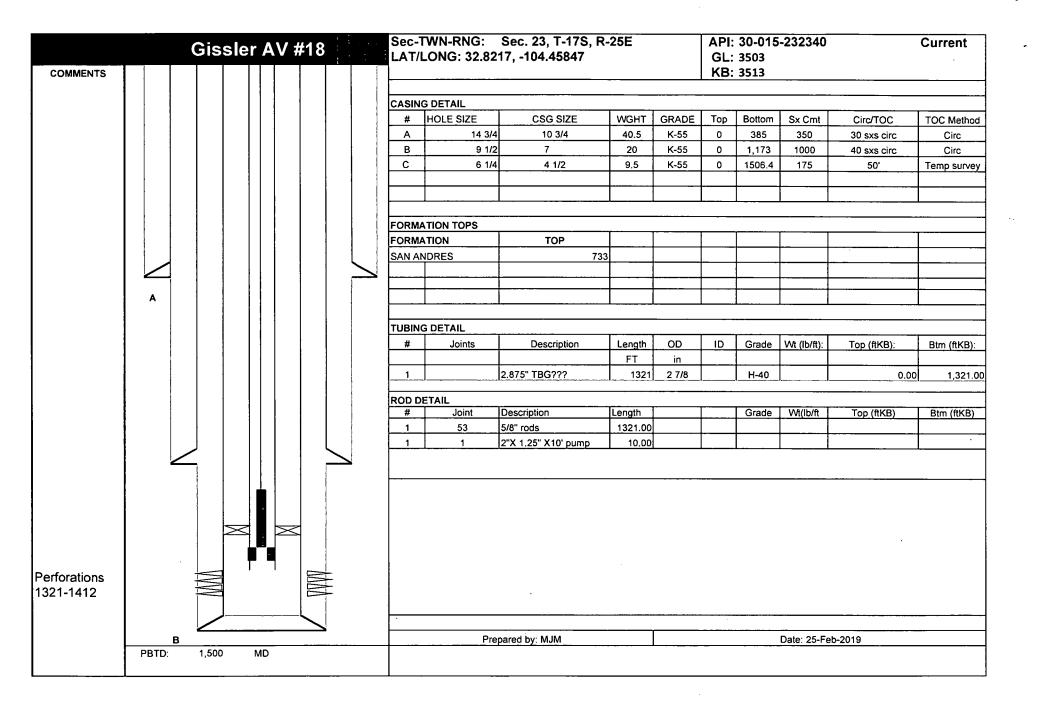

| Submit 1 Copy To Appropriate District                                                                                                                                                                                                                                                                                                                                                                                                                                                                                                                                                                                                                                                                                                                                                                                                                                                                                                                                                                                                                                                                                                                                                                                                                                                                                                                                                                                                                                                                                                                                                                                                                                                                                                                                                                                                                                                                                                                                                                                                                                                                                         | State of New Mexico                                          | Form C-103                                       |  |  |  |
|-------------------------------------------------------------------------------------------------------------------------------------------------------------------------------------------------------------------------------------------------------------------------------------------------------------------------------------------------------------------------------------------------------------------------------------------------------------------------------------------------------------------------------------------------------------------------------------------------------------------------------------------------------------------------------------------------------------------------------------------------------------------------------------------------------------------------------------------------------------------------------------------------------------------------------------------------------------------------------------------------------------------------------------------------------------------------------------------------------------------------------------------------------------------------------------------------------------------------------------------------------------------------------------------------------------------------------------------------------------------------------------------------------------------------------------------------------------------------------------------------------------------------------------------------------------------------------------------------------------------------------------------------------------------------------------------------------------------------------------------------------------------------------------------------------------------------------------------------------------------------------------------------------------------------------------------------------------------------------------------------------------------------------------------------------------------------------------------------------------------------------|--------------------------------------------------------------|--------------------------------------------------|--|--|--|
| Office <u>District I</u> – (575) 393-6161                                                                                                                                                                                                                                                                                                                                                                                                                                                                                                                                                                                                                                                                                                                                                                                                                                                                                                                                                                                                                                                                                                                                                                                                                                                                                                                                                                                                                                                                                                                                                                                                                                                                                                                                                                                                                                                                                                                                                                                                                                                                                     | Energy, Minerals and Natural Resources                       | Revised July 18, 2013                            |  |  |  |
| 1625 N. French Dr., Hobbs, NM 88240                                                                                                                                                                                                                                                                                                                                                                                                                                                                                                                                                                                                                                                                                                                                                                                                                                                                                                                                                                                                                                                                                                                                                                                                                                                                                                                                                                                                                                                                                                                                                                                                                                                                                                                                                                                                                                                                                                                                                                                                                                                                                           |                                                              | WELL API NO.                                     |  |  |  |
| District II - (575) 748-1283                                                                                                                                                                                                                                                                                                                                                                                                                                                                                                                                                                                                                                                                                                                                                                                                                                                                                                                                                                                                                                                                                                                                                                                                                                                                                                                                                                                                                                                                                                                                                                                                                                                                                                                                                                                                                                                                                                                                                                                                                                                                                                  | OIL CONSERVATI <b>ONARDIVILETION</b>                         | 30-015-23234                                     |  |  |  |
| 811 S. First St., Artesia, NM 88210<br>District III – (505) 334-6178                                                                                                                                                                                                                                                                                                                                                                                                                                                                                                                                                                                                                                                                                                                                                                                                                                                                                                                                                                                                                                                                                                                                                                                                                                                                                                                                                                                                                                                                                                                                                                                                                                                                                                                                                                                                                                                                                                                                                                                                                                                          | 1220 South St. Francis Dr.                                   | 5. Indicate Type of Lease                        |  |  |  |
| 1000 Rio Brazos Rd., Aztec, NM 87410                                                                                                                                                                                                                                                                                                                                                                                                                                                                                                                                                                                                                                                                                                                                                                                                                                                                                                                                                                                                                                                                                                                                                                                                                                                                                                                                                                                                                                                                                                                                                                                                                                                                                                                                                                                                                                                                                                                                                                                                                                                                                          | Santa FOISTRICT FARTESIA O.C.D.                              | STATE FEE S                                      |  |  |  |
| <u>District IV</u> – (505) 476-3460<br>1220 S. St. Francis Dr., Santa Fe, NM<br>87505                                                                                                                                                                                                                                                                                                                                                                                                                                                                                                                                                                                                                                                                                                                                                                                                                                                                                                                                                                                                                                                                                                                                                                                                                                                                                                                                                                                                                                                                                                                                                                                                                                                                                                                                                                                                                                                                                                                                                                                                                                         | Ganta 1 GOTTION PARTESIA O.C.D.                              | 6. State Oil & Gas Lease No.                     |  |  |  |
| PARTIE - 1974 - 1974 - 1974 - 1974 - 1974 - 1974 - 1974 - 1974 - 1974 - 1974 - 1974 - 1974 - 1974 - 1974 - 1974 - 1974 - 1974 - 1974 - 1974 - 1974 - 1974 - 1974 - 1974 - 1974 - 1974 - 1974 - 1974 - 1974 - 1974 - 1974 - 1974 - 1974 - 1974 - 1974 - 1974 - 1974 - 1974 - 1974 - 1974 - 1974 - 1974 - 1974 - 1974 - 1974 - 1974 - 1974 - 1974 - 1974 - 1974 - 1974 - 1974 - 1974 - 1974 - 1974 - 1974 - 1974 - 1974 - 1974 - 1974 - 1974 - 1974 - 1974 - 1974 - 1974 - 1974 - 1974 - 1974 - 1974 - 1974 - 1974 - 1974 - 1974 - 1974 - 1974 - 1974 - 1974 - 1974 - 1974 - 1974 - 1974 - 1974 - 1974 - 1974 - 1974 - 1974 - 1974 - 1974 - 1974 - 1974 - 1974 - 1974 - 1974 - 1974 - 1974 - 1974 - 1974 - 1974 - 1974 - 1974 - 1974 - 1974 - 1974 - 1974 - 1974 - 1974 - 1974 - 1974 - 1974 - 1974 - 1974 - 1974 - 1974 - 1974 - 1974 - 1974 - 1974 - 1974 - 1974 - 1974 - 1974 - 1974 - 1974 - 1974 - 1974 - 1974 - 1974 - 1974 - 1974 - 1974 - 1974 - 1974 - 1974 - 1974 - 1974 - 1974 - 1974 - 1974 - 1974 - 1974 - 1974 - 1974 - 1974 - 1974 - 1974 - 1974 - 1974 - 1974 - 1974 - 1974 - 1974 - 1974 - 1974 - 1974 - 1974 - 1974 - 1974 - 1974 - 1974 - 1974 - 1974 - 1974 - 1974 - 1974 - 1974 - 1974 - 1974 - 1974 - 1974 - 1974 - 1974 - 1974 - 1974 - 1974 - 1974 - 1974 - 1974 - 1974 - 1974 - 1974 - 1974 - 1974 - 1974 - 1974 - 1974 - 1974 - 1974 - 1974 - 1974 - 1974 - 1974 - 1974 - 1974 - 1974 - 1974 - 1974 - 1974 - 1974 - 1974 - 1974 - 1974 - 1974 - 1974 - 1974 - 1974 - 1974 - 1974 - 1974 - 1974 - 1974 - 1974 - 1974 - 1974 - 1974 - 1974 - 1974 - 1974 - 1974 - 1974 - 1974 - 1974 - 1974 - 1974 - 1974 - 1974 - 1974 - 1974 - 1974 - 1974 - 1974 - 1974 - 1974 - 1974 - 1974 - 1974 - 1974 - 1974 - 1974 - 1974 - 1974 - 1974 - 1974 - 1974 - 1974 - 1974 - 1974 - 1974 - 1974 - 1974 - 1974 - 1974 - 1974 - 1974 - 1974 - 1974 - 1974 - 1974 - 1974 - 1974 - 1974 - 1974 - 1974 - 1974 - 1974 - 1974 - 1974 - 1974 - 1974 - 1974 - 1974 - 1974 - 1974 - 1974 - 1974 - 1974 - 1974 - 1974 - 1974 - 1974 - 1974 - 1974 - 1974 - 1974 - 1974 - 1974 - 1974 - 1974 - 1974 - 1974 - 1974 - 1974 - 1974 - | ICES AND REPORTS ON WELLS                                    | 7. Lease Name or Unit Agreement Name             |  |  |  |
| (DO NOT USE THIS FORM FOR PROPO                                                                                                                                                                                                                                                                                                                                                                                                                                                                                                                                                                                                                                                                                                                                                                                                                                                                                                                                                                                                                                                                                                                                                                                                                                                                                                                                                                                                                                                                                                                                                                                                                                                                                                                                                                                                                                                                                                                                                                                                                                                                                               | Gissler AV                                                   |                                                  |  |  |  |
| DIFFERENT RESERVOIR. USE "APPLI<br>PROPOSALS.)                                                                                                                                                                                                                                                                                                                                                                                                                                                                                                                                                                                                                                                                                                                                                                                                                                                                                                                                                                                                                                                                                                                                                                                                                                                                                                                                                                                                                                                                                                                                                                                                                                                                                                                                                                                                                                                                                                                                                                                                                                                                                | 8. Well Number                                               |                                                  |  |  |  |
| 1. Type of Well: Oil Well                                                                                                                                                                                                                                                                                                                                                                                                                                                                                                                                                                                                                                                                                                                                                                                                                                                                                                                                                                                                                                                                                                                                                                                                                                                                                                                                                                                                                                                                                                                                                                                                                                                                                                                                                                                                                                                                                                                                                                                                                                                                                                     | 18                                                           |                                                  |  |  |  |
| 2. Name of Operator                                                                                                                                                                                                                                                                                                                                                                                                                                                                                                                                                                                                                                                                                                                                                                                                                                                                                                                                                                                                                                                                                                                                                                                                                                                                                                                                                                                                                                                                                                                                                                                                                                                                                                                                                                                                                                                                                                                                                                                                                                                                                                           | Gas Well Other                                               | 9. OGRID Number                                  |  |  |  |
| EOG Resources, Inc.                                                                                                                                                                                                                                                                                                                                                                                                                                                                                                                                                                                                                                                                                                                                                                                                                                                                                                                                                                                                                                                                                                                                                                                                                                                                                                                                                                                                                                                                                                                                                                                                                                                                                                                                                                                                                                                                                                                                                                                                                                                                                                           | 7377                                                         |                                                  |  |  |  |
| 3. Address of Operator                                                                                                                                                                                                                                                                                                                                                                                                                                                                                                                                                                                                                                                                                                                                                                                                                                                                                                                                                                                                                                                                                                                                                                                                                                                                                                                                                                                                                                                                                                                                                                                                                                                                                                                                                                                                                                                                                                                                                                                                                                                                                                        |                                                              | 10. Pool name or Wildcat                         |  |  |  |
| 104 South Fourth Street, Artesia, 1                                                                                                                                                                                                                                                                                                                                                                                                                                                                                                                                                                                                                                                                                                                                                                                                                                                                                                                                                                                                                                                                                                                                                                                                                                                                                                                                                                                                                                                                                                                                                                                                                                                                                                                                                                                                                                                                                                                                                                                                                                                                                           | Eagle Creek SA                                               |                                                  |  |  |  |
| 4. Well Location                                                                                                                                                                                                                                                                                                                                                                                                                                                                                                                                                                                                                                                                                                                                                                                                                                                                                                                                                                                                                                                                                                                                                                                                                                                                                                                                                                                                                                                                                                                                                                                                                                                                                                                                                                                                                                                                                                                                                                                                                                                                                                              |                                                              |                                                  |  |  |  |
| Unit Letter F :                                                                                                                                                                                                                                                                                                                                                                                                                                                                                                                                                                                                                                                                                                                                                                                                                                                                                                                                                                                                                                                                                                                                                                                                                                                                                                                                                                                                                                                                                                                                                                                                                                                                                                                                                                                                                                                                                                                                                                                                                                                                                                               | 2310 feet from the North line and                            | 1650 feet from the West line                     |  |  |  |
| Section 23                                                                                                                                                                                                                                                                                                                                                                                                                                                                                                                                                                                                                                                                                                                                                                                                                                                                                                                                                                                                                                                                                                                                                                                                                                                                                                                                                                                                                                                                                                                                                                                                                                                                                                                                                                                                                                                                                                                                                                                                                                                                                                                    | Township 17S Range 25E                                       | NMPM Eddy County                                 |  |  |  |
|                                                                                                                                                                                                                                                                                                                                                                                                                                                                                                                                                                                                                                                                                                                                                                                                                                                                                                                                                                                                                                                                                                                                                                                                                                                                                                                                                                                                                                                                                                                                                                                                                                                                                                                                                                                                                                                                                                                                                                                                                                                                                                                               | 11. Elevation (Show whether DR, RKB, RT, GR, etc.,           |                                                  |  |  |  |
|                                                                                                                                                                                                                                                                                                                                                                                                                                                                                                                                                                                                                                                                                                                                                                                                                                                                                                                                                                                                                                                                                                                                                                                                                                                                                                                                                                                                                                                                                                                                                                                                                                                                                                                                                                                                                                                                                                                                                                                                                                                                                                                               | 3503' GR                                                     |                                                  |  |  |  |
| 12. Check Appropriate Box to Indicate Nature of Notice, Report or Other Data                                                                                                                                                                                                                                                                                                                                                                                                                                                                                                                                                                                                                                                                                                                                                                                                                                                                                                                                                                                                                                                                                                                                                                                                                                                                                                                                                                                                                                                                                                                                                                                                                                                                                                                                                                                                                                                                                                                                                                                                                                                  |                                                              |                                                  |  |  |  |
| NOTICE OF INTENTION TO: SUBSEQUENT REPORT OF:                                                                                                                                                                                                                                                                                                                                                                                                                                                                                                                                                                                                                                                                                                                                                                                                                                                                                                                                                                                                                                                                                                                                                                                                                                                                                                                                                                                                                                                                                                                                                                                                                                                                                                                                                                                                                                                                                                                                                                                                                                                                                 |                                                              |                                                  |  |  |  |
| PERFORM REMEDIAL WORK                                                                                                                                                                                                                                                                                                                                                                                                                                                                                                                                                                                                                                                                                                                                                                                                                                                                                                                                                                                                                                                                                                                                                                                                                                                                                                                                                                                                                                                                                                                                                                                                                                                                                                                                                                                                                                                                                                                                                                                                                                                                                                         | PLUG AND ABANDON 🔯 REMEDIAL WOR                              | K ☐ ALTERING CASING ☐                            |  |  |  |
| TEMPORARILY ABANDON                                                                                                                                                                                                                                                                                                                                                                                                                                                                                                                                                                                                                                                                                                                                                                                                                                                                                                                                                                                                                                                                                                                                                                                                                                                                                                                                                                                                                                                                                                                                                                                                                                                                                                                                                                                                                                                                                                                                                                                                                                                                                                           |                                                              | <del></del>                                      |  |  |  |
| PULL OR ALTER CASING                                                                                                                                                                                                                                                                                                                                                                                                                                                                                                                                                                                                                                                                                                                                                                                                                                                                                                                                                                                                                                                                                                                                                                                                                                                                                                                                                                                                                                                                                                                                                                                                                                                                                                                                                                                                                                                                                                                                                                                                                                                                                                          | MULTIPLE COMPL CASING/CEMEN                                  | T JOB 🔲                                          |  |  |  |
| DOWNHOLE COMMINGLE                                                                                                                                                                                                                                                                                                                                                                                                                                                                                                                                                                                                                                                                                                                                                                                                                                                                                                                                                                                                                                                                                                                                                                                                                                                                                                                                                                                                                                                                                                                                                                                                                                                                                                                                                                                                                                                                                                                                                                                                                                                                                                            |                                                              |                                                  |  |  |  |
| CLOSED-LOOP SYSTEM  OTHER:                                                                                                                                                                                                                                                                                                                                                                                                                                                                                                                                                                                                                                                                                                                                                                                                                                                                                                                                                                                                                                                                                                                                                                                                                                                                                                                                                                                                                                                                                                                                                                                                                                                                                                                                                                                                                                                                                                                                                                                                                                                                                                    | □ OTHER:                                                     | n                                                |  |  |  |
|                                                                                                                                                                                                                                                                                                                                                                                                                                                                                                                                                                                                                                                                                                                                                                                                                                                                                                                                                                                                                                                                                                                                                                                                                                                                                                                                                                                                                                                                                                                                                                                                                                                                                                                                                                                                                                                                                                                                                                                                                                                                                                                               | oleted operations. (Clearly state all pertinent details, and | d give pertinent dates, including estimated date |  |  |  |
|                                                                                                                                                                                                                                                                                                                                                                                                                                                                                                                                                                                                                                                                                                                                                                                                                                                                                                                                                                                                                                                                                                                                                                                                                                                                                                                                                                                                                                                                                                                                                                                                                                                                                                                                                                                                                                                                                                                                                                                                                                                                                                                               | ork). SEE RULE 19.15.7.14 NMAC. For Multiple Con             |                                                  |  |  |  |
| proposed completion or rec                                                                                                                                                                                                                                                                                                                                                                                                                                                                                                                                                                                                                                                                                                                                                                                                                                                                                                                                                                                                                                                                                                                                                                                                                                                                                                                                                                                                                                                                                                                                                                                                                                                                                                                                                                                                                                                                                                                                                                                                                                                                                                    | •                                                            |                                                  |  |  |  |
|                                                                                                                                                                                                                                                                                                                                                                                                                                                                                                                                                                                                                                                                                                                                                                                                                                                                                                                                                                                                                                                                                                                                                                                                                                                                                                                                                                                                                                                                                                                                                                                                                                                                                                                                                                                                                                                                                                                                                                                                                                                                                                                               | Notify OCI                                                   | 24 hrs . prior to                                |  |  |  |
| 1. JSA                                                                                                                                                                                                                                                                                                                                                                                                                                                                                                                                                                                                                                                                                                                                                                                                                                                                                                                                                                                                                                                                                                                                                                                                                                                                                                                                                                                                                                                                                                                                                                                                                                                                                                                                                                                                                                                                                                                                                                                                                                                                                                                        | any work done.                                               |                                                  |  |  |  |
| 2. MIRU WOR 3. NU Ped POP                                                                                                                                                                                                                                                                                                                                                                                                                                                                                                                                                                                                                                                                                                                                                                                                                                                                                                                                                                                                                                                                                                                                                                                                                                                                                                                                                                                                                                                                                                                                                                                                                                                                                                                                                                                                                                                                                                                                                                                                                                                                                                     |                                                              |                                                  |  |  |  |
| <ul><li>3. NU Rod BOP</li><li>4. TOOH w/ Rod String and pump.</li></ul>                                                                                                                                                                                                                                                                                                                                                                                                                                                                                                                                                                                                                                                                                                                                                                                                                                                                                                                                                                                                                                                                                                                                                                                                                                                                                                                                                                                                                                                                                                                                                                                                                                                                                                                                                                                                                                                                                                                                                                                                                                                       |                                                              |                                                  |  |  |  |
| 5. ND Tree/NU BOPs.                                                                                                                                                                                                                                                                                                                                                                                                                                                                                                                                                                                                                                                                                                                                                                                                                                                                                                                                                                                                                                                                                                                                                                                                                                                                                                                                                                                                                                                                                                                                                                                                                                                                                                                                                                                                                                                                                                                                                                                                                                                                                                           |                                                              |                                                  |  |  |  |
| 6. POOH with tubing                                                                                                                                                                                                                                                                                                                                                                                                                                                                                                                                                                                                                                                                                                                                                                                                                                                                                                                                                                                                                                                                                                                                                                                                                                                                                                                                                                                                                                                                                                                                                                                                                                                                                                                                                                                                                                                                                                                                                                                                                                                                                                           |                                                              |                                                  |  |  |  |
| 7. Run Casing scraper, Gauge ring with Junk Basket to top perf                                                                                                                                                                                                                                                                                                                                                                                                                                                                                                                                                                                                                                                                                                                                                                                                                                                                                                                                                                                                                                                                                                                                                                                                                                                                                                                                                                                                                                                                                                                                                                                                                                                                                                                                                                                                                                                                                                                                                                                                                                                                |                                                              |                                                  |  |  |  |
|                                                                                                                                                                                                                                                                                                                                                                                                                                                                                                                                                                                                                                                                                                                                                                                                                                                                                                                                                                                                                                                                                                                                                                                                                                                                                                                                                                                                                                                                                                                                                                                                                                                                                                                                                                                                                                                                                                                                                                                                                                                                                                                               |                                                              |                                                  |  |  |  |