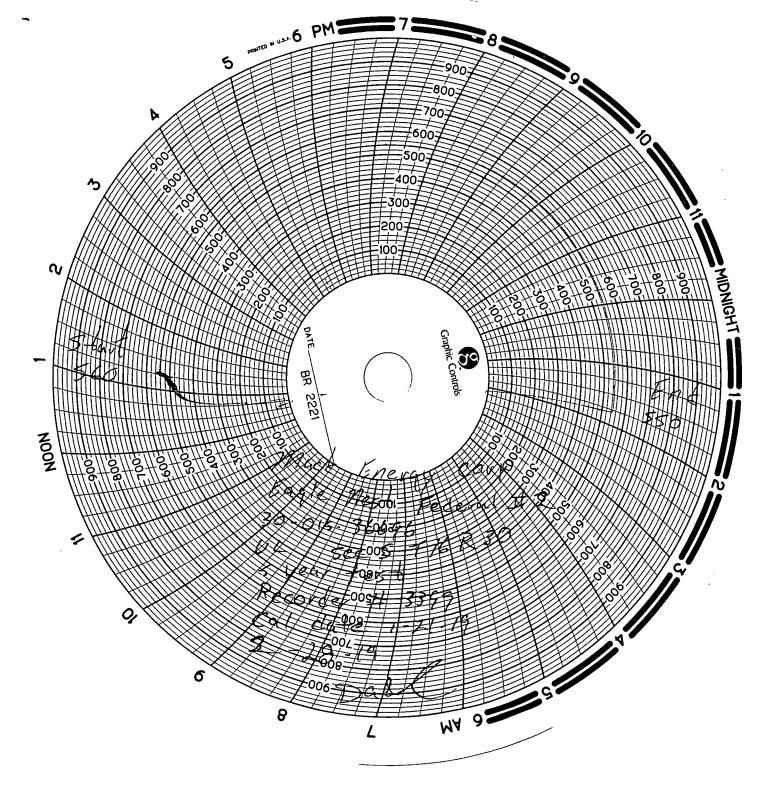

| Submit 3 Copies To Appropriate District Office                                                                                                                                                                                  | State of New Mexico                                                                                                                                                                                                                                                                                                                                                                                                                                                                                                                                                                                                                                                                                                                                                                                                                                                                                                                                                                                                                                                                                                                                                                                                                                                                                                                                                                                                                                                                                                                                                                                                                                                                                                                                                                                                                                                                                                                                                                                                                                                                                                           | Form C-103                                                                                                                                        |
|---------------------------------------------------------------------------------------------------------------------------------------------------------------------------------------------------------------------------------|-------------------------------------------------------------------------------------------------------------------------------------------------------------------------------------------------------------------------------------------------------------------------------------------------------------------------------------------------------------------------------------------------------------------------------------------------------------------------------------------------------------------------------------------------------------------------------------------------------------------------------------------------------------------------------------------------------------------------------------------------------------------------------------------------------------------------------------------------------------------------------------------------------------------------------------------------------------------------------------------------------------------------------------------------------------------------------------------------------------------------------------------------------------------------------------------------------------------------------------------------------------------------------------------------------------------------------------------------------------------------------------------------------------------------------------------------------------------------------------------------------------------------------------------------------------------------------------------------------------------------------------------------------------------------------------------------------------------------------------------------------------------------------------------------------------------------------------------------------------------------------------------------------------------------------------------------------------------------------------------------------------------------------------------------------------------------------------------------------------------------------|---------------------------------------------------------------------------------------------------------------------------------------------------|
| District I                                                                                                                                                                                                                      | Energy, Minerals and Natural Resources                                                                                                                                                                                                                                                                                                                                                                                                                                                                                                                                                                                                                                                                                                                                                                                                                                                                                                                                                                                                                                                                                                                                                                                                                                                                                                                                                                                                                                                                                                                                                                                                                                                                                                                                                                                                                                                                                                                                                                                                                                                                                        | June 19, 2008 WELL API NO.                                                                                                                        |
| 1625 N. French Dr., Hobbs, NM 88240<br>District II                                                                                                                                                                              | OH CONGERNATION DIVIGION                                                                                                                                                                                                                                                                                                                                                                                                                                                                                                                                                                                                                                                                                                                                                                                                                                                                                                                                                                                                                                                                                                                                                                                                                                                                                                                                                                                                                                                                                                                                                                                                                                                                                                                                                                                                                                                                                                                                                                                                                                                                                                      | 30-015-36696                                                                                                                                      |
| 1301 W. Grand Ave., Artesia, NM 8821 0<br>District III                                                                                                                                                                          | OIL CONSERVATION DIVISION<br>1220 South St. Francis Dr.                                                                                                                                                                                                                                                                                                                                                                                                                                                                                                                                                                                                                                                                                                                                                                                                                                                                                                                                                                                                                                                                                                                                                                                                                                                                                                                                                                                                                                                                                                                                                                                                                                                                                                                                                                                                                                                                                                                                                                                                                                                                       | 5. Indicate Type of Lease                                                                                                                         |
| I 000 Rio Brazos Rd., Aztec, NM 8741 0                                                                                                                                                                                          | Santa Fe, NM 87505                                                                                                                                                                                                                                                                                                                                                                                                                                                                                                                                                                                                                                                                                                                                                                                                                                                                                                                                                                                                                                                                                                                                                                                                                                                                                                                                                                                                                                                                                                                                                                                                                                                                                                                                                                                                                                                                                                                                                                                                                                                                                                            | STATE FEE                                                                                                                                         |
| <u>District IV</u><br>1220 S. St. Francis Dr., Santa Fe, NM                                                                                                                                                                     | Saina Pe, Mivi 67303                                                                                                                                                                                                                                                                                                                                                                                                                                                                                                                                                                                                                                                                                                                                                                                                                                                                                                                                                                                                                                                                                                                                                                                                                                                                                                                                                                                                                                                                                                                                                                                                                                                                                                                                                                                                                                                                                                                                                                                                                                                                                                          | 6. State Oil & Gas Lease No.                                                                                                                      |
| 87505                                                                                                                                                                                                                           | Marian                                                                                                                                                                                                                                                                                                                                                                                                                                                                                                                                                                                                                                                                                                                                                                                                                                                                                                                                                                                                                                                                                                                                                                                                                                                                                                                                                                                                                                                                                                                                                                                                                                                                                                                                                                                                                                                                                                                                                                                                                                                                                                                        | NM-118716                                                                                                                                         |
|                                                                                                                                                                                                                                 | CICES AND REPORTS ON WELLS DISALS TO DRILL OR TO DEEPEN OR PLUG BACK TO A                                                                                                                                                                                                                                                                                                                                                                                                                                                                                                                                                                                                                                                                                                                                                                                                                                                                                                                                                                                                                                                                                                                                                                                                                                                                                                                                                                                                                                                                                                                                                                                                                                                                                                                                                                                                                                                                                                                                                                                                                                                     | 7. Lease Name or Unit Agreement Name                                                                                                              |
| DIFFERENT RESERVOIR, USE "APPLI                                                                                                                                                                                                 | CATION FOR PERMIT" (FORM C-101) FOR SUCH                                                                                                                                                                                                                                                                                                                                                                                                                                                                                                                                                                                                                                                                                                                                                                                                                                                                                                                                                                                                                                                                                                                                                                                                                                                                                                                                                                                                                                                                                                                                                                                                                                                                                                                                                                                                                                                                                                                                                                                                                                                                                      | Eagle Nest SWD                                                                                                                                    |
| PROPOSALS.)  1. Type of Well: Oil Well                                                                                                                                                                                          | Gas Well Other SWD                                                                                                                                                                                                                                                                                                                                                                                                                                                                                                                                                                                                                                                                                                                                                                                                                                                                                                                                                                                                                                                                                                                                                                                                                                                                                                                                                                                                                                                                                                                                                                                                                                                                                                                                                                                                                                                                                                                                                                                                                                                                                                            | 8. Well Number 2                                                                                                                                  |
| 2. Name of Operator                                                                                                                                                                                                             | Gas Well                                                                                                                                                                                                                                                                                                                                                                                                                                                                                                                                                                                                                                                                                                                                                                                                                                                                                                                                                                                                                                                                                                                                                                                                                                                                                                                                                                                                                                                                                                                                                                                                                                                                                                                                                                                                                                                                                                                                                                                                                                                                                                                      | 9. OGRID Number                                                                                                                                   |
| Mack                                                                                                                                                                                                                            | Energy Corporation                                                                                                                                                                                                                                                                                                                                                                                                                                                                                                                                                                                                                                                                                                                                                                                                                                                                                                                                                                                                                                                                                                                                                                                                                                                                                                                                                                                                                                                                                                                                                                                                                                                                                                                                                                                                                                                                                                                                                                                                                                                                                                            | 013837                                                                                                                                            |
| 3. Address of Operator                                                                                                                                                                                                          |                                                                                                                                                                                                                                                                                                                                                                                                                                                                                                                                                                                                                                                                                                                                                                                                                                                                                                                                                                                                                                                                                                                                                                                                                                                                                                                                                                                                                                                                                                                                                                                                                                                                                                                                                                                                                                                                                                                                                                                                                                                                                                                               | 10. Pool Name or Wildcat                                                                                                                          |
|                                                                                                                                                                                                                                 | 60 Artesia, NM 88210                                                                                                                                                                                                                                                                                                                                                                                                                                                                                                                                                                                                                                                                                                                                                                                                                                                                                                                                                                                                                                                                                                                                                                                                                                                                                                                                                                                                                                                                                                                                                                                                                                                                                                                                                                                                                                                                                                                                                                                                                                                                                                          | SWD; San Andres                                                                                                                                   |
| 4. Well Location                                                                                                                                                                                                                | 1675 and North in                                                                                                                                                                                                                                                                                                                                                                                                                                                                                                                                                                                                                                                                                                                                                                                                                                                                                                                                                                                                                                                                                                                                                                                                                                                                                                                                                                                                                                                                                                                                                                                                                                                                                                                                                                                                                                                                                                                                                                                                                                                                                                             | 220 a a t Foot t                                                                                                                                  |
| Unit Letter Lot 8                                                                                                                                                                                                               | 1675 feet from the North line and Township 16S Range 30E                                                                                                                                                                                                                                                                                                                                                                                                                                                                                                                                                                                                                                                                                                                                                                                                                                                                                                                                                                                                                                                                                                                                                                                                                                                                                                                                                                                                                                                                                                                                                                                                                                                                                                                                                                                                                                                                                                                                                                                                                                                                      | 330 feet from the East line                                                                                                                       |
| Section 5                                                                                                                                                                                                                       | Township 16S Range 30E  11. Elevation (Show whether DR, RKB, RT, GR e                                                                                                                                                                                                                                                                                                                                                                                                                                                                                                                                                                                                                                                                                                                                                                                                                                                                                                                                                                                                                                                                                                                                                                                                                                                                                                                                                                                                                                                                                                                                                                                                                                                                                                                                                                                                                                                                                                                                                                                                                                                         | NMPM County Eddy                                                                                                                                  |
|                                                                                                                                                                                                                                 | 3822' GR                                                                                                                                                                                                                                                                                                                                                                                                                                                                                                                                                                                                                                                                                                                                                                                                                                                                                                                                                                                                                                                                                                                                                                                                                                                                                                                                                                                                                                                                                                                                                                                                                                                                                                                                                                                                                                                                                                                                                                                                                                                                                                                      | ic.)                                                                                                                                              |
|                                                                                                                                                                                                                                 | <del></del>                                                                                                                                                                                                                                                                                                                                                                                                                                                                                                                                                                                                                                                                                                                                                                                                                                                                                                                                                                                                                                                                                                                                                                                                                                                                                                                                                                                                                                                                                                                                                                                                                                                                                                                                                                                                                                                                                                                                                                                                                                                                                                                   |                                                                                                                                                   |
| 12. Check                                                                                                                                                                                                                       | Appropriate Box to Indicate Nature of Notic                                                                                                                                                                                                                                                                                                                                                                                                                                                                                                                                                                                                                                                                                                                                                                                                                                                                                                                                                                                                                                                                                                                                                                                                                                                                                                                                                                                                                                                                                                                                                                                                                                                                                                                                                                                                                                                                                                                                                                                                                                                                                   | e, Report or Other Data                                                                                                                           |
|                                                                                                                                                                                                                                 |                                                                                                                                                                                                                                                                                                                                                                                                                                                                                                                                                                                                                                                                                                                                                                                                                                                                                                                                                                                                                                                                                                                                                                                                                                                                                                                                                                                                                                                                                                                                                                                                                                                                                                                                                                                                                                                                                                                                                                                                                                                                                                                               | •                                                                                                                                                 |
| NOTICE OF IT                                                                                                                                                                                                                    | NTENTION TO: SU<br>I PLUG AND ABANDON ☐ REMEDIALWO                                                                                                                                                                                                                                                                                                                                                                                                                                                                                                                                                                                                                                                                                                                                                                                                                                                                                                                                                                                                                                                                                                                                                                                                                                                                                                                                                                                                                                                                                                                                                                                                                                                                                                                                                                                                                                                                                                                                                                                                                                                                            | IBSEQUENT REPORT OF:<br>DRK ☐ ALTERING CASING ☐                                                                                                   |
| TEMPORARILY ABANDON                                                                                                                                                                                                             | · — I                                                                                                                                                                                                                                                                                                                                                                                                                                                                                                                                                                                                                                                                                                                                                                                                                                                                                                                                                                                                                                                                                                                                                                                                                                                                                                                                                                                                                                                                                                                                                                                                                                                                                                                                                                                                                                                                                                                                                                                                                                                                                                                         | PRILLING OPNS. P AND A                                                                                                                            |
| PULL OR ALTER CASING                                                                                                                                                                                                            | MULTIPLE COMPL CASING/CEME                                                                                                                                                                                                                                                                                                                                                                                                                                                                                                                                                                                                                                                                                                                                                                                                                                                                                                                                                                                                                                                                                                                                                                                                                                                                                                                                                                                                                                                                                                                                                                                                                                                                                                                                                                                                                                                                                                                                                                                                                                                                                                    |                                                                                                                                                   |
| DOWNHOLE COMMINGLE                                                                                                                                                                                                              | <del>-</del>                                                                                                                                                                                                                                                                                                                                                                                                                                                                                                                                                                                                                                                                                                                                                                                                                                                                                                                                                                                                                                                                                                                                                                                                                                                                                                                                                                                                                                                                                                                                                                                                                                                                                                                                                                                                                                                                                                                                                                                                                                                                                                                  | _                                                                                                                                                 |
|                                                                                                                                                                                                                                 |                                                                                                                                                                                                                                                                                                                                                                                                                                                                                                                                                                                                                                                                                                                                                                                                                                                                                                                                                                                                                                                                                                                                                                                                                                                                                                                                                                                                                                                                                                                                                                                                                                                                                                                                                                                                                                                                                                                                                                                                                                                                                                                               |                                                                                                                                                   |
| OTHER:                                                                                                                                                                                                                          |                                                                                                                                                                                                                                                                                                                                                                                                                                                                                                                                                                                                                                                                                                                                                                                                                                                                                                                                                                                                                                                                                                                                                                                                                                                                                                                                                                                                                                                                                                                                                                                                                                                                                                                                                                                                                                                                                                                                                                                                                                                                                                                               | MIT Test                                                                                                                                          |
| OTHER:                                                                                                                                                                                                                          | OTHER:                                                                                                                                                                                                                                                                                                                                                                                                                                                                                                                                                                                                                                                                                                                                                                                                                                                                                                                                                                                                                                                                                                                                                                                                                                                                                                                                                                                                                                                                                                                                                                                                                                                                                                                                                                                                                                                                                                                                                                                                                                                                                                                        | MIT Test                                                                                                                                          |
| 13. Describe proposed or com<br>of starting any proposed v                                                                                                                                                                      | pleted operations. (Clearly state all pertinent details,                                                                                                                                                                                                                                                                                                                                                                                                                                                                                                                                                                                                                                                                                                                                                                                                                                                                                                                                                                                                                                                                                                                                                                                                                                                                                                                                                                                                                                                                                                                                                                                                                                                                                                                                                                                                                                                                                                                                                                                                                                                                      | and give pertinent dates, including estimated date                                                                                                |
| 13. Describe proposed or com                                                                                                                                                                                                    |                                                                                                                                                                                                                                                                                                                                                                                                                                                                                                                                                                                                                                                                                                                                                                                                                                                                                                                                                                                                                                                                                                                                                                                                                                                                                                                                                                                                                                                                                                                                                                                                                                                                                                                                                                                                                                                                                                                                                                                                                                                                                                                               | and give pertinent dates, including estimated date                                                                                                |
| 13. Describe proposed or com<br>of starting any proposed v<br>or recompletion.<br>On February 28, 2019, Mack Ene                                                                                                                | pleted operations. (Clearly state all pertinent details,                                                                                                                                                                                                                                                                                                                                                                                                                                                                                                                                                                                                                                                                                                                                                                                                                                                                                                                                                                                                                                                                                                                                                                                                                                                                                                                                                                                                                                                                                                                                                                                                                                                                                                                                                                                                                                                                                                                                                                                                                                                                      | and give pertinent dates, including estimated date Attach wellbore diagram of proposed completion                                                 |
| 13. Describe proposed or com<br>of starting any proposed v<br>or-recompletion.                                                                                                                                                  | pleted operations. (Clearly state all pertinent details, work). SEE RULE 1103. For Multiple Completions:                                                                                                                                                                                                                                                                                                                                                                                                                                                                                                                                                                                                                                                                                                                                                                                                                                                                                                                                                                                                                                                                                                                                                                                                                                                                                                                                                                                                                                                                                                                                                                                                                                                                                                                                                                                                                                                                                                                                                                                                                      | and give pertinent dates, including estimated date Attach wellbore diagram of proposed completion                                                 |
| 13. Describe proposed or com<br>of starting any proposed v<br>or recompletion.<br>On February 28, 2019, Mack Ene                                                                                                                | pleted operations. (Clearly state all pertinent details, work). SEE RULE 1103. For Multiple Completions:                                                                                                                                                                                                                                                                                                                                                                                                                                                                                                                                                                                                                                                                                                                                                                                                                                                                                                                                                                                                                                                                                                                                                                                                                                                                                                                                                                                                                                                                                                                                                                                                                                                                                                                                                                                                                                                                                                                                                                                                                      | and give pertinent dates, including estimated date Attach wellbore diagram of proposed completion                                                 |
| 13. Describe proposed or com<br>of starting any proposed v<br>or recompletion.<br>On February 28, 2019, Mack Ene                                                                                                                | pleted operations. (Clearly state all pertinent details, work). SEE RULE 1103. For Multiple Completions:                                                                                                                                                                                                                                                                                                                                                                                                                                                                                                                                                                                                                                                                                                                                                                                                                                                                                                                                                                                                                                                                                                                                                                                                                                                                                                                                                                                                                                                                                                                                                                                                                                                                                                                                                                                                                                                                                                                                                                                                                      | and give pertinent dates, including estimated date Attach wellbore diagram of proposed completion                                                 |
| 13. Describe proposed or com<br>of starting any proposed v<br>or recompletion.<br>On February 28, 2019, Mack Ene                                                                                                                | pleted operations. (Clearly state all pertinent details, work). SEE RULE 1103. For Multiple Completions:                                                                                                                                                                                                                                                                                                                                                                                                                                                                                                                                                                                                                                                                                                                                                                                                                                                                                                                                                                                                                                                                                                                                                                                                                                                                                                                                                                                                                                                                                                                                                                                                                                                                                                                                                                                                                                                                                                                                                                                                                      | and give pertinent dates, including estimated date Attach wellbore diagram of proposed completion                                                 |
| 13. Describe proposed or com<br>of starting any proposed v<br>or recompletion.<br>On February 28, 2019, Mack Ene                                                                                                                | pleted operations. (Clearly state all pertinent details, work). SEE RULE 1103. For Multiple Completions:                                                                                                                                                                                                                                                                                                                                                                                                                                                                                                                                                                                                                                                                                                                                                                                                                                                                                                                                                                                                                                                                                                                                                                                                                                                                                                                                                                                                                                                                                                                                                                                                                                                                                                                                                                                                                                                                                                                                                                                                                      | Attach wellbore diagram of proposed completion on the above mentioned well. please see the                                                        |
| 13. Describe proposed or com<br>of starting any proposed v<br>or recompletion.<br>On February 28, 2019, Mack Ene                                                                                                                | pleted operations. (Clearly state all pertinent details, work). SEE RULE 1103. For Multiple Completions:                                                                                                                                                                                                                                                                                                                                                                                                                                                                                                                                                                                                                                                                                                                                                                                                                                                                                                                                                                                                                                                                                                                                                                                                                                                                                                                                                                                                                                                                                                                                                                                                                                                                                                                                                                                                                                                                                                                                                                                                                      | Attach wellbore diagram of proposed completion on the above mentioned well. please see the                                                        |
| 13. Describe proposed or com<br>of starting any proposed v<br>or recompletion.<br>On February 28, 2019, Mack Ene                                                                                                                | pleted operations. (Clearly state all pertinent details, work). SEE RULE 1103. For Multiple Completions:                                                                                                                                                                                                                                                                                                                                                                                                                                                                                                                                                                                                                                                                                                                                                                                                                                                                                                                                                                                                                                                                                                                                                                                                                                                                                                                                                                                                                                                                                                                                                                                                                                                                                                                                                                                                                                                                                                                                                                                                                      | Attach wellbore diagram of proposed completion on the above mentioned well. please see the                                                        |
| 13. Describe proposed or com<br>of starting any proposed v<br>or recompletion.<br>On February 28, 2019, Mack Ene                                                                                                                | pleted operations. (Clearly state all pertinent details, work). SEE RULE 1103. For Multiple Completions:                                                                                                                                                                                                                                                                                                                                                                                                                                                                                                                                                                                                                                                                                                                                                                                                                                                                                                                                                                                                                                                                                                                                                                                                                                                                                                                                                                                                                                                                                                                                                                                                                                                                                                                                                                                                                                                                                                                                                                                                                      | Attach wellbore diagram of proposed completion on the above mentioned well. please see the                                                        |
| 13. Describe proposed or com<br>of starting any proposed v<br>or recompletion.<br>On February 28, 2019, Mack Ene                                                                                                                | pleted operations. (Clearly state all pertinent details, work). SEE RULE 1103. For Multiple Completions:                                                                                                                                                                                                                                                                                                                                                                                                                                                                                                                                                                                                                                                                                                                                                                                                                                                                                                                                                                                                                                                                                                                                                                                                                                                                                                                                                                                                                                                                                                                                                                                                                                                                                                                                                                                                                                                                                                                                                                                                                      | Attach wellbore diagram of proposed completion on the above mentioned well. please see the                                                        |
| 13. Describe proposed or com<br>of starting any proposed v<br>or recompletion.<br>On February 28, 2019, Mack Ene                                                                                                                | pleted operations. (Clearly state all pertinent details, work). SEE RULE 1103. For Multiple Completions:                                                                                                                                                                                                                                                                                                                                                                                                                                                                                                                                                                                                                                                                                                                                                                                                                                                                                                                                                                                                                                                                                                                                                                                                                                                                                                                                                                                                                                                                                                                                                                                                                                                                                                                                                                                                                                                                                                                                                                                                                      | Attach wellbore diagram of proposed completion on the above mentioned well. please see the                                                        |
| 13. Describe proposed or com<br>of starting any proposed v<br>or recompletion.<br>On February 28, 2019, Mack Ene                                                                                                                | pleted operations. (Clearly state all pertinent details, work). SEE RULE 1103. For Multiple Completions:                                                                                                                                                                                                                                                                                                                                                                                                                                                                                                                                                                                                                                                                                                                                                                                                                                                                                                                                                                                                                                                                                                                                                                                                                                                                                                                                                                                                                                                                                                                                                                                                                                                                                                                                                                                                                                                                                                                                                                                                                      | Attach wellbore diagram of proposed completion on the above mentioned well. please see the                                                        |
| 13. Describe proposed or com of starting any proposed v or-recompletion.  On February 28, 2019, Mack Ene attached chart.                                                                                                        | pleted operations. (Clearly state all pertinent details, a work). SEE RULE 1103. For Multiple Completions: A rgy Corporation performed a scheduled MIT test of                                                                                                                                                                                                                                                                                                                                                                                                                                                                                                                                                                                                                                                                                                                                                                                                                                                                                                                                                                                                                                                                                                                                                                                                                                                                                                                                                                                                                                                                                                                                                                                                                                                                                                                                                                                                                                                                                                                                                                | Attach wellbore diagram of proposed completion on the above mentioned well. please see the                                                        |
| 13. Describe proposed or com     of starting any proposed v     ox-recompletion.  On February 28, 2019, Mack Ene attached chart.                                                                                                | pleted operations. (Clearly state all pertinent details, evork). SEE RULE 1103. For Multiple Completions: A rgy Corporation performed a scheduled MIT test of Rig Release Date:                                                                                                                                                                                                                                                                                                                                                                                                                                                                                                                                                                                                                                                                                                                                                                                                                                                                                                                                                                                                                                                                                                                                                                                                                                                                                                                                                                                                                                                                                                                                                                                                                                                                                                                                                                                                                                                                                                                                               | Attach wellbore diagram of proposed completion on the above mentioned well. please see the  MAR 0 4 2019  DISTRICT II-ARTESIA O.C.D.              |
| 13. Describe proposed or com     of starting any proposed v     ox-recompletion.  On February 28, 2019, Mack Ene attached chart.                                                                                                | pleted operations. (Clearly state all pertinent details, a work). SEE RULE 1103. For Multiple Completions: A rgy Corporation performed a scheduled MIT test of                                                                                                                                                                                                                                                                                                                                                                                                                                                                                                                                                                                                                                                                                                                                                                                                                                                                                                                                                                                                                                                                                                                                                                                                                                                                                                                                                                                                                                                                                                                                                                                                                                                                                                                                                                                                                                                                                                                                                                | Attach wellbore diagram of proposed completion on the above mentioned well. please see the  MAR 0 4 2019  DISTRICT II-ARTESIA O.C.D.              |
| 13. Describe proposed or com     of starting any proposed v     of-recompletion.  On February 28, 2019, Mack Ene attached chart.  Spud Date:                                                                                    | Pleted operations. (Clearly state all pertinent details, work). SEE RULE 1103. For Multiple Completions: rgy Corporation performed a scheduled MIT test of Rig Release Date:                                                                                                                                                                                                                                                                                                                                                                                                                                                                                                                                                                                                                                                                                                                                                                                                                                                                                                                                                                                                                                                                                                                                                                                                                                                                                                                                                                                                                                                                                                                                                                                                                                                                                                                                                                                                                                                                                                                                                  | Attach wellbore diagram of proposed completion on the above mentioned well. please see the  MAR 0 4 2019  DISTRICT II-ARTESIA O.C.D.              |
| 13. Describe proposed or com     of starting any proposed v     of-recompletion.  On February 28, 2019, Mack Ene attached chart.  Spud Date:                                                                                    | pleted operations. (Clearly state all pertinent details, evork). SEE RULE 1103. For Multiple Completions: A rgy Corporation performed a scheduled MIT test of Rig Release Date:                                                                                                                                                                                                                                                                                                                                                                                                                                                                                                                                                                                                                                                                                                                                                                                                                                                                                                                                                                                                                                                                                                                                                                                                                                                                                                                                                                                                                                                                                                                                                                                                                                                                                                                                                                                                                                                                                                                                               | Attach wellbore diagram of proposed completion on the above mentioned well. please see the  MAR 0 4 2019  DISTRICT II-ARTESIA O.C.D.              |
| 13. Describe proposed or com of starting any proposed vor-recompletion.  On February 28, 2019, Mack Ene attached chart.  Spud Date:  I hereby certify that the information SIGNATURE                                            | Pleted operations. (Clearly state all pertinent details, work). SEE RULE 1103. For Multiple Completions: A rgy Corporation performed a scheduled MIT test of Rig Release Date:  Rig Release Date:  TITLE Production Clerk                                                                                                                                                                                                                                                                                                                                                                                                                                                                                                                                                                                                                                                                                                                                                                                                                                                                                                                                                                                                                                                                                                                                                                                                                                                                                                                                                                                                                                                                                                                                                                                                                                                                                                                                                                                                                                                                                                     | Attach wellbore diagram of proposed completion on the above mentioned well. please see the  MAR 0 4 2019  DISTRICT II-ARTESIA O.C.D.  DATE 3/4/19 |
| 13. Describe proposed or com of starting any proposed vor-recompletion.  On February 28, 2019, Mack Ene attached chart.  Spud Date:  I hereby certify that the information SIGNATURE June 1.  Type or print name Jerry W. Sheri | Pleted operations. (Clearly state all pertinent details, work). SEE RULE 1103. For Multiple Completions: A rgy Corporation performed a scheduled MIT test of Rig Release Date:  Rig Release Date:  TITLE Production Clerk                                                                                                                                                                                                                                                                                                                                                                                                                                                                                                                                                                                                                                                                                                                                                                                                                                                                                                                                                                                                                                                                                                                                                                                                                                                                                                                                                                                                                                                                                                                                                                                                                                                                                                                                                                                                                                                                                                     | Attach wellbore diagram of proposed completion on the above mentioned well. please see the  MAR 0 4 2019  DISTRICT II-ARTESIA O.C.D.  DATE 3/4/19 |
| 13. Describe proposed or com of starting any proposed vor-recompletion.  On February 28, 2019, Mack Ene attached chart.  Spud Date:  I hereby certify that the information SIGNATURE                                            | Rig Release Date:  TITLE Production Clerk  E-mail address: jerrys@mec.com  personal details, state all pertinent details, store work). SEE RULE 1103. For Multiple Completions: A state of the state of the personal details, store work). SEE RULE 1103. For Multiple Completions: A state of the | MAR 0 4 2019  DISTRICT II-ARTESIA O.C.D.  DATE 3/4/19  PHONE: (575)748-1288                                                                       |
| 13. Describe proposed or com of starting any proposed vor-recompletion.  On February 28, 2019, Mack Ene attached chart.  Spud Date:  I hereby certify that the information SIGNATURE June 1.  Type or print name Jerry W. Sheri | Rig Release Date:  TITLE Production Clerk  E-mail address: jerrys@mec.com  personal details, state all pertinent details, store work). SEE RULE 1103. For Multiple Completions: A state of the state of the personal details, store work). SEE RULE 1103. For Multiple Completions: A state of the | Attach wellbore diagram of proposed completion on the above mentioned well. please see the  MAR 0 4 2019  DISTRICT II-ARTESIA O.C.D.  DATE 3/4/19 |