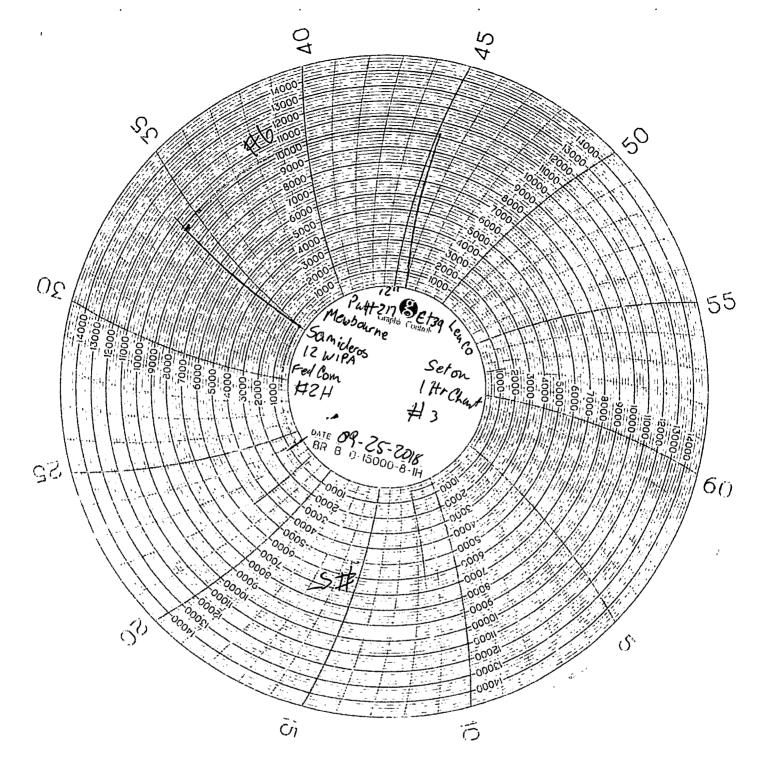

## WELDING • BOP TESTING NIPPLE UP SERVICE • BOP LIFTS • TANDEM MUD AND GAS SEPARATORS

Lovington, NM • 575-398-4540

| All Kilo                                                          |                                                |            |            |                        |                      | _                                                                        |
|-------------------------------------------------------------------|------------------------------------------------|------------|------------|------------------------|----------------------|--------------------------------------------------------------------------|
| Company: Men baurne                                               | ·                                              | Date: ()   | 9-75       | -2018                  | Involce #            | B909:5                                                                   |
| Lesso: Sumideros 12 WIPA Fed Co                                   | m#ZH                                           | Drilling C | ontractor: | Patterian              | Rig #                | 217                                                                      |
| Plug Size &Type: # 12 11                                          | _ Drill Pipe Size                              | 4/2        | 1013       | gTester:               | Thomas C             |                                                                          |
| Required BOP: 10 H4 1A                                            |                                                |            |            | 10min                  |                      |                                                                          |
| *Appropriate Casing Valve Must Be Open During BOP Test *          |                                                |            |            | * Chack Valv           | re Must Be Open/Diss | bled To Test Kill Line Valves                                            |
| Pipe Rams #12  Bilind Rams #13  #11 #10 #9  Pipe Rams #14  Casing | #26<br>#2<br>#4<br>#3<br>#1<br>#25<br>Super Ch | ·          |            | Kelly/<br>Top<br>Drive | Pump Valve<br>#20    | Dart Valve #19  Stand Pipe Valve #24  #23  TIW Valve #18  Pump Valve #21 |
| TEST 6 ITEMS TESTED                                               | TEST LENGTH                                    | LOW PSI    | HIGH PSI   |                        | REMARKS              | <u></u>                                                                  |

| ( ) >1 | TEST #   | ITEMS TESTED       | TEST LENGTH | LOW PSI  | HIGH PSI | REMARKS     |
|--------|----------|--------------------|-------------|----------|----------|-------------|
| #1     | 1        | Truck Test         | 10/10       | 750      | 10,000   | OK          |
| }      | ?        | 20,21,72,23        | 10/10       | 250      | 5000     | ok. "       |
| #2     | 3        | 24                 | 10/10       | 250      | 5000     | ak          |
| 42     | 4        | 17                 | 10/10       | 250      |          | ,oK         |
| #3     | 5        | 16                 | 10/10       | 250      | 5000     | ok          |
| 4+5    | 6        | 12,10,8,19         |             | 250      | 10,000   | olc         |
| 712/   | 7        | 12 67 18           | 13/10       | 250      | 10,000   | <i>0</i> )( |
| 1.5-6  | 8        | 17 9 99 11 1 27 18 | 17/10       | 250      | 10,000   |             |
| 71.    | 9        | 14.18              | 13/10       | 250      | 10,000   |             |
| 75     | 10       | 10040              | 1101/2      | 250      | 25,000   | 0 K         |
|        |          | 13 3, 3, 4, 5,     | 10/10       | 750      | 10,00    | ok          |
| #16    | 12       | 25, 76, 28         | Bugilist    | 250      | 10,000   | OL          |
|        |          |                    |             |          |          |             |
|        |          |                    |             |          |          |             |
| ,      |          | <del>i</del>       |             |          |          |             |
| 1      |          |                    |             |          |          |             |
|        | <br>     |                    |             | 1        |          |             |
| }<br>} | <b> </b> |                    |             |          |          |             |
| i<br>  |          |                    |             | <b> </b> |          |             |
|        | 1        | Į.                 | ľ           | 1        | l ·      |             |