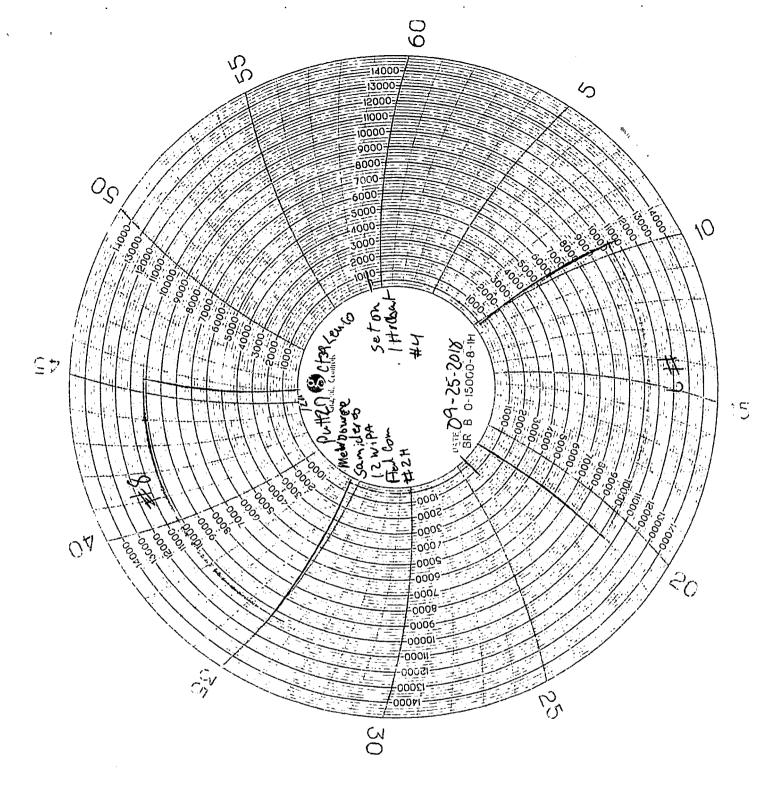

## WELDING • BOP TESTING NIPPLE UP SERVICE • BOP LIFTS • TANDEM MUD AND GAS SEPARATORS

Lovington, NM • 575-398-4540

| All Kilo                                                          |                                                |            |            |                        |                      | _                                                                        |
|-------------------------------------------------------------------|------------------------------------------------|------------|------------|------------------------|----------------------|--------------------------------------------------------------------------|
| Company: Men baurne                                               | ·                                              | Date: ()   | 9-75       | -2018                  | Involce #            | B909:5                                                                   |
| Lesso: Sumideros 12 WIPA Fed Co                                   | m#ZH                                           | Drilling C | ontractor: | Patterian              | Rig #                | 217                                                                      |
| Plug Size &Type: # 12 11                                          | _ Drill Pipe Size                              | 4/2        | 1013       | gTester:               | Thomas C             |                                                                          |
| Required BOP: 10 H4 1A                                            |                                                |            |            | 10min                  |                      |                                                                          |
| *Appropriate Casing Valve Must Be Open During BOP Test *          |                                                |            |            | * Chack Valv           | re Must Be Open/Diss | bled To Test Kill Line Valves                                            |
| Pipe Rams #12  Bilind Rams #13  #11 #10 #9  Pipe Rams #14  Casing | #26<br>#2<br>#4<br>#3<br>#1<br>#25<br>Super Ch | ·          |            | Kelly/<br>Top<br>Drive | Pump Valve<br>#20    | Dart Valve #19  Stand Pipe Valve #24  #23  TIW Valve #18  Pump Valve #21 |
| TEST 6 ITEMS TESTED                                               | TEST LENGTH                                    | LOW PSI    | HIGH PSI   |                        | REMARKS              | <u></u>                                                                  |

| ( ) >1 | TEST #   | ITEMS TESTED       | TEST LENGTH | LOW PSI  | HIGH PSI | REMARKS     |
|--------|----------|--------------------|-------------|----------|----------|-------------|
| #1     | 1        | Truck Test         | 10/10       | 750      | 10,000   | OK          |
| }      | ?        | 20,21,72,23        | 10/10       | 250      | 5000     | ok. "       |
| #2     | 3        | 24                 | 10/10       | 250      | 5000     | ak          |
| 42     | 4        | 17                 | 10/10       | 250      |          | ,oK         |
| #3     | 5        | 16                 | 10/10       | 250      | 5000     | ok          |
| 4+5    | 6        | 12,10,8,19         |             | 250      | 10,000   | olc         |
| 712/   | 7        | 12 67 18           | 13/10       | 250      | 10,000   | <i>0</i> )( |
| 1.5-6  | 8        | 17 9 99 11 1 27 18 | 17/10       | 250      | 10,000   |             |
| 71.    | 9        | 14.18              | 13/10       | 250      | 10,000   |             |
| 75     | 10       | 10040              | 1101/2      | 250      | 25,000   | 0 K         |
|        |          | 13 3, 3, 4, 5,     | 10/10       | 750      | 10,00    | ok          |
| #16    | 12       | 25, 76, 28         | Bugilist    | 250      | 10,000   | OL          |
|        |          |                    |             |          |          |             |
|        |          |                    |             |          |          |             |
| ,      |          | <del>i</del>       |             |          |          |             |
| 1      |          |                    |             |          |          |             |
|        | <br>     |                    |             | 1        |          |             |
| }<br>} | <b> </b> |                    |             |          |          |             |
| i<br>  |          |                    |             | <b> </b> |          |             |
|        | 1        | Į.                 | ľ           | 1        | l ·      |             |