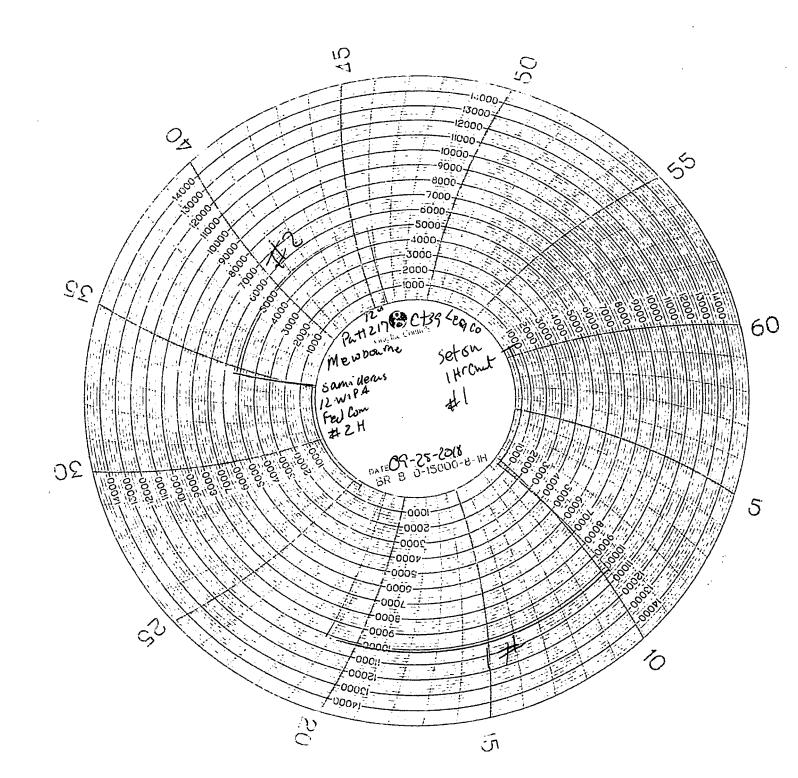

## WELDING • BOP TESTING NIPPLE UP SERVICE • BOP LIFTS • TANDEM MUD AND GAS SEPARATORS

Lovington, NM • 575-398-4540

| All Kilo                                                          |                                                |            |            |                        |                      | _                                                                        |
|-------------------------------------------------------------------|------------------------------------------------|------------|------------|------------------------|----------------------|--------------------------------------------------------------------------|
| Company: Men baurne                                               | ·                                              | Date: ()   | 9-75       | -2018                  | Involce #            | B909:5                                                                   |
| Lesso: Sumideros 12 WIPA Fed Co                                   | m#ZH                                           | Drilling C | ontractor: | Patterian              | Rig #                | 217                                                                      |
| Plug Size &Type: # 12 11                                          | _ Drill Pipe Size                              | 4/2        | 1013       | gTester:               | Thomas C             |                                                                          |
| Required BOP: 10 H4 1A                                            |                                                |            |            | 10min                  |                      |                                                                          |
| *Appropriate Casing Valve Must Be Open During BOP Test *          |                                                |            |            | * Chack Valv           | re Must Be Open/Diss | bled To Test Kill Line Valves                                            |
| Pipe Rams #12  Bilind Rams #13  #11 #10 #9  Pipe Rams #14  Casing | #26<br>#2<br>#4<br>#3<br>#1<br>#25<br>Super Ch | ·          |            | Kelly/<br>Top<br>Drive | Pump Valve<br>#20    | Dart Valve #19  Stand Pipe Valve #24  #23  TIW Valve #18  Pump Valve #21 |
| TEST 6 ITEMS TESTED                                               | TEST LENGTH                                    | LOW PSI    | HIGH PSI   |                        | REMARKS              | <u></u>                                                                  |

| ( ) >1 | TEST #   | ITEMS TESTED       | TEST LENGTH | LOW PSI  | HIGH PSI | REMARKS     |
|--------|----------|--------------------|-------------|----------|----------|-------------|
| #1     | 1        | Truck Test         | 10/10       | 750      | 10,000   | OK          |
| }      | ?        | 20,21,72,23        | 10/10       | 250      | 5000     | ok. "       |
| #2     | 3        | 24                 | 10/10       | 250      | 5000     | ak          |
| 42     | 4        | 17                 | 10/10       | 250      |          | ,oK         |
| #3     | 5        | 16                 | 10/10       | 250      | 5000     | ok          |
| 4+5    | 6        | 12,10,8,19         |             | 250      | 10,000   | olc         |
| 712/   | 7        | 12 67 18           | 13/10       | 250      | 10,000   | <i>0</i> )( |
| 1.5-6  | 8        | 17 9 99 11 1 27 18 | 17/10       | 250      | 10,000   |             |
| 71.    | 9        | 14.18              | 13/10       | 250      | 10,000   |             |
| 75     | 10       | 10040              | 1101/2      | 250      | 25,000   | 0 K         |
|        |          | 13 3, 3, 4, 5,     | 10/10       | 750      | 10,00    | ok          |
| #16    | 12       | 25, 76, 28         | Bugilist    | 250      | 10,000   | OL          |
|        |          |                    |             |          |          |             |
|        |          |                    |             |          |          |             |
| ,      |          | <del>i</del>       |             |          |          |             |
| 1      |          |                    |             |          |          |             |
|        | <br>     |                    |             | 1        |          |             |
| }<br>} | <b> </b> |                    |             |          |          |             |
| i<br>  |          |                    |             | <b> </b> |          |             |
|        | 1        | Į.                 | ľ           | 1        | l ·      |             |