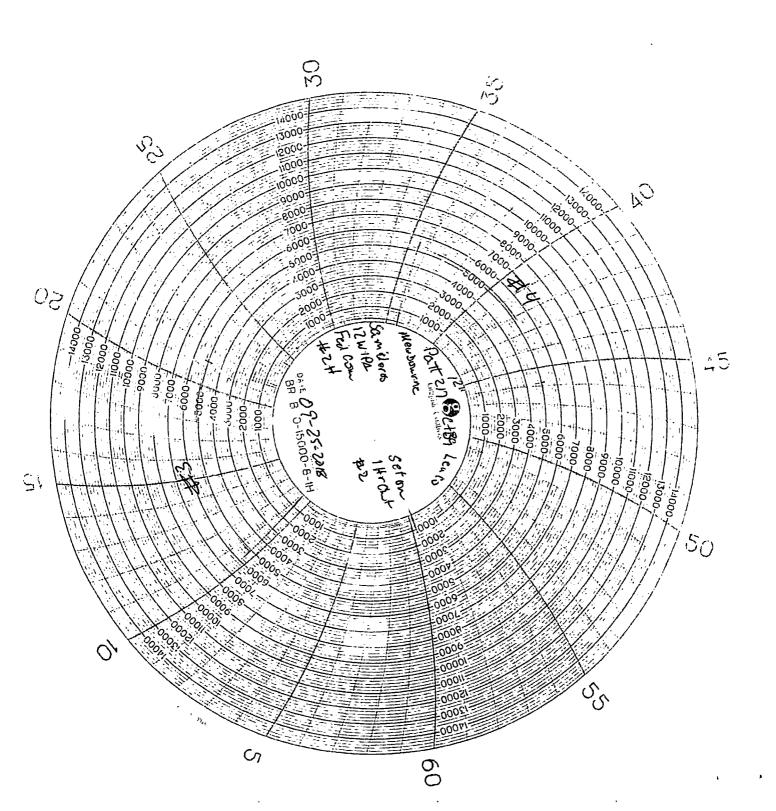

## WELDING • BOP TESTING NIPPLE UP SERVICE • BOP LIFTS • TANDEM MUD AND GAS SEPARATORS

Lovington, NM • 575-398-4540

| All Kilo                                                          |                                                |            |            |                        |                      | _                                                                        |
|-------------------------------------------------------------------|------------------------------------------------|------------|------------|------------------------|----------------------|--------------------------------------------------------------------------|
| Company: Men baurne                                               | ·                                              | Date: ()   | 9-75       | -2018                  | Involce #            | B909:5                                                                   |
| Lesso: Sumideros 12 WIPA Fed Co                                   | m#ZH                                           | Drilling C | ontractor: | Patterian              | Rig #                | 217                                                                      |
| Plug Size &Type: # 12 11                                          | _ Drill Pipe Size                              | 4/2        | 1013       | gTester:               | Thomas C             |                                                                          |
| Required BOP: 10 H4 1A                                            |                                                |            |            | 10min                  |                      |                                                                          |
| *Appropriate Casing Valve Must Be Open During BOP Test *          |                                                |            |            | * Chack Valv           | re Must Be Open/Diss | bled To Test Kill Line Valves                                            |
| Pipe Rams #12  Bilind Rams #13  #11 #10 #9  Pipe Rams #14  Casing | #26<br>#2<br>#4<br>#3<br>#1<br>#25<br>Super Ch | ·          |            | Kelly/<br>Top<br>Drive | Pump Valve<br>#20    | Dart Valve #19  Stand Pipe Valve #24  #23  TIW Valve #18  Pump Valve #21 |
| TEST 6 ITEMS TESTED                                               | TEST LENGTH                                    | LOW PSI    | HIGH PSI   |                        | REMARKS              | <u></u>                                                                  |

| ( ) >1 | TEST #   | ITEMS TESTED       | TEST LENGTH | LOW PSI  | HIGH PSI | REMARKS     |
|--------|----------|--------------------|-------------|----------|----------|-------------|
| #1     | 1        | Truck Test         | 10/10       | 750      | 10,000   | OK          |
| }      | ?        | 20,21,72,23        | 10/10       | 250      | 5000     | ok. "       |
| #2     | 3        | 24                 | 10/10       | 250      | 5000     | ak          |
| 42     | 4        | 17                 | 10/10       | 250      |          | ,oK         |
| #3     | 5        | 16                 | 10/10       | 250      | 5000     | ok          |
| 4+5    | 6        | 12,10,8,19         |             | 250      | 10,000   | olc         |
| 712/   | 7        | 12 67 18           | 13/10       | 250      | 10,000   | <i>0</i> )( |
| 1.5-6  | 8        | 17 9 99 11 1 27 18 | 17/10       | 250      | 10,000   |             |
| 71.    | 9        | 14.18              | 13/10       | 250      | 10,000   |             |
| 75     | 10       | 10040              | 1101/2      | 250      | 25,000   | 0 K         |
|        |          | 13 3, 3, 4, 5,     | 10/10       | 750      | 10,00    | ok          |
| #16    | 12       | 25, 76, 28         | Bugilist    | 250      | 10,000   | OL          |
|        |          |                    |             |          |          |             |
|        |          |                    |             |          |          |             |
| ,      |          | <del>i</del>       |             |          |          |             |
| 1      |          |                    |             |          |          |             |
|        | <br>     |                    |             | 1        |          |             |
| }<br>} | <b> </b> |                    |             |          |          |             |
| i<br>  |          |                    |             | <b> </b> |          |             |
|        | 1        | Į.                 | ľ           | 1        | l ·      |             |