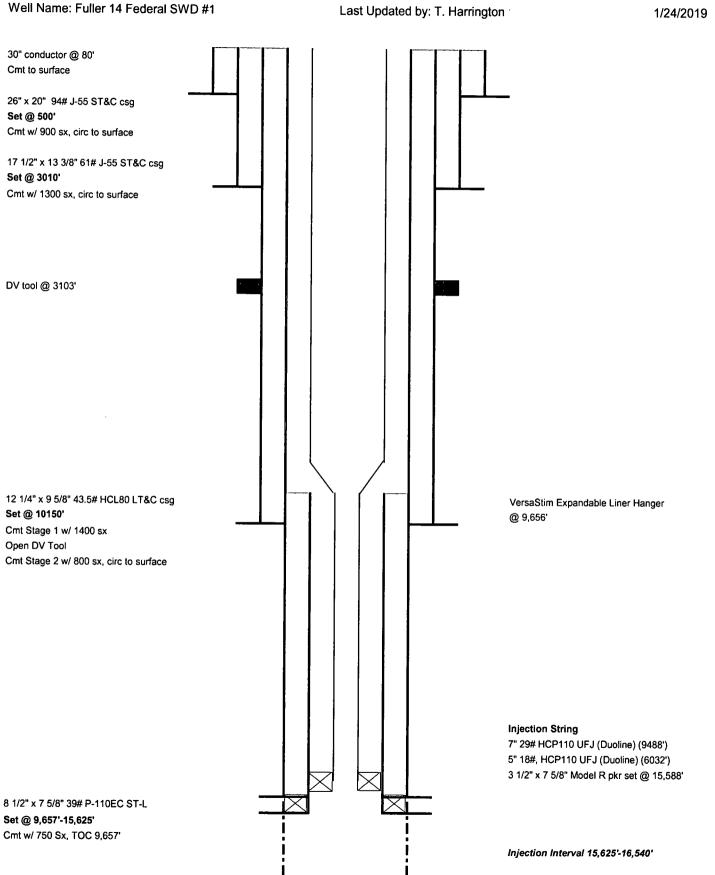

## RECEIVED

Wre have the state

• • • • STEP-RATE TEST PROCEDURE Fuller 14 Federal SWD #1 30-015-43630 SWD-1578 Section 14, Twp 26S, Range 29E

4

| Injection Interval:      | 15,625      | 16,540 | Ft |        |      |  |
|--------------------------|-------------|--------|----|--------|------|--|
| Tubing Depth:            |             | 15,588 | Ft |        |      |  |
|                          |             |        |    |        |      |  |
| Proposed Maximum Injecti | on Rate     |        |    | 36.1   | BWPM |  |
|                          |             |        |    | 52,000 | BWPD |  |
|                          |             |        |    |        |      |  |
| Proposed Maximum Injecti | on Pressure |        |    | 3,125  | PSIG |  |
| rioposea maximum injeeu  | onnessure   |        |    | 3,123  |      |  |

## Mewbourne Oil Company

6 1/2" Open Hole TD @ 16,540'