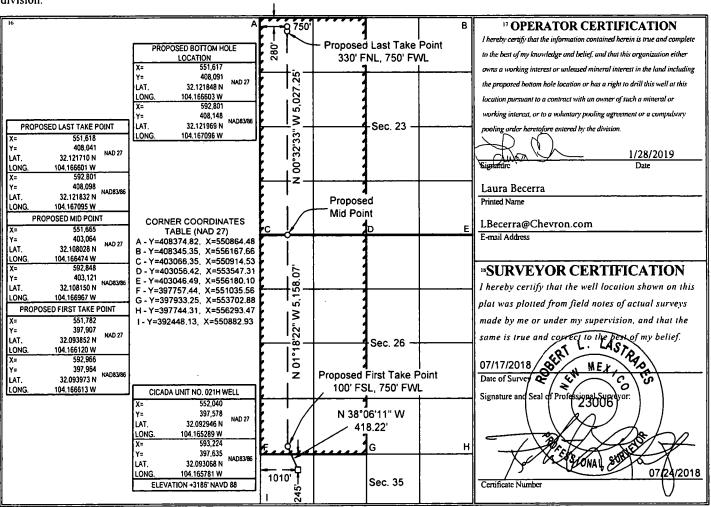

## **RECEIVED**WELL LOCATION AND ACREAGE DEDICATION PLAT

| 1 API Number                                     |                                                                          |          | <sup>2</sup> Pool Co | ode <sup>3</sup> Pool Name |               |                  |               |                        |               |  |  |  |
|--------------------------------------------------|--------------------------------------------------------------------------|----------|----------------------|----------------------------|---------------|------------------|---------------|------------------------|---------------|--|--|--|
| 30-015-45424 98220 PURPLE SAGE; WOLFCAMP (GAS)   |                                                                          |          |                      |                            |               | AMP (GAS)        |               |                        |               |  |  |  |
| <sup>4</sup> Property Code                       |                                                                          |          |                      | <sup>5</sup> Property Name |               |                  |               |                        | " Well Number |  |  |  |
| 322860 325/42 CICADA UNIT                        |                                                                          |          |                      |                            |               |                  | 021H          |                        |               |  |  |  |
| OGRI                                             | OGRID No. Operator Name                                                  |          |                      |                            |               |                  |               | <sup>9</sup> Elevation |               |  |  |  |
| 432                                              | 3                                                                        |          | CHEVRON U.S.A. INC.  |                            |               |                  |               |                        | 3186'         |  |  |  |
| <sup>10</sup> Surface Location                   |                                                                          |          |                      |                            |               |                  |               |                        |               |  |  |  |
| UL or lot no.                                    | Section                                                                  | Township | Range                | Lot idn                    | Feet from the | North/South line | Feet from the | East/West line         | County        |  |  |  |
| D                                                | 35                                                                       | 25 SOUTH | 27 EAST, N.M.P.M.    |                            | 245'          | NORTH            | 1010'         | WEST                   | EDDY          |  |  |  |
| " Bottom Hole Location If Different From Surface |                                                                          |          |                      |                            |               |                  |               |                        |               |  |  |  |
| UL or lot no.                                    | Section                                                                  | Township | Range                | Lot Idn                    | Feet from the | North/South line | Feet from the | East/West line         | County        |  |  |  |
| D                                                | 23                                                                       | 25 SOUTH | 27 EAST, N.M.P.M.    |                            | 280'          | NORTH            | 750'          | WEST                   | EDDY          |  |  |  |
| 12 Dedicated A                                   | 12 Dedicated Acres 13 Joint or Infill 14 Consolidation Code 15 Order No. |          |                      |                            |               |                  |               |                        |               |  |  |  |
| 640                                              |                                                                          |          |                      |                            |               |                  |               |                        |               |  |  |  |