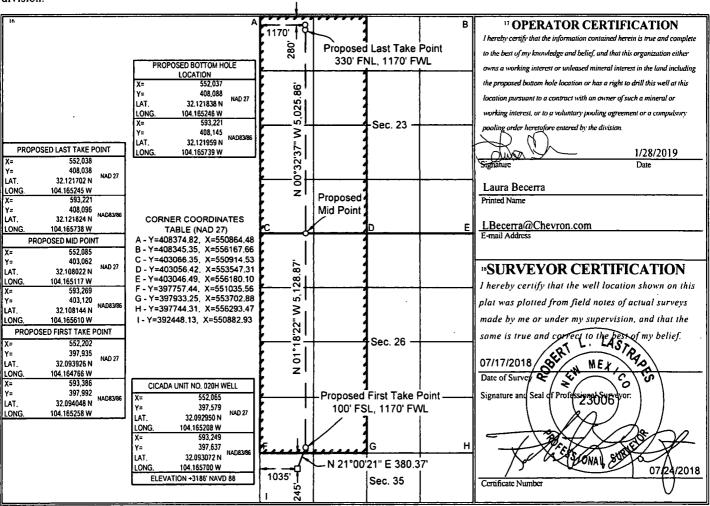

## WELL LOCATION AND ACREAGE DEDICATION PLAT

| <sup>1</sup> API Number <sup>2</sup> Pool Code |             |              |                           | <sup>3</sup> Pool Name     |                             |                  |               |              |               |  |
|------------------------------------------------|-------------|--------------|---------------------------|----------------------------|-----------------------------|------------------|---------------|--------------|---------------|--|
|                                                | 30-015-4    | 5425         | 98220                     |                            | PURPLE SAGE; WOLFCAMP (GAS) |                  |               |              |               |  |
| <sup>4</sup> Property Code                     |             |              | · · · · ·                 | <sup>5</sup> Property Name |                             |                  |               |              | 6 Well Number |  |
| 32284                                          | 50 32       | 35/42        | CICADA UNIT               |                            |                             |                  |               |              | 020Н          |  |
| <sup>2</sup> OGR                               | ID No.      | '            | <u>-</u>                  | <sup>8</sup> Operator Name |                             |                  |               |              |               |  |
| 432                                            | 3           |              | CHEVRON U.S.A. INC. 3186' |                            |                             |                  |               |              | 3186'         |  |
|                                                |             |              |                           | <sup>10</sup> Sur          | face Locat                  | ion              |               | -            |               |  |
| UL or lot no.                                  | Section     | Township     | Range                     | Lot Idn                    | Feet from the               | North/South line | Feet from the | East/West I  | ine County    |  |
| D                                              | 35          | 25 SOUTH     | 27 EAST, N.M.P.M.         |                            | 245'                        | NORTH            | 1035'         | WEST         | EDDY          |  |
|                                                |             |              | " Bottom H                | ole Locat                  | ion If Diffe                | erent From S     | Surface       |              |               |  |
| UL or lot no.                                  | Section     | Township     | Range                     | Lot Idn                    | Feet from the               | North/South line | Feet from the | East/West li | ine County    |  |
| D                                              | 23          | 25 SOUTH     | 27 EAST, N.M.P.M.         |                            | 280'                        | NORTH            | 1170'         | WEST         | EDDY          |  |
| 12 Dedicated A                                 | cres 13 Joi | nt or Infill | 14 Consolidation Code 15  | Order No.                  |                             |                  |               |              |               |  |
| 640                                            |             |              |                           |                            |                             |                  |               |              |               |  |