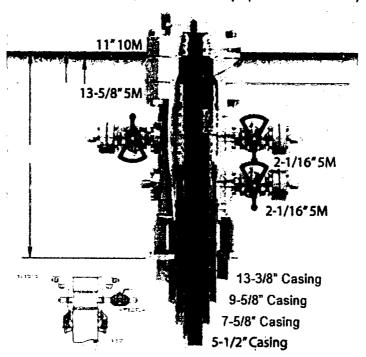

### 1. Change to the wellhead design

Due to the casing design change and adding another casing string to the well, a 13-3/8" 3M sacrificial wellhead will be used to drill the 12-1/4" Intermediate Hole. Upon completion of drilling and cementing operations on the 12-1/4" Intermediate Hole section (along with proper WOC time), the wellhead will be cut off. At this point, the 13" 5x10 MNDS, be welded onto the 9-5/8" casing for the remainder of drilling operations on the pad.

### 2. Change Control Equipment Pressure Rating

| BOP installed and<br>tested before drilling<br>which hole? | Size?   | Min.<br>Required<br>WP | Туре       | 1        | Tested to:              |
|------------------------------------------------------------|---------|------------------------|------------|----------|-------------------------|
| 12.25" Hole                                                | 13-5/8" | 3M                     | Annular    | ·        | 70% of working pressure |
|                                                            |         | 3M                     | Blind Ram  | <b>*</b> |                         |
|                                                            |         |                        | Pipe Ram   |          | 250/3000psi             |
|                                                            |         |                        | Double Ram | 1        |                         |
|                                                            |         |                        | Other*     |          |                         |
| 8.5" Hole                                                  | 13-5/8" | 5M                     | Annular    | 1        | 70% of working pressure |
|                                                            |         | 5M                     | Blind Ram  | <b>1</b> | 250/5000psi             |
|                                                            |         |                        | Pipe Ram   |          |                         |
|                                                            |         |                        | Double Ram | <b>V</b> |                         |
|                                                            |         |                        | Other*     |          | 1                       |