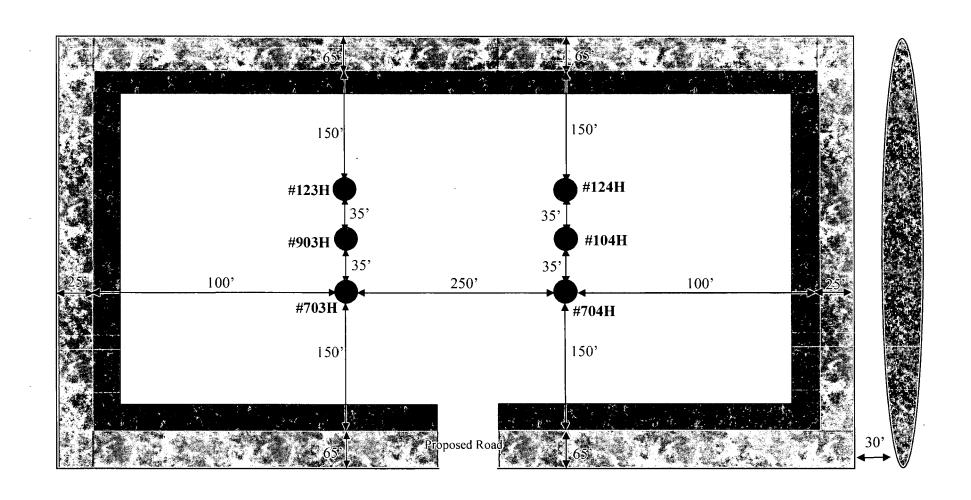

REGISTERED PROFESSIONAL LAND SURVEYOR STATE OF NEW MEXICO NO. 23786

TOWNSHIP 24 SOUTH, RANGE 30 EAST, N.M.P.M., EDDY COUNTY, NEW MEXICO

| DATE:       | 9-13-2018 | PROJECT NO: | 2018030815 |
|-------------|-----------|-------------|------------|
| DRAWN BY:   | AW        | SCALE:      | 1" = 200'  |
| CHECKED BY: | DH        | SHEET:      | 1 OF 1     |
| FIELD CREW: | RE        | REVISION:   | NO         |



COPYRIGHT 2016 - ALL RIGHTS RESERVED

FIFLD CREW

REVISIO





Poker Lake Unit 13 DTD 707H, 907H, 127H, 708H, 108H, 128H **V-Door North**: 707H, 907H, 127H; **V-Door South**: 708H, 108H, 128H



# **LEGEND**





Wellbore

Interim Reclamation



Ditch & Berm



Poker Lake Unit 13 DTD 703H, 903H, 123H, 704H, 104H, 124H V-Door North: 703H, 903H, 123H; V-Door South: 704H, 104H, 124H



# **LEGEND**





Wellbore

8 76 1 1 4

Ditch & Berm

Interim Reclamation



Poker Lake Unit 13 DTD 701H, 901H, 121H, 702H, 102H, 122H V-Door North: 701H, 901H, 121H; V-Door South: 702H, 102H, 122H



# **LEGEND**





Wellbore

Interim Reclamation



Ditch & Berm



Poker Lake Unit 13 DTD 705H, 905H, 125H, 706H, 104H, 124H V-Door North: 705H, 905H, 125H; V-Door South: 706H, 106H, 126H



# **LEGEND**





Wellbore

Interim Reclamation



Ditch & Berm



# **Confirmation of Payment**

# Form NM 8140-9

(March 2008)

# United States Department of the Interior Bureau of Land Management New Mexico State Office

## Permian Basin Cultural Resource Mitigation Fund

The company shown below has agreed to contribute funding to the Permian Basin Cultural Resource Fund in lieu of being required to