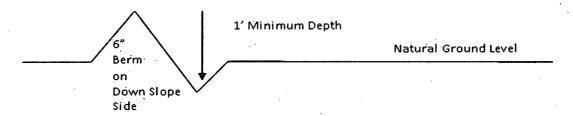

A typical lead-off ditch has a minimum depth of 1 foot below and a berm of 6 inches above natural ground level. The berm shall be on the down-slope side of the lead-off ditch.

#### Cross Section of a Typical Lead-off Ditch

All lead-off ditches shall be graded to drain water with a 1 percent minimum to 3 percent maximum ditch slope. The spacing interval are variable for lead-off ditches and shall be determined according to the formula for spacing intervals of lead-off ditches, but may be amended depending upon existing soil types and centerline road slope (in %);