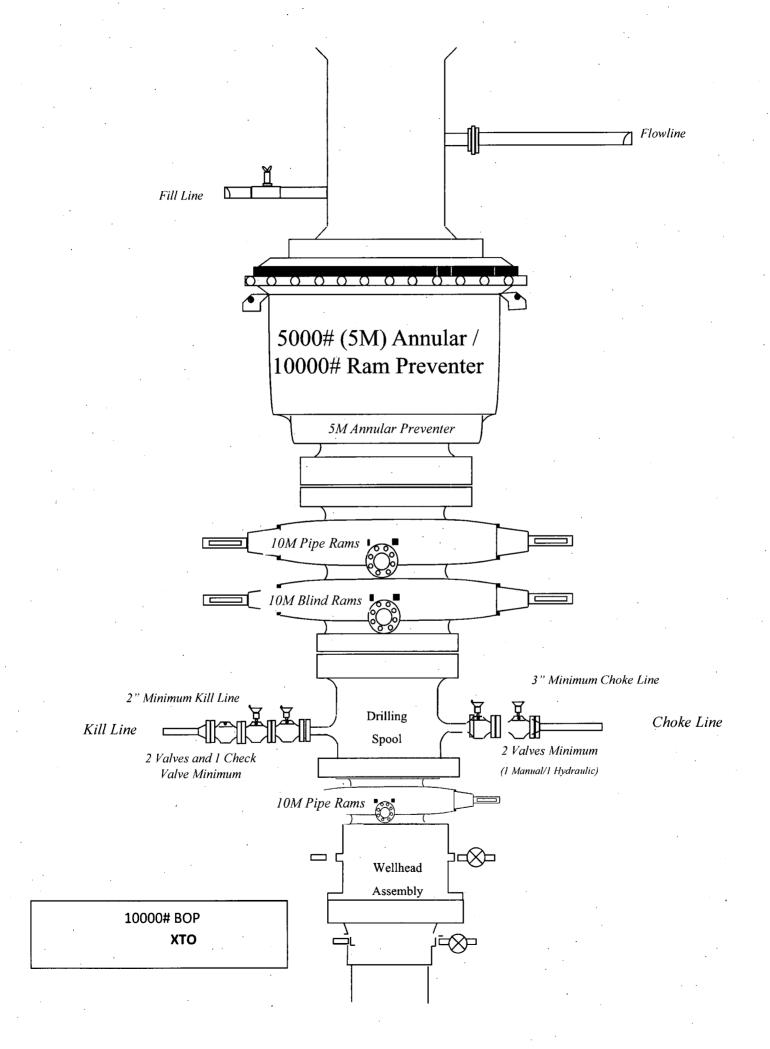

#### C. PRESSURE CONTROL

- 1. All blowout preventer (BOP) and related equipment (BOPE) shall comply with well control requirements as described in Onshore Oil and Gas Order No. 2 and API 53.
- 2. Variance approved to use flex line from BOP to choke manifold. Check condition of flexible line from BOP to choke manifold, replace if exterior is damaged or if line fails test. Line to be as straight as possible with no hard bends and is to be anchored according to Manufacturer's requirements. The flexible hose can be exchanged with a hose of equal size and equal or greater pressure rating. Anchor requirements, specification sheet and hydrostatic pressure test certification matching the hose in service, to be onsite for review. These documents shall be posted in the company man's trailer and on the rig floor. If the BLM inspector questions the straightness of the hose, a BLM engineer will be contacted and will review in the field or via picture supplied by inspector to determine if changes are required (operator shall expect delays if this occurs).

3. Minimum working pressure of the blowout preventer (BOP) and related equipment (BOPE) required for drilling below the surface casing shoe shall be psi. 5M system requires an HCR valve, remote kill line and annular to match. The remote kill line is to be installed prior to testing the system and tested to stack pressure.

- 4. The appropriate BLM office shall be notified a minimum of hours in advance for a representative to witness the tests.
  - a. In a water basin, for all casing strings utilizing slips, these are to be set as soon as the crew and rig are ready and any fallback cement remediation has been done. The casing cut-off and BOP installation can be initiated four hours after installing the slips, which will be approximately six hours after bumping the plug. For those casing strings not using slips, the minimum wait time before cut-off is eight hours after bumping the plug. BOP/BOPE testing can begin after cut-off or once cement reaches 500 psi compressive strength (including lead when specified), whichever is greater. However, if the float does not hold, cut-off cannot be initiated until cement reaches 500 psi compressive strength (including lead when specified).
  - a. The tests shall be done by an independent service company utilizing a test plug not a cup or J-packer.
  - b. The test shall be run on a 5000 psi chart for a 2-3M BOP/BOP, on a 10000 psi chart for a 5M BOP/BOPE and on a 15000 psi chart for a 10M BOP/BOPE. If a linear chart is used, it shall be a one hour chart. A circular chart shall have a maximum 2 hour clock. If a twelve hour or twenty-four hour chart is used, tester shall make a notation that it is run with a two hour clock.
  - c. The results of the test shall be reported to the appropriate BLM office.
  - d. All tests are required to be recorded on a calibrated test chart. A copy of the BOP/BOPE test chart and a copy of independent service company test