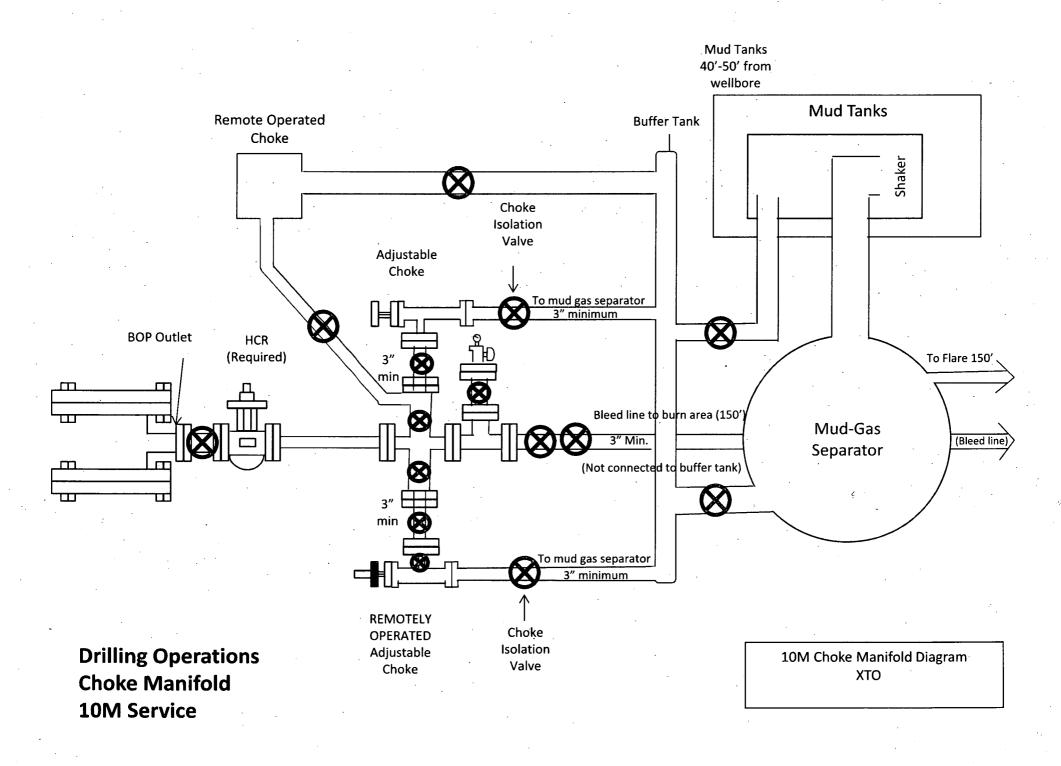

#### C. PRESSURE CONTROL

- 1. All blowout preventer (BOP) and related equipment (BOPE) shall comply with well control requirements as described in Onshore Oil and Gas Order No. 2 and API 53.
- 2. Variance approved to use flex line from BOP to choke manifold. Check condition of flexible line from BOP to choke manifold, replace if exterior is damaged or if line fails test. Line to be as straight as possible with no hard bends and is to be anchored according to Manufacturer's requirements. The flexible hose can be exchanged with a hose of equal size and equal or greater pressure rating. Anchor requirements, specification sheet and hydrostatic pressure test certification matching the hose in service, to be onsite for review. These documents shall be posted in the company man's trailer and on the rig floor. If the BLM inspector questions the straightness of the hose, a BLM engineer will be contacted and will review in the field or via picture supplied by inspector to determine if changes are required (operator shall expect delays if this occurs).

3. Minimum working pressure of the blowout preventer (BOP) and related equipment (BOPE) required for drilling below the surface casing shoe shall be psi. 5M system requires an HCR valve, remote kill line and annular to match. The remote kill line is to be installed prior to testing the system and tested to stack pressure.

- 4. The appropriate BLM office shall be notified a minimum of hours in advance for a representative to witness the tests.
  - a. In a water basin, for all casing strings utilizing slips, these are to be set as soon as the crew and rig are ready and any fallback cement remediation has been done. The casing cut-off and BOP installation can be initiated four hours after installing the slips, which will be approximately six hours after bumping the plug. For those casing strings not using slips, the minimum wait time before cut-off is eight hours after bumping the plug. BOP/BOPE testing can begin after cut-off or once cement reaches 500 psi compressive strength (including lead when specified), whichever is greater. However, if the float does not hold, cut-off cannot be initiated until cement reaches 500 psi compressive strength (including lead when specified).
  - a. The tests shall be done by an independent service company utilizing a test plug not a cup or J-packer.
  - b. The test shall be run on a 5000 psi chart for a 2-3M BOP/BOP, on a 10000 psi chart for a 5M BOP/BOPE and on a 15000 psi chart for a 10M BOP/BOPE. If a linear chart is used, it shall be a one hour chart. A circular chart shall have a maximum 2 hour clock. If a twelve hour or twenty-four hour chart is used, tester shall make a notation that it is run with a two hour clock.
  - c. The results of the test shall be reported to the appropriate BLM office.
  - d. All tests are required to be recorded on a calibrated test chart. A copy of the BOP/BOPE test chart and a copy of independent service company test