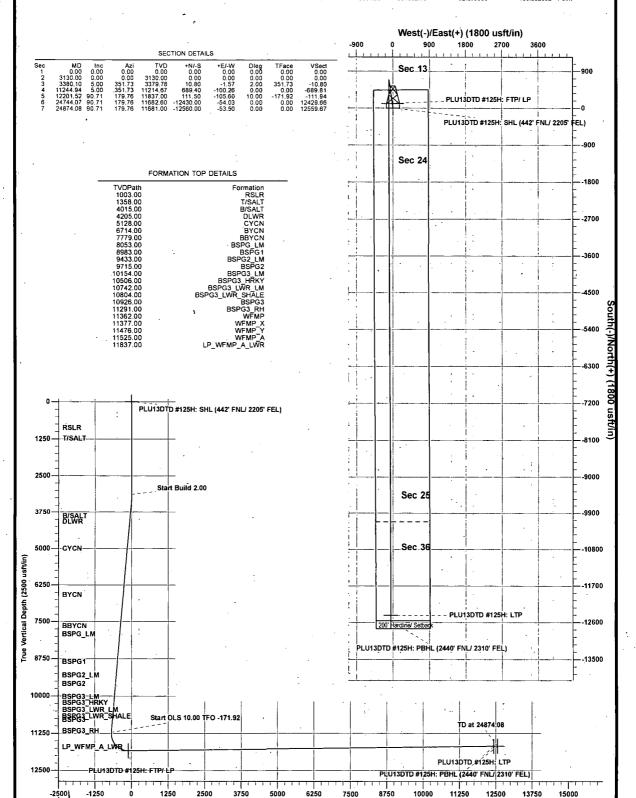

#### Location of Well

1. SHL: NWNE / 442 FNL / 2205 FEL / TWSP: 24S / RANGE: 30E / SECTION: 24 / LAT: 32.209411 / LONG: -103.832808 ( TVD: 0 feet, MD: 0 feet )

PPP: NWSE / 2310 FSL / 2310 FEL / TWSP: 24S / RANGE: 30E / SECTION: 25 / LAT: 32.18842 / LONG: -103.83551 ( TVD: 11837 feet, MD: 20122 feet )

PPP: NWNE / 330 FNL / 2310 FEL / TWSP: 24S / RANGE: 30E / SECTION: 25 / LAT: 32.19559 / LONG: -103.83242 ( TVD: 11837 feet, MD: 17482 feet )

PPP: NWNE / 330 FNL / 2310 FEL / TWSP: 24S / RANGE: 30E / SECTION: 24 / LAT: 32.209719 / LONG: -103.833147 ( TVD: 11837 feet, MD: 12202 feet )

BHL: SWNE / 2440 FNL / 2310 FEL / TWSP: 24S / RANGE: 30E / SECTION: 36 / LAT: 32.174886 / LONG: -103.833168 ( TVD: 11837 feet, MD: 24874 feet )

BOTTOM HOLE FOOTAGE | 2440' FNL & 2310' FEL Sec. 36, T. 24 S., R 30 E.

LOCATION: | Section 24, T. 24 S., R 30 E., NMPM

**COUNTY:** | County, New Mexico