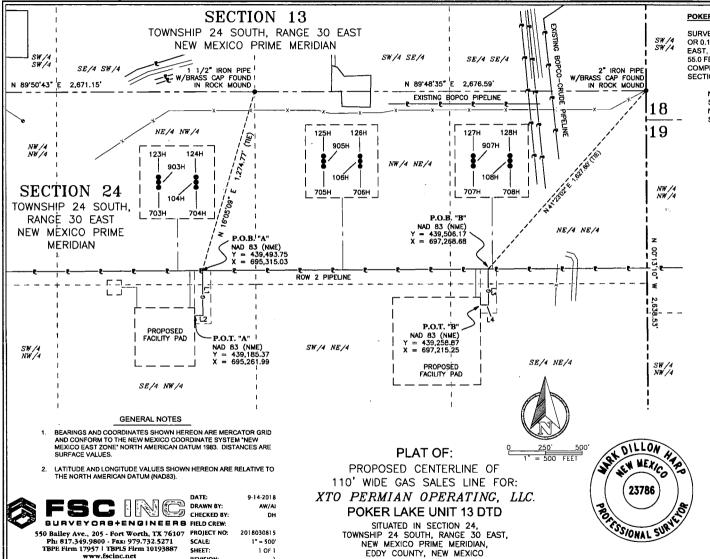

#### Location of Well

1. SHL: NWNE / 442 FNL / 2205 FEL / TWSP: 24S / RANGE: 30E / SECTION: 24 / LAT: 32.209411 / LONG: -103.832808 ( TVD: 0 feet, MD: 0 feet )

PPP: NWSE / 2310 FSL / 2310 FEL / TWSP: 24S / RANGE: 30E / SECTION: 25 / LAT: 32.18842 / LONG: -103.83551 ( TVD: 11837 feet, MD: 20122 feet )

PPP: NWNE / 330 FNL / 2310 FEL / TWSP: 24S / RANGE: 30E / SECTION: 25 / LAT: 32.19559 / LONG: -103.83242 ( TVD: 11837 feet, MD: 17482 feet )

PPP: NWNE / 330 FNL / 2310 FEL / TWSP: 24S / RANGE: 30E / SECTION: 24 / LAT: 32.209719 / LONG: -103.833147 ( TVD: 11837 feet, MD: 12202 feet )

BHL: SWNE / 2440 FNL / 2310 FEL / TWSP: 24S / RANGE: 30E / SECTION: 36 / LAT: 32.174886 / LONG: -103.833168 ( TVD: 11837 feet, MD: 24874 feet )

# PECOS DISTRICT DRILLING CONDITIONS OF APPROVAL

OPERATOR'S NAME: | XTO Permian Operating, LLC

**LEASE NO.: NMNM-0030453** 

WELL NAME & NO.: | Poker Lake Unit 13 DTD 125H

SURFACE HOLE FOOTAGE: | 0442' FNL & 2205' FEL

BOTTOM HOLE FOOTAGE | 2440' FNL & 2310' FEL Sec. 36, T. 24 S., R 30 E.

LOCATION: | Section 24, T. 24 S., R 30 E., NMPM

**COUNTY:** | County, New Mexico

# PECOS DISTRICT SURFACE USE CONDITIONS OF APPROVAL

OPERATOR'S NAME: XTO Permian Operating LLC
WELL NAME & NO.: Poker Lake Unit 13 DTD 125H
SURFACE HOLE FOOTAGE: 442'/N & 2205'/E
BOTTOM HOLE FOOTAGE 2440'/N & 2310'/E
LOCATION: Section 24, T.24 S., R.30 E., NMPM
COUNTY: Eddy County, New Mexico