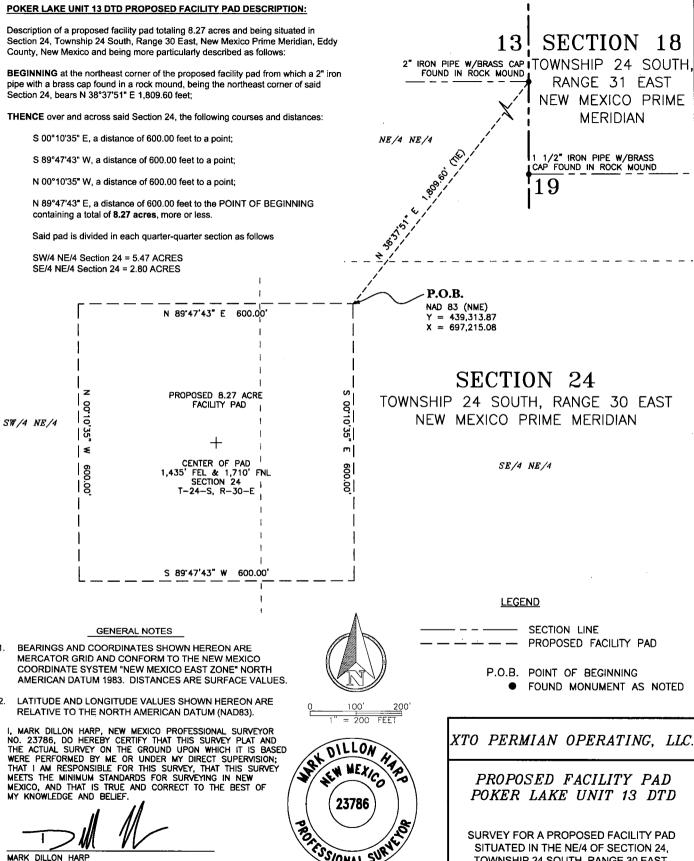

#### Location of Well

1. SHL: NWNE / 442 FNL / 2205 FEL / TWSP: 24S / RANGE: 30E / SECTION: 24 / LAT: 32.209411 / LONG: -103.832808 ( TVD: 0 feet, MD: 0 feet )

PPP: NWSE / 2310 FSL / 2310 FEL / TWSP: 24S / RANGE: 30E / SECTION: 25 / LAT: 32.18842 / LONG: -103.83551 ( TVD: 11837 feet, MD: 20122 feet )

PPP: NWNE / 330 FNL / 2310 FEL / TWSP: 24S / RANGE: 30E / SECTION: 25 / LAT: 32.19559 / LONG: -103.83242 ( TVD: 11837 feet, MD: 17482 feet )

PPP: NWNE / 330 FNL / 2310 FEL / TWSP: 24S / RANGE: 30E / SECTION: 24 / LAT: 32.209719 / LONG: -103.833147 ( TVD: 11837 feet, MD: 12202 feet )

BHL: SWNE / 2440 FNL / 2310 FEL / TWSP: 24S / RANGE: 30E / SECTION: 36 / LAT: 32.174886 / LONG: -103.833168 ( TVD: 11837 feet, MD: 24874 feet )