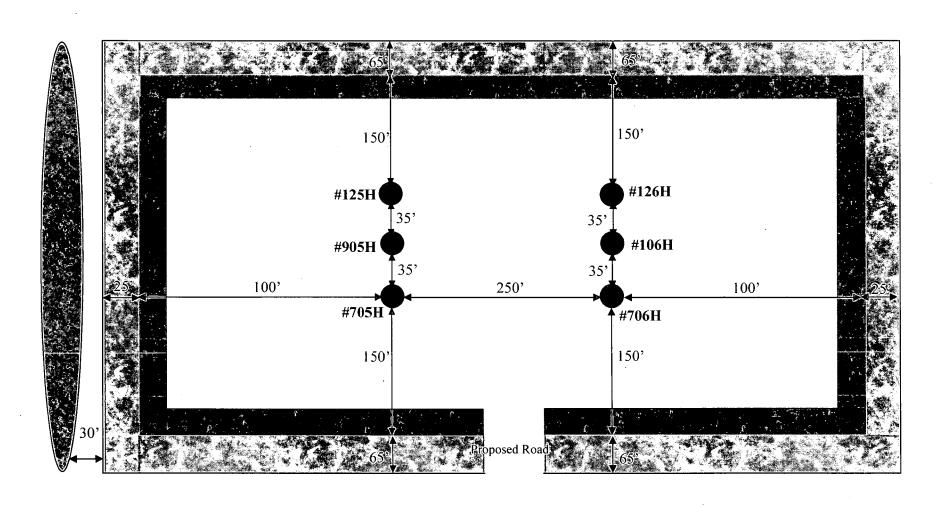

#### Location of Well

1. SHL: NWNE / 442 FNL / 2205 FEL / TWSP: 24S / RANGE: 30E / SECTION: 24 / LAT: 32.209411 / LONG: -103.832808 ( TVD: 0 feet, MD: 0 feet )

PPP: NWSE / 2310 FSL / 2310 FEL / TWSP: 24S / RANGE: 30E / SECTION: 25 / LAT: 32.18842 / LONG: -103.83551 ( TVD: 11837 feet, MD: 20122 feet )

PPP: NWNE / 330 FNL / 2310 FEL / TWSP: 24S / RANGE: 30E / SECTION: 25 / LAT: 32.19559 / LONG: -103.83242 ( TVD: 11837 feet, MD: 17482 feet )

PPP: NWNE / 330 FNL / 2310 FEL / TWSP: 24S / RANGE: 30E / SECTION: 24 / LAT: 32.209719 / LONG: -103.833147 ( TVD: 11837 feet, MD: 12202 feet )

BHL: SWNE / 2440 FNL / 2310 FEL / TWSP: 24S / RANGE: 30E / SECTION: 36 / LAT: 32.174886 / LONG: -103.833168 ( TVD: 11837 feet, MD: 24874 feet )

# PECOS DISTRICT DRILLING CONDITIONS OF APPROVAL

OPERATOR'S NAME: | XTO Permian Operating, LLC

**LEASE NO.: NMNM-0030453** 

WELL NAME & NO.: | Poker Lake Unit 13 DTD 125H

SURFACE HOLE FOOTAGE: | 0442' FNL & 2205' FEL

BOTTOM HOLE FOOTAGE | 2440' FNL & 2310' FEL Sec. 36, T. 24 S., R 30 E.

LOCATION: | Section 24, T. 24 S., R 30 E., NMPM

**COUNTY:** | County, New Mexico

# PECOS DISTRICT SURFACE USE CONDITIONS OF APPROVAL

OPERATOR'S NAME: XTO Permian Operating LLC
WELL NAME & NO.: Poker Lake Unit 13 DTD 125H
SURFACE HOLE FOOTAGE: 442'/N & 2205'/E
BOTTOM HOLE FOOTAGE 2440'/N & 2310'/E
LOCATION: Section 24, T.24 S., R.30 E., NMPM
COUNTY: Eddy County, New Mexico