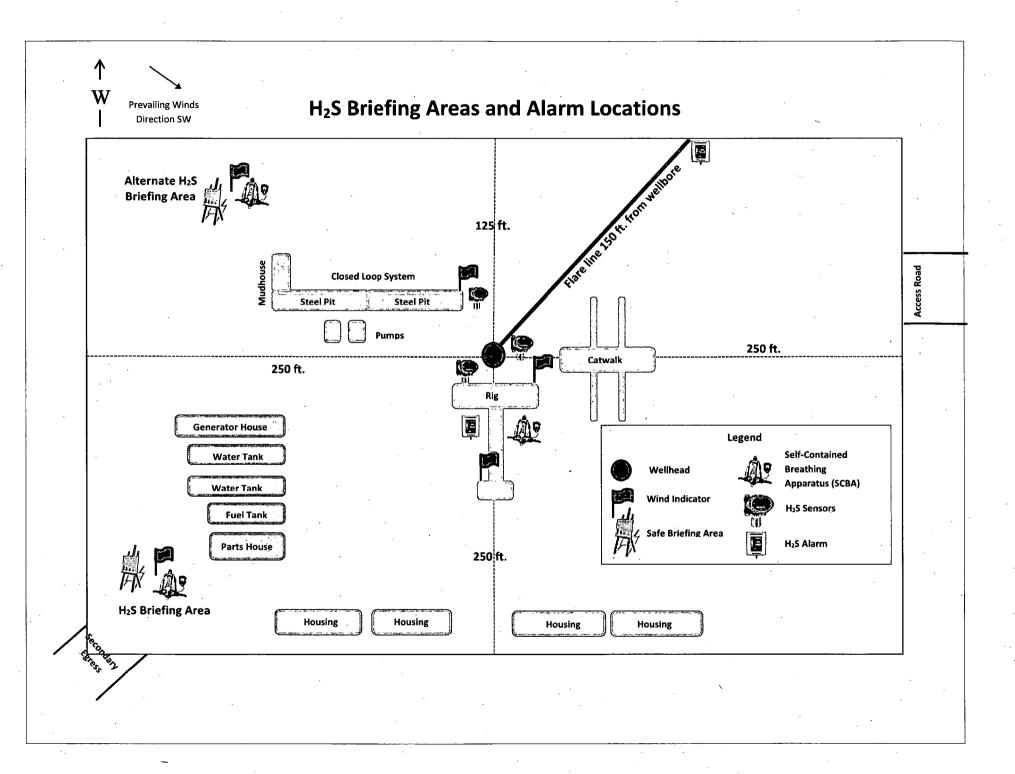

#### ☐ Eddy County

Call the Carlsbad Field Office, 620 East Greene St., Carlsbad, NM 88220, (575) 361-2822

1. Hydrogen Sulfide (H2S) monitors shall be installed prior to drilling out the surface shoe. If H2S is detected in concentrations greater than 100 ppm, the Hydrogen Sulfide area shall meet Onshore Order 6 requirements, which includes equipment and personnel/public protection items. If Hydrogen Sulfide is encountered, provide measured values and formations to the BLM.

- 2. Unless the production casing has been run and cemented or the well has been properly plugged, the drilling rig shall not be removed from over the hole without prior approval. If the drilling rig is removed without approval an Incident of Non-Compliance will be written and will be a "Major" violation.
- 3. Floor controls are required for 3M or Greater systems. These controls will be on the rig floor, unobstructed, readily accessible to the driller and will be operational at all times during drilling and/or completion activities. Rig floor is defined as the area immediately around the rotary table; the area immediately above the substructure on which the draw works is located, this does not include the dog house or stairway area.
- 4. The record of the drilling rate along with the GR/N well log run from TD to surface (horizontal well vertical portion of hole) shall be submitted to the BLM office as well as all other logs run on the borehole 30 days from completion. If available, a digital copy of the logs is to be submitted in addition to the paper copies. The Rustler top and top and bottom of Salt are to be recorded on the Completion Report.