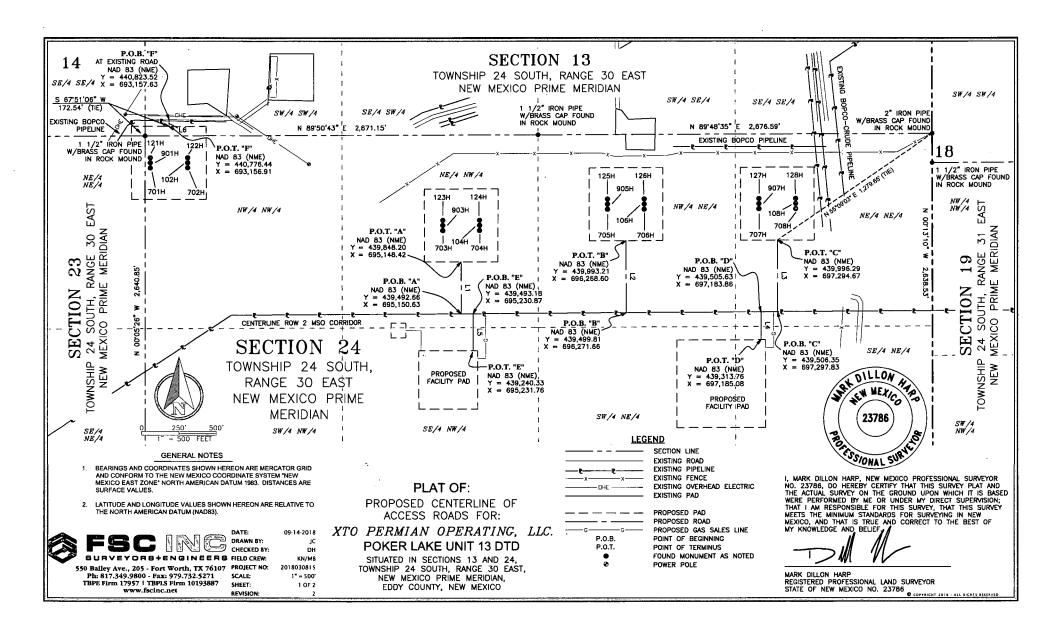

#### Location of Well

1. SHL: NWNE / 442 FNL / 2205 FEL / TWSP: 24S / RANGE: 30E / SECTION: 24 / LAT: 32.209411 / LONG: -103.832808 ( TVD: 0 feet, MD: 0 feet )

PPP: NWSE / 2310 FSL / 2310 FEL / TWSP: 24S / RANGE: 30E / SECTION: 25 / LAT: 32.18842 / LONG: -103.83551 ( TVD: 11837 feet, MD: 20122 feet )

PPP: NWNE / 330 FNL / 2310 FEL / TWSP: 24S / RANGE: 30E / SECTION: 25 / LAT: 32.19559 / LONG: -103.83242 ( TVD: 11837 feet, MD: 17482 feet )

PPP: NWNE / 330 FNL / 2310 FEL / TWSP: 24S / RANGE: 30E / SECTION: 24 / LAT: 32.209719 / LONG: -103.833147 ( TVD: 11837 feet, MD: 12202 feet )

BHL: SWNE / 2440 FNL / 2310 FEL / TWSP: 24S / RANGE: 30E / SECTION: 36 / LAT: 32.174886 / LONG: -103.833168 ( TVD: 11837 feet, MD: 24874 feet )

# PECOS DISTRICT DRILLING CONDITIONS OF APPROVAL

OPERATOR'S NAME: | XTO Permian Operating, LLC

**LEASE NO.: NMNM-0030453** 

WELL NAME & NO.: | Poker Lake Unit 13 DTD 125H

SURFACE HOLE FOOTAGE: | 0442' FNL & 2205' FEL

BOTTOM HOLE FOOTAGE | 2440' FNL & 2310' FEL Sec. 36, T. 24 S., R 30 E.

LOCATION: | Section 24, T. 24 S., R 30 E., NMPM

**COUNTY:** | County, New Mexico

# PECOS DISTRICT SURFACE USE CONDITIONS OF APPROVAL

OPERATOR'S NAME: XTO Permian Operating LLC
WELL NAME & NO.: Poker Lake Unit 13 DTD 125H
SURFACE HOLE FOOTAGE: 442'/N & 2205'/E
BOTTOM HOLE FOOTAGE 2440'/N & 2310'/E
LOCATION: Section 24, T.24 S., R.30 E., NMPM
COUNTY: Eddy County, New Mexico