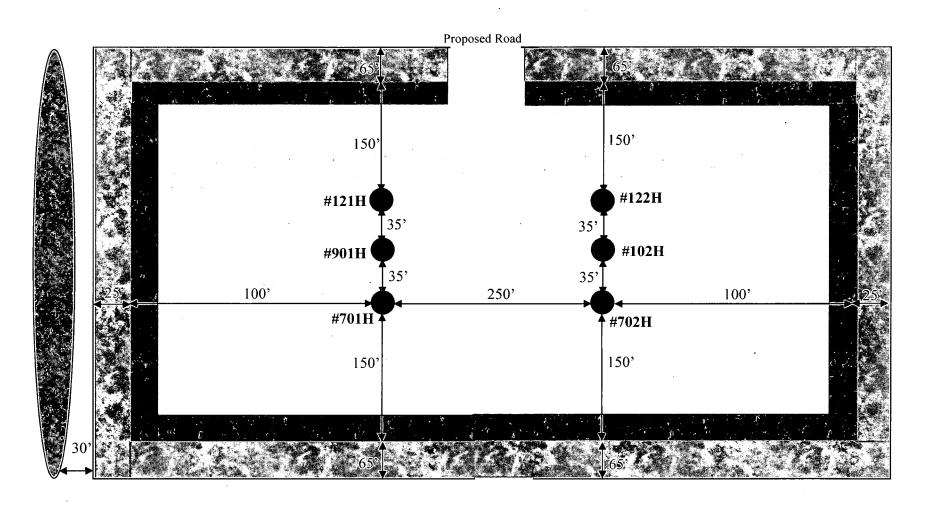

#### Location of Well

1. SHL: NWNE / 442 FNL / 2205 FEL / TWSP: 24S / RANGE: 30E / SECTION: 24 / LAT: 32.209411 / LONG: -103.832808 ( TVD: 0 feet, MD: 0 feet )

PPP: NWSE / 2310 FSL / 2310 FEL / TWSP: 24S / RANGE: 30E / SECTION: 25 / LAT: 32.18842 / LONG: -103.83551 ( TVD: 11837 feet, MD: 20122 feet )

PPP: NWNE / 330 FNL / 2310 FEL / TWSP: 24S / RANGE: 30E / SECTION: 25 / LAT: 32.19559 / LONG: -103.83242 ( TVD: 11837 feet, MD: 17482 feet )

PPP: NWNE / 330 FNL / 2310 FEL / TWSP: 24S / RANGE: 30E / SECTION: 24 / LAT: 32.209719 / LONG: -103.833147 ( TVD: 11837 feet, MD: 12202 feet )

BHL: SWNE / 2440 FNL / 2310 FEL / TWSP: 24S / RANGE: 30E / SECTION: 36 / LAT: 32.174886 / LONG: -103.833168 ( TVD: 11837 feet, MD: 24874 feet )