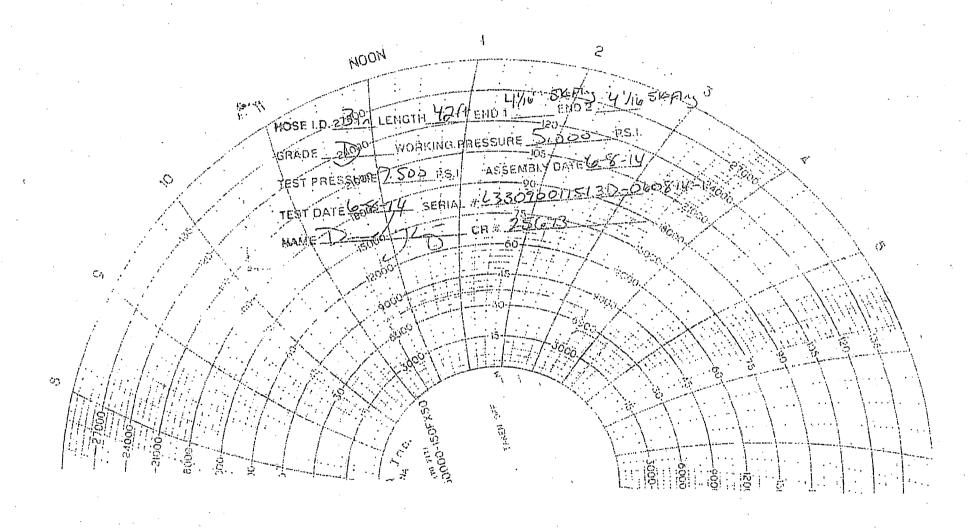

#### C. PRESSURE CONTROL

- 1. All blowout preventer (BOP) and related equipment (BOPE) shall comply with well control requirements as described in Onshore Oil and Gas Order No. 2 and API 53.
- 2. Variance approved to use flex line from BOP to choke manifold. Check condition of flexible line from BOP to choke manifold, replace if exterior is damaged or if line fails test. Line to be as straight as possible with no hard bends and is to be anchored according to Manufacturer's requirements. The flexible hose can be exchanged with a hose of equal size and equal or greater pressure rating. Anchor requirements, specification sheet and hydrostatic pressure test certification matching the hose in service, to be onsite for review. These documents shall be posted in the company man's trailer and on the rig floor. If the BLM inspector questions the straightness of the hose, a BLM engineer will be contacted and will review in the field or via picture supplied by inspector to determine if changes are required (operator shall expect delays if this occurs).