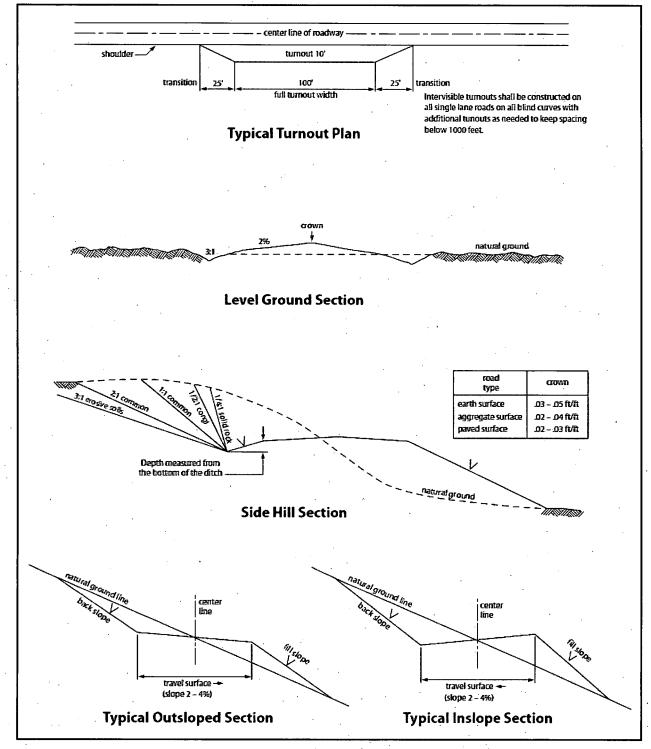

#### Crowning

Crowning shall be done on the access road driving surface. The road crown shall have a grade of approximately 2% (i.e., a 1" crown on a 14' wide road). The road shall conform to Figure 1; cross section and plans for typical road construction.

#### Ditching

Ditching shall be required on both sides of the road.

#### Turnouts

Vehicle turnouts shall be constructed on the road. Turnouts shall be intervisible with interval spacing distance less than 1000 feet. Turnouts shall conform to Figure 1; cross section and plans for typical road construction.

#### **Drainage**

Drainage control systems shall be constructed on the entire length of road (e.g. ditches, sidehill outsloping and insloping, lead-off ditches, culvert installation, and low water crossings).

#### **Construction Steps**

- 1. Salvage topsoil
- 3. Redistribute topsoil
- 2. Construct road
- 4. Revegetate slopes

Figure 1. Cross-sections and plans for typical road sections representative of BLM resource or FS local and higher-class roads.