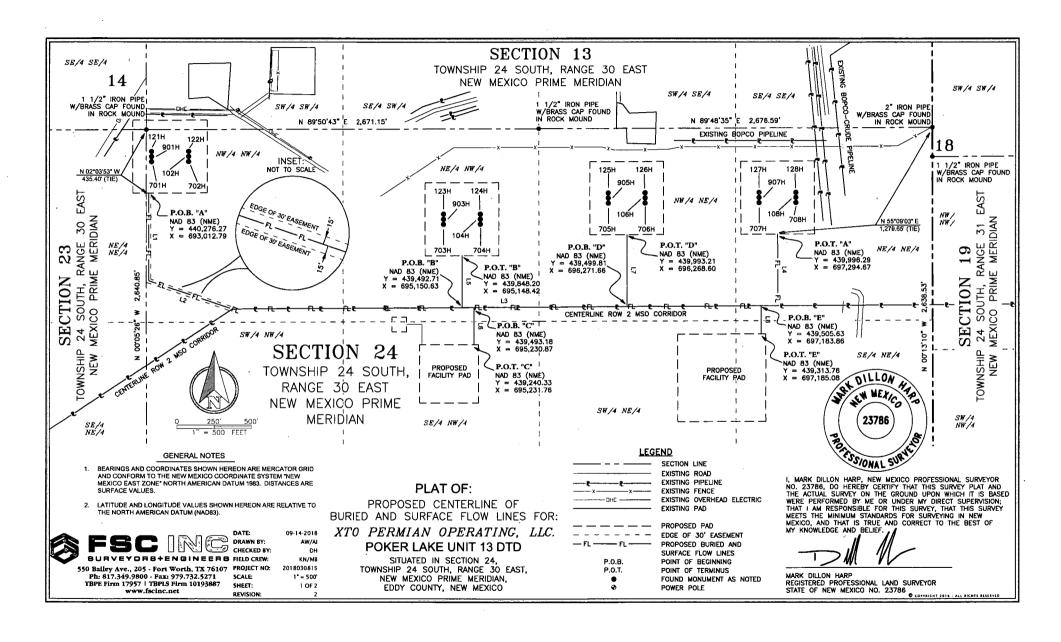

# PECOS DISTRICT DRILLING CONDITIONS OF APPROVAL

OPERATOR'S NAME: | XTO Permian Operating, LLC

**LEASE NO.: NMNM-0030453** 

WELL NAME & NO.: | Poker Lake Unit 13 DTD 125H

SURFACE HOLE FOOTAGE: | 0442' FNL & 2205' FEL

BOTTOM HOLE FOOTAGE | 2440' FNL & 2310' FEL Sec. 36, T. 24 S., R 30 E.

LOCATION: | Section 24, T. 24 S., R 30 E., NMPM

**COUNTY:** | County, New Mexico

# PECOS DISTRICT SURFACE USE CONDITIONS OF APPROVAL

OPERATOR'S NAME: XTO Permian Operating LLC
WELL NAME & NO.: Poker Lake Unit 13 DTD 125H
SURFACE HOLE FOOTAGE: 442'/N & 2205'/E
BOTTOM HOLE FOOTAGE 2440'/N & 2310'/E
LOCATION: Section 24, T.24 S., R.30 E., NMPM
COUNTY: Eddy County, New Mexico