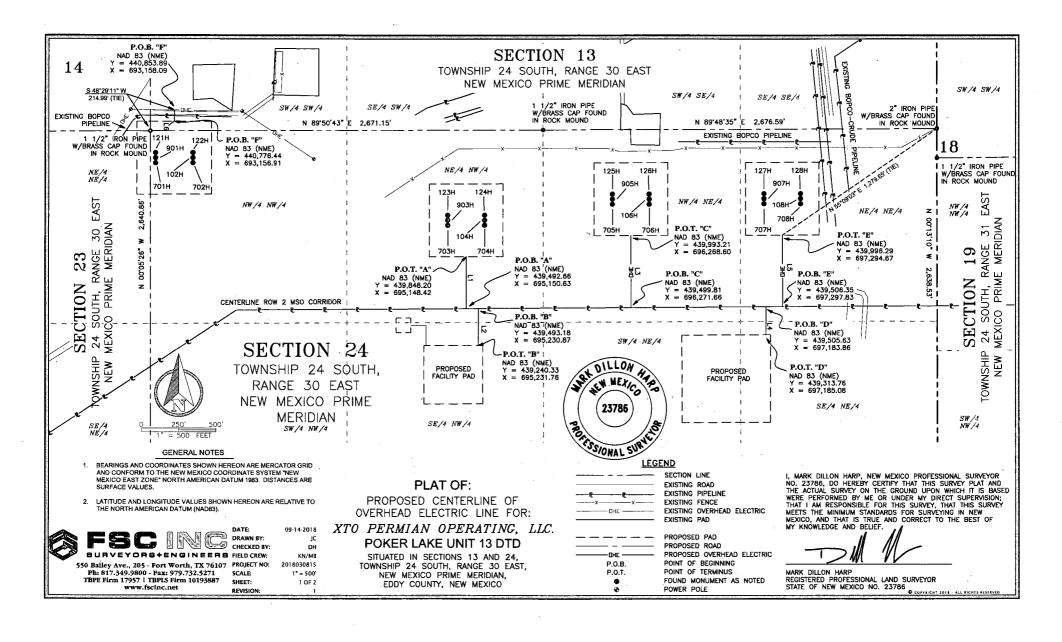

# PECOS DISTRICT DRILLING CONDITIONS OF APPROVAL

OPERATOR'S NAME: | XTO Permian Operating, LLC

**LEASE NO.: NMNM-0030453** 

WELL NAME & NO.: | Poker Lake Unit 13 DTD 125H

SURFACE HOLE FOOTAGE: | 0442' FNL & 2205' FEL

BOTTOM HOLE FOOTAGE | 2440' FNL & 2310' FEL Sec. 36, T. 24 S., R 30 E.

LOCATION: | Section 24, T. 24 S., R 30 E., NMPM

**COUNTY:** | County, New Mexico

# PECOS DISTRICT SURFACE USE CONDITIONS OF APPROVAL

OPERATOR'S NAME: XTO Permian Operating LLC
WELL NAME & NO.: Poker Lake Unit 13 DTD 125H
SURFACE HOLE FOOTAGE: 442'/N & 2205'/E
BOTTOM HOLE FOOTAGE 2440'/N & 2310'/E
LOCATION: Section 24, T.24 S., R.30 E., NMPM
COUNTY: Eddy County, New Mexico