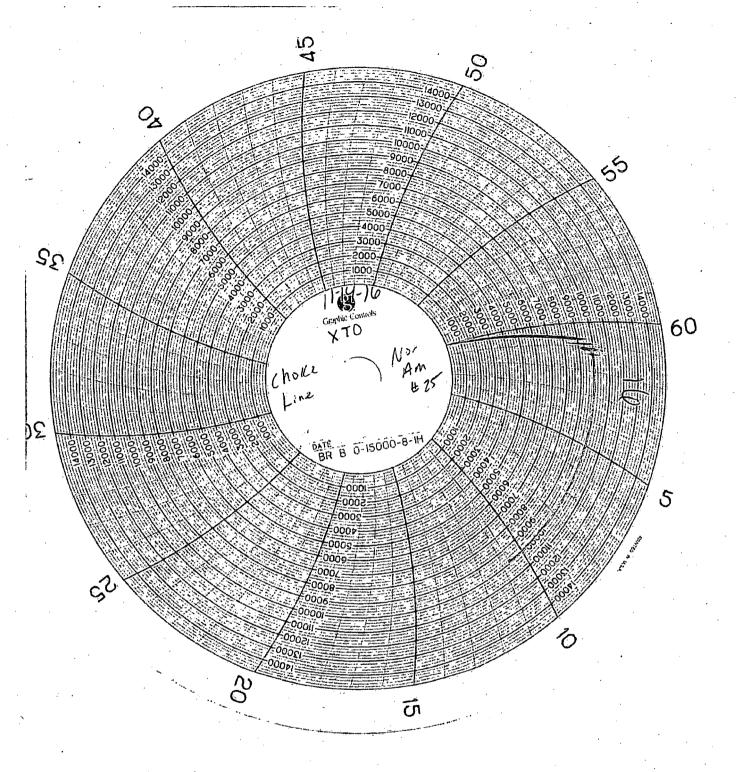

- 4. The appropriate BLM office shall be notified a minimum of hours in advance for a representative to witness the tests.
  - a. In a water basin, for all casing strings utilizing slips, these are to be set as soon as the crew and rig are ready and any fallback cement remediation has been done. The casing cut-off and BOP installation can be initiated four hours after installing the slips, which will be approximately six hours after bumping the plug. For those casing strings not using slips, the minimum wait time before cut-off is eight hours after bumping the plug. BOP/BOPE testing can begin after cut-off or once cement reaches 500 psi compressive strength (including lead when specified), whichever is greater. However, if the float does not hold, cut-off cannot be initiated until cement reaches 500 psi compressive strength (including lead when specified).
  - a. The tests shall be done by an independent service company utilizing a test plug not a cup or J-packer.
  - b. The test shall be run on a 5000 psi chart for a 2-3M BOP/BOP, on a 10000 psi chart for a 5M BOP/BOPE and on a 15000 psi chart for a 10M BOP/BOPE. If a linear chart is used, it shall be a one hour chart. A circular chart shall have a maximum 2 hour clock. If a twelve hour or twenty-four hour chart is used, tester shall make a notation that it is run with a two hour clock.
  - c. The results of the test shall be reported to the appropriate BLM office.
  - d. All tests are required to be recorded on a calibrated test chart. A copy of the BOP/BOPE test chart and a copy of independent service company test