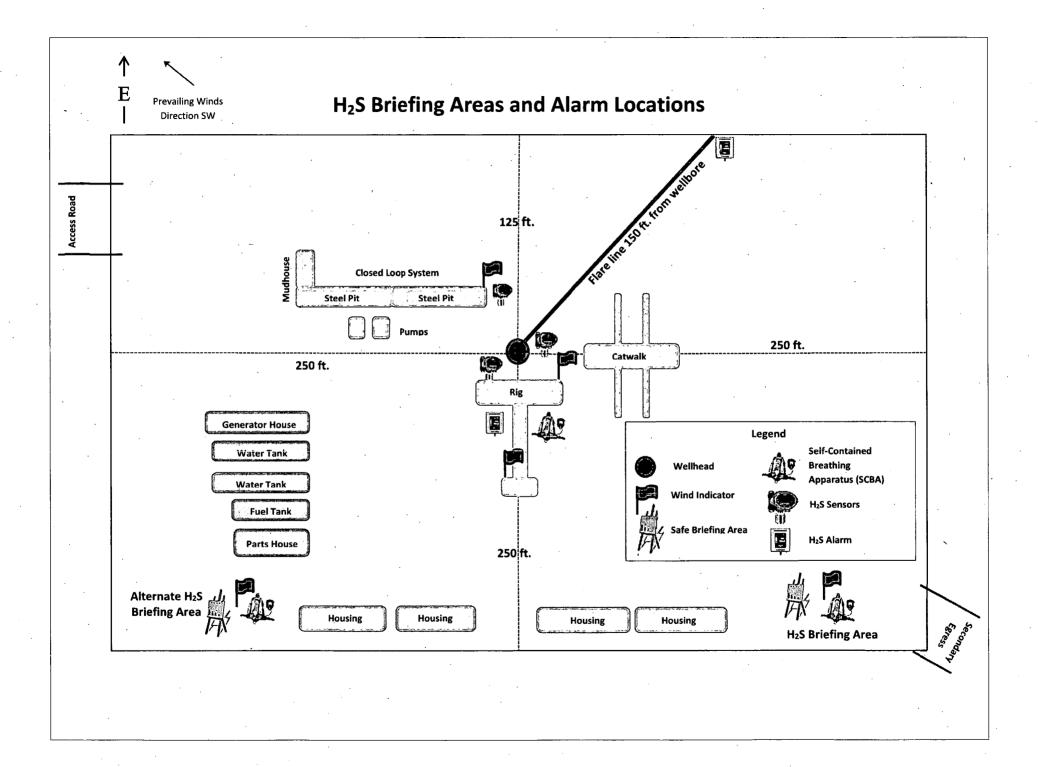

#### ☐ Eddy County

Call the Carlsbad Field Office, 620 East Greene St., Carlsbad, NM 88220, (575) 361-2822

1. Hydrogen Sulfide (H2S) monitors shall be installed prior to drilling out the surface shoe. If H2S is detected in concentrations greater than 100 ppm, the Hydrogen Sulfide area shall meet Onshore Order 6 requirements, which includes equipment and personnel/public protection items. If Hydrogen Sulfide is encountered, provide measured values and formations to the BLM.