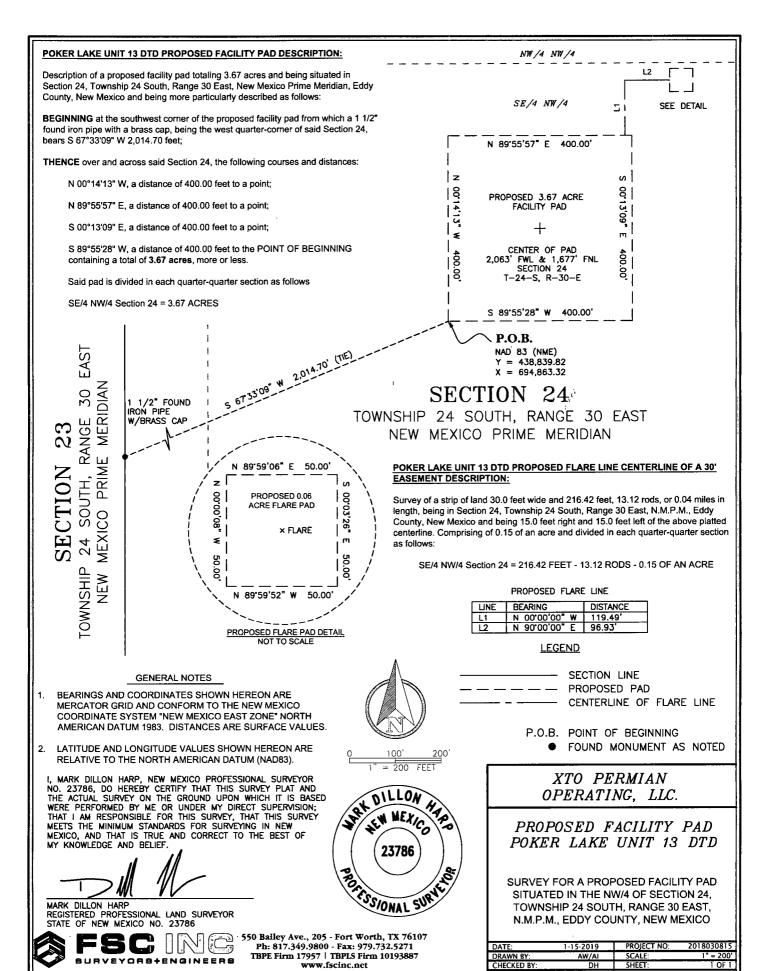

#### Location of Well

1. SHL: NWNE / 442 FNL / 2205 FEL / TWSP: 24S / RANGE: 30E / SECTION: 24 / LAT: 32.209411 / LONG: -103.832808 ( TVD: 0 feet, MD: 0 feet )

PPP: NWSE / 2310 FSL / 2310 FEL / TWSP: 24S / RANGE: 30E / SECTION: 25 / LAT: 32.18842 / LONG: -103.83551 ( TVD: 11837 feet, MD: 20122 feet )

PPP: NWNE / 330 FNL / 2310 FEL / TWSP: 24S / RANGE: 30E / SECTION: 25 / LAT: 32.19559 / LONG: -103.83242 ( TVD: 11837 feet, MD: 17482 feet )

PPP: NWNE / 330 FNL / 2310 FEL / TWSP: 24S / RANGE: 30E / SECTION: 24 / LAT: 32.209719 / LONG: -103.833147 ( TVD: 11837 feet, MD: 12202 feet )

BHL: SWNE / 2440 FNL / 2310 FEL / TWSP: 24S / RANGE: 30E / SECTION: 36 / LAT: 32.174886 / LONG: -103.833168 ( TVD: 11837 feet, MD: 24874 feet )