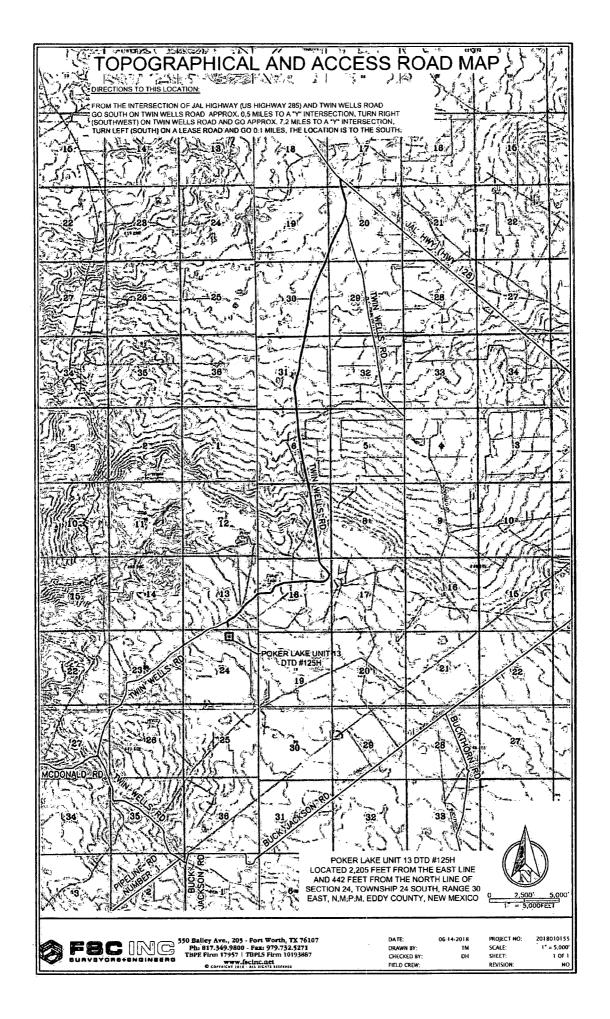

ITEM 4: Locations on Federal or Indian land should be described in accordance with Federal requirements. Consult local Federal offices for specific instructions.

ITEM 14: Needed only when location of well cannot readily be found by road from the land or lease description. A plat, or plats, separate or on the reverse side, showing the roads to, and the surveyed location of, the wen, and any other required information, should be furnished when required by Federal agency offices.