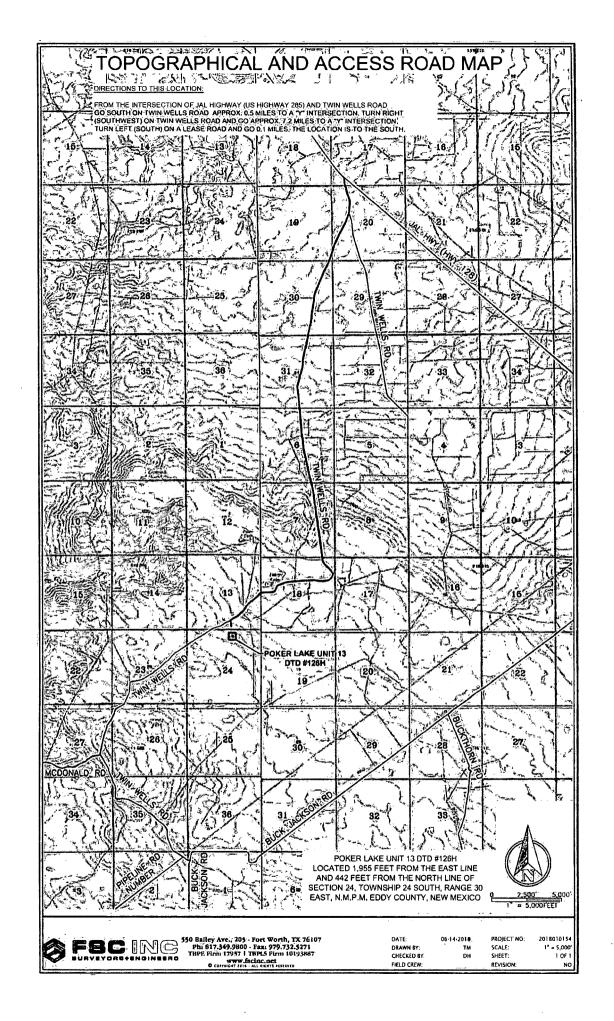

Describe sub-type:

Distance to town:

Distance to nearest well: 35 FT

Distance to lease line: 330 FT

Reservoir well spacing assigned acres Measurement: 800 Acres

Well plat:

PLU\_13\_DTD\_126H\_C102\_20190102100921.pdf