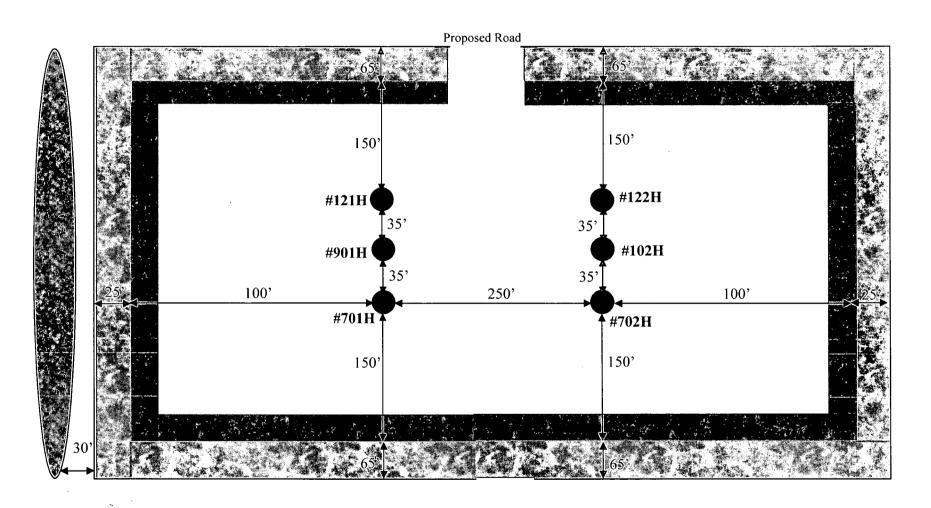

Multiple Well Pad Name:

Number: 3

Well Class: HORIZONTAL

POKER LAKE UNIT 13 DTD Number of Legs: 1

Well Work Type: Drill

Well Type: CONVENTIONAL GAS WELL

**Describe Well Type:** 

Well sub-Type: DELINEATION

Describe sub-type:

Distance to town:

Distance to nearest well: 35 FT

Distance to lease line: 330 FT

Reservoir well spacing assigned acres Measurement: 800 Acres

Well plat:

PLU\_13\_DTD\_126H\_C102\_20190102100921.pdf

#### Survey number:

|                  | NS-Foot | NS Indicator | EW-Foot  | EW Indicator | Twsp | Range | Section | Aliquot/Lot/Tract | Latitude      | Longitude           | County   | State             | Meridian          | Lease Type | Lease Number        | Elevation     | MD        | TVD       |
|------------------|---------|--------------|----------|--------------|------|-------|---------|-------------------|---------------|---------------------|----------|-------------------|-------------------|------------|---------------------|---------------|-----------|-----------|
| SHL<br>Leg<br>#1 | 442     | FNL          | 195<br>5 | FEL          | 24S  | 30E   | 24      | Aliquot<br>NWNE   | 32.20941      | -103.832            | EDD<br>Y | NEW<br>MEXI<br>CO | NEW<br>MEXI<br>CO |            | 1                   | 346<br>9      | 0         | 0         |
| KOP<br>Leg<br>#1 | 442     | FNL          | 195<br>5 | FEL          | 24S  | 30E   | 24      | Aliquot<br>NWNE   | 32.20941      | -103.832            | EDD<br>Y |                   | NEW<br>MEXI<br>CO | F          | NMNM<br>003045<br>3 | -<br>778<br>0 | 112<br>49 | 112<br>49 |
| PPP<br>Leg<br>#1 | 330     | FNL          | 165<br>0 | FEL          | 24S  | 30E   | 24      | Aliquot<br>NWNE   | 32.20971<br>9 | -<br>103.8310<br>13 | EDD<br>Y | NEW<br>MEXI<br>CO | ' ' - ' ' '       | F          | NMNM<br>003045<br>3 | -<br>836<br>6 | 122<br>02 | 118<br>35 |