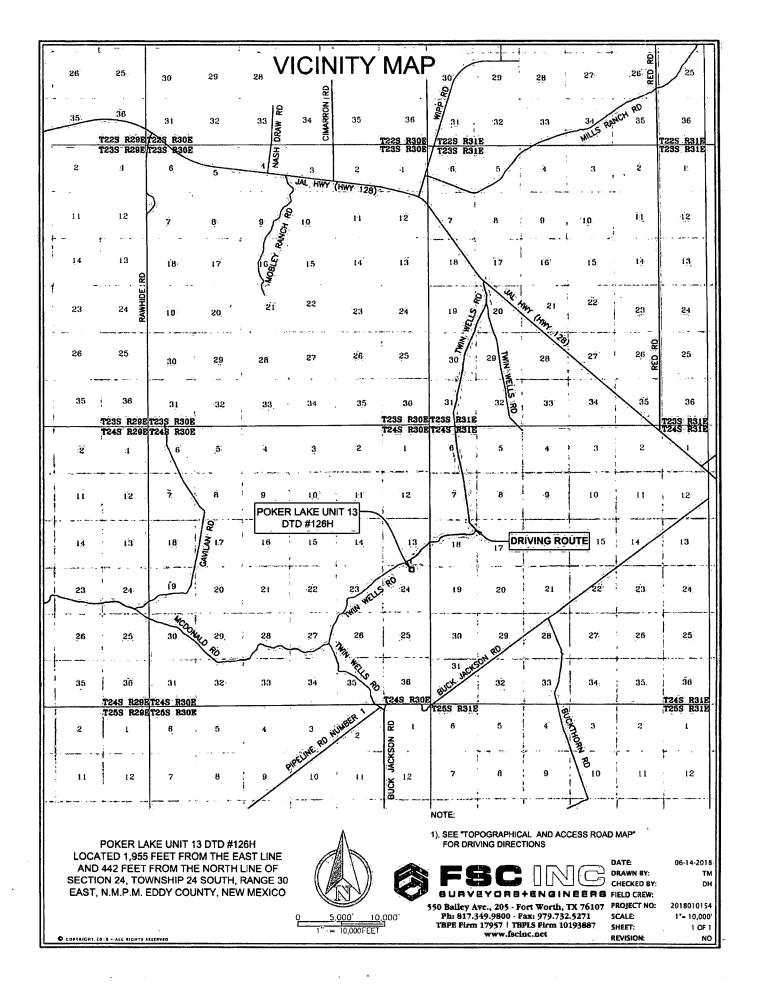

# Project: Eddy County, NM (NAD-27) Site: Poker Lake Unit 13 DTD Well: #126H Wellbore: OH Design: PERMIT

PROJECT DETAILS: Eddy County, NM (NAD-27)

Geodetic System: US State Plane 1927 (Exact solution)
Datum: NAD 1927 (NADCON CONUS)
Ellipsoid: Clarke 1866
Ellipsoid: Clarke 1866
System Datum: Mean Sea Level

#### WELL DETAILS: #126H

Rig Name: RKB = 27' @ 3496.00usft Ground Level: 3469.00 Easting 655207.50 3: +N/-S 0.00 +E/-W 0.00 Northing 440220.30

Latittude 32.209287

Sec 13

Longitude -103.831515

| DESIGN | TARGET | DETABLE |
|--------|--------|---------|
|        |        |         |

| Name                                        | TVD      | +N/-S     | +E/-W  | Northing  | Easting   | Latitude  | Longitude Shape   |
|---------------------------------------------|----------|-----------|--------|-----------|-----------|-----------|-------------------|
| PLU13DTD #126H: SHL (442' FNL/ 1955' FEL)   | 0.00     | 0.00      | 0.00   | 440220.30 | 655207.50 | 32.209287 | -103.831515 Point |
| PLU13DTD #126H: PBHL (2440' FNL/ 1650' FEL) | 11681,00 | -12559.90 | 356,70 | 427660.40 | 655564.20 | 32.174756 | -103.830552 Point |
| PLU13DTD #126H; LTP                         | 11682.58 | -12429.90 | 356.10 | 427790.40 | 655563 60 | 32.175114 | -103 830552 Point |
| PLU13DTD #126H; FTP/ LP                     | 11835.00 | 112.90    | 304.60 | 440333.20 | 655512.10 | 32.209593 | -103,830529 Point |

Describe sub-type:

Distance to town:

Distance to nearest well: 35 FT

Distance to lease line: 330 FT

Reservoir well spacing assigned acres Measurement: 800 Acres

Well plat:

PLU\_13\_DTD\_126H\_C102\_20190102100921.pdf

#### Survey number:

|                  | NS-Foot | NS Indicator | EW-Foot  | EW Indicator | Twsp | Range | Section | Aliquot/Lot/Tract | Latitude      | Longitude           | County   | State             | Meridian          | Lease Type | Lease Number        | Elevation     | MD        | TVD       |
|------------------|---------|--------------|----------|--------------|------|-------|---------|-------------------|---------------|---------------------|----------|-------------------|-------------------|------------|---------------------|---------------|-----------|-----------|
| SHL<br>Leg<br>#1 | 442     | FNL          | 195<br>5 | FEL          | 24S  | 30E   | 24      | Aliquot<br>NWNE   | 32.20941      | -103.832            | EDD<br>Y | NEW<br>MEXI<br>CO | NEW<br>MEXI<br>CO |            | 1                   | 346<br>9      | 0         | 0         |
| KOP<br>Leg<br>#1 | 442     | FNL          | 195<br>5 | FEL          | 24S  | 30E   | 24      | Aliquot<br>NWNE   | 32.20941      | -103.832            | EDD<br>Y |                   | NEW<br>MEXI<br>CO | F          | NMNM<br>003045<br>3 | -<br>778<br>0 | 112<br>49 | 112<br>49 |
| PPP<br>Leg<br>#1 | 330     | FNL          | 165<br>0 | FEL          | 24S  | 30E   | 24      | Aliquot<br>NWNE   | 32.20971<br>9 | -<br>103.8310<br>13 | EDD<br>Y | NEW<br>MEXI<br>CO | ' ' - ' ' '       | F          | NMNM<br>003045<br>3 | -<br>836<br>6 | 122<br>02 | 118<br>35 |