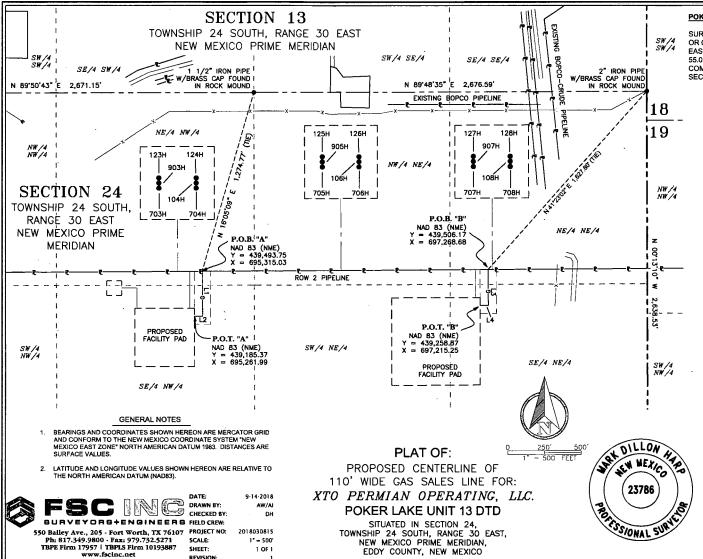

Describe sub-type:

Distance to town:

Distance to nearest well: 35 FT

Distance to lease line: 330 FT

Reservoir well spacing assigned acres Measurement: 800 Acres

Well plat:

PLU\_13\_DTD\_126H\_C102\_20190102100921.pdf

#### Survey number:

|                  | NS-Foot | NS Indicator | EW-Foot  | EW Indicator | Twsp | Range | Section | Aliquot/Lot/Tract | Latitude      | Longitude           | County   | State             | Meridian          | Lease Type | Lease Number        | Elevation     | MD        | TVD       |
|------------------|---------|--------------|----------|--------------|------|-------|---------|-------------------|---------------|---------------------|----------|-------------------|-------------------|------------|---------------------|---------------|-----------|-----------|
| SHL<br>Leg<br>#1 | 442     | FNL          | 195<br>5 | FEL          | 24S  | 30E   | 24      | Aliquot<br>NWNE   | 32.20941      | -103.832            | EDD<br>Y | NEW<br>MEXI<br>CO | NEW<br>MEXI<br>CO |            | 1                   | 346<br>9      | 0         | 0         |
| KOP<br>Leg<br>#1 | 442     | FNL          | 195<br>5 | FEL          | 24S  | 30E   | 24      | Aliquot<br>NWNE   | 32.20941      | -103.832            | EDD<br>Y |                   | NEW<br>MEXI<br>CO | F          | NMNM<br>003045<br>3 | -<br>778<br>0 | 112<br>49 | 112<br>49 |
| PPP<br>Leg<br>#1 | 330     | FNL          | 165<br>0 | FEL          | 24S  | 30E   | 24      | Aliquot<br>NWNE   | 32.20971<br>9 | -<br>103.8310<br>13 | EDD<br>Y | NEW<br>MEXI<br>CO | ' ' - ' ' '       | F          | NMNM<br>003045<br>3 | -<br>836<br>6 | 122<br>02 | 118<br>35 |