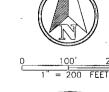

Describe sub-type:

Distance to town:

Distance to nearest well: 35 FT

Distance to lease line: 330 FT

Reservoir well spacing assigned acres Measurement: 800 Acres

Well plat:

PLU\_13\_DTD\_126H\_C102\_20190102100921.pdf

#### Survey number:

|                  | NS-Foot | NS Indicator | EW-Foot  | EW Indicator | Twsp | Range | Section | Aliquot/Lot/Tract | Latitude      | Longitude           | County   | State             | Meridian          | Lease Type | Lease Number        | Elevation     | MD        | TVD       |
|------------------|---------|--------------|----------|--------------|------|-------|---------|-------------------|---------------|---------------------|----------|-------------------|-------------------|------------|---------------------|---------------|-----------|-----------|
| SHL<br>Leg<br>#1 | 442     | FNL          | 195<br>5 | FEL          | 24S  | 30E   | 24      | Aliquot<br>NWNE   | 32.20941      | -103.832            | EDD<br>Y | NEW<br>MEXI<br>CO | NEW<br>MEXI<br>CO |            | 1                   | 346<br>9      | 0         | 0         |
| KOP<br>Leg<br>#1 | 442     | FNL          | 195<br>5 | FEL          | 24S  | 30E   | 24      | Aliquot<br>NWNE   | 32.20941      | -103.832            | EDD<br>Y |                   | NEW<br>MEXI<br>CO | F          | NMNM<br>003045<br>3 | -<br>778<br>0 | 112<br>49 | 112<br>49 |
| PPP<br>Leg<br>#1 | 330     | FNL          | 165<br>0 | FEL          | 24S  | 30E   | 24      | Aliquot<br>NWNE   | 32.20971<br>9 | -<br>103.8310<br>13 | EDD<br>Y | NEW<br>MEXI<br>CO | ' ' - ' ' '       | F          | NMNM<br>003045<br>3 | -<br>836<br>6 | 122<br>02 | 118<br>35 |