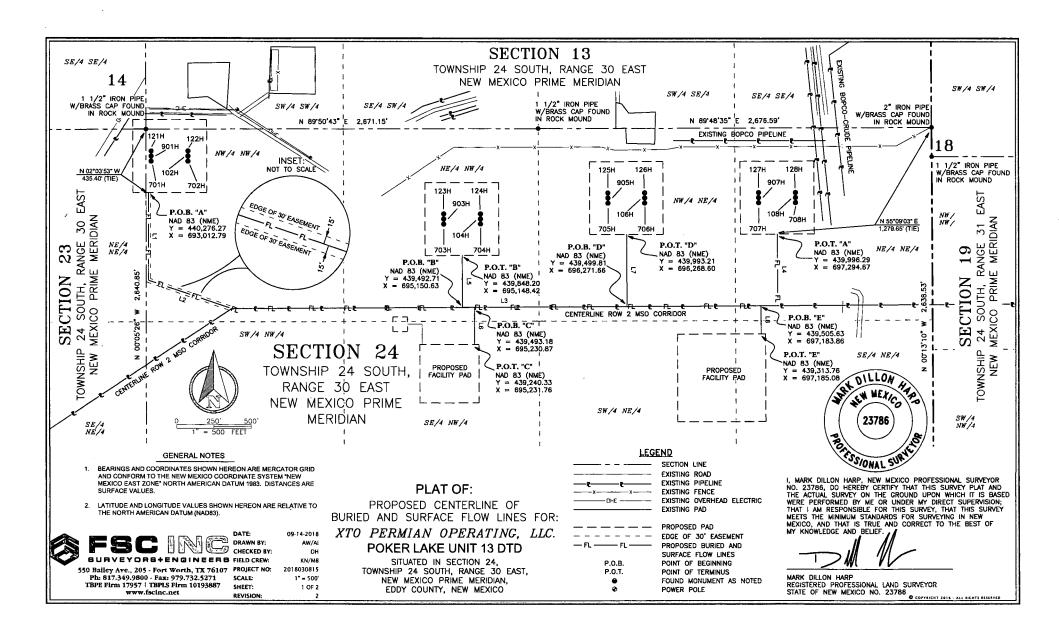

Describe sub-type:

Distance to town:

Distance to nearest well: 35 FT

Distance to lease line: 330 FT

Reservoir well spacing assigned acres Measurement: 800 Acres

Well plat:

PLU\_13\_DTD\_126H\_C102\_20190102100921.pdf

## **Section 3 - Well Location Table**

Survey Type: RECTANGULAR

**Describe Survey Type:** 

Datum: NAD83

Vertical Datum: NAVD88

#### Survey number:

|                  | NS-Foot | NS Indicator | EW-Foot  | EW Indicator | Twsp | Range | Section | Aliquot/Lot/Tract | Latitude      | Longitude           | County   | State             | Meridian          | Lease Type | Lease Number        | Elevation     | MD        | TVD       |
|------------------|---------|--------------|----------|--------------|------|-------|---------|-------------------|---------------|---------------------|----------|-------------------|-------------------|------------|---------------------|---------------|-----------|-----------|
| SHL<br>Leg<br>#1 | 442     | FNL          | 195<br>5 | FEL          | 24S  | 30E   | 24      | Aliquot<br>NWNE   | 32.20941      | -103.832            | EDD<br>Y | NEW<br>MEXI<br>CO | NEW<br>MEXI<br>CO |            | 1                   | 346<br>9      | 0         | 0         |
| KOP<br>Leg<br>#1 | 442     | FNL          | 195<br>5 | FEL          | 24S  | 30E   | 24      | Aliquot<br>NWNE   | 32.20941      | -103.832            | EDD<br>Y |                   | NEW<br>MEXI<br>CO | F          | NMNM<br>003045<br>3 | -<br>778<br>0 | 112<br>49 | 112<br>49 |
| PPP<br>Leg<br>#1 | 330     | FNL          | 165<br>0 | FEL          | 24S  | 30E   | 24      | Aliquot<br>NWNE   | 32.20971<br>9 | -<br>103.8310<br>13 | EDD<br>Y | NEW<br>MEXI<br>CO | ' ' - ' ' '       | F          | NMNM<br>003045<br>3 | -<br>836<br>6 | 122<br>02 | 118<br>35 |