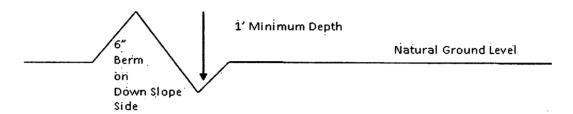

reaters, separators, dehydrators, flare stacks, in-line units, and compressor mufflers.

#### **Containment Structures**

Page 8 of 19

#### **Construction Steps**

- 1. Salvage topsoil
- 3. Redistribute topsoil 4. Revegetate slopes 2. Construct road



Figure 1. Cross-sections and plans for typical road sections representative of BLM resource or FS local and higher-class roads.

Drainage control systems shall be constructed on the entire length of road (e.g. ditches, sidehill outsloping and insloping, lead-off ditches, culvert installation, and low water crossings).

A typical lead-off ditch has a minimum depth of 1 foot below and a berm of 6 inches above natural ground level. The berm shall be on the down-slope side of the lead-off ditch.

#### Cross Section of a Typical Lead-off Ditch



All lead-off ditches shall be graded to drain water with a 1 percent minimum to 3 percent maximum ditch slope. The spacing interval are variable for lead-off ditches and shall be determined according to the formula for spacing intervals of lead-off ditches, but may be amended depending upon existing soil types and centerline road slope (in %);

#### Formula for Spacing Interval of Lead-off Ditches

Example - On a 4% road slope that is 400 feet long, the water flow shall drain water into a lead-off ditch. Spacing interval shall be determined by the following formula:

400 foot road with 4% road slope: 
$$\frac{400'}{4\%} + 100' = 200'$$
 lead-off ditch interval

#### Cattle guards

An appropriately sized cattle guard sufficient to carry out the project shall be installed and maintained at