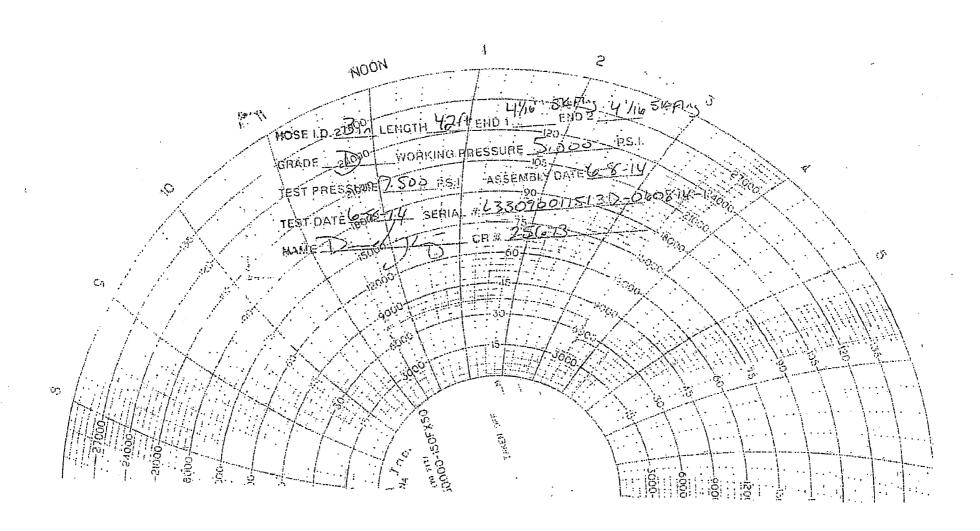

Requesting Variance? YES

**Variance request:** A variance is requested to allow use of a flex hose as the choke line from the BOP to the Choke Manifold. If this hose is used, a copy of the manufacturer's certification and pressure test chart will be kept on the rig. Attached is an example of a certification and pressure test chart. The manufacturer does not require anchors.