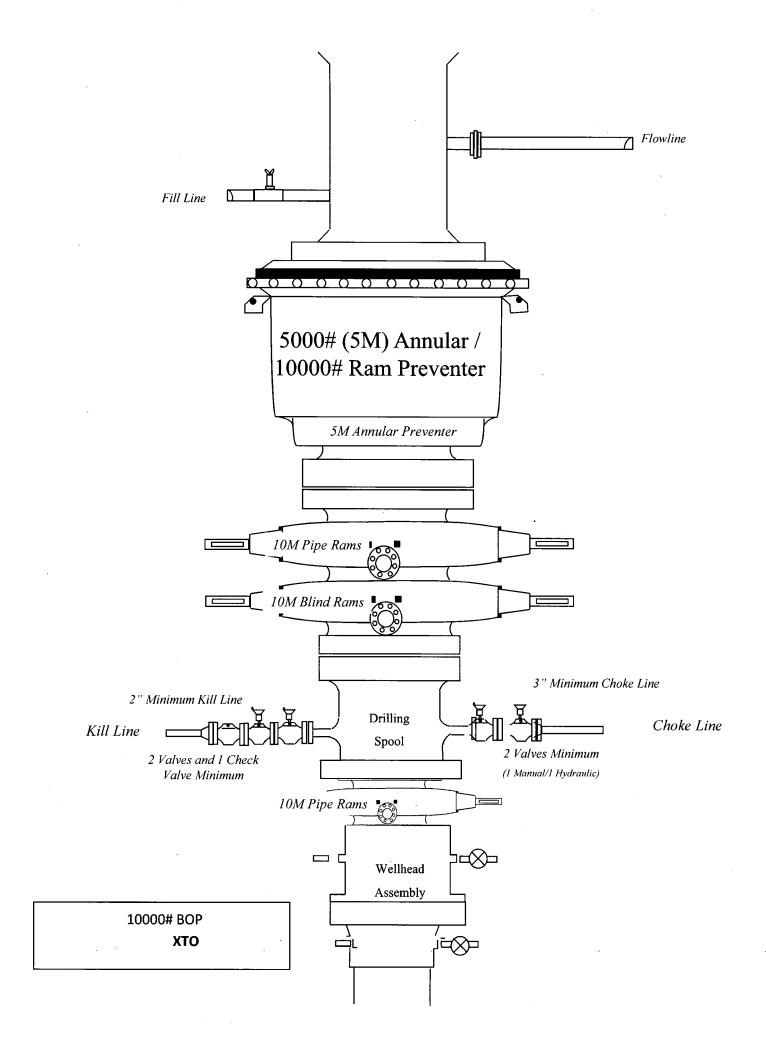

#### **BOP Diagram Attachment:**

PLU\_13\_DTD\_5M10M\_BOP\_20190213082951.pdf

#### **Section 2 - Blowout Prevention**

Pressure Rating (PSI): 5M Rating Depth: 11835

**Equipment:** The blow out preventer equipment (BOP) for this well consists of a 13-5/8" minimum 5M Hydril and a 13-5/8" minimum 5M Double Ram BOP. MASP should not exceed 4781 psi.

Requesting Variance? YES

**Variance request:** A variance is requested to allow use of a flex hose as the choke line from the BOP to the Choke Manifold. If this hose is used, a copy of the manufacturer's certification and pressure test chart will be kept on the rig. Attached is an example of a certification and pressure test chart. The manufacturer does not require anchors.

**Testing Procedure:** All BOP testing will be done by an independent service company. Annular pressure tests will be limited to 50% of the working pressure. When nippling up on the 13-5/8" 5M bradenhead and flange, the BOP test will be limited to 5000 psi. When nippling up on the 9-5/8", the BOP will be tested to a minimum of 5000 psi. All BOP tests will include a low pressure test as per BLM regulations. The 5M BOP diagrams are attached. Blind rams will be functioned tested each trip, pipe rams will be functioned tested each day.