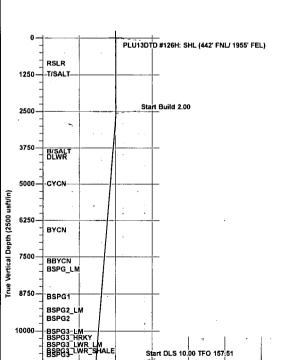

| Name                                        | TVD      | +N/-S     | +E/-W  | Northing  | Easting   | Latitude  | Longitude Shape   |
|---------------------------------------------|----------|-----------|--------|-----------|-----------|-----------|-------------------|
| PLU13DTD #126H: SHL (442' FNL/ 1955' FEL)   | 0.00     | 0.00      | 0.00   | 440220.30 | 655207.50 | 32.209287 | -103.831515 Point |
| PLU13DTD #126H: PBHL (2440' FNL/ 1650' FEL) | 11681,00 | -12559.90 | 356,70 | 427660.40 | 655564.20 | 32.174756 | -103.830552 Point |
| PLU13DTD #126H; LTP                         | 11682.58 | -12429.90 | 356.10 | 427790.40 | 655563 60 | 32.175114 | -103 830552 Point |
| PLU13DTD #126H; FTP/ LP                     | 11835.00 | 112.90    | 304.60 | 440333.20 | 655512.10 | 32.209593 | -103,830529 Point |

#### West(-)/East(+) (1800 usft/in) 1800

PLU13DTD #126H: FTP/LP

| TVDPath  | Formation       |
|----------|-----------------|
| 1001.00  | RSLR            |
| 1356.00  | T/SALT          |
| 4013.00  | B/SALT          |
| 4203.00  | DLWR            |
| 5126.00  | CYCN            |
| 6712.00  | BYCN            |
| 7777.00  | BBYCN           |
| 8051.00  | BSPG LM         |
|          |                 |
| 8981.00  | BSPG1           |
| 9431.00  | BSPG2_LM        |
| 9713.00  | BSPG2           |
| 10152.00 | BSPG3_LM        |
| 10504.00 | BSPG3 HRKY      |
| 10740.00 | BSPG3 LWR LM    |
| 10802.00 | BSPG3 LWR SHĀLE |
| 10924.00 | BSPG3           |
| 11289.00 | BSPG3 RH        |
| 11360.00 | WFMP            |
| 11375.00 | WFMP X          |
|          |                 |
| 11474.00 | WEMP_Y          |
| 11523.00 | WFMP_A          |
| 11835.00 | LP_WFMP_A_LWR   |
|          |                 |

5000

6250

Vertical Section at 179.76° (2500 usft/in)

7500

TD at 24875.68

12500

Plan: PERMIT (#126H/OH) Created By: Prototype Well Planning, LLC Date: 12:19, August 13 2018

13750