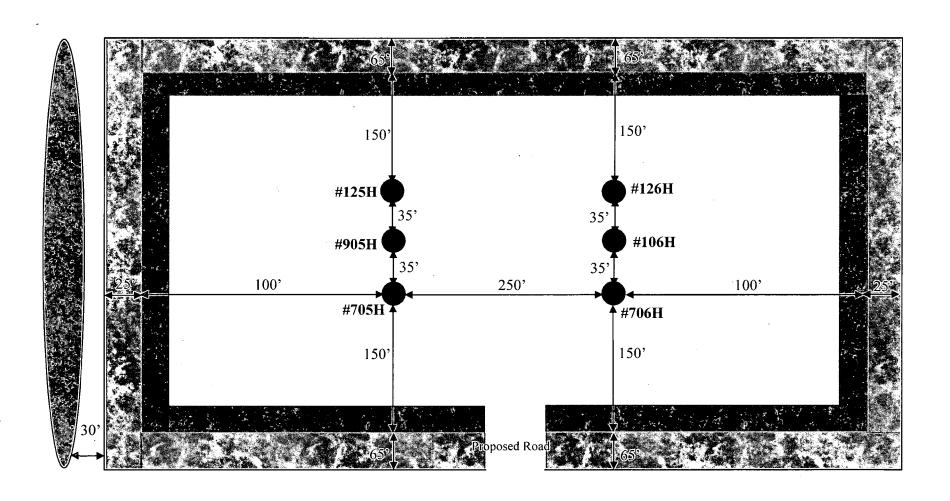

Describe sub-type:

Distance to town:

Distance to nearest well: 35 FT

Distance to lease line: 330 FT

Reservoir well spacing assigned acres Measurement: 800 Acres

Well plat:

PLU\_13\_DTD\_126H\_C102\_20190102100921.pdf

#### Survey number:

|                  | NS-Foot | NS Indicator | EW-Foot  | EW Indicator | Twsp | Range | Section | Aliquot/Lot/Tract | Latitude      | Longitude           | County   | State             | Meridian          | Lease Type | Lease Number        | Elevation     | MD        | TVD       |
|------------------|---------|--------------|----------|--------------|------|-------|---------|-------------------|---------------|---------------------|----------|-------------------|-------------------|------------|---------------------|---------------|-----------|-----------|
| SHL<br>Leg<br>#1 | 442     | FNL          | 195<br>5 | FEL          | 24S  | 30E   | 24      | Aliquot<br>NWNE   | 32.20941      | -103.832            | EDD<br>Y | NEW<br>MEXI<br>CO | NEW<br>MEXI<br>CO |            | 1                   | 346<br>9      | 0         | 0         |
| KOP<br>Leg<br>#1 | 442     | FNL          | 195<br>5 | FEL          | 24S  | 30E   | 24      | Aliquot<br>NWNE   | 32.20941      | -103.832            | EDD<br>Y |                   | NEW<br>MEXI<br>CO | F          | NMNM<br>003045<br>3 | -<br>778<br>0 | 112<br>49 | 112<br>49 |
| PPP<br>Leg<br>#1 | 330     | FNL          | 165<br>0 | FEL          | 24S  | 30E   | 24      | Aliquot<br>NWNE   | 32.20971<br>9 | -<br>103.8310<br>13 | EDD<br>Y | NEW<br>MEXI<br>CO | ' ' - ' ' '       | F          | NMNM<br>003045<br>3 | -<br>836<br>6 | 122<br>02 | 118<br>35 |