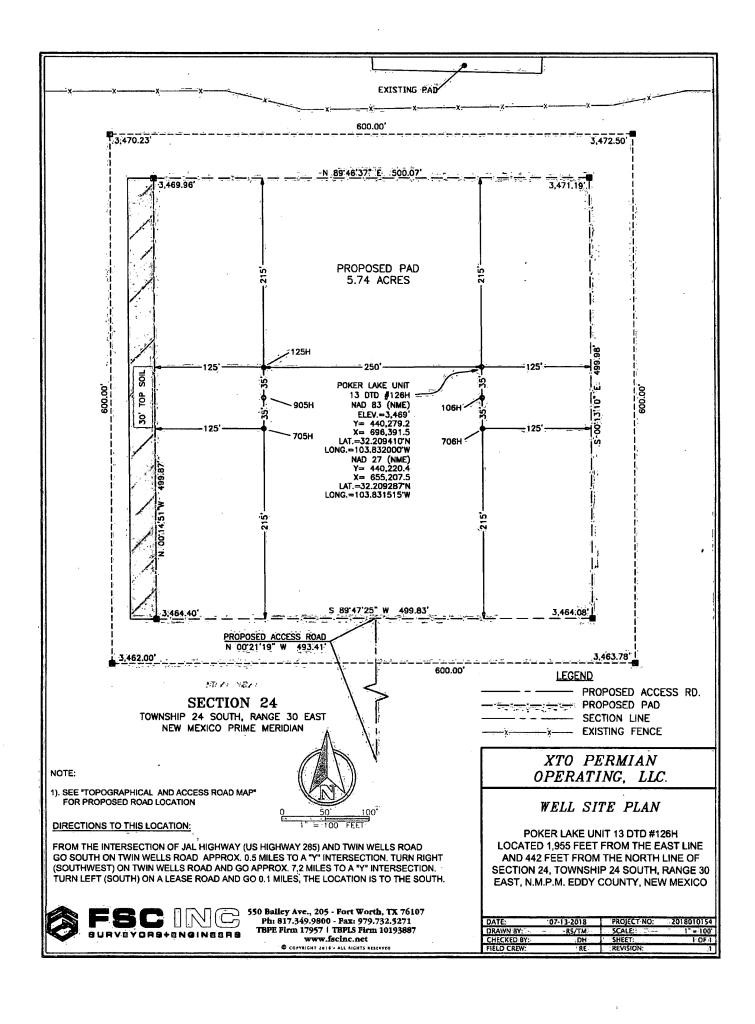

Multiple Well Pad Name:

Number: 3

Well Class: HORIZONTAL

POKER LAKE UNIT 13 DTD Number of Legs: 1

Well Work Type: Drill

Well Type: CONVENTIONAL GAS WELL

**Describe Well Type:** 

Well sub-Type: DELINEATION

Describe sub-type:

Distance to town:

Distance to nearest well: 35 FT

Distance to lease line: 330 FT

Reservoir well spacing assigned acres Measurement: 800 Acres

Well plat:

PLU\_13\_DTD\_126H\_C102\_20190102100921.pdf