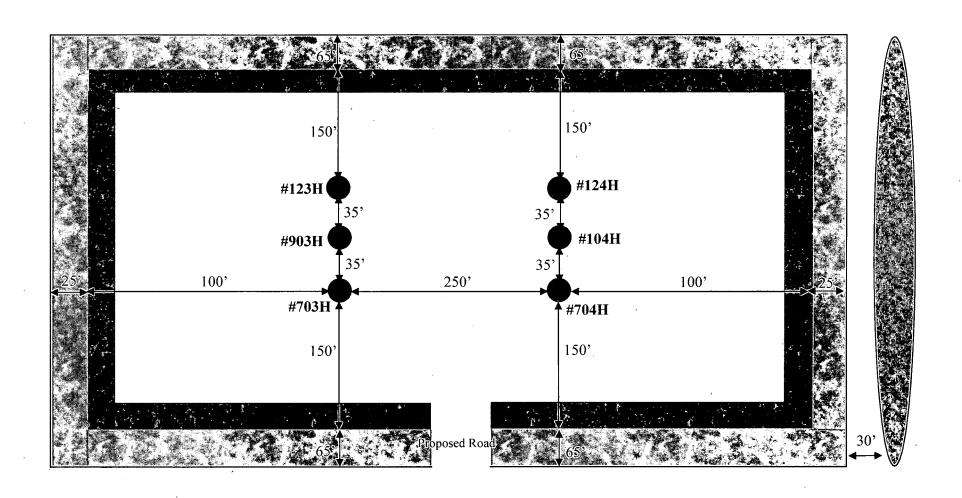

Describe sub-type:

Distance to town:

Distance to nearest well: 35 FT

Distance to lease line: 330 FT

Reservoir well spacing assigned acres Measurement: 800 Acres

Well plat:

PLU\_13\_DTD\_126H\_C102\_20190102100921.pdf

#### Survey number:

|                  | NS-Foot | NS Indicator | EW-Foot  | EW Indicator | Twsp | Range | Section | Aliquot/Lot/Tract | Latitude      | Longitude           | County   | State             | Meridian          | Lease Type | Lease Number        | Elevation     | MD        | TVD       |
|------------------|---------|--------------|----------|--------------|------|-------|---------|-------------------|---------------|---------------------|----------|-------------------|-------------------|------------|---------------------|---------------|-----------|-----------|
| SHL<br>Leg<br>#1 | 442     | FNL          | 195<br>5 | FEL          | 24S  | 30E   | 24      | Aliquot<br>NWNE   | 32.20941      | -103.832            | EDD<br>Y | NEW<br>MEXI<br>CO | NEW<br>MEXI<br>CO |            | 1                   | 346<br>9      | 0         | 0         |
| KOP<br>Leg<br>#1 | 442     | FNL          | 195<br>5 | FEL          | 24S  | 30E   | 24      | Aliquot<br>NWNE   | 32.20941      | -103.832            | EDD<br>Y |                   | NEW<br>MEXI<br>CO | F          | NMNM<br>003045<br>3 | -<br>778<br>0 | 112<br>49 | 112<br>49 |
| PPP<br>Leg<br>#1 | 330     | FNL          | 165<br>0 | FEL          | 24S  | 30E   | 24      | Aliquot<br>NWNE   | 32.20971<br>9 | -<br>103.8310<br>13 | EDD<br>Y | NEW<br>MEXI<br>CO | ' ' - ' ' '       | F          | NMNM<br>003045<br>3 | -<br>836<br>6 | 122<br>02 | 118<br>35 |