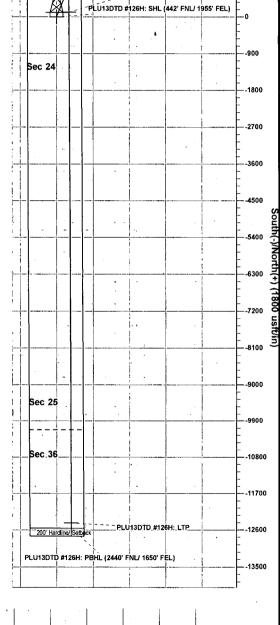

| Name                                        | TVD      | +N/-S     | +E/-W  | Northing  | Easting   | Latitude  | Longitude Shape   |
|---------------------------------------------|----------|-----------|--------|-----------|-----------|-----------|-------------------|
| PLU13DTD #126H: SHL (442' FNL/ 1955' FEL)   | 0.00     | 0.00      | 0.00   | 440220.30 | 655207.50 | 32.209287 | -103.831515 Point |
| PLU13DTD #126H: PBHL (2440' FNL/ 1650' FEL) | 11681,00 | -12559.90 | 356,70 | 427660.40 | 655564.20 | 32.174756 | -103.830552 Point |
| PLU13DTD #126H; LTP                         | 11682.58 | -12429.90 | 356.10 | 427790.40 | 655563 60 | 32.175114 | -103 830552 Point |
| PLU13DTD #126H; FTP/ LP                     | 11835.00 | 112.90    | 304.60 | 440333.20 | 655512.10 | 32.209593 | -103,830529 Point |

Describe sub-type:

Distance to town:

Distance to nearest well: 35 FT

Distance to lease line: 330 FT

Reservoir well spacing assigned acres Measurement: 800 Acres

Well plat:

PLU\_13\_DTD\_126H\_C102\_20190102100921.pdf