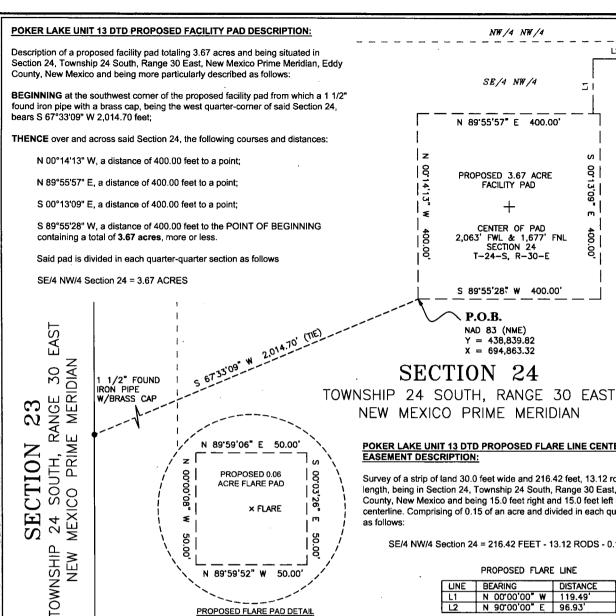

Describe sub-type:

Distance to town:

Distance to nearest well: 35 FT

Distance to lease line: 330 FT

Reservoir well spacing assigned acres Measurement: 800 Acres

Well plat:

PLU\_13\_DTD\_126H\_C102\_20190102100921.pdf