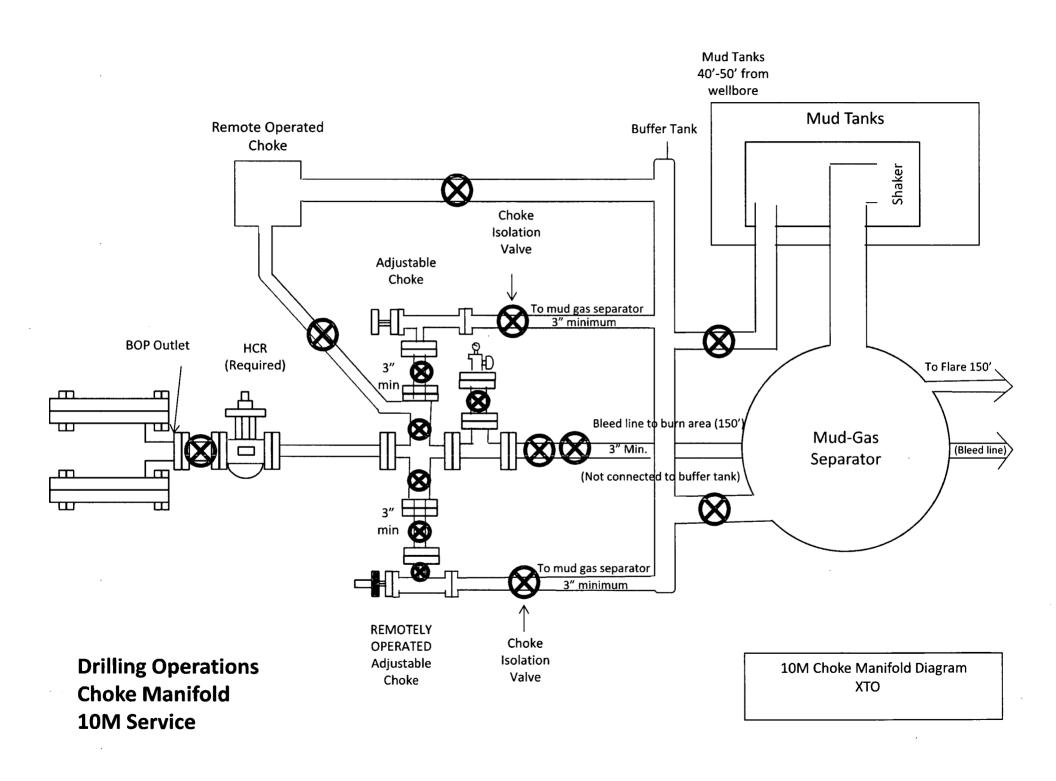

- · XTO requests to utilize centralizers only in the curve after the KOP and only a minimum of one every other joint.
- · 9-5/8" Collapse analyzed using 50% evacuation based on regional experience.
- · 5-1/2" tension calculated using vertical hanging weight plus the lateral weight multiplied by a friction factor of 0.35

#### WELLHEAD:

- A. Starting Head: 13-5/8" 5M top flange x 13-3/8" SOW bottom
- B. Tubing Head: 13-5/8" 5M bottom flange x 7-1/16" 10M top flange
  - · Wellhead will be installed by manufacturer's representatives.
  - · Manufacturer will monitor welding process to ensure appropriate temperature of seal.
  - · Operator will test the 9-5/8" casing per BLM Onshore Order 2
  - $\cdot$  Wellhead Manufacturer representative will not be present for BOP test plug installation





Well Name: POKER LAKE UNIT 13 DTD Well Number: 126H

#### Hydrogen sulfide drilling operations plan:

PLU\_13\_DTD\_H2S\_Plan\_20181002110850.pdf PLU\_13\_DTD\_H2S\_Dia\_Pad\_3E\_20190102081332.pdf PLU\_13\_DTD\_H2S\_Dia\_Pad\_3W\_20190102081347.pdf

## **Section 8 - Other Information**

#### Proposed horizontal/directional/multi-lateral plan submission:

PLU\_13\_DTD\_126H\_DD\_20190102104706.pdf

#### Other proposed operations facets description:

#### Other proposed operations facets attachment:

PLU\_13\_DTD\_GCPE\_20181002110958.pdf PLU\_13\_DTD\_GCPW\_20181002111009.pdf

#### Other Variance attachment:

PLU\_13\_DTD\_FH\_20181002111142.pdf Wild\_Well\_Control\_Plan\_20190213083012.pdf

Well Name: POKER LAKE UNIT 13 DTD Well Number: 126H

| Top Depth | Bottom Depth | Mud Type