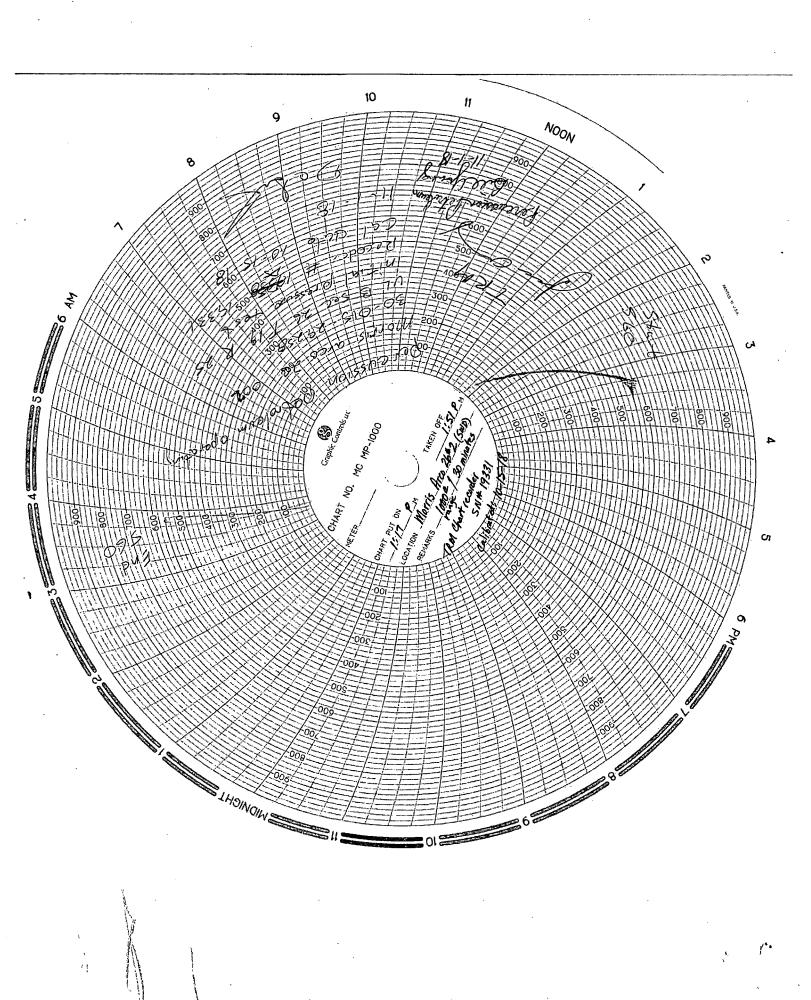

| Submit 1 Copy To Appropriate District                                                                                                                                                                                                                                       | State of New Mexico                                                                                                                                                                                                                                                 | Form C-103                                                                                                       |
|-----------------------------------------------------------------------------------------------------------------------------------------------------------------------------------------------------------------------------------------------------------------------------|---------------------------------------------------------------------------------------------------------------------------------------------------------------------------------------------------------------------------------------------------------------------|------------------------------------------------------------------------------------------------------------------|
| Office .<br>District 11- (575) 393-6161 En                                                                                                                                                                                                                                  | Energy, Minerals and Natural Resources                                                                                                                                                                                                                              |                                                                                                                  |
| 1625 N. French Dr., Hobbs, NM 88240                                                                                                                                                                                                                                         | · · · ·                                                                                                                                                                                                                                                             | WELL API NO.                                                                                                     |
| District II - (575) 748-1283<br>811 S. First St., Artesia, NM 88210 O                                                                                                                                                                                                       | IL CONSERVATION DIVISION                                                                                                                                                                                                                                            | N <u>30-015-29258</u>                                                                                            |
| District III ~ (505) 334-6178                                                                                                                                                                                                                                               | 1220 South St. Francis Dr.                                                                                                                                                                                                                                          | 5. Indicate Type of Lease<br>STATE FEE 🖂                                                                         |
| 1000 Rio Brazos Rd., Aztec, NM 87410<br>District IV - (505) 476-3460 Santa Fe, NM 87505                                                                                                                                                                                     |                                                                                                                                                                                                                                                                     | 6. State Oil & Gas Lease No.                                                                                     |
| <u>District IV</u> – (505) 476-3460 Salita FC, 1NIVI 07505<br>1220 S. St. Francis Dr., Santa Fe, NM                                                                                                                                                                         |                                                                                                                                                                                                                                                                     | 0. State Off & Gas Lease No.                                                                                     |
| 87505                                                                                                                                                                                                                                                                       |                                                                                                                                                                                                                                                                     |                                                                                                                  |
| SUNDRY NOTICES AND REPORTS ON WELLS<br>(DO NOT USE THIS FORM FOR PROPOSALS TO DRILL OR TO DEEPEN OR PLUG BACK TO A                                                                                                                                                          |                                                                                                                                                                                                                                                                     | 7. Lease Name or Unit Agreement Name                                                                             |
| DIFFERENT RESERVOIR. USE "APPLICATION F                                                                                                                                                                                                                                     |                                                                                                                                                                                                                                                                     | Morris Arco 26                                                                                                   |
| PROPOSALS.)                                                                                                                                                                                                                                                                 |                                                                                                                                                                                                                                                                     | 8. Well Number                                                                                                   |
| 1. Type of Well: Oil Well 🗌 Gas Well 🗌 Other 🛛                                                                                                                                                                                                                              |                                                                                                                                                                                                                                                                     | 002                                                                                                              |
| 2. Name of Operator                                                                                                                                                                                                                                                         |                                                                                                                                                                                                                                                                     | 9. OGRID Number                                                                                                  |
| PERCUSSION PETROLEUM OPERATING, LLC                                                                                                                                                                                                                                         |                                                                                                                                                                                                                                                                     | 371755                                                                                                           |
| 3. Address of Operator                                                                                                                                                                                                                                                      |                                                                                                                                                                                                                                                                     | 10. Pool name or Wildcat                                                                                         |
| 919 Milam, Suite 2475, Houston, TX 77002                                                                                                                                                                                                                                    |                                                                                                                                                                                                                                                                     | SWD; Cemetery-Morrow                                                                                             |
| 4. Well Location                                                                                                                                                                                                                                                            |                                                                                                                                                                                                                                                                     |                                                                                                                  |
| Unit LetterB:990                                                                                                                                                                                                                                                            | feet from theN line and                                                                                                                                                                                                                                             | 1650feet from theE line                                                                                          |
| Section: 26 Township: 19S Ra                                                                                                                                                                                                                                                | inge: 25E NMPM: County: Eddy                                                                                                                                                                                                                                        |                                                                                                                  |
|                                                                                                                                                                                                                                                                             | evation (Show whether DR, RKB, RT, G                                                                                                                                                                                                                                | R, etc.)                                                                                                         |
| 3418'                                                                                                                                                                                                                                                                       | GR                                                                                                                                                                                                                                                                  | and the second |
| TEMPORARILY ABANDON CHAN   PULL OR ALTER CASING MULTI   DOWNHOLE COMMINGLE MULTI   CLOSED-LOOP SYSTEM OTHER:   13. Describe proposed or completed oper of starting any proposed work). SEI proposed completion or recompletion   10/15/2018 - Had TRM pump truck tie into c | AND ABANDON ABANDON REMEDIAL<br>GE PLANS COMMENC<br>IPLE COMPL OTHER:<br>Trations. (Clearly state all pertinent deta<br>E RULE 19.15.7.14 NMAC. For Multip<br>n.<br>sg w/ 1000# chart recorder in line. Pressured<br>. The csg held pressure w/ no pressure loss. I | E DRILLING OPNS P AND A                                                                                          |
|                                                                                                                                                                                                                                                                             |                                                                                                                                                                                                                                                                     |                                                                                                                  |
| I hereby certify that the information above is                                                                                                                                                                                                                              | true and complete to the best of my kno                                                                                                                                                                                                                             | wledge and belief.                                                                                               |
|                                                                                                                                                                                                                                                                             |                                                                                                                                                                                                                                                                     |                                                                                                                  |
| SIGNATURE Van Navion                                                                                                                                                                                                                                                        |                                                                                                                                                                                                                                                                     | DATE_ <u>12/11/18</u>                                                                                            |
| SIGNATURE 7000pm                                                                                                                                                                                                                                                            | IIILE ENSINEER                                                                                                                                                                                                                                                      | DATE_12/11/18                                                                                                    |
| Type or print name <u>Kenny Norton</u><br>For State Use Only                                                                                                                                                                                                                | E-mail address: Kuny Bruce                                                                                                                                                                                                                                          | WSSign Petroleum .com PHONE: 972-352-3602                                                                        |
| APPROVED BY:<br>Conditions of Approval (if any):                                                                                                                                                                                                                            | TITLE <u>COMPLIANC</u>                                                                                                                                                                                                                                              | e officer DATE 1-30-19                                                                                           |
|                                                                                                                                                                                                                                                                             |                                                                                                                                                                                                                                                                     |                                                                                                                  |
|                                                                                                                                                                                                                                                                             |                                                                                                                                                                                                                                                                     |                                                                                                                  |