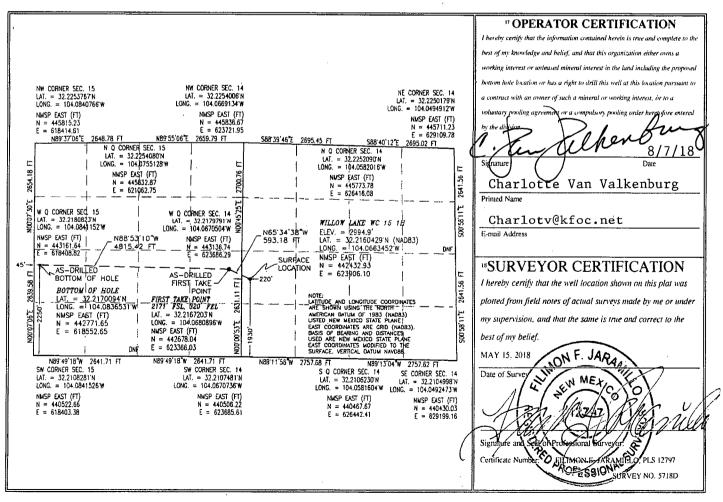

1220 South St. Francis Dr.

DISTRICT II-ARTESIA O.C.D. District Office

Santa Fe, NM 87505

☐ AMENDED REPORT

WELL LOCATION AND ACREAGE DEDICATION PLAT

"As-Drilled"

| API Number                 | <sup>2</sup> Pool Code                | ***                      |  |  |  |  |
|----------------------------|---------------------------------------|--------------------------|--|--|--|--|
| 30-015-43990               | 98220                                 | Purple Sage Wolfcamp Gas |  |  |  |  |
| <sup>4</sup> Property Code | <sup>5</sup> Property Name            |                          |  |  |  |  |
| 317154                     | WILLOW LAKE WC 15                     |                          |  |  |  |  |
| <sup>7</sup> OGRID №.      | <sup>8</sup> Operator Name            |                          |  |  |  |  |
| 12361                      | KAISER-FRANCIS OIL COMPANY            |                          |  |  |  |  |
|                            | · · · · · · · · · · · · · · · · · · · | arface Location          |  |  |  |  |

Township Range Lot Idn Feet from the North/South line Feet from the East/West line County 24 S 28 E 1930 SOUTH 220 WEST LEA

" Bottom Hole Location If Different From Surface

| UL or lot no.                                                            | Section<br>15 | Township 23 S | Range<br>28 E | Lot Idn | Feet from the 2250 | North/South line NORTH | Feet from the | East/West line<br>WEST | County<br>LEA |
|--------------------------------------------------------------------------|---------------|---------------|---------------|---------|--------------------|------------------------|---------------|------------------------|---------------|
| 12 Dedicated Acres 13 Joint or Infill 14 Consolidation Code 15 Order No. |               |               |               |         |                    |                        |               |                        |               |
| 320                                                                      |               |               |               |         |                    |                        |               |                        |               |