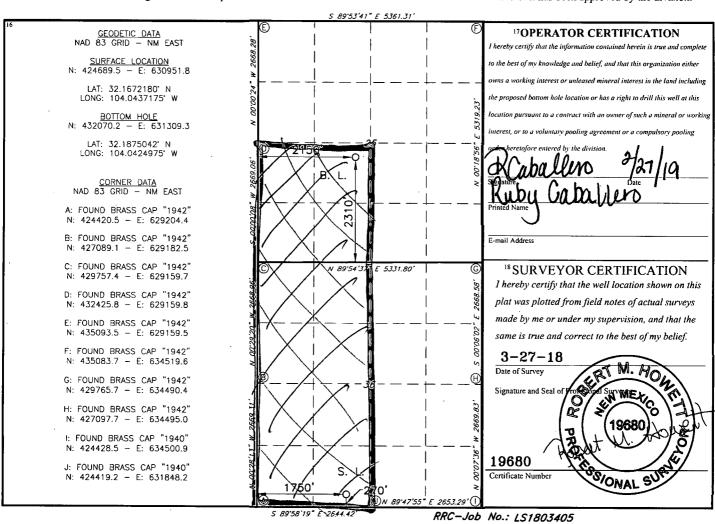

AMENDED REPORT

WELL LOCATION AND ACREAGE DEDICATION PLAT

<sup>5</sup> Property Name Well Number FLEETWOOD 36/25 WONK STATE COM 1H 8 Operator Name 9 Elevation MEWBOURNE OIL COMPANY 2945

10 Surface Location

| UL or lot no. | Section | Township | Range | Lot Idn | Feet from the | North/South line | Feet From the | East/West line | County |
|---------------|---------|----------|-------|---------|---------------|------------------|---------------|----------------|--------|
| N             | 36      | 24S      | 28E   |         | 270           | SOUTH            | 1750          | WEST           | EDDY   |

| Bottom Hole Location If Different From Surface |          |           |                 |         |               |                  |               |                |        |  |  |
|------------------------------------------------|----------|-----------|-----------------|---------|---------------|------------------|---------------|----------------|--------|--|--|
| UL or lot no.                                  | Section  | Township  | Range           | Lot Idn | Feet from the | North/South line | Feet from the | East/West line | County |  |  |
| K                                              | 25       | 24S       | 28E             |         | 2307          | SOUTH            | 2189-         | WEST           | EDDY   |  |  |
| 12 Dedicated Acres                             | 13 Joint | or Infill | 4 Consolidation | Code 15 | Order No.     |                  |               |                |        |  |  |
| 480                                            |          |           |                 |         |               |                  |               |                |        |  |  |