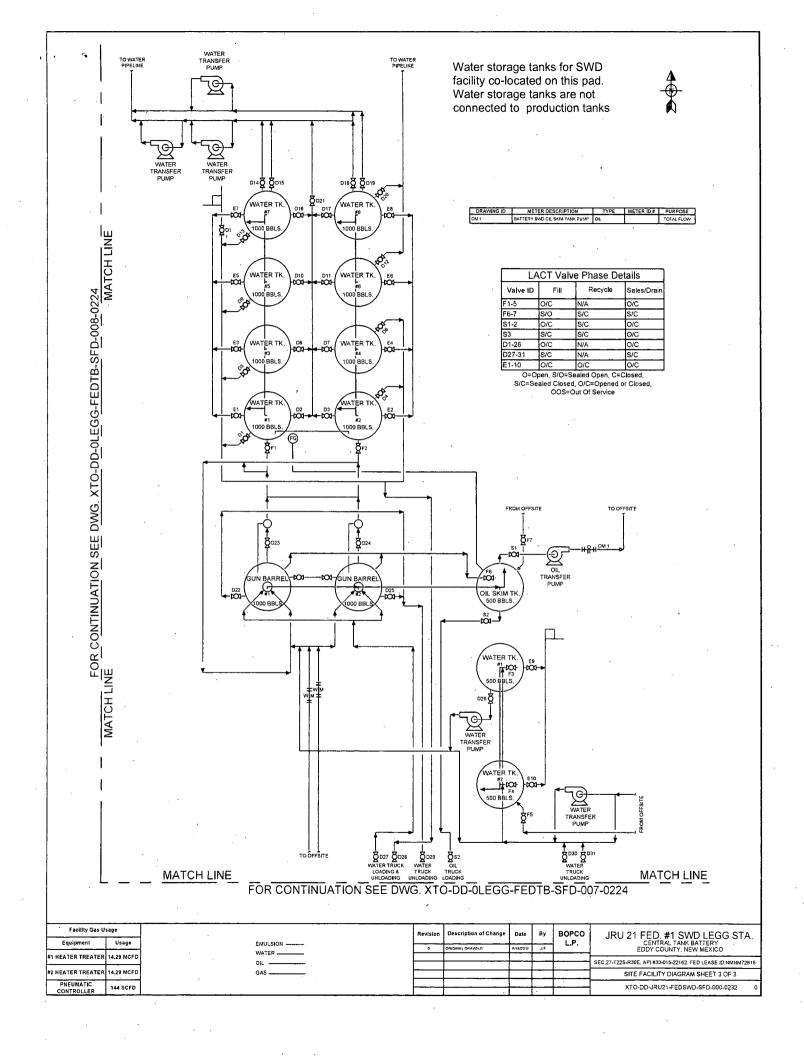

SUNDRY NOTICES AND REPORTS ON WELLS

5. Lease Serial No. NMNM02953A

| 7                                                                                                                       | thic form for areassals to -!                                                                                   | rill or to ac                        | ontor on                                                       |                |                                                                  |                 |                            |             |
|-------------------------------------------------------------------------------------------------------------------------|-----------------------------------------------------------------------------------------------------------------|--------------------------------------|----------------------------------------------------------------|----------------|------------------------------------------------------------------|-----------------|----------------------------|-------------|
| Do not use this form for proposals to drill or to re-enter an abandoned well. Use form 3160-3 (APD) for such proposals. |                                                                                                                 | 6. If Indian, Allottee or Tribe Name |                                                                |                |                                                                  |                 |                            |             |
| SUBMIT                                                                                                                  | IN TRIPLICATE - Other instru                                                                                    | ıctions on µ                         | page 2                                                         |                | 7. If Unit or                                                    | CA/Agreemer     | nt, Name and/or I          | Vo.         |
| Type of Well                                                                                                            |                                                                                                                 |                                      | 8. Well Name and No.<br>JAMES RANCH 12                         |                |                                                                  |                 |                            |             |
| Name of Operator     BOPCO LP  Contact: TRACIE J CHERRY E-Mail: tracie_cherry@xtoenergy.com                             |                                                                                                                 |                                      | 9. API Well No.<br>30-015-22162-00-S1                          |                |                                                                  |                 |                            |             |
| 3a. Address 6401 HOLIDAY HILL RD BLDG 5 SUITE 200 MIDLAND, TX 79707  3b. Phone No. (include area of Ph.: 432-221-7379)  |                                                                                                                 |                                      |                                                                |                | 10. Field and Pool or Exploratory Area WCG07S223021G-BONE SPRING |                 |                            |             |
|                                                                                                                         | 4. Location of Well (Footage, Sec., T., R., M., or Survey Description)                                          |                                      |                                                                |                | 11. County or Parish, State                                      |                 |                            |             |
| Sec 21 T22S R30E SWNE 1450FNL 1830FEL                                                                                   |                                                                                                                 |                                      |                                                                | EDDY C         | EDDY COUNTY, NM                                                  |                 |                            |             |
| 12. CHECK THI                                                                                                           | E APPROPRIATE BOX(ES) T                                                                                         | O INDICAT                            | TE NATURE O                                                    | F NOTICE,      | REPORT, C                                                        | OR OTHER        | RDATA                      |             |
| TYPE OF SUBMISSION                                                                                                      |                                                                                                                 | TYPE OF ACTION                       |                                                                |                |                                                                  |                 |                            |             |
| Notice of Intent                                                                                                        | ☐ Acidize                                                                                                       | Deep                                 | en                                                             | ☐ Product      | ion (Start/Res                                                   | ume)            | Water Shut-C               | )ff         |
| _                                                                                                                       | ☐ Alter Casing                                                                                                  |                                      | aulic Fracturing                                               | ☐ Reclam       |                                                                  |                 | Well Integrit              | y           |
| ☐ Subsequent Report                                                                                                     | ☐ Casing Repair                                                                                                 | _                                    | Construction                                                   | ☐ Recomp       |                                                                  |                 | Other<br>Site Facility Dia | agra        |
| Final Abandonment Notice                                                                                                | - ·                                                                                                             | . – -                                | and Abandon                                                    | _ •            | arily Abandoi                                                    | 1 . n           | n/Security Plan            | gra         |
|                                                                                                                         | ☐ Convert to Injection                                                                                          | ☐ Plug                               | Back                                                           | □ Water I      | Disposal                                                         |                 |                            |             |
| Federal Battery which is to Wells associated at this but James Ranch Unit 12H / 3 James Ranch Unit 126H /               | LLC respectfully submits this up<br>ocated in NWNE Sec 27 T22S-f<br>attery:<br>30-015-22162 /<br>30-015-39254 / | R30E (-103.                          | acility diagram fo<br>36753, 32.36869<br>1//5/19<br>record NMO | 9).            |                                                                  | <b>CEIVED</b>   |                            |             |
| James Ranch Unit 135H /<br>James Ranch Unit 162H /<br>James Ranch Unit 163H /                                           | 30-015-41694                                                                                                    |                                      |                                                                | Œ              | istrict 11-1                                                     | ARTES# 0        | ) C.i.                     |             |
| LACT meter #3791 is the                                                                                                 | FMP for oil at this facility and is                                                                             | hauled by t                          | ruck .                                                         |                |                                                                  |                 |                            |             |
| 14. I hereby certify that the forego                                                                                    | Electronic Submission #46                                                                                       | PCO LP, se                           | nt to the Carlsba                                              | d              | •                                                                | 7SE)            |                            |             |
| Name (Printed/Typed) TRAC                                                                                               | IE J CHERRY                                                                                                     |                                      | Title REGUL                                                    | ATORY CC       | ORDINATO                                                         | FOTED           | END DEC                    | <b>OR</b> L |
| Signature (Electro                                                                                                      | onic Submission)                                                                                                |                                      | Date 04/05/20                                                  | 019            | ALL                                                              | EPIED           | FUIL NEO                   |             |
|                                                                                                                         | THIS SPACE FOR                                                                                                  | R FEDERA                             |                                                                | ····           | SE                                                               | APR             | - 8 2 <b>019</b>           | 十           |
| <del></del>                                                                                                             |                                                                                                                 |                                      |                                                                | <del> </del>   |                                                                  | pmeking         | J U                        | 5           |
| Approved By                                                                                                             | . <b>-</b>                                                                                                      |                                      | Title                                                          | ·              | -   BÜ                                                           | DEALL OF 1      | MINHANAGEN                 | MENT        |
|                                                                                                                         | ached. Approval of this notice does not equitable title to those rights in the sconduct operations thereon.     |                                      | Office                                                         |                |                                                                  | CARLSBA         | O FIELD OFFIC              | <u> </u>    |
|                                                                                                                         | e 43 U.S.C. Section 1212, make it a cr<br>lent statements or representations as to                              |                                      |                                                                | willfully to m | ake to any depa                                                  | rtinent or agei | ncy of the United          |             |