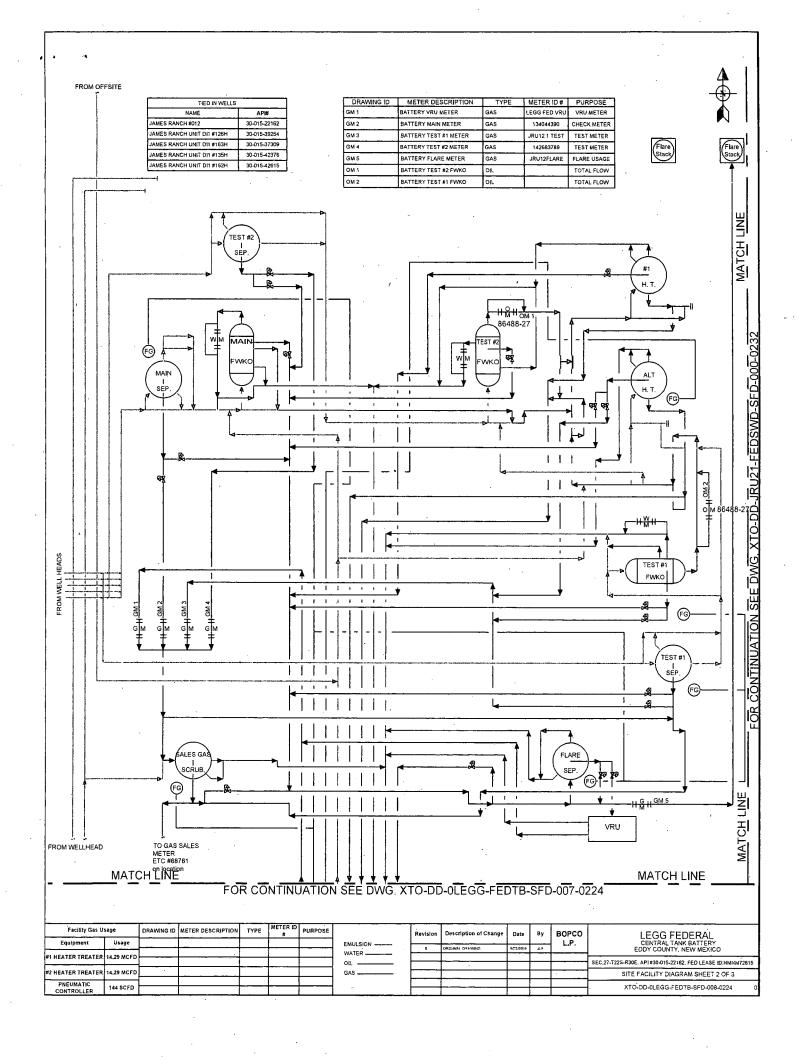

SUNDRY NOTICES AND REPORTS ON WELLS

5. Lease Serial No. NMNM02953A

| 7                                                                                                                       | thic form for areassals to -!                                                                                   | rill or to ac                        | ontor on                                                       |                |                                                                  |                 |                            |             |
|-------------------------------------------------------------------------------------------------------------------------|-----------------------------------------------------------------------------------------------------------------|--------------------------------------|----------------------------------------------------------------|----------------|------------------------------------------------------------------|-----------------|----------------------------|-------------|
| Do not use this form for proposals to drill or to re-enter an abandoned well. Use form 3160-3 (APD) for such proposals. |                                                                                                                 | 6. If Indian, Allottee or Tribe Name |                                                                |                |                                                                  |                 |                            |             |
| SUBMIT                                                                                                                  | IN TRIPLICATE - Other instru                                                                                    | ıctions on µ                         | page 2                                                         |                | 7. If Unit or                                                    | CA/Agreemer     | nt, Name and/or I          | Vo.         |
| Type of Well                                                                                                            |                                                                                                                 |                                      | 8. Well Name and No.<br>JAMES RANCH 12                         |                |                                                                  |                 |                            |             |
| Name of Operator     BOPCO LP  Contact: TRACIE J CHERRY E-Mail: tracie_cherry@xtoenergy.com                             |                                                                                                                 |                                      | 9. API Well No.<br>30-015-22162-00-S1                          |                |                                                                  |                 |                            |             |
| 3a. Address 6401 HOLIDAY HILL RD BLDG 5 SUITE 200 MIDLAND, TX 79707  3b. Phone No. (include area of Ph.: 432-221-7379)  |                                                                                                                 |                                      |                                                                |                | 10. Field and Pool or Exploratory Area WCG07S223021G-BONE SPRING |                 |                            |             |
|                                                                                                                         | 4. Location of Well (Footage, Sec., T., R., M., or Survey Description)                                          |                                      |                                                                |                | 11. County or Parish, State                                      |                 |                            |             |
| Sec 21 T22S R30E SWNE 1450FNL 1830FEL                                                                                   |                                                                                                                 |                                      |                                                                | EDDY C         | EDDY COUNTY, NM                                                  |                 |                            |             |
| 12. CHECK THI                                                                                                           | E APPROPRIATE BOX(ES) T                                                                                         | O INDICAT                            | TE NATURE O                                                    | F NOTICE,      | REPORT, C                                                        | OR OTHER        | RDATA                      |             |
| TYPE OF SUBMISSION                                                                                                      |                                                                                                                 | TYPE OF ACTION                       |                                                                |                |                                                                  |                 |                            |             |
| Notice of Intent                                                                                                        | ☐ Acidize                                                                                                       | Deep                                 | en                                                             | ☐ Product      | ion (Start/Res                                                   | ume)            | Water Shut-C               | )ff         |
| _                                                                                                                       | ☐ Alter Casing                                                                                                  |                                      | aulic Fracturing                                               | ☐ Reclam       |                                                                  |                 | Well Integrit              | y           |
| ☐ Subsequent Report                                                                                                     | ☐ Casing Repair                                                                                                 | _                                    | Construction                                                   | ☐ Recomp       |                                                                  |                 | Other<br>Site Facility Dia | agra        |
| Final Abandonment Notice                                                                                                | - ·                                                                                                             | . – -                                | and Abandon                                                    | _ •            | arily Abandoi                                                    | 1 . n           | n/Security Plan            | gra         |
|                                                                                                                         | ☐ Convert to Injection                                                                                          | ☐ Plug                               | Back                                                           | □ Water I      | Disposal                                                         |                 |                            |             |
| Federal Battery which is to Wells associated at this but James Ranch Unit 12H / 3 James Ranch Unit 126H /               | LLC respectfully submits this up<br>ocated in NWNE Sec 27 T22S-f<br>attery:<br>30-015-22162 /<br>30-015-39254 / | R30E (-103.                          | acility diagram fo<br>36753, 32.36869<br>1//5/19<br>record NMO | 9).            |                                                                  | <b>CEIVED</b>   |                            |             |
| James Ranch Unit 135H /<br>James Ranch Unit 162H /<br>James Ranch Unit 163H /                                           | 30-015-41694                                                                                                    |                                      |                                                                | Œ              | istrict 11-1                                                     | ARTES# 0        | ) C.i.                     |             |
| LACT meter #3791 is the                                                                                                 | FMP for oil at this facility and is                                                                             | hauled by t                          | ruck .                                                         |                |                                                                  |                 |                            |             |
| 14. I hereby certify that the forego                                                                                    | Electronic Submission #46                                                                                       | PCO LP, se                           | nt to the Carlsba                                              | d              | •                                                                | 7SE)            |                            |             |
| Name (Printed/Typed) TRAC                                                                                               | IE J CHERRY                                                                                                     |                                      | Title REGUL                                                    | ATORY CC       | ORDINATO                                                         | FOTED           | END DEC                    | <b>OR</b> L |
| Signature (Electro                                                                                                      | onic Submission)                                                                                                |                                      | Date 04/05/20                                                  | 019            | ALL                                                              | EPIED           | FUIL NEO                   |             |
|                                                                                                                         | THIS SPACE FOR                                                                                                  | R FEDERA                             |                                                                | ····           | SE                                                               | APR             | - 8 2 <b>019</b>           | 十           |
| <del></del>                                                                                                             |                                                                                                                 |                                      |                                                                | <del> </del>   |                                                                  | pmeking         | J U                        | 5           |
| Approved By                                                                                                             | . <b>-</b>                                                                                                      |                                      | Title                                                          | ·              | -   BÜ                                                           | DEALL OF 1      | MINHANAGEN                 | MENT        |
|                                                                                                                         | ached. Approval of this notice does not equitable title to those rights in the sconduct operations thereon.     |                                      | Office                                                         |                |                                                                  | CARLSBA         | O FIELD OFFIC              | <u> </u>    |
|                                                                                                                         | e 43 U.S.C. Section 1212, make it a cr<br>lent statements or representations as to                              |                                      |                                                                | willfully to m | ake to any depa                                                  | rtinent or agei | ncy of the United          |             |

## 32. Additional remarks, continued

Gas sales meter #68761 will be the FMP for gas at this facility