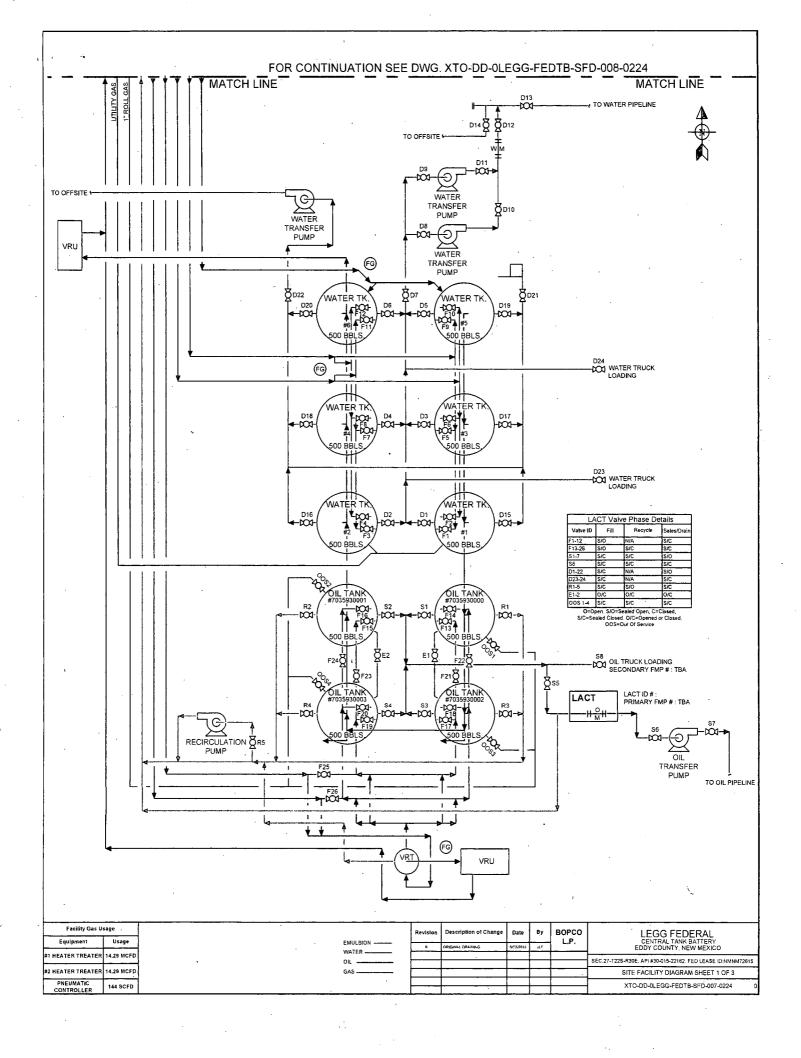

SUNDRY NOTICES AND REPORTS ON WELLS

5. Lease Serial No. NMNM02953A

| 7                                                                                                                       | thic form for areassals to -!                                                                                   | rill or to ac                        | ontor on                                                       |                |                                                                  |                 |                            |             |
|-------------------------------------------------------------------------------------------------------------------------|-----------------------------------------------------------------------------------------------------------------|--------------------------------------|----------------------------------------------------------------|----------------|------------------------------------------------------------------|-----------------|----------------------------|-------------|
| Do not use this form for proposals to drill or to re-enter an abandoned well. Use form 3160-3 (APD) for such proposals. |                                                                                                                 | 6. If Indian, Allottee or Tribe Name |                                                                |                |                                                                  |                 |                            |             |
| SUBMIT                                                                                                                  | IN TRIPLICATE - Other instru                                                                                    | ıctions on µ                         | page 2                                                         |                | 7. If Unit or                                                    | CA/Agreemer     | nt, Name and/or I          | Vo.         |
| Type of Well                                                                                                            |                                                                                                                 |                                      | 8. Well Name and No.<br>JAMES RANCH 12                         |                |                                                                  |                 |                            |             |
| Name of Operator     BOPCO LP  Contact: TRACIE J CHERRY E-Mail: tracie_cherry@xtoenergy.com                             |                                                                                                                 |                                      | 9. API Well No.<br>30-015-22162-00-S1                          |                |                                                                  |                 |                            |             |
| 3a. Address 6401 HOLIDAY HILL RD BLDG 5 SUITE 200 MIDLAND, TX 79707  3b. Phone No. (include area of Ph.: 432-221-7379)  |                                                                                                                 |                                      |                                                                |                | 10. Field and Pool or Exploratory Area WCG07S223021G-BONE SPRING |                 |                            |             |
|                                                                                                                         | 4. Location of Well (Footage, Sec., T., R., M., or Survey Description)                                          |                                      |                                                                |                | 11. County or Parish, State                                      |                 |                            |             |
| Sec 21 T22S R30E SWNE 1450FNL 1830FEL                                                                                   |                                                                                                                 |                                      |                                                                | EDDY C         | EDDY COUNTY, NM                                                  |                 |                            |             |
| 12. CHECK THI                                                                                                           | E APPROPRIATE BOX(ES) T                                                                                         | O INDICAT                            | TE NATURE O                                                    | F NOTICE,      | REPORT, C                                                        | OR OTHER        | RDATA                      |             |
| TYPE OF SUBMISSION                                                                                                      |                                                                                                                 | TYPE OF ACTION                       |                                                                |                |                                                                  |                 |                            |             |
| Notice of Intent                                                                                                        | ☐ Acidize                                                                                                       | Deep                                 | en                                                             | ☐ Product      | ion (Start/Res                                                   | ume)            | Water Shut-C               | )ff         |
| _                                                                                                                       | ☐ Alter Casing                                                                                                  |                                      | aulic Fracturing                                               | ☐ Reclam       |                                                                  |                 | Well Integrit              | y           |
| ☐ Subsequent Report                                                                                                     | ☐ Casing Repair                                                                                                 | _                                    | Construction                                                   | ☐ Recomp       |                                                                  |                 | Other<br>Site Facility Dia | agra        |
| Final Abandonment Notice                                                                                                | - ·                                                                                                             | . – -                                | and Abandon                                                    | _ •            | arily Abandoi                                                    | 1 . n           | n/Security Plan            | gra         |
|                                                                                                                         | ☐ Convert to Injection                                                                                          | ☐ Plug                               | Back                                                           | □ Water I      | Disposal                                                         |                 |                            |             |
| Federal Battery which is to Wells associated at this but James Ranch Unit 12H / 3 James Ranch Unit 126H /               | LLC respectfully submits this up<br>ocated in NWNE Sec 27 T22S-f<br>attery:<br>30-015-22162 /<br>30-015-39254 / | R30E (-103.                          | acility diagram fo<br>36753, 32.36869<br>1//5/19<br>record NMO | 9).            |                                                                  | <b>CEIVED</b>   |                            |             |
| James Ranch Unit 135H /<br>James Ranch Unit 162H /<br>James Ranch Unit 163H /                                           | 30-015-41694                                                                                                    |                                      |                                                                | Œ              | istrict 11-1                                                     | ARTES# 0        | ) C.i.                     |             |
| LACT meter #3791 is the                                                                                                 | FMP for oil at this facility and is                                                                             | hauled by t                          | ruck .                                                         |                |                                                                  |                 |                            |             |
| 14. I hereby certify that the forego                                                                                    | Electronic Submission #46                                                                                       | PCO LP, se                           | nt to the Carlsba                                              | d              | •                                                                | 7SE)            |                            |             |
| Name (Printed/Typed) TRAC                                                                                               | IE J CHERRY                                                                                                     |                                      | Title REGUL                                                    | ATORY CC       | ORDINATO                                                         | FOTED           | END DEC                    | <b>OR</b> L |
| Signature (Electro                                                                                                      | onic Submission)                                                                                                |                                      | Date 04/05/20                                                  | 019            | ALL                                                              | EPIED           | FUIL NEO                   |             |
|                                                                                                                         | THIS SPACE FOR                                                                                                  | R FEDERA                             |                                                                | ····           | SE                                                               | APR             | - 8 2 <b>019</b>           | 十           |
| <del></del>                                                                                                             |                                                                                                                 |                                      |                                                                | <del> </del>   |                                                                  | pmeking         | J U                        | 5           |
| Approved By                                                                                                             | . <b>-</b>                                                                                                      |                                      | Title                                                          | ·              | -   BÜ                                                           | DEALL OF 1      | MINHANAGEN                 | MENT        |
|                                                                                                                         | ached. Approval of this notice does not equitable title to those rights in the sconduct operations thereon.     |                                      | Office                                                         |                |                                                                  | CARLSBA         | O FIELD OFFIC              | <u> </u>    |
|                                                                                                                         | e 43 U.S.C. Section 1212, make it a cr<br>lent statements or representations as to                              |                                      |                                                                | willfully to m | ake to any depa                                                  | rtinent or agei | ncy of the United          |             |