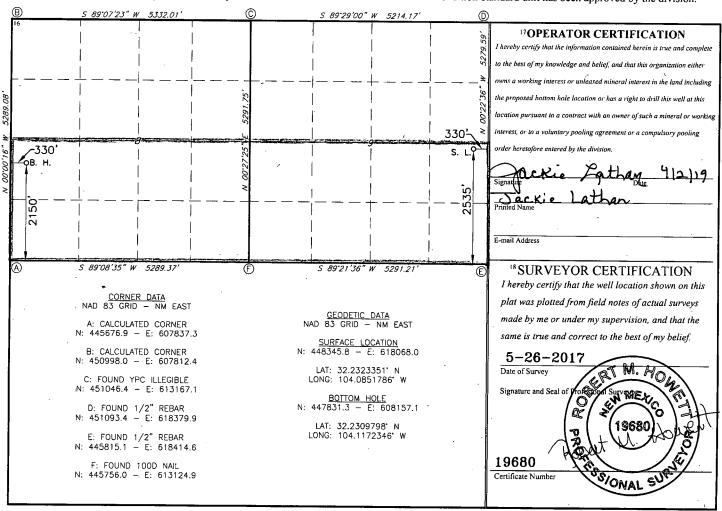

Santa Fe, NM 87505

☐ AMENDED REPORT

Form C-102

| WELL LOCATION AND ACREAGE DEDICATION PLAT         |            |                |               |                                        |               |                        |               |                |                      |  |  |
|---------------------------------------------------|------------|----------------|---------------|----------------------------------------|---------------|------------------------|---------------|----------------|----------------------|--|--|
| 30-015-44258                                      |            |                | 9             | Pool Code                              |               | Purple Sage Wolframe ( |               |                | (45)                 |  |  |
| 4Property Co                                      | de         |                |               | CHICAGO 9/8 W2IL FEE COM               |               |                        |               |                | 6 Well Number        |  |  |
| 70GRID NO. 14744                                  |            |                |               | 8 Operator Name  MEWBOURNE OIL COMPANY |               |                        |               |                | 9 Elevation<br>2018' |  |  |
| <sup>10</sup> Surface Location                    |            |                |               |                                        |               |                        |               |                |                      |  |  |
| UL or lot no.                                     | Section    | Township       | Range         | Lot Idn                                | Feet from the | North/South line       | Feet From the | East/West line | County               |  |  |
| I                                                 | 9          | 24S            | 28E           |                                        | 2535          | SOUTH                  | 330           | EAST           | EDDY                 |  |  |
| 11 Bottom Hole Location If Different From Surface |            |                |               |                                        |               |                        |               |                |                      |  |  |
| UL or lot no.                                     | Section    | Township       | Range         | Lot Idn                                | Feet from the | North/South line       | Feet from the | East/West line | County               |  |  |
| L                                                 | 8          | 24S            | 28E           |                                        | 2150          | SOUTH                  | 330           | WEST           | EDDY                 |  |  |
| 12 Dedicated Acre                                 | s 13 Joint | or Infill 14 ( | Consolidation | Code 15 (                              | Order No.     |                        |               |                |                      |  |  |

No allowable will be assigned to this completion until all interest have been consolidated or a non-standard unit has been approved by the division.