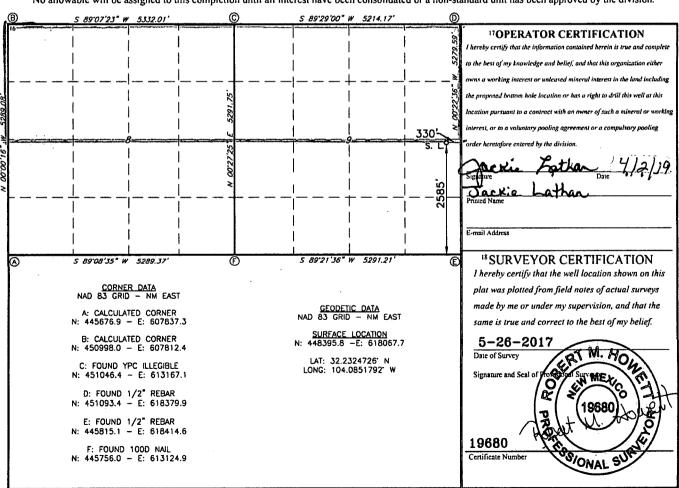

DISTRICT II-

Form C-102 Revised August 1, 2011 Submit one copy to appropriate District Office

DISTRICT II-ARTESIA O.C.D.

AMENDED REPORT

WELL LOCATION AND ACREAGE DEDICATION DLAT

|                                                  |            |                                       | CLL L         | JUAL    | UN AND       | ACKEAGE    | DEDICA     | ATION PLA     | 1                   |                     |        |  |
|--------------------------------------------------|------------|---------------------------------------|---------------|---------|--------------|------------|------------|---------------|---------------------|---------------------|--------|--|
| 30-015-44259 9                                   |            |                                       |               | 2Pool C | 1 //         |            |            |               |                     | o (Pas)             |        |  |
| 3178                                             | odc        | CHICAGO 9/8 W2HE FEE COM              |               |         |              |            |            |               |                     | 6 Well Number<br>2H |        |  |
| 70GRID                                           |            | *Operator Name  MEWBOURNE OIL COMPANY |               |         |              |            |            |               | 9Elevation<br>3017' |                     |        |  |
| <sup>10</sup> Surface Location                   |            |                                       |               |         |              |            |            |               |                     |                     |        |  |
| UL or lot no.                                    | Section    | Township                              | Range         | Lot Idr | Feet from    | the North/ | South line | Feet From the | East/West line      |                     | County |  |
| I                                                | 9          | 24S                                   | 28E           |         | 258          | 5 SOU      | TH         | 330           | EAST                |                     | EDDY   |  |
| " Bottom Hole Location If Different From Surface |            |                                       |               |         |              |            |            |               |                     |                     |        |  |
| UL or lot no.                                    | Section    | Township                              | Range         | Lot Idr | Feet fron    | the North/ | South line | Feet from the | East/Wo             | st line             | County |  |
| E                                                | 8          | 245                                   | JBE           |         | 220          | o No       | rth        | 336           | We                  | st                  | Eddy   |  |
| 12 Dedicated Acre                                | s 13 Joint | or Infill 14 (                        | Consolidation | Code    | 15 Order No. | ,          |            |               |                     |                     | 1      |  |
| 640                                              |            |                                       |               | ł       |              |            |            |               |                     |                     |        |  |

No allowable will be assigned to this completion until all interest have been consolidated or a non-standard unit has been approved by the division.

RRC-Job No.:

LS1704225R