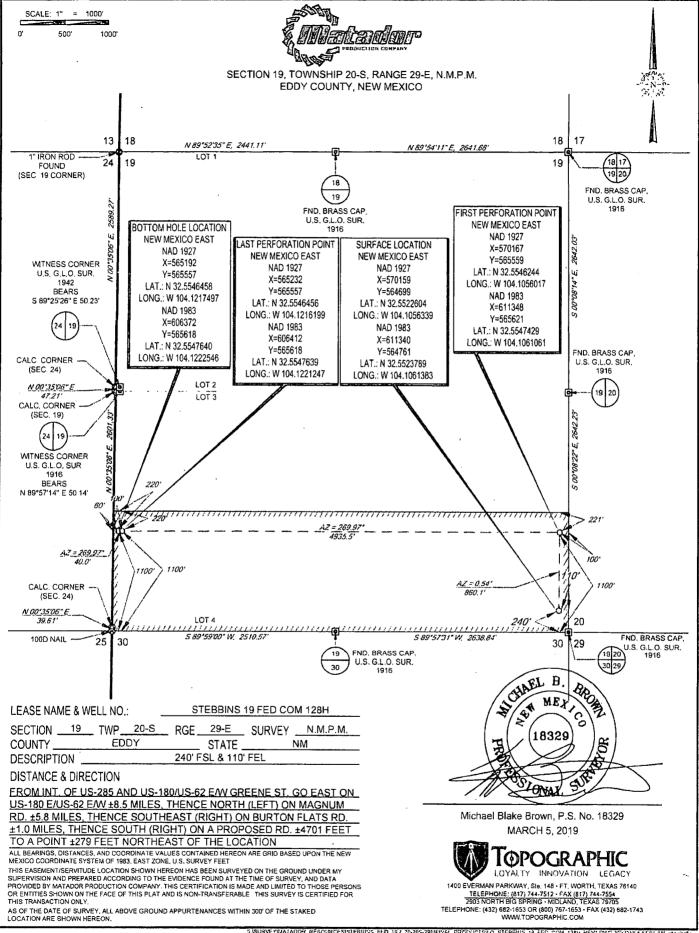

WWW.TOPOGRAPHIC.COM

ALL BEARINGS, DISTANCES, AND COORDINATE VALUES CONTAINED HEREON ARE GRID BASED UPON THE NEW MEXICO COORDINATE SYSTEM OF 1983, EAST ZONE, U.S. SURVEY FEET

THIS PROPOSED PAD SITE LOCATION SHOWN HEREON HAS BEEN SURVEYED ON THE GROUND UNDER MY SUPERVISION AND PREPARED ACCORDING TO THE EVIDENCE FOUND AT THE TIME OF SURVEY, AND DATA PROVIDED BY MATADOR PRODUCTION COMPANY. THIS CERTIFICATION IS MADE AND LIMITED TO THOSE PERSONS OR ENTITIES SHOWN ON THE FACE OF THIS PLAT AND IS NON-TRANSFERABLE. THIS SURVEY IS CERTIFIED FOR THIS TRANSACTION ONLY.

1400 EVERMAN PARKWAY, SIe, 148 · FT, WORTH, TEXAS 75140
TELEPHONE: (817) 744-7512 · FAX (817) 744-7554
2903 NORTH BIG SPRING · MIDLAND, TEXAS 79705
TELEPHONE: (432) 682-1653 OR (800) 767-1653 · FAX (432) 682-1743
WWW.TOPOGRAPHIC COM