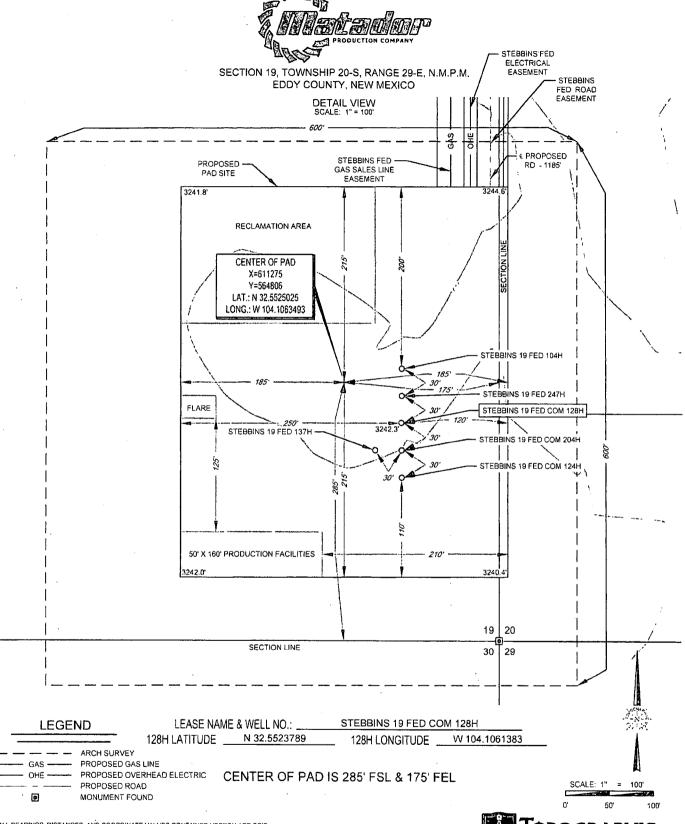

| Ì | STEBBINS 19 FED COM                   | REVISION: |          |   |  |
|---|---------------------------------------|-----------|----------|---|--|
|   | 128H                                  | AMD       | 03/05/19 | 1 |  |
|   | PROXIMITY                             |           |          | 1 |  |
|   | DATE: 03/01/2019                      |           |          | 1 |  |
|   | FILE:LO_STEBBINS_19_FED_COM_128H_REV1 |           |          | 1 |  |
|   | DRAWN BY: AMD                         |           |          | 1 |  |
| i | SHEET: 7 OF 7                         |           |          | 1 |  |