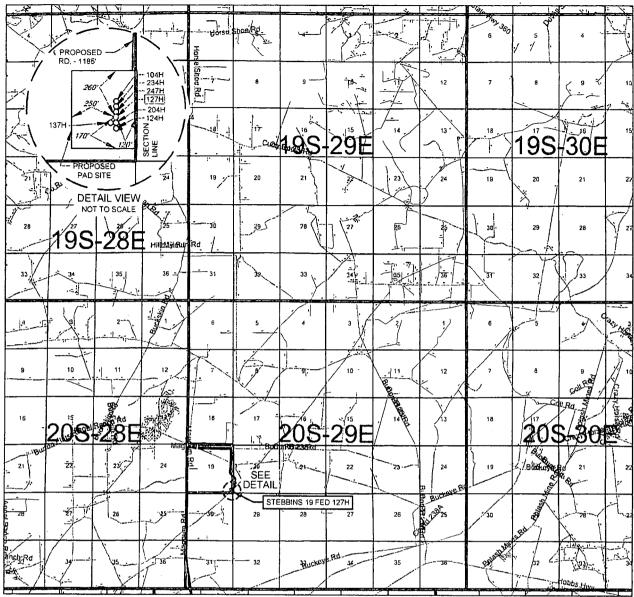

### VICINITY MAP

### **DISTANCE & DIRECTION**

FROM INT. OF US-285 AND US-180/US-62 E/W GREENE ST. GO EAST ON US-180 E/US-62 E/W ±8.5 MILES, THENCE NORTH (LEFT) ON MAGNUM RD. ±5.8 MILES, THENCE SOUTHEAST (RIGHT) ON BURTON FLATS RD. ±1.0 MILES, THENCE SOUTH (RIGHT) ON A PROPOSED RD. ±4701 FEET TO A POINT ±279 FEET NORTHEAST OF THE LOCATION

### **DISTANCE & DIRECTION**

FROM INT. OF US-285 AND US-180/US-62 E/W GREENE ST. GO EAST ON US-180 E/US-62 E/W ±8.3 MILES, THENCE NORTH (LEFT) ON MAGNUM RD. ±5.9 MILES, THENCE SOUTHEAST ON BURTON FLATS RD. ±1.0 MILES, THENCE SOUTH (RIGHT) ON A PROPOSED RD. ±4701 FEET TO A POINT ±300 FEET NORTH OF THE LOCATION