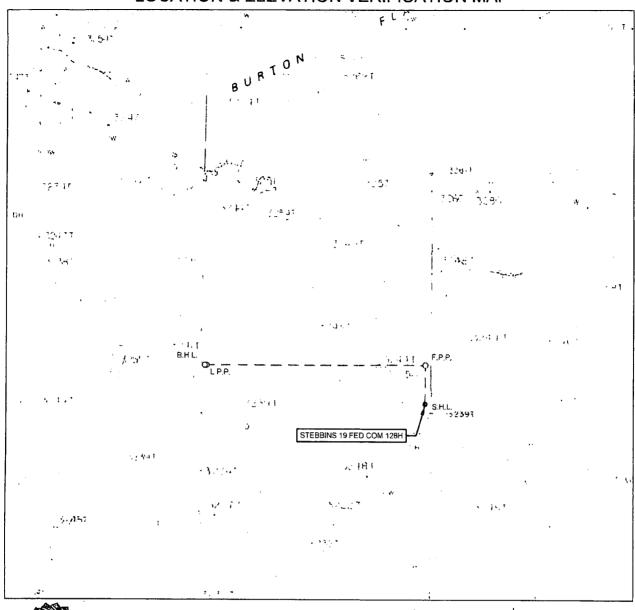

# **LOCATION & ELEVATION VERIFICATION MAP**

LEASE NAME & WELL NO .:

STEBBINS 19 FED COM 128H

 SECTION
 19
 TWP
 20-S
 RGE
 29-E
 SURVEY
 N.M.P.M.

 COUNTY
 EDDY
 STATE
 NM
 ELEVATION
 3242'

 DESCRIPTION
 240' FSL & 110' FEL

LATITUDE N 32.5523789 LONGITUDE W 104.1061383

THIS EASEMENT/SERVITUDE LOCATION SHOWN HEREON HAS BEEN SURVEYED ON THE GROUND UNDER MY SUPERVISION AND PREPARED ACCORDING TO THE EVIDENCE FOUND AT THE TIME OF SURVEY, AND DATA PROVIDED BY MATADOR PRODUCTION COMPANY. THIS CERTIFICATION IS MADE AND LIMITED TO THOSE PERSONS OR ENTITIES SHOWN ON THE FACE OF THIS PLAT AND IS NON-TRANSFERABLE. THIS SURVEY IS CERTIFIED FOR THIS TRANSACTION ONLY.