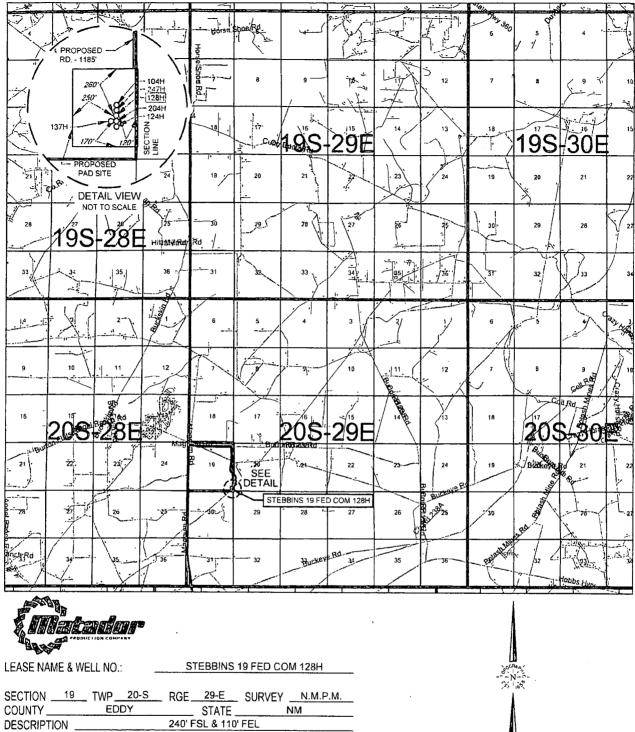

### VICINITY MAP

### **DISTANCE & DIRECTION**

FROM INT. OF US-285 AND US-180/US-62 E/W GREENE ST. GO EAST ON US-180 E/US-62 E/W ±8.5 MILES, THENCE NORTH (LEFT) ON MAGNUM RD. ±5.8 MILES, THENCE SOUTHEAST (RIGHT) ON BURTON FLATS RD. ±1.0 MILES, THENCE SOUTH (RIGHT) ON A PROPOSED RD. ±4701 FEET TO A POINT ±279 FEET NORTHEAST OF THE LOCATION