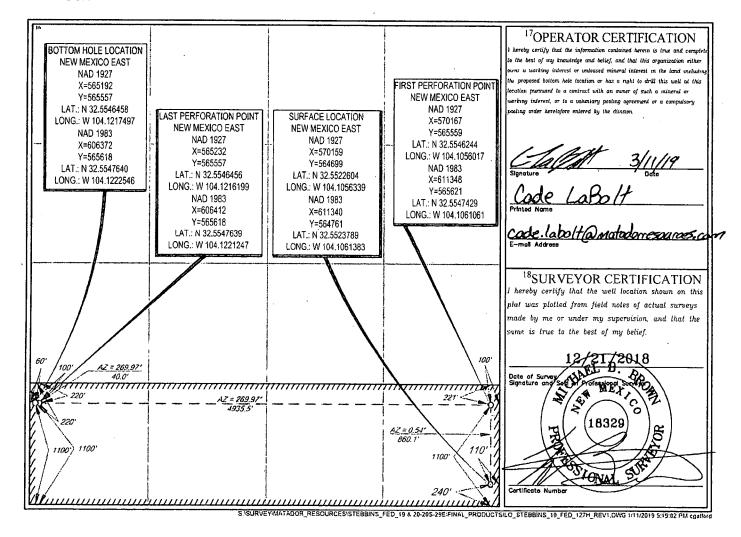

FORM C-102
Revised August 1, 2011
Submit one copy to appropriate
District Office

AMENDED REPORT

WELL LOCATION AND ACREAGE DEDICATION PLAT API Number Pool Code Property Code Property Name Well Number STEBBINS 19 FED 127H OGRID No. Operator Name Elevation MATADOR PRODUCTION COMPANY 3242 10 Surface Location East/West line UL or lot no. Lot ldn Feet from the North/South line Section Township Range Feet from the County P 20-S 29-E 240' 19 SOUTH 110 EAST **EDDY** UL or lot no. Township Feet from the North/South line East/West line Section Rang Lot Ids Feet from the County 19 20-S 29-E 1100' SOUTH 60' WEST **EDDY** Dedicated Acres Joint or Infill Consolidation Code Order No.

No allowable will be assigned to this completion until all interests have been consolidated or a non-standard unit has been approved by the division.

LATITUDE \_ N 32.5523789 LONGITUDE \_\_\_\_ W 104.1061383

THIS EASEMENT/SERVITUDE LOCATION SHOWN HEREON HAS BEEN SURVEYED ON THE GROUND UNDER MY SUPERVISION AND PREPARED ACCORDING TO THE EVIDENCE FOUND AT THE TIME OF SURVEY, AND DATA PROVIDED BY MATADOR PRODUCTION COMPANY. THIS CERTIFICATION IS MADE AND LIMITED TO THOSE PERSONS OR ENTITIES SHOWN ON THE FACE OF THIS PLAT AND IS NON-TRANSFERABLE. THIS SURVEY IS CERTIFIED FOR THIS TRANSACTION ONLY.

ALL BEARINGS, DISTANCES, AND COORDINATE VALUES CONTAINED HEREON ARE GRID BASED UPON THE NEW MEXICO STATE PLANE COORDINATE SYSTEM, EAST ZONE OF THE NORTH AMERICAN DATUM 1983, U.S. SURVEY FEET.

TELEPHONE: (817) 744-7512 - FAX (817) 744-7554