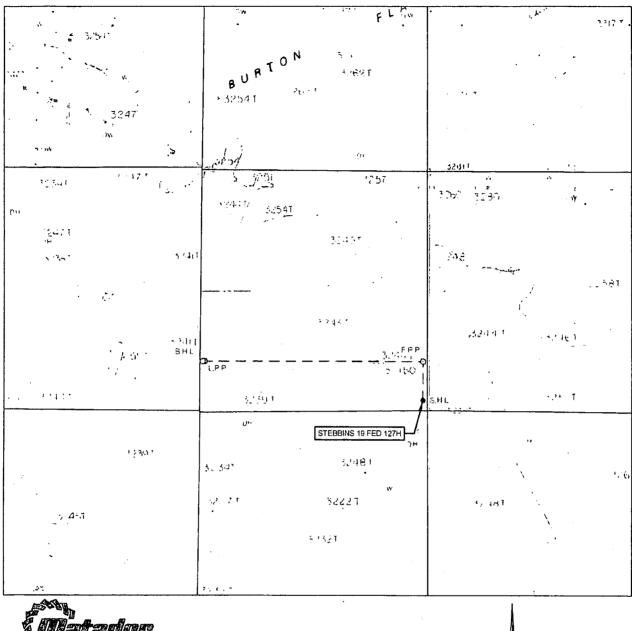

### VICINITY MAP

### **DISTANCE & DIRECTION**

FROM INT. OF US-285 AND US-180/US-62 E/W GREENE ST. GO EAST ON US-180 E/US-62 E/W ±8.5 MILES, THENCE NORTH (LEFT) ON MAGNUM RD. ±5.8 MILES, THENCE SOUTHEAST (RIGHT) ON BURTON FLATS RD. ±1.0 MILES, THENCE SOUTH (RIGHT) ON A PROPOSED RD. ±4701 FEET TO A POINT ±279 FEET NORTHEAST OF THE LOCATION

# **VICINITY MAP**

| LEASE NAME & WELL NO.: | STEBBINS 19 FED 127H |
|------------------------|----------------------|
|------------------------|----------------------|

| SECTION _   | 19 | TWP_ | 20-S   | _ RGE_   | 29-E  | SURVEY | N.M.P.M. |
|-------------|----|------|--------|----------|-------|--------|----------|
| COUNTY      |    | ED   | DY     |          | STATE | N      | IM       |
| DESCRIPTION |    |      | 240' F | SL & 110 | FEL   |        |          |

### **DISTANCE & DIRECTION**

FROM INT. OF US-285 AND US-180/US-62 E/W GREENE ST. GO EAST ON US-180 E/US-62 E/W ±8.3 MILES, THENCE NORTH (LEFT) ON MAGNUM RD. ±5.9 MILES, THENCE SOUTHEAST ON BURTON FLATS RD. ±1.0 MILES, THENCE SOUTH (RIGHT) ON A PROPOSED RD. ±4701 FEET TO A POINT ±300 FEET NORTH OF THE LOCATION