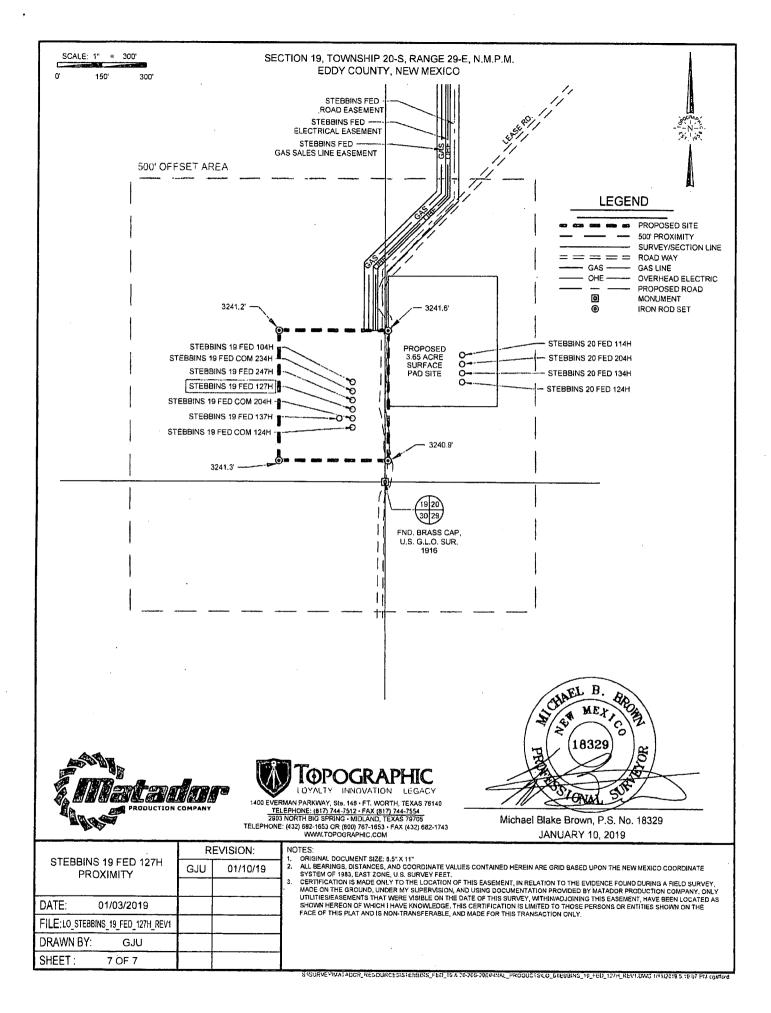

# **LOCATION & ELEVATION VERIFICATION MAP**

LEASE NAME & WELL NO .: STEBBINS 19 FED 127H

SECTION 19 TWP 20-S RGE 29-E SURVEY N.M.P.M. EDDY COUNTY \_ \_\_ STATE NM ELEVATION \_\_\_3242' DESCRIPTION \_ 240' FSL & 110' FEL

LATITUDE \_ N 32.5523789 LONGITUDE \_\_\_\_ W 104.1061383

THIS EASEMENT/SERVITUDE LOCATION SHOWN HEREON HAS BEEN SURVEYED ON THE GROUND UNDER MY SUPERVISION AND PREPARED ACCORDING TO THE EVIDENCE FOUND AT THE TIME OF SURVEY, AND DATA PROVIDED BY MATADOR PRODUCTION COMPANY. THIS CERTIFICATION IS MADE AND LIMITED TO THOSE PERSONS OR ENTITIES SHOWN ON THE FACE OF THIS PLAT AND IS NON-TRANSFERABLE. THIS SURVEY IS CERTIFIED FOR THIS TRANSACTION ONLY.

ALL BEARINGS, DISTANCES, AND COORDINATE VALUES CONTAINED HEREON ARE GRID BASED UPON THE NEW MEXICO STATE PLANE COORDINATE SYSTEM, EAST ZONE OF THE NORTH AMERICAN DATUM 1983, U.S. SURVEY FEET.

TELEPHONE: (817) 744-7512 - FAX (817) 744-7554

2803 NORTH BIG SPRING - MIDLAND, TEXAS 79705

TELEPHONE: (432) 882-1653 OR (800) 767-1653 - FAX (432) 682-1743

WWW.TOPOGRAPHIC.COM

# **VICINITY MAP**

| LEASE NAME & WELL NO.: | STEBBINS 19 FED 127H |
|------------------------|----------------------|
|------------------------|----------------------|

| SECTION _   | 19 | TWP_ | 20-S   | _ RGE_   | 29-E  | SURVEY | N.M.P.M. |
|-------------|----|------|--------|----------|-------|--------|----------|
| COUNTY      |    | ED   | DY     |          | STATE | N      | IM       |
| DESCRIPTION |    |      | 240' F | SL & 110 | FEL   |        |          |

### **DISTANCE & DIRECTION**

FROM INT. OF US-285 AND US-180/US-62 E/W GREENE ST. GO EAST ON US-180 E/US-62 E/W ±8.3 MILES, THENCE NORTH (LEFT) ON MAGNUM RD. ±5.9 MILES, THENCE SOUTHEAST ON BURTON FLATS RD. ±1.0 MILES, THENCE SOUTH (RIGHT) ON A PROPOSED RD. ±4701 FEET TO A POINT ±300 FEET NORTH OF THE LOCATION