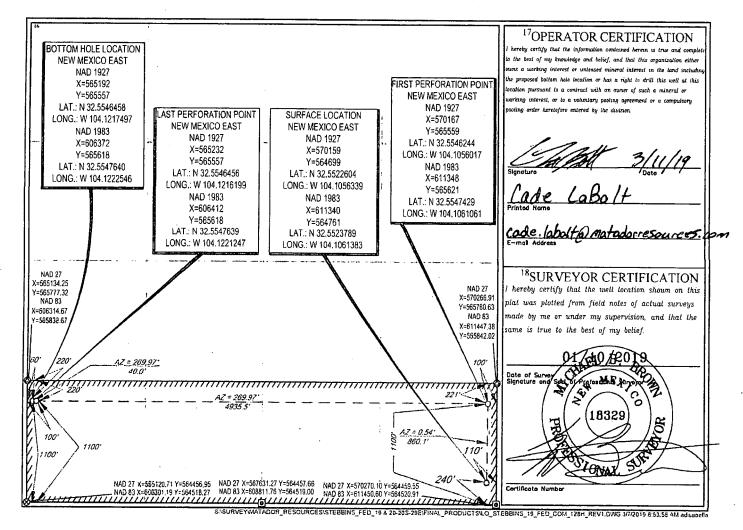

■ AMENDED REPORT

WELL LOCATION AND ACREAGE DEDICATION PLAT

|                                                                 |               | 14186         |      | 5280_   | 5 /                      | ussell                 | Bone               | Sprin               | ar .                |
|-----------------------------------------------------------------|---------------|---------------|------|---------|--------------------------|------------------------|--------------------|---------------------|---------------------|
| 317746 STEBBINS 19 FED COM                                      |               |               |      |         |                          |                        |                    |                     | lell Number<br>128H |
| OGRID No.  30 Prevation Name  NATADOR PRODUCTION COMPANY  3242' |               |               |      |         |                          |                        |                    |                     |                     |
|                                                                 |               |               |      |         | <sup>10</sup> Surface Lo | cation                 |                    |                     |                     |
| UL or lot no.                                                   | Section<br>19 | Township 20-S | 29-E | Lot ldn | Feet from the 240'       | North/South line SOUTH | Feet from the 110' | East/West line EAST | County<br>EDDY      |
|                                                                 |               |               |      |         |                          |                        |                    |                     |                     |

UL or lot no. North/South line Feet from the East/West line County 20-29-E -S 1100 SOUTH 60 WEST **EDDY** <sup>2</sup>Dedicated Acres Joint or Infill Consolidation Code Order No. 155.83

No allowable will be assigned to this completion until all interests have been consolidated or a non-standard unit has been approved by the division.

LATITUDE N 32.5523789 LONGITUDE W 104.1061383

THIS EASEMENT/SERVITUDE LOCATION SHOWN HEREON HAS BEEN SURVEYED ON THE GROUND UNDER MY SUPERVISION AND PREPARED ACCORDING TO THE EVIDENCE FOUND AT THE TIME OF SURVEY, AND DATA PROVIDED BY MATADOR PRODUCTION COMPANY. THIS CERTIFICATION IS MADE AND LIMITED TO THOSE PERSONS OR ENTITIES SHOWN ON THE FACE OF THIS PLAT AND IS NON-TRANSFERABLE. THIS SURVEY IS CERTIFIED FOR THIS TRANSACTION ONLY.

ALL BEARINGS, DISTANCES, AND COORDINATE VALUES CONTAINED HEREON ARE GRID BASED UPON THE NEW MEXICO COORDINATE SYSTEM OF 1983, EAST ZONE, U.S. SURVEY FEET.

1400 EVERMAN PARKWAY, SIe, 148 - FT. WORTH, TEXAS 76140 TELEPHONE: (817) 744-7512 - FAX (817) 744-7554 2903 NORTH BIG SPRING - MIDLAND, TEXAS 79705 TELEPHONE: (432) 682-1635 OR (800) 767-1653 - FAX (432) 682-1743 WWW,TOPOGRAPHIC.COM