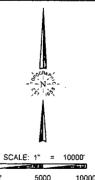

# **LOCATION & ELEVATION VERIFICATION MAP**

LEASE NAME & WELL NO .:

STEBBINS 19 FED COM 128H

 SECTION
 19
 TWP
 20-S
 RGE
 29-E
 SURVEY
 N.M.P.M.

 COUNTY
 EDDY
 STATE
 NM
 ELEVATION
 3242'

 DESCRIPTION
 240' FSL & 110' FEL

LATITUDE N 32.5523789 LONGITUDE W 104.1061383

THIS EASEMENT/SERVITUDE LOCATION SHOWN HEREON HAS BEEN SURVEYED ON THE GROUND UNDER MY SUPERVISION AND PREPARED ACCORDING TO THE EVIDENCE FOUND AT THE TIME OF SURVEY, AND DATA PROVIDED BY MATADOR PRODUCTION COMPANY. THIS CERTIFICATION IS MADE AND LIMITED TO THOSE PERSONS OR ENTITIES SHOWN ON THE FACE OF THIS PLAT AND IS NON-TRANSFERABLE. THIS SURVEY IS CERTIFIED FOR THIS TRANSACTION ONLY.

ALL BEARINGS, DISTANCES, AND COORDINATE VALUES CONTAINED HEREON ARE GRID BASED UPON THE NEW MEXICO COORDINATE SYSTEM OF 1983, EAST ZONE, U.S. SURVEY FEET.

1400 EVERMAN PARKWAY, SIe, 148 - FT. WORTH, TEXAS 76140 TELEPHONE: (817) 744-7512 - FAX (817) 744-7554 2903 NORTH BIG SPRING - MIDLAND, TEXAS 79705 TELEPHONE: (432) 682-1635 OR (800) 767-1653 - FAX (432) 682-1743 WWW,TOPOGRAPHIC.COM

### **DISTANCE & DIRECTION**

FROM INT. OF US-285 AND US-180/US-62 E/W GREENE ST. GO EAST ON US-180 E/US-62 E/W ±8.5 MILES, THENCE NORTH (LEFT) ON MAGNUM RD. ±5.8 MILES, THENCE SOUTHEAST (RIGHT) ON BURTON FLATS RD. ±1.0 MILES, THENCE SOUTH (RIGHT) ON A PROPOSED RD. ±4701 FEET TO A POINT ±279 FEET NORTHEAST OF THE LOCATION