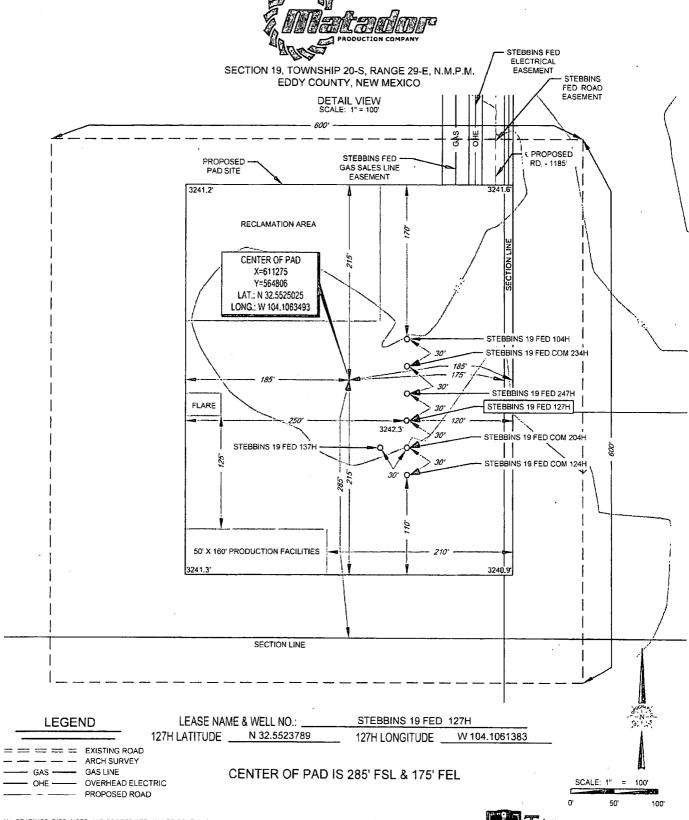

ALL BEARINGS, DISTANCES, AND COORDINATE VALUES CONTAINED HEREON ARE GRID BASED UPON THE NEW MEXICO STATE PLANE COORDINATE SYSTEM, EAST ZONE OF THE NORTH AMERICAN DATUM 1983, U S, SURVEY FEET

THIS PROPOSED PAD SITE LOCATION SHOWN HEREON HAS BEEN SURVEYED ON THE GROUND UNDER MY SUPERVISION AND PREPARED ACCORDING TO THE EVIDENCE FOUND AT THE TIME OF SURVEY. AND DATA PROVIDED BY MATADOR PRODUCTION COMPANY. THIS CERTIFICATION IS MADE AND LIMITED TO THOSE PERSONS OR ENTITIES SHOWN ON THE FACE OF THIS PLAT AND IS NON-TRANSFERABLE. THIS SURVEY IS CERTIFIED FOR THIS TRANSACTION ONLY.

1400 EVERMAN PARKWAY, Sle. 148 - FT. WORTH, TEXAS 78140 TELEPHONE: 6177 744-7515 - PAX (817) 744-7554 2803 NORTH BIG SPRING - MIDLAND, TEXAS 76705 TELEPHONE: (432) 682-1653 OR (800) 767-1653 - FAX (432) 682-1743 WWW.TOPOGRAPHIC COM