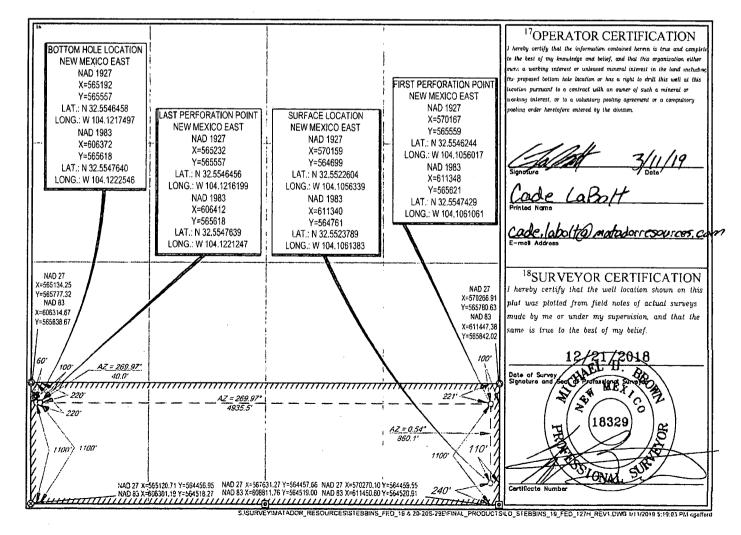

■ AMENDED REPORT

WELL LOCATION AND ACREAGE DEDICATION PLAT

|                                                                 |               | 14186         |      | 5280_   | 5 /                      | ussell                 | Bone               | Sprin               | ar .                |
|-----------------------------------------------------------------|---------------|---------------|------|---------|--------------------------|------------------------|--------------------|---------------------|---------------------|
| 317746 STEBBINS 19 FED COM                                      |               |               |      |         |                          |                        |                    |                     | lell Number<br>128H |
| OGRID No.  30 Prevation Name  NATADOR PRODUCTION COMPANY  3242' |               |               |      |         |                          |                        |                    |                     |                     |
|                                                                 |               |               |      |         | <sup>10</sup> Surface Lo | cation                 |                    |                     |                     |
| UL or lot no.                                                   | Section<br>19 | Township 20-S | 29-E | Lot ldn | Feet from the 240'       | North/South line SOUTH | Feet from the 110' | East/West line EAST | County<br>EDDY      |
|                                                                 |               |               |      |         |                          |                        |                    |                     |                     |

UL or lot no. North/South line Feet from the East/West line County 20-29-E -S 1100 SOUTH 60 WEST **EDDY** <sup>2</sup>Dedicated Acres Joint or Infill Consolidation Code Order No. 155.83

No allowable will be assigned to this completion until all interests have been consolidated or a non-standard unit has been approved by the division.

LATITUDE N 32.5523789 LONGITUDE W 104.1061383

THIS EASEMENT/SERVITUDE LOCATION SHOWN HEREON HAS BEEN SURVEYED ON THE GROUND UNDER MY SUPERVISION AND PREPARED ACCORDING TO THE EVIDENCE FOUND AT THE TIME OF SURVEY, AND DATA PROVIDED BY MATADOR PRODUCTION COMPANY. THIS CERTIFICATION IS MADE AND LIMITED TO THOSE PERSONS OR ENTITIES SHOWN ON THE FACE OF THIS PLAT AND IS NON-TRANSFERABLE. THIS SURVEY IS CERTIFIED FOR THIS TRANSACTION ONLY.

ALL BEARINGS, DISTANCES, AND COORDINATE VALUES CONTAINED HEREON ARE GRID BASED UPON THE NEW MEXICO COORDINATE SYSTEM OF 1983, EAST ZONE, U.S. SURVEY FEET.

1400 EVERMAN PARKWAY, SIe, 148 - FT. WORTH, TEXAS 76140 TELEPHONE: (817) 744-7512 - FAX (817) 744-7554 2903 NORTH BIG SPRING - MIDLAND, TEXAS 79705 TELEPHONE: (432) 682-1635 OR (800) 767-1653 - FAX (432) 682-1743 WWW,TOPOGRAPHIC.COM