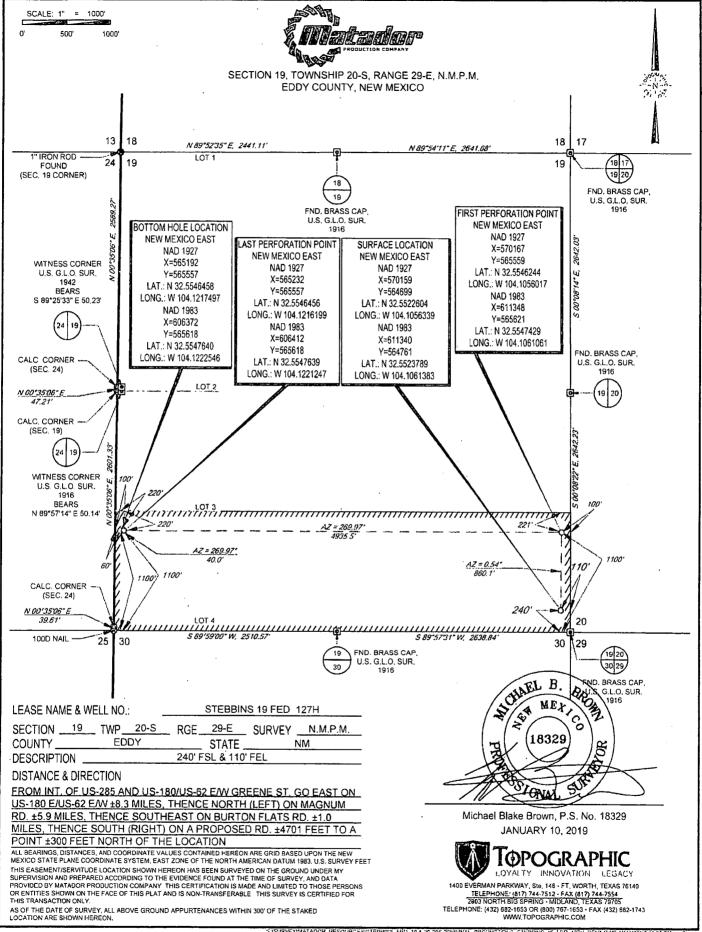

# **LOCATION & ELEVATION VERIFICATION MAP**

LEASE NAME & WELL NO .: STEBBINS 19 FED 127H

SECTION 19 TWP 20-S RGE 29-E SURVEY N.M.P.M. EDDY COUNTY \_ \_\_ STATE NM ELEVATION \_\_\_3242' DESCRIPTION \_ 240' FSL & 110' FEL

LATITUDE \_ N 32.5523789 LONGITUDE \_\_\_\_ W 104.1061383

THIS EASEMENT/SERVITUDE LOCATION SHOWN HEREON HAS BEEN SURVEYED ON THE GROUND UNDER MY SUPERVISION AND PREPARED ACCORDING TO THE EVIDENCE FOUND AT THE TIME OF SURVEY, AND DATA PROVIDED BY MATADOR PRODUCTION COMPANY. THIS CERTIFICATION IS MADE AND LIMITED TO THOSE PERSONS OR ENTITIES SHOWN ON THE FACE OF THIS PLAT AND IS NON-TRANSFERABLE. THIS SURVEY IS CERTIFIED FOR THIS TRANSACTION ONLY.

ALL BEARINGS, DISTANCES, AND COORDINATE VALUES CONTAINED HEREON ARE GRID BASED UPON THE NEW MEXICO STATE PLANE COORDINATE SYSTEM, EAST ZONE OF THE NORTH AMERICAN DATUM 1983, U.S. SURVEY FEET.

TELEPHONE: (817) 744-7512 - FAX (817) 744-7554

# **VICINITY MAP**

| LEASE NAME & WELL NO.: | STEBBINS 19 FED 127H |
|------------------------|----------------------|
|------------------------|----------------------|

| SECTION _   | 19 | TWP_ | 20-S   | _ RGE_   | 29-E  | SURVEY | N.M.P.M. |
|-------------|----|------|--------|----------|-------|--------|----------|
| COUNTY      |    | ED   | DY     |          | STATE | N      | IM       |
| DESCRIPTION |    |      | 240' F | SL & 110 | FEL   |        |          |

### **DISTANCE & DIRECTION**

FROM INT. OF US-285 AND US-180/US-62 E/W GREENE ST. GO EAST ON US-180 E/US-62 E/W ±8.3 MILES, THENCE NORTH (LEFT) ON MAGNUM RD. ±5.9 MILES, THENCE SOUTHEAST ON BURTON FLATS RD. ±1.0 MILES, THENCE SOUTH (RIGHT) ON A PROPOSED RD. ±4701 FEET TO A POINT ±300 FEET NORTH OF THE LOCATION