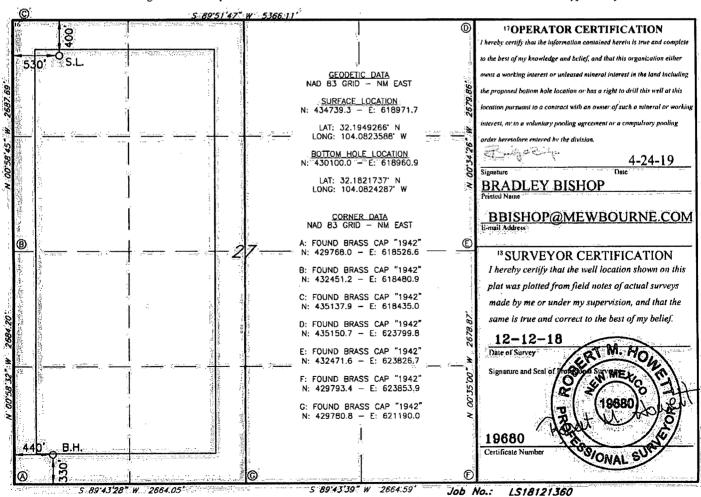

## WELL LOCATION AND ACREAGE DEDICATION PLAT

| 30-015-4394         |           | PURPLE SAGE WOLFCAMP            |                   |  |  |
|---------------------|-----------|---------------------------------|-------------------|--|--|
| 4Property Code      | ROCK SPUR | roperty Name<br>27 WODM FED COM | 6 Well Number 2H  |  |  |
| 70GRID NO.<br>14744 | MEWBOURN  | Decrator Name IE OIL COMPANY    | 9 Elevation 3007' |  |  |

16 Surface Location

| UL or lot no. | Section | Township | Range | Lot Idn | Feet from the | : North/South line | Feet From the | East/West line | County |
|---------------|---------|----------|-------|---------|---------------|--------------------|---------------|----------------|--------|
| <b>D</b>      | 27      | 24S      | 28E   |         | 400           | NORTH              | 530           | WEST           | EDDY   |

11 Bottom Hole Location If Different From Surface

| UL or lot no.                                                             | Section | Township | Range | Lot Idn | Feet from the | North/South line | Feet from the | East/West line | County |  |
|---------------------------------------------------------------------------|---------|----------|-------|---------|---------------|------------------|---------------|----------------|--------|--|
| M                                                                         | 27      | 24S      | 28E   |         | 330           | SOUTH            | 440           | WEST           | EDDY   |  |
| 12 Dedicated Acres: 13 Joint or Infill 14 Consolidation Code 15 Order No. |         |          |       |         |               |                  |               |                |        |  |
| 320                                                                       |         |          |       |         |               |                  |               |                |        |  |