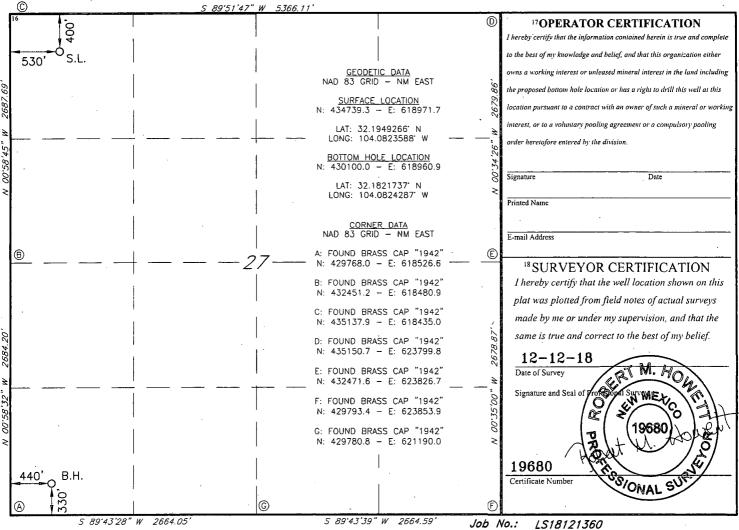

| Dist                                    |                                                                                                                                                                                           | State of              | of New Mexico                                                                                                             | RECEIVED  | Form C-102    |  |  |
|-----------------------------------------|-------------------------------------------------------------------------------------------------------------------------------------------------------------------------------------------|-----------------------|---------------------------------------------------------------------------------------------------------------------------|-----------|---------------|--|--|
|                                         | N. French Dr., Hobbs, NM 88240<br>ne: (575) 393-6161 Fax: (575) 393-0720                                                                                                                  | Energy, Minerals & Na | Revised August 1, 201                                                                                                     |           |               |  |  |
| 811<br>Phot<br>Dist<br>1000<br>Phot     | rict II<br>S. First St., Artesia, NM 88210<br>ne: (575) 748-1283 Fax: (575) 748-9720<br>rict III<br>Rio Brazos Road, Aztec, NM 87410<br>ne: (505) 334-6178 Fax: (505) 334-6170<br>rict IV | OIL CONSE<br>1220 So  | OIL CONSERVATION DIVISION<br>1220 South St. Francis Dr. APR <b>0</b> 1 2019<br>Santa Fe, NM 87505<br>DISTRICT II-ARTESIAO |           |               |  |  |
|                                         | S. St. Francis Dr., Santa Fe, NM 87505<br>ne: (505) 476-3460 Fax: (505) 476-3462                                                                                                          | ,                     | DIST                                                                                                                      |           |               |  |  |
|                                         |                                                                                                                                                                                           | WELL LOCATION AND     | ACREAGE DEDICA                                                                                                            | TION PLAT | ·             |  |  |
| <sup>1</sup> API Number<br>30-015-43944 |                                                                                                                                                                                           | 2Pool Code            | 2 Pool Code <sup>3</sup> Pool Name                                                                                        |           |               |  |  |
|                                         | 4Property Code                                                                                                                                                                            | 5 Pro                 | operty Name                                                                                                               |           | 6 Well Number |  |  |
|                                         | 725,111                                                                                                                                                                                   | ROCK SPUR 2'          | 7 WODM FED COM                                                                                                            |           | 2H            |  |  |

<sup>8 Operator Name</sup> MEWBOURNE OIL COMPANY

7 OGRID NO

4744

|                                                                                                          | <sup>10</sup> Surface Location   UL or lot no. Section Township Range Lot Idn Feet from the North/South line Feet From the East/West line County   D 27 24S 28E 400 NORTH 530 WEST EDDY |         |          |       |         |               |                  |               |                |        |
|----------------------------------------------------------------------------------------------------------|-----------------------------------------------------------------------------------------------------------------------------------------------------------------------------------------|---------|----------|-------|---------|---------------|------------------|---------------|----------------|--------|
|                                                                                                          | UL or lot no.                                                                                                                                                                           | Section | Township | Range | Lot Idn | Feet from the | North/South line | Feet From the | East/West line | County |
|                                                                                                          | D                                                                                                                                                                                       | 27      | 24S      | 28E   |         | 400           | NORTH            | 530           | WEST           | EDDY   |
| UL or lot no. Section Township Range Lot Idn Feet from the North/South line Feet From the East/West line |                                                                                                                                                                                         |         |          |       |         |               |                  |               |                |        |

|                    | Bottom Hole Location in Different Hom Surface |              |                 |           |               |                  |               |                |        |  |
|--------------------|-----------------------------------------------|--------------|-----------------|-----------|---------------|------------------|---------------|----------------|--------|--|
| UL or lot no.      | Section                                       | Township     | Range           | Lot Idn   | Feet from the | North/South line | Feet from the | East/West line | County |  |
| M                  | 27                                            | 24S          | 28E             |           | 330           | SOUTH            | 440           | WEST           | EDDY   |  |
| 12 Dedicated Acres | 13 Joint                                      | or Infill 14 | 4 Consolidation | Code 15 C | order No.     |                  |               |                | ·      |  |
|                    |                                               |              |                 |           |               |                  |               |                |        |  |

No allowable will be assigned to this completion until all interest have been consolidated or a non-standard unit has been approved by the division.

-

U NU.. LSIDIZIS

<sup>9</sup>Elevation 3007'