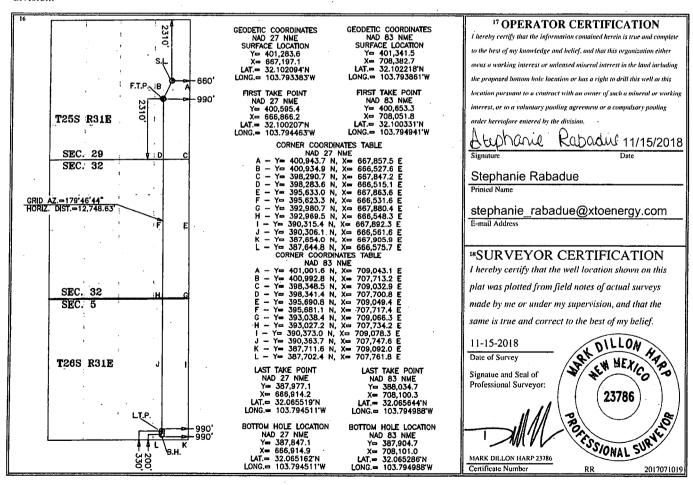

AMENDED REPORT

| WELL LOCATION AND ACREAGE DEDICATION PLAT       |             |             |              |                                                        |        |             |                                    |                          |               |       |                        |                          |  |  |
|-------------------------------------------------|-------------|-------------|--------------|--------------------------------------------------------|--------|-------------|------------------------------------|--------------------------|---------------|-------|------------------------|--------------------------|--|--|
| 30-015-45-917                                   |             |             |              | <sup>2</sup> Pool Code<br>98 220 Purple Sage; Wolfcamp |        |             |                                    |                          |               | ne    |                        |                          |  |  |
|                                                 |             |             |              |                                                        |        |             |                                    |                          |               |       |                        |                          |  |  |
| Property Code                                   |             |             |              | 5 Property Name                                        |        |             |                                    |                          |               |       |                        | <sup>6</sup> Well Number |  |  |
| 125388                                          |             |             |              | POKER LAKE UNIT 29 35                                  |        |             |                                    |                          |               |       | 127H                   |                          |  |  |
| 7 OGRID No.                                     |             |             |              | 8 Operator Name                                        |        |             |                                    |                          |               |       | <sup>9</sup> Elevation |                          |  |  |
| 260737                                          |             |             |              | XTO PERMIAN OPERATING, LLC.                            |        |             |                                    |                          |               |       | 3336'                  |                          |  |  |
| № Surface Location                              |             |             |              |                                                        |        |             |                                    |                          |               |       |                        |                          |  |  |
| UL or lot no.                                   | Section     | on Township |              | Range Lot Idn                                          |        | Feet from t | he North                           | South line Feet from the |               | East  | /West line             | County                   |  |  |
| н -                                             | 29          | 25 S        | 31           | 3                                                      |        | 2,310       | NOR                                | тн                       | 660           | EAST  |                        | EDDY                     |  |  |
| "Bottom Hole Location If Different From Surface |             |             |              |                                                        |        |             |                                    |                          |               |       |                        |                          |  |  |
| UL or lot no.                                   | Section     | n Township  |              | nge ·Lo                                                | t Idn  | Feet from t | the North/South line Feet from the |                          | Feet from the | East/ | East/West line         |                          |  |  |
| Р                                               | 5           | 26 S        |              | E                                                      |        | 200         | SOUTH                              |                          | 990           | EAS   | T                      | EDDY                     |  |  |
| 12 Dedicated Acres                              | 13 Joint or | r Infill    | 14 Consolida | ion Code                                               | 15 Ord | ler No.     |                                    |                          |               |       |                        |                          |  |  |
| 800                                             | -           |             |              |                                                        |        |             |                                    |                          |               |       |                        |                          |  |  |