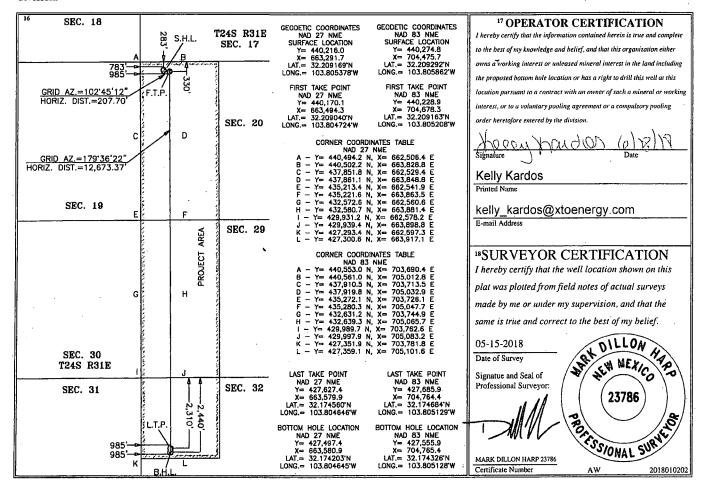

## WELL LOCATION AND ACREAGE DEDICATION PLAT

| 30-015-45937                                    |                                           |                             | 7             | <sup>2</sup> Pool Cod<br>98220 |                        |                  |               |                |        |  |  |  |
|-------------------------------------------------|-------------------------------------------|-----------------------------|---------------|--------------------------------|------------------------|------------------|---------------|----------------|--------|--|--|--|
| <sup>4</sup> Property Code                      |                                           |                             |               | <sup>6</sup> Well Number       |                        |                  |               |                |        |  |  |  |
| 325468                                          |                                           | !                           |               |                                | 102H                   |                  |               |                |        |  |  |  |
| 7 OGRID No.                                     |                                           |                             |               |                                | <sup>9</sup> Elevation |                  |               |                |        |  |  |  |
| 260787                                          |                                           | XTO PERMIAN OPERATING, LLC. |               |                                |                        |                  |               |                | 3,491' |  |  |  |
| 373075 <sup>10</sup> Surface Location           |                                           |                             |               |                                |                        |                  |               |                |        |  |  |  |
| UL or lot no.                                   | Section                                   | Township                    | Range         | Lot Idn                        | Feet from the          | North/South line | Feet from the | East/West line | County |  |  |  |
| D                                               | 20                                        | 24 S                        | 31 E          |                                | 283                    | NORTH            | 783           | WEST           | EDDY   |  |  |  |
| "Bottom Hole Location If Different From Surface |                                           |                             |               |                                |                        |                  |               |                |        |  |  |  |
| UL or lot no.                                   | Section                                   | Township                    | Range         | Lot Idn                        | Feet from the          | North/South line | Feet from the | East/West line | County |  |  |  |
| E                                               | 32                                        | 24 S                        | 31 E          |                                | 2,440                  | NORTH            | 985           | WEST           | EDDY   |  |  |  |
| 12 Dedicated Acres                              | edicated Acres 13 Joint or Infili 14 Cons |                             | Consolidation | Code 15 O                      | rder No.               | 986              |               |                |        |  |  |  |
| 800                                             |                                           |                             |               |                                |                        |                  | 71 7          |                |        |  |  |  |