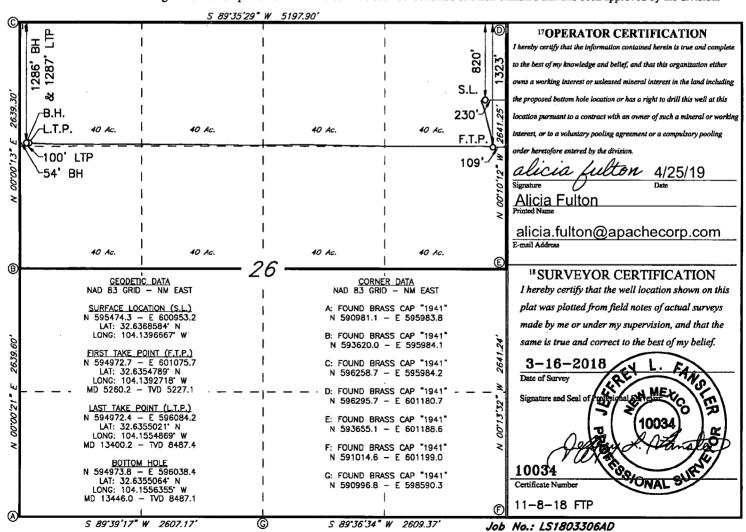

## WELL LOCATION AND ACREAGE DEDICATION PLAT

| 30-015-449               |   | <sup>2Pool Code</sup><br>)10 Winchester; | 3 Pool Name<br>Bone Spring |
|--------------------------|---|------------------------------------------|----------------------------|
| 4Property Code<br>321281 | - | <sup>6</sup> Well Number<br><b>315H</b>  |                            |
| 70GRID NO.<br>873        |   | 8 Operator Name APACHE CORPORATION       | 9 Elevation 3360'          |

<sup>10</sup> Surface Location

|                                                           |         |          |       |           | Builace .     | Location         |               |                |        |  |  |  |
|-----------------------------------------------------------|---------|----------|-------|-----------|---------------|------------------|---------------|----------------|--------|--|--|--|
| UL or lot no.                                             | Section | Township | Range | Lot ldn   | Feet from the | North/South line | Feet From the | East/West line | County |  |  |  |
| A                                                         | 26      | 19S      | 28E   |           | 820           | NORTH            | 230           | EAST           | EDDY   |  |  |  |
| 11 Bottom Hole Location If Different From Surface         |         |          |       |           |               |                  |               |                |        |  |  |  |
| UL or lot no.                                             | Section | Township | Range | Lot ldn   | Feet from the | North/South line | Feet from the | East/West line | County |  |  |  |
| D                                                         | 26      | 19S      | 28E   |           | 1286          | NORTH            | 54            | WEST           | EDDY   |  |  |  |
| 12 Dedicated Acres 13 Joint or Infill 14 Consolidation Co |         |          |       | Code 15 ( | Order No.     |                  |               |                |        |  |  |  |
|                                                           |         |          |       |           |               |                  |               |                |        |  |  |  |
|                                                           | 1       |          |       | 1         |               |                  |               |                |        |  |  |  |