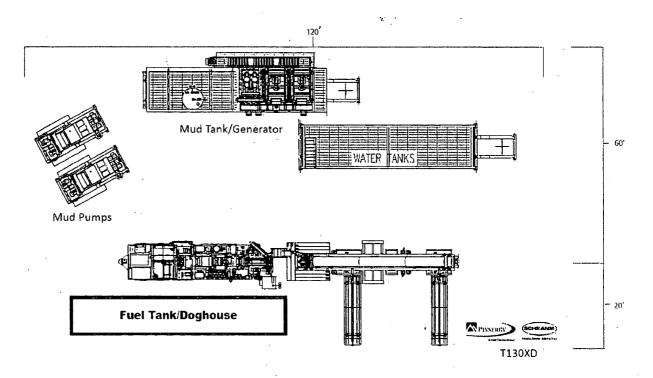

Reserved |
|----------------------|--------------------------------------------------|--------------------------------|
|                      |                                                  | SCALE: 1" = 1000'              |
|                      |                                                  | DATE: 11-13-2018               |
|                      |                                                  | SURVEYED BY: JF/SV             |
| NO. REVISION DATE    |                                                  | DRAWN BY: KAKN                 |
| JOB NO.: LS18111256  |                                                  | APPROVED BY: RMH               |
| DWG. NO.: 18111256-3 | 701 S. CECIL ST., HOBBS. NM 88240 (575) 964-8200 | SHEET: 2 OF 2                  |



# Surface Rig Layout



### Shell Federal #1 – Plug and Abandon

### 1/22/19

1

Notified Dillon Rossmango with BLM Carlsbad office at 9:26 am MT 1/22/19 of intent to commence P&A operations on 1/23/19.

### 1/23/19

RU Stone vacuum truck for catchback and RIW with 34 jts tubing and tagged PBTD at 3051'. RU cement pump and circulated well with 35 bbw followed by 160 bbls mud laden brine water. POW and LD 6 jts tubing and RIW with 12' subs to 2839'. RU cement pump and spotted 40 sx Class C cement (s.w. 14.8 ppg, yield 1.32 cuft/ft) with 1 bfw spacer and 9.4 bbls mud laden brine water. RIW and tagged TOC at 2718', reported tag depth to BLM Carlsbad.

### 1/24/19

RIW with tubing and tagged TOC at 2698'. Notified Chase Messer with Carlsbad BLM and received approval to continue with P&A operations. RU Basic cement