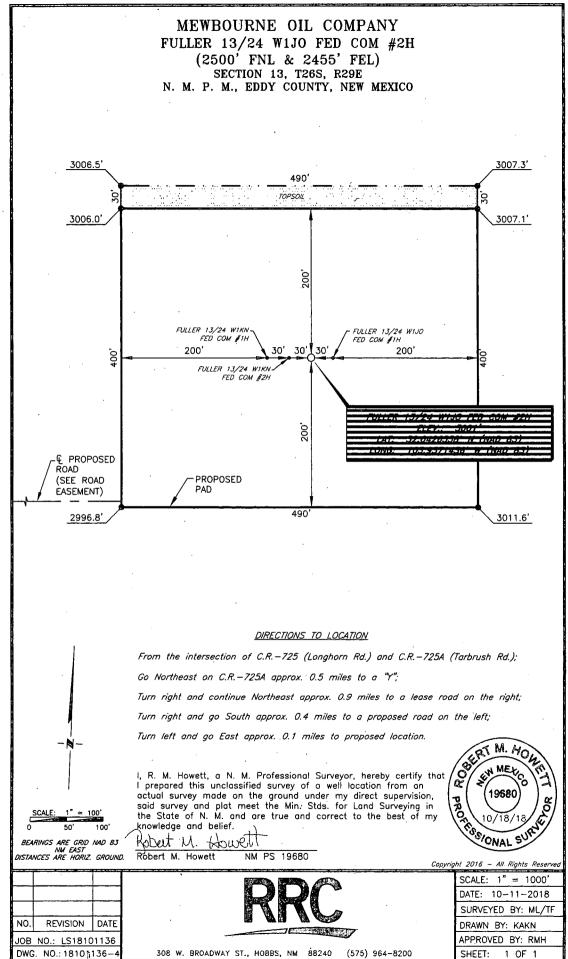

SHEET: 1 OF 1



| 2                                                                                                                                                  | SE 1/4 NW 1/4 42.859 Rods 0.487 Acres<br>SW 1/4 NE 1/4 51.325 Rods 0.583 Acres                                                                                                                                                                                                                   | $\frown$