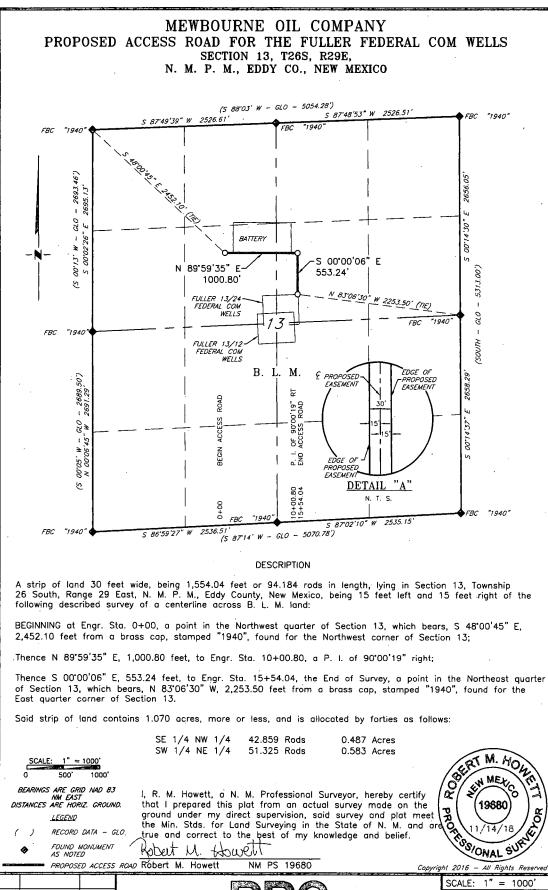

#### DESCRIPTION

A strip of land 30 feet wide, being 3,286.41 feet or 199.176 rods in length, lying in Section 13, Township 26 South, Range 29 East, N. M. P. M., Eddy County, New Mexico, being 15 feet left and 15 feet right of the following described survey of a centerline across B. L. M. land:

BEGINNING at Engr. Sta. 0+00, a point in the Northwest quarter of Section 13, which bears, N 79'25'30" E, 554.08 feet from a brass cap, stamped "1940", found for the West quarter corner of Section 13;

Thence N 00°00'24" E, 128.91 feet, to Engr. Sta. 1+28.91, a P. I. of 60°07'47" right;

Thence N 60'08'11" E, 974.08 feet, to Engr. Sta. 11+02.99, a P. I. of 30'42'07" left;

Thence N 29°26'04" E, 389.36 feet, to Engr. Sta. 14+92.35, a P. I. of 60°33'31" right;

Thence N 89'59'35" E, 1,240.76 feet, to Engr. Sta. 27+33.11, a P. I. of 90'00'19" right;

Thence S 00'00'06" E, 553.30 feet, to Engr. Sta. 32+86.41, the End of Survey, a point in the Northeast quarter of Section 13, which bears, N 83'06'30" W, 2,253.50 feet from a brass cap, stamped "1940", found for the East quarter corner of Section 13.

Said strip of land contains 2.263 acres, more or less, and is allocated by forties as follows:

| SW 1/4 NW 1/4 | 58.100 Rods | 0.660 Acres |
|---------------|-------------|-------------|
| SE 1/4 NW 1/4 | 89.747 Rods | 1.020 Acres |
| SW 1/4 NE 1/4 | 51.329 Rods | 0.583 Acres |