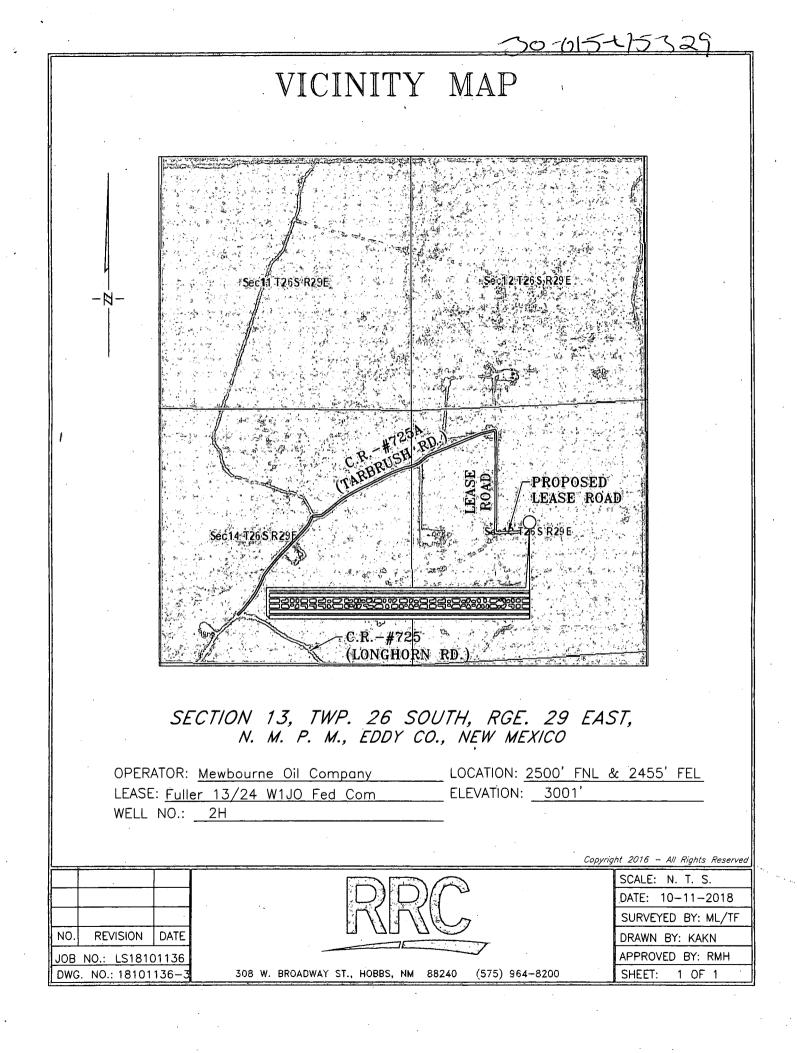

SHEET: 1 OF 1



| 2                                                                                                                                                  | SE 1/4 NW 1/4 42.859 Rods 0.487 Acres<br>SW 1/4 NE 1/4 51.325 Rods 0.583 Acres                                                                                                                                                                                                                   | $\frown$