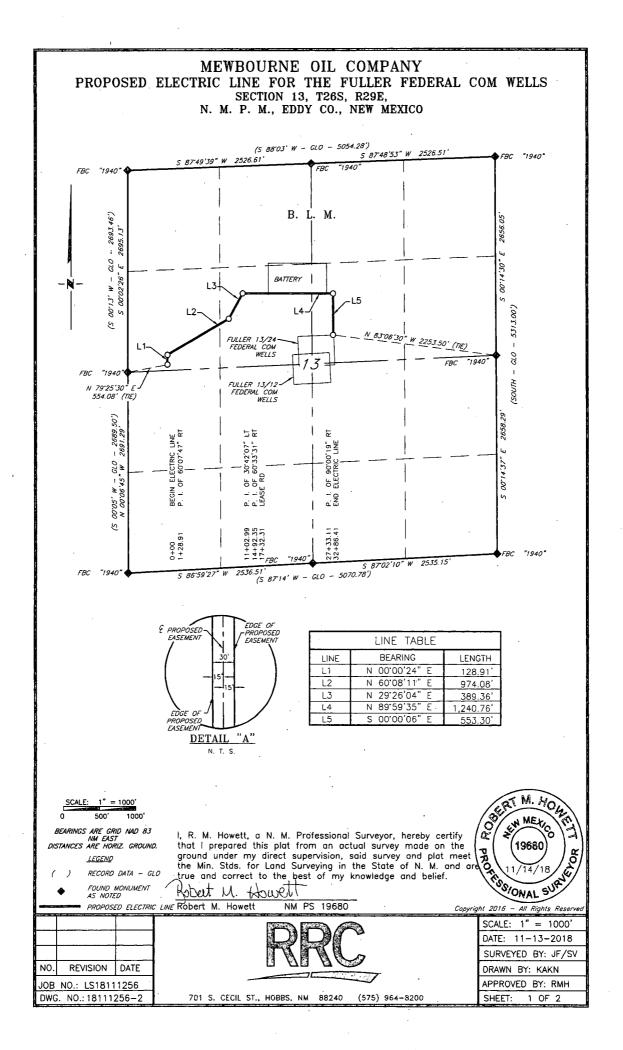

### MEWBOURNE OIL COMPANY PROPOSED ELECTRIC LINE FOR THE FULLER FEDERAL COM WELLS SECTION 13, T26S, R29E, N. M. P. M., EDDY CO., NEW MEXICO

#### DESCRIPTION

A strip of land 30 feet wide, being 3,286.41 feet or 199.176 rods in length, lying in Section 13, Township 26 South, Range 29 East, N. M. P. M., Eddy County, New Mexico, being 15 feet left and 15 feet right of the following described survey of a centerline across B. L. M. land:

BEGINNING at Engr. Sta. 0+00, a point in the Northwest quarter of Section 13, which bears, N 79'25'30" E, 554.08 feet from a brass cap, stamped "1940", found for the West quarter corner of Section 13;

Thence N 00°00'24" E, 128.91 feet, to Engr. Sta. 1+28.91, a P. I. of 60°07'47" right;

Thence N 60'08'11" E, 974.08 feet, to Engr. Sta. 11+02.99, a P. I. of 30'42'07" left;

Thence N 29°26'04" E, 389.36 feet, to Engr. Sta. 14+92.35, a P. I. of 60°33'31" right;

Thence N 89'59'35" E, 1,240.76 feet, to Engr. Sta. 27+33.11, a P. I. of 90'00'19" right;

Thence S 00'00'06" E, 553.30 feet, to Engr. Sta. 32+86.41, the End of Survey, a point in the Northeast quarter of Section 13, which bears, N 83'06'30" W, 2,253.50 feet from a brass cap, stamped "1940", found for the East quarter corner of Section 13.

Said strip of land contains 2.263 acres, more or less, and is allocated by forties as follows:

| SW 1/4 NW 1/4 | 58.100 Rods | 0.660 Acres |
|---------------|-------------|-------------|
| SE 1/4 NW 1/4 | 89.747 Rods | 1.020 Acres |
| SW 1/4 NE 1/4 | 51.329 Rods | 0.583 Acres |