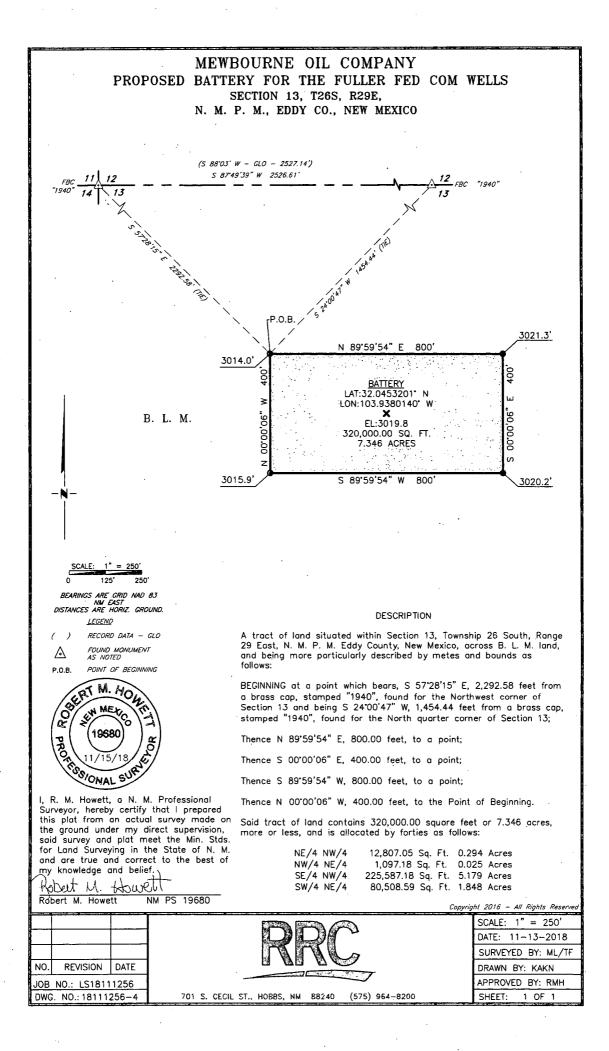

### MEWBOURNE OIL COMPANY PROPOSED ELECTRIC LINE FOR THE FULLER FEDERAL COM WELLS SECTION 13, T26S, R29E, N. M. P. M., EDDY CO., NEW MEXICO

#### DESCRIPTION

A strip of land 30 feet wide, being 3,286.41 feet or 199.176 rods in length, lying in Section 13, Township 26 South, Range 29 East, N. M. P. M., Eddy County, New Mexico, being 15 feet left and 15 feet right of the following described survey of a centerline across B. L. M. land:

BEGINNING at Engr. Sta. 0+00, a point in the Northwest quarter of Section 13, which bears, N 79'25'30" E, 554.08 feet from a brass cap, stamped "1940", found for the West quarter corner of Section 13;

Thence N 00°00'24" E, 128.91 feet, to Engr. Sta. 1+28.91, a P. I. of 60°07'47" right;

Thence N 60'08'11" E, 974.08 feet, to Engr. Sta. 11+02.99, a P. I. of 30'42'07" left;

Thence N 29°26'04" E, 389.36 feet, to Engr. Sta. 14+92.35, a P. I. of 60°33'31" right;

Thence N 89'59'35" E, 1,240.76 feet, to Engr. Sta. 27+33.11, a P. I. of 90'00'19" right;

Thence S 00'00'06" E, 553.30 feet, to Engr. Sta. 32+86.41, the End of Survey, a point in the Northeast quarter of Section 13, which bears, N 83'06'30" W, 2,253.50 feet from a brass cap, stamped "1940", found for the East quarter corner of Section 13.

Said strip of land contains 2.263 acres, more or less, and is allocated by forties as follows:

| SW 1/4 NW 1/4 | 58.100 Rods | 0.660 Acres |
|---------------|-------------|-------------|
| SE 1/4 NW 1/4 | 89.747 Rods | 1.020 Acres |
| SW 1/4 NE 1/4 | 51.329 Rods | 0.583 Acres |