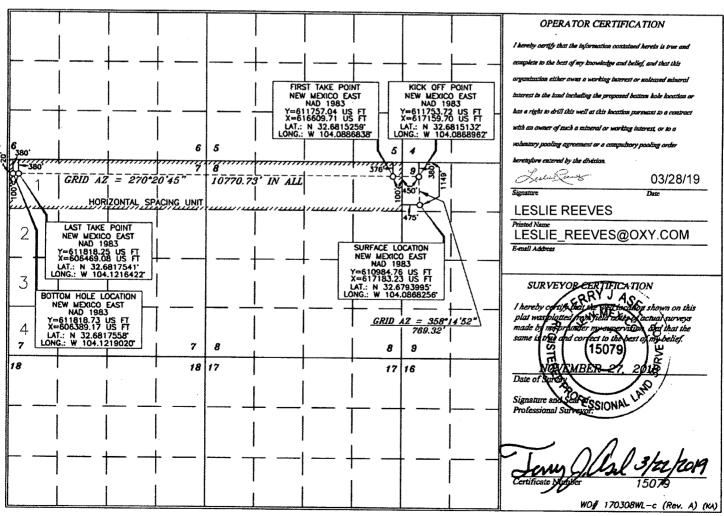

District Office

☑ AMENDED REPORT

WELL LOCATION AND ACREAGE DEDICATION DLAT

| API Number    | Pool Code                | Pool Name                 |             |
|---------------|--------------------------|---------------------------|-------------|
| 30-015-44266  | 60660                    | TURKEY TRACK; BONE SPRING |             |
| Property Code | Property Name            |                           | Well Number |
| 317700        | TURKEY TRACK "8_7" STATE |                           | 31H         |
| OGRID No.     |                          | Operator Name             | Elevation   |
| 192463        | OXY U                    | ISA WTP LP                | 3396.5      |

Surface Location UL or lot no. Section Lot Idn Feet from the Township Range North/South line | Feet from the East/West line County D 9 19 SOUTH 29 EAST, N.M.P.M. NORTH 475 WEST **EDDY** Bottom Hole Location If Different From Surface UL or lot no. Section Township Range Lot Idn Feet from the North/South line Feet from the East/West line County 19 SOUTH 29 EAST, N.M.P.M. 380 **NORTH** 2Ó' WEST **EDDY** Dedicated Acres Joint or Infill Consolidation Code Order No 21 312.88 YES