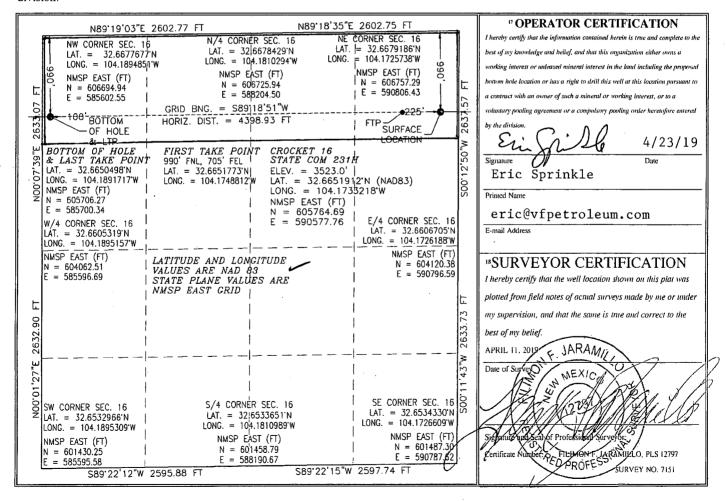

Santa Fe, NM 87505

☐ AMENDED REPORT

WELL LOCATION AND ACREAGE DEDICATION PLAT

| 30-           | 45952                                   |                            | 'Pool Code<br>96413 Palmillo; Bone Spring |         |                      |                  |               | SW             |                        |                                       |
|---------------|-----------------------------------------|----------------------------|-------------------------------------------|---------|----------------------|------------------|---------------|----------------|------------------------|---------------------------------------|
| 4 Property    | Code                                    | <sup>5</sup> Property Name |                                           |         |                      |                  |               |                | 6 Well Number          |                                       |
| 3256/7        |                                         | CROCKETT 16 STATE COM      |                                           |         |                      |                  |               |                | 231H                   |                                       |
| 'OGRID No.    |                                         | <sup>8</sup> Operator Name |                                           |         |                      |                  |               |                | <sup>9</sup> Elevation |                                       |
| 24010         |                                         | V-F PETROLEUM INC.         |                                           |         |                      |                  |               |                | 3523.0                 |                                       |
|               |                                         |                            |                                           |         | <sup>™</sup> Surface | Location         |               |                |                        |                                       |
| UL or lot no. | Section                                 | Township                   | Range                                     | Lot Idn | Feet from the        | North/South line | Feet from the | East/West line |                        | County                                |
| A             | 16                                      | 19 S                       | 28 E                                      |         | 990                  | NORTH            | 225           | EAST           |                        | <b>EDDY</b>                           |
|               | *************************************** |                            | "B                                        | ottom H | ole Location         | If Different Fr  | om Surface    |                | •                      | · · · · · · · · · · · · · · · · · · · |
| UL or lot no. | Section                                 | Township                   | Range                                     | Lot Idn | Feet from the        | North/South line | Feet from the | East/Wes       | t line                 | County                                |
| D             | 16                                      | 10 S                       | 28 E                                      |         | 990                  | NORTH            | 100           | WES            | nr I                   | EDDY                                  |