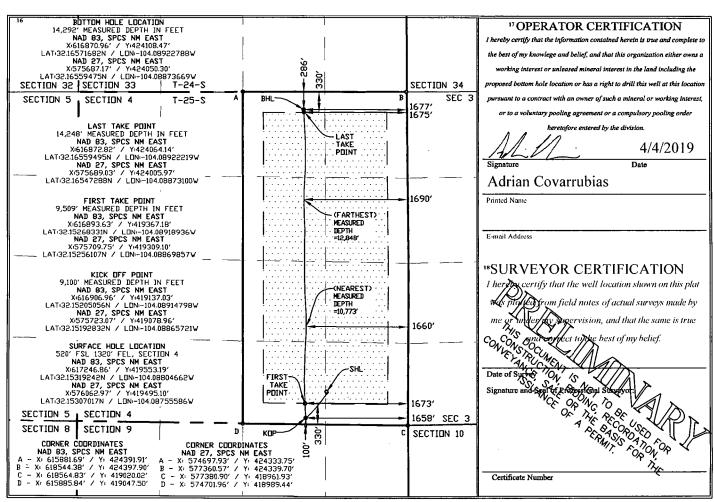

AMENDED REPORT

WELL LOCATION AND ACREAGE DEDICATION PLAT

| <sup>1</sup> API Number                                                 |         |                            | ļ.    | <sup>2</sup> Pool Code |              | <sup>3</sup> Pool Name      |               |        |                          |        |  |
|-------------------------------------------------------------------------|---------|----------------------------|-------|------------------------|--------------|-----------------------------|---------------|--------|--------------------------|--------|--|
| 30-015-45093                                                            |         |                            |       | 98220                  |              | PURPLE SAGE; WOLFCAMP (GAS) |               |        |                          |        |  |
| <sup>4</sup> Property Code                                              |         | Property Name              |       |                        |              |                             |               |        | <sup>6</sup> Well Number |        |  |
| 321636                                                                  |         | RICK DECKARD 4 WA STATE    |       |                        |              |                             |               |        | 15H                      |        |  |
| 7 OGRID No.                                                             |         | <sup>8</sup> Operator Name |       |                        |              |                             |               |        | <sup>9</sup> Elevation   |        |  |
| 372098                                                                  |         | MARATHON OIL PERMIAN LLC   |       |                        |              |                             |               |        | 2963'                    |        |  |
| <sup>10</sup> Surface Location                                          |         |                            |       |                        |              |                             |               |        |                          |        |  |
| UL or lot no.                                                           | Section | Township                   | Range | Lot Idn F              | eet from the | North/South line            | Feet from the | East/W | t/West line County       |        |  |
| Р                                                                       | 4       | T25S                       | R28E  | 5                      | 20           | SOUTH                       | 1320          | EAST   | -                        | EDDY   |  |
| " Bottom Hole Location If Different From Surface                        |         |                            |       |                        |              |                             |               |        |                          |        |  |
| UL or lot no.                                                           | Section | Township                   | Range | Lot Idn F              | eet from the | North/South line            | Feet from the | East/W | est line                 | County |  |
| В                                                                       | 4       | T25S                       | R28E  | 2                      | 86           | NORTH                       | 1677          | EAST   | .                        | EDDY   |  |
| 12 Dedicated Acres 13 Joint or Infill 4 Consolidation Code 15 Order No. |         |                            |       |                        |              |                             |               |        |                          |        |  |