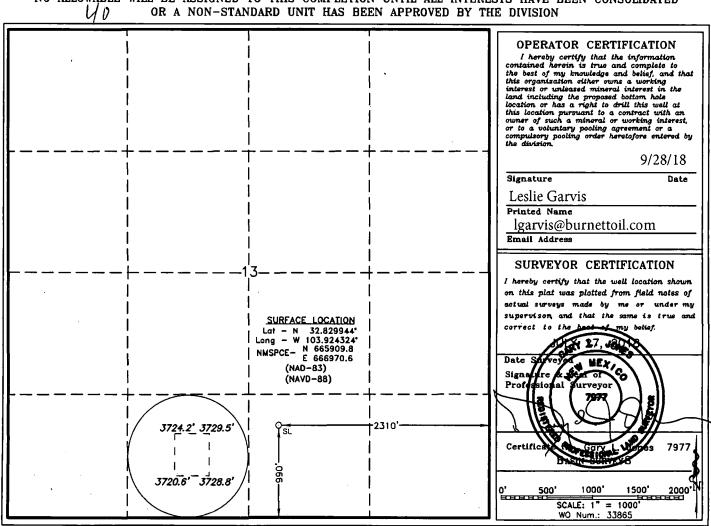

## WELL LOCATION AND ACREAGE DEDICATION PLAT

| 30-0 15-45953                                  |         |                                         | 968                      | Pool Code<br>31 |               | CEDAR LAKE GLÖRITA YESO |               |                    |                   |  |
|------------------------------------------------|---------|-----------------------------------------|--------------------------|-----------------|---------------|-------------------------|---------------|--------------------|-------------------|--|
| Property Code<br>20767                         |         |                                         | Property Name  JACKSON A |                 |               |                         |               |                    | Well Number<br>61 |  |
| OGRID No.<br>03080                             |         | Operator Name BURNETT OIL COMPANY, INC. |                          |                 |               |                         |               | Elevation<br>3726' |                   |  |
| Surface Location                               |         |                                         |                          |                 |               |                         |               |                    |                   |  |
| UL or lot No.                                  | Section | Township                                | Range                    | Lot Idn         | FEET from the | SOUTH/South line        | FEET from the | East/EAST line     | County            |  |
| 0                                              | 13      | 17 S                                    | 30 E                     |                 | 990           | SOUTH                   | 2310          | EAST               | EDDY              |  |
| Bottom Hole Location If Different From Surface |         |                                         |                          |                 |               |                         |               |                    |                   |  |