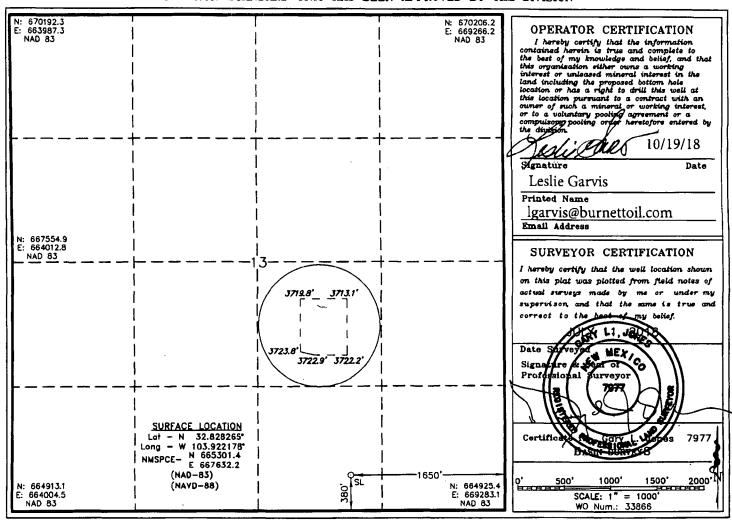

## OIL CONSERVATION DIVISION THE ARTESIA O.C.D. District Office

1220 South St. Francis Dr. Santa Fe, New Mexico 87505

WELL LOCATION AND ACREAGE DEDICATION PLAT

☐ AMENDED REPORT

| 30-015-46<br>Property Code<br>20767 |         | 10 20/                                   | 959 96831 Cedar Lake Glorieta Yeso  Property Name  JACKSON A |          |                |                  |               |                    | Well Number |  |
|-------------------------------------|---------|------------------------------------------|--------------------------------------------------------------|----------|----------------|------------------|---------------|--------------------|-------------|--|
| 03080 No.                           |         | Operator Name  BURNETT OIL COMPANY, INC. |                                                              |          |                |                  |               | Elevation<br>3722' |             |  |
|                                     |         |                                          |                                                              |          | Surface Loca   | ation            |               |                    | <u></u>     |  |
| UL or lot No.                       | Section | Township                                 | Range                                                        | Lot Idn  | FEET from the  | SOUTH/South line | FEET from the | East/EAST line     | County      |  |
| 0                                   | 13      | 17 S                                     | 30 E                                                         |          | 380            | SOUTH            | 1650          | EAST               | EDDY        |  |
|                                     |         |                                          | Bottom                                                       | Hole Loc | ation If Diffe | rent From Sur    | face          |                    | <u> </u>    |  |
| UL or lot No.                       | Section | Township                                 | Range                                                        | Lot Idn  | FEET from the  | SOUTH/South line | FEET from the | East/EAST line     | County      |  |