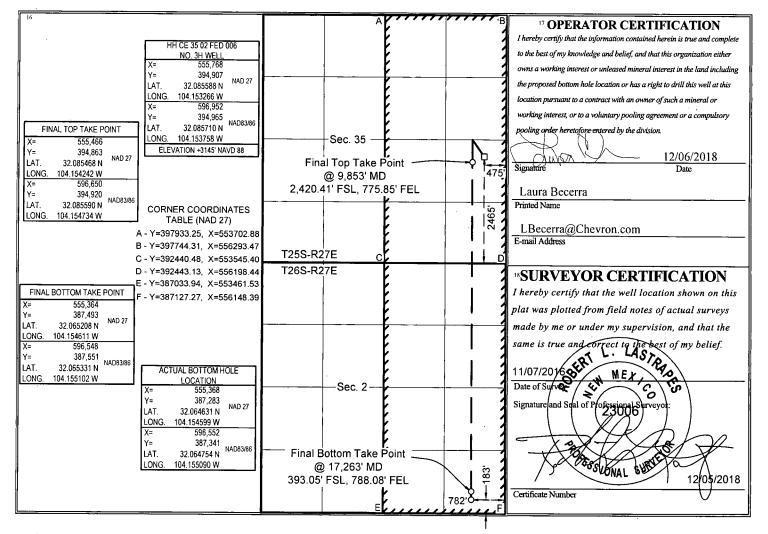

ARTESIA O.C. "As-Drilled" Submit one copy to appropriate

WELL LOCATION AND ACREAGE DEDICATION PLAT

| <sup>1</sup> API Number    | <sup>2</sup> Pool Code | <sup>3</sup> Pool Name      |             |  |  |  |
|----------------------------|------------------------|-----------------------------|-------------|--|--|--|
| 30-015-44350               | 98220                  | PURPLE SAGE; WOLFCAMP (GAS) | FCAMP (GAS) |  |  |  |
| <sup>4</sup> Property Code | <sup>5</sup> Pr        | <sup>5</sup> Property Name  |             |  |  |  |
| 320468                     | НН СЕ                  | HH CE 35 2 FED 006          |             |  |  |  |
| <sup>7</sup> OGRID №.      | 8 Op                   | 8 Operator Name             |             |  |  |  |
| 4323                       | CHEVR                  | CHEVRON U.S.A. INC.         |             |  |  |  |

10 Surface Location

|                                                | UL or lot no. | Section | Township | Range             | Lot Idn | Feet from the | North/South line | Feet from the | East/West line | County |
|------------------------------------------------|---------------|---------|----------|-------------------|---------|---------------|------------------|---------------|----------------|--------|
|                                                | I             | 35      | 25 SOUTH | 27 EAST, N.M.P.M. |         | 2465'         | SOUTH            | 475'          | EAST           | EDDY   |
| Bottom Hole Location If Different From Surface |               |         |          |                   |         |               |                  |               |                |        |
|                                                | UL or lot no. | Section | Township | Range             | Lot Idn | Feet from the | North/South line | Feet from the | East/West line | County |

|    | UL or lot no.  | Section      | Township     | Range                    | Lot Idn   | Feet from the | North/South line | Feet from the | East/West line | County |
|----|----------------|--------------|--------------|--------------------------|-----------|---------------|------------------|---------------|----------------|--------|
| ٠. | P              | 2            | 26 SOUTH     | 27 EAST, N.M.P.M.        |           | 183'          | SOUTH            | 782'          | EAST           | EDDY   |
|    | 12 Dedicated A | cres 13 Join | it or Infill | 14 Consolidation Code 15 | Order No. |               |                  |               |                |        |
|    | 640            |              |              |                          |           |               |                  |               |                |        |