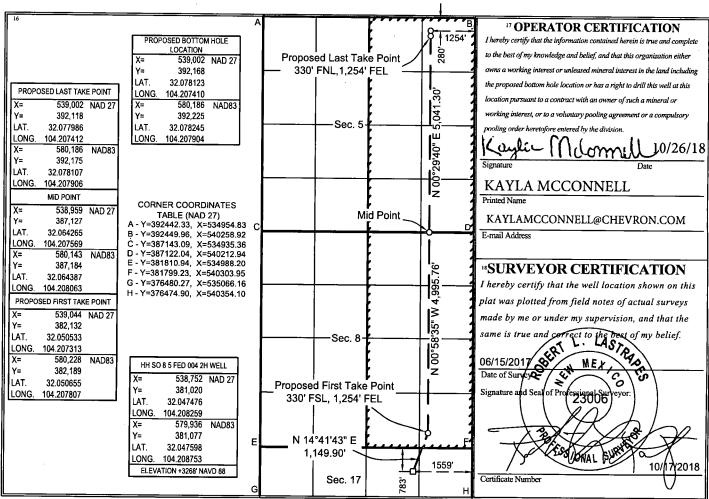

## WELL LOCATION AND ACREAGE DEDICATION PLAT

| 30-015-45988 | <sup>2</sup> Pool Code<br>98220 | <sup>3</sup> Pool Name<br>PURPLE SAGE;WOLFO | CAMP (GAS)               |
|--------------|---------------------------------|---------------------------------------------|--------------------------|
| 325673       | <sup>5</sup> Property Name      |                                             | <sup>6</sup> Well Number |
|              | HH SC                           | 0 8 5 FED 004                               | 2H                       |
| OGRID No.    | 8 OI                            | 9 Elevation                                 |                          |
| 4323         | CHEVR                           | ON U.S.A. INC.                              | 3268'                    |
|              | 10 Surf                         | face Location                               |                          |

7831 NORTH 1559' i Bottom Hole Location If Different From Surface

Feet from the

Lot Idn

| Bottom Hole Education if Different From Surface |              |              |                                     |           |               |                  |               |                |        |  |  |
|-------------------------------------------------|--------------|--------------|-------------------------------------|-----------|---------------|------------------|---------------|----------------|--------|--|--|
| UL or lot no.                                   | Section      | Township     | Range                               | Lot Idn   | Feet from the | North/South line | Feet from the | East/West line | County |  |  |
| Α                                               |              | 26 SOUTH     | 27 EAST, N.M.P.M.                   |           | 280'          | NORTH            | 1254'         | EAST           | EDDY   |  |  |
| 12 Dedicated A                                  | cres 13 Join | st or Infili | <sup>14</sup> Consolidation Code 15 | Order No. | -             |                  |               |                |        |  |  |
| 640                                             |              |              |                                     |           |               |                  |               |                |        |  |  |
|                                                 |              |              |                                     |           |               |                  |               |                |        |  |  |