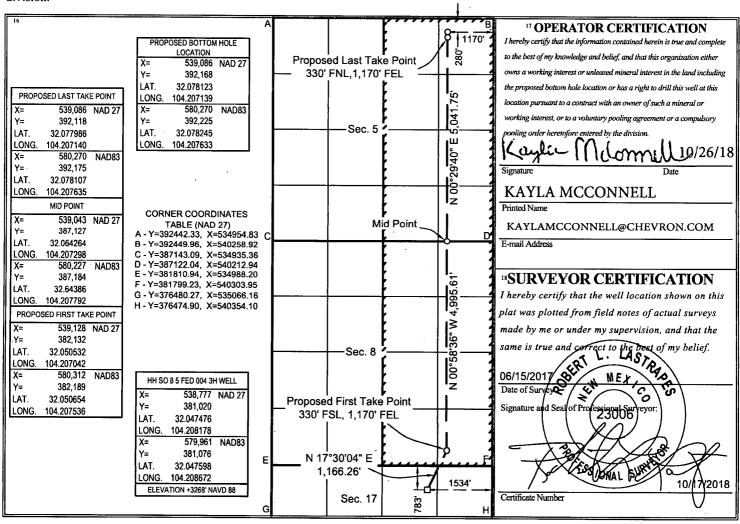

## WELL LOCATION AND ACREAGE DEDICATION PLAT

| API Number 30-0/5-4/5989                       |         |                            |                                  | <sup>2</sup> Pool Code<br>98220 |               | Pool Name PURPLE SAGE; WOLFCAMP (GAS) |                          |                |                          |        |  |
|------------------------------------------------|---------|----------------------------|----------------------------------|---------------------------------|---------------|---------------------------------------|--------------------------|----------------|--------------------------|--------|--|
| <sup>4</sup> Property Code                     |         | <sup>5</sup> Property Name |                                  |                                 |               |                                       | <sup>6</sup> Well Number |                |                          |        |  |
| 325673                                         |         |                            | HH SO 8 5 FED 004                |                                 |               |                                       |                          |                | 3Н                       |        |  |
| ¹OGRID No.                                     |         |                            | <sup>8</sup> Operator Name       |                                 |               |                                       |                          |                | · <sup>9</sup> Elevation |        |  |
| 4323                                           |         |                            | CHEVRON U.S.A. INC.              |                                 |               |                                       |                          |                | 3268'                    |        |  |
| <sup>10</sup> Surface Location                 |         |                            |                                  |                                 |               |                                       |                          |                |                          |        |  |
| UL or lot no.                                  | Sectio  | n Township                 | Range                            | Lot Idn                         | Feet from the | North/South line                      | Feet from the            | East/West line |                          | County |  |
| В                                              | 17      | 26 SOUTH                   | 27 EAST, N.M.P.M                 |                                 | 783'          | NORTH                                 | 1534'                    | EAST           |                          | EDDY   |  |
| Bottom Hole Location If Different From Surface |         |                            |                                  |                                 |               |                                       |                          |                |                          |        |  |
| UL or lot no.                                  | Section | Township                   | Range                            | Lot Idn                         | Feet from the | North/South line                      | Feet from the            | East/West line |                          | County |  |
| A                                              | 5       | 26 SOUTH                   | 27 EAST, N.M.P.M                 | .                               | 280'          | NORTH                                 | 1170'                    | EAST           |                          | EDDY   |  |
| <sup>12</sup> Dedicated Acres                  |         |                            | <sup>14</sup> Consolidation Code | 15 Order No.                    |               |                                       | <b></b>                  |                |                          |        |  |
| 640                                            |         | NFILL                      |                                  |                                 |               |                                       |                          |                |                          |        |  |