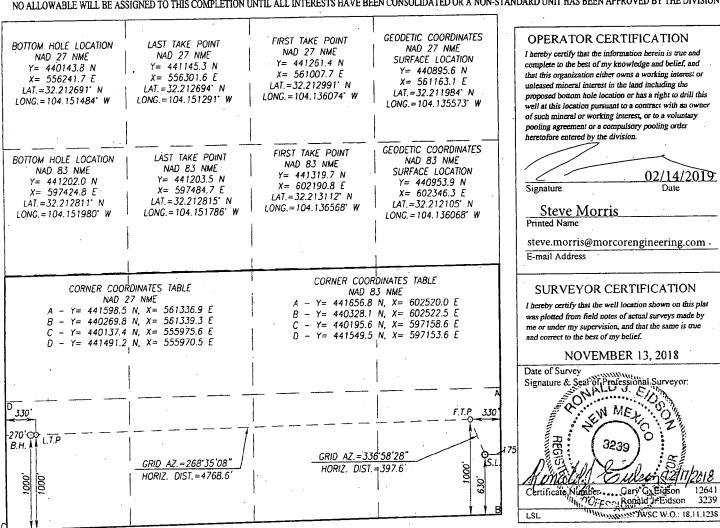

## WELL LOCATION AND ACREAGE DEDICATION PLAT

| API Number        |          |            | Foor Code              |           |                    | 10011141110           |               |                |             |  |
|-------------------|----------|------------|------------------------|-----------|--------------------|-----------------------|---------------|----------------|-------------|--|
| 30-015-46021      |          |            | 98220                  |           |                    | Purple Sage; Wolfcamp |               |                |             |  |
| Property Code     |          |            | Proper                 |           |                    | rty Name              |               |                | Well Number |  |
| 39924 325716 3992 |          |            | MAD RIVER 13 STATE COM |           |                    |                       |               |                | 8H          |  |
| OGRID No.         |          |            | Operator Name          |           |                    |                       |               | E              | Elevation   |  |
| 249099            |          |            | CAZA OPERATING, LLC    |           |                    |                       |               |                | 3102'       |  |
| Surface Location  |          |            |                        |           |                    |                       |               |                |             |  |
| UL or lot No.     | Section  | Township   | Range                  | Lot ldn   | Feet from the      | North/South line      | Feet from the | East/West line | County      |  |
| Р                 | 13       | 24-S       | 27-E                   |           | 630                | SOUTH                 | 175           | EAST           | EDDY        |  |
|                   |          | 1          | L                      | Bottom Ho | le Location If Dif | ferent From Surface   | . ,           |                |             |  |
| UL or lot No.     | Section  | Township   | Range                  | Lot Idn   | Feet from the      | North/South line      | Feet from the | East/West line | County      |  |
| М                 | 13       | 24-S       | 27-E                   |           | 1000               | SOUTH                 | 270           | WEST           | EDDY        |  |
| Dedicated Acres   | Joint or | r Intill C | Consolidation C        | ode Oro   | ier No.            |                       |               |                | ,           |  |
| 320               |          |            |                        |           |                    |                       |               |                |             |  |