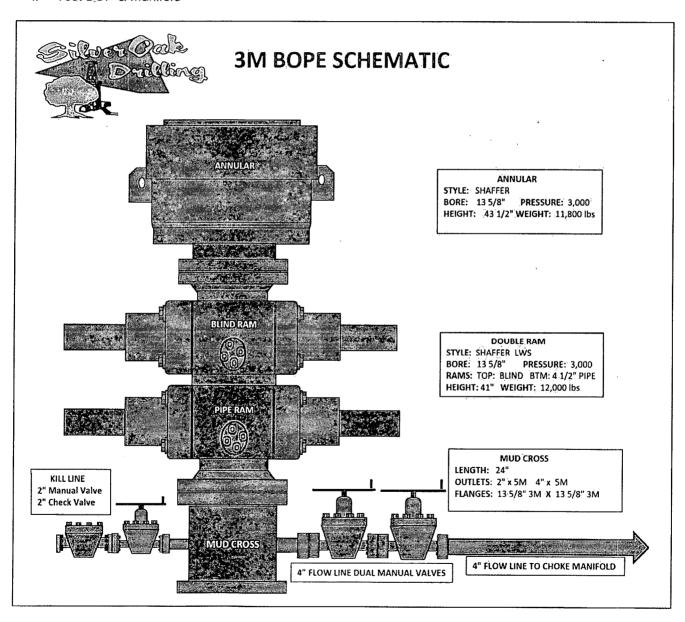

# C. PRESSURE CONTROL

- 1. All blowout preventer (BOP) and related equipment (BOPE) shall comply with well control requirements as described in Onshore Oil and Gas Order No. 2 and API 53.
- 2. Minimum working pressure of the blowout preventer (BOP) and related equipment (BOPE) required for drilling below the surface casing shoe shall be psi.

- 3. The appropriate BLM office shall be notified a minimum of hours in advance for a representative to witness the tests.
  - a. In a water basin, for all casing strings utilizing slips, these are to be set as soon as the crew and rig are ready and any fallback cement remediation has been done. The casing cut-off and BOP installation can be initiated four hours after installing the slips, which will be approximately six hours after bumping the plug. For those casing strings not using slips, the minimum wait time before cut-off is eight hours after bumping the plug. BOP/BOPE testing can begin after cut-off or once cement reaches 500 psi compressive strength (including lead when specified), whichever is greater. However, if the float does not hold, cut-off cannot be initiated until cement reaches 500 psi compressive strength (including lead when specified).
  - a. The tests shall be done by an independent service company utilizing a test plug **not a cup or J-packer**.
  - b. The test shall be run on a 5000 psi chart for a 2-3M BOP/BOP, on a 10000 psi chart for a 5M BOP/BOPE and on a 15000 psi chart for a 10M BOP/BOPE. If a linear chart is used, it shall be a one hour chart. A circular chart shall have a maximum 2 hour clock. If a twelve hour or twenty-four hour chart is used, tester shall make a notation that it is run with a two hour clock.
  - c. The results of the test shall be reported to the appropriate BLM office.
  - d. All tests are required to be recorded on a calibrated test chart. A copy of the BOP/BOPE test chart and a copy of independent service company test will be submitted to the appropriate BLM office.
  - e. The BOP/BOPE test shall include a low pressure test from 250 to 300 psi. The test will be held for a minimum of 10 minutes if test is done with a test plug and 30 minutes without a test plug. This test shall be performed prior to the test at full stack pressure.