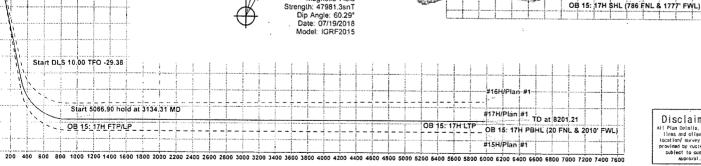

#### Location of Well

1. SHL: NENW / 786 FNL / 1777 FWL / TWSP: 19S / RANGE: 25E / SECTION: 22 / LAT: 32.65163 / LONG: -104.475406 ( TVD: 0 feet, MD: 0 feet )

PPP: NENW / 1325 FNL / 2010 FWL / TWSP: 19S / RANGE: 25E / SECTION: 15 / LAT: 32.664545 / LONG: -104.474657 ( TVD: 2765 feet, MD: 6931 feet )

BHL: NENW / 20 FNL / 2010 FWL / TWSP: 19S / RANGE: 25E / SECTION: 15 / LAT: 32.668011 / LONG: -104.474681 ( TVD: 2765 feet, MD: 8201 feet )

# Section 3 - Well Location Table

Survey Type: RECTANGULAR

**Describe Survey Type:** 

Datum: NAD83 Vertical Datum: NAVD88

Survey number: 7977

|     | NS-Foot | NS Indicator | EW-Foot | EW Indicator | Twsp | Range | Section | Aliquot/Lot/Tract | Latitude | Longitude | County | State | Meridian | Lease Type | Lease Number | Elevation | MD  | TVD |
|-----|---------|--------------|---------|--------------|------|-------|---------|-------------------|----------|-----------|--------|-------|----------|------------|--------------|-----------|-----|-----|
| SHL | 786     | FNL          | 177     | FWL          | 19S  | 25E   | 22      | Aliquot           | 32.65163 |           | EDD    |       | NEW      | F          | FEE          | 347       | 0   | 0   |
| Leg |         |              | 7       |              |      |       |         | NENW              |          | 104.4754  | Y      |       | MEXI     |            |              | 3         |     | :   |
| #1  |         |              |         |              |      |       |         |                   |          | 06        |        | CO    | СО       |            |              |           |     |     |
| KOP | 455     | FNL          | 195     | FWL          | 19S  | 25E   | 22      | Aliquot           | 32.65253 | -         | EDD    | NEW   | NEW      | F          | FEE          | 116       | 234 | 230 |
| Leg |         |              | 8       |              |      |       |         | NENW              | 63       | 104.4748  | Υ      | MEXI  |          |            |              | 5         | 8   | 8   |
| #1  |         |              |         |              |      |       |         |                   |          | 179       |        | СО    | СО       |            |              |           | :   |     |
| PPP | 132     | FNL          | 201     | FWL          | 198  | 25E   | 15      | Aliquot           | 32.66454 | -         | EDD    | NEW   | NEW      | F          | NMNM         | 708       | 693 | 276 |
| Leg | 5       |              | 0       |              |      |       |         | NENW              | 5        | 104.4746  | Y'     |       | MEXI     |            | 060341       |           | 1 . | 5   |
| #1  |         |              |         |              |      |       |         |                   |          | 57        |        | СО    | СО       |            |              |           |     |     |

Well Name: OSAGE BOYD 15 FEDERAL COM

Well Number: 17H

|                   | NS-Foot | NS Indicator | EW-Foot  | EW Indicator | Twsp | Range | Section | Aliquot/Lot/Tract | Latitude      | Longitude           | County                                   | State | Meridian          | Lease Type | Lease Number   | Elevation | MD       | TVD      |
|-------------------|---------|--------------|----------|--------------|------|-------|---------|-------------------|---------------|---------------------|------------------------------------------|-------|-------------------|------------|----------------|-----------|----------|----------|
| EXIT<br>Leg<br>#1 | 20      | FNL          | 201<br>0 | FWL          | 198  | 25E   | 15      | Aliquot<br>NENW   | 32.66801<br>1 | -<br>104.4746<br>81 | EDD<br>Y                                 | }     | NEW<br>MEXI<br>CO | F          | NMNM<br>060341 | 708       | 820<br>1 | 276<br>5 |
| BHL<br>Leg<br>#1  | 20      | FNL          | 201<br>0 | FWL          | 198  | 25E   | 15      | Aliquot<br>NENW   | 32.66801<br>1 | -<br>104.4746<br>81 | 5 90°00000000000000000000000000000000000 | 1     | NEW<br>MEXI<br>CO |            | NMNM<br>060341 | 708       | 820<br>1 | 276<br>5 |