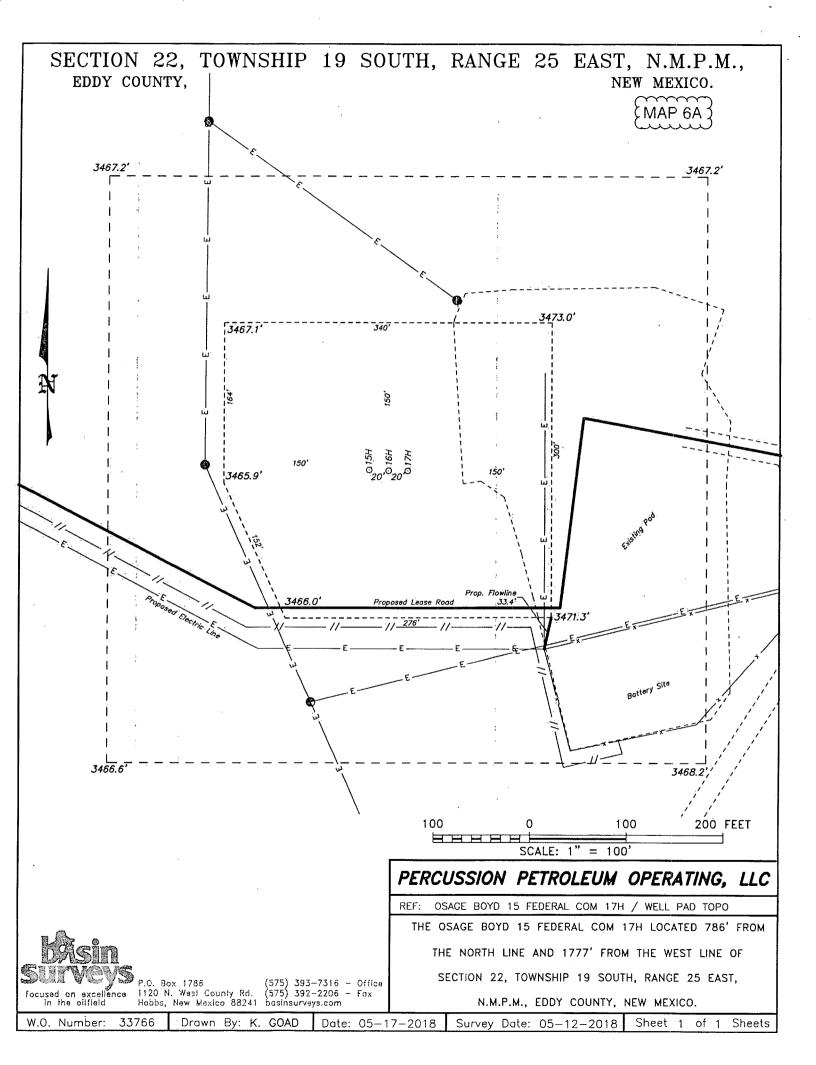

# PECOS DISTRICT DRILLING CONDITIONS OF APPROVAL

**OPERATOR'S NAME:** | Percussion Petroleum Operating, LLC

**LEASE NO.: | NMNM-060341** 

WELL NAME & NO.: | Osage Boyd 15 Federal Com 17H

SURFACE HOLE FOOTAGE: | 0786' FNL & 1777' FWL

BOTTOM HOLE FOOTAGE | 0020' FNL & 2010' FWL Sec. 15, T. 19 S., R 25 E.

LOCATION: | Section 22, T. 19 S., R 25 E., NMPM

**COUNTY:** | County, New Mexico

Describe sub-type:

Distance to town: 14 Miles Distance to nearest well: 20 FT

Distance to lease line: 457 FT

Number: 15H

Reservoir well spacing assigned acres Measurement: 160 Acres

Osage\_17H\_Plat\_GasCap\_Plan\_20181026154048.pdf Well plat: