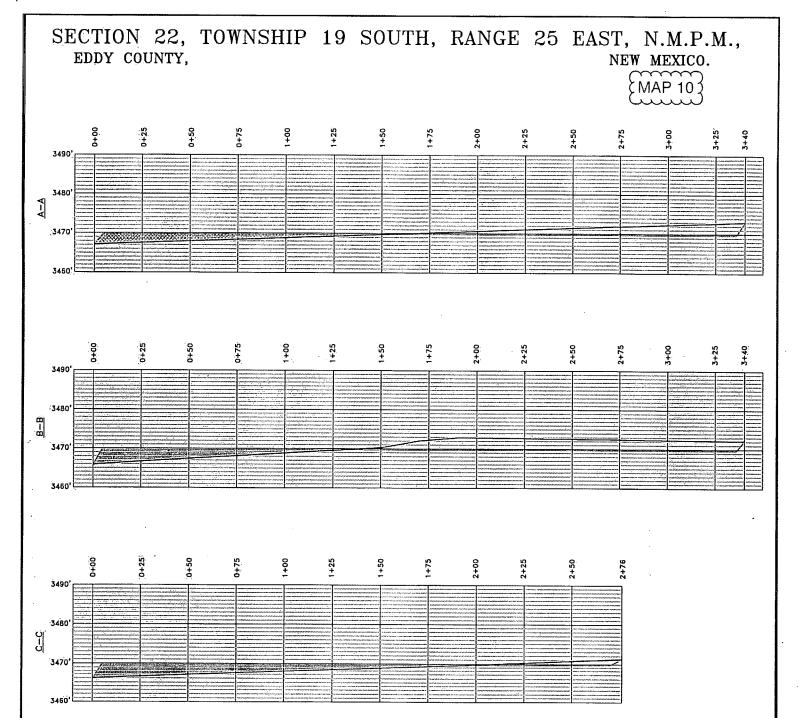

Y, NEW MEXICO.

PERCUSSION PETROLEUM OPERATING, LLC

1000

Survey Date: 7-12-2018

REF: PROPOSED CRUDE OIL LINE TO OSAGE BATTERY

Sheet 2 of 2 Sheets

2000 FEET







W.O. Number: 33766 Drawn By: K. GOAD Date: 05-17-2018 Survey Date: 05-12-2018 Sheet 1

SECTION 22, TOWNSHIP 19 SOUTH, RANGE 25 EAST, N.M.P.M., EDDY COUNTY, NEW MEXICO.



(FILL 3.8')





# PERCUSSION PETROLEUM OPERATING, LLC

OSAGE BOYD 15 FEDERAL COM 15H,16H&17H/WELL PAD TOPO

THE OSAGE BOYD 15 FEDERAL COM 15H,16H&17H LOCATED IN SECTION 22, TOWNSHIP 19 SOUTH, RANGE 25 EAST, N.M.P.M., EDDY COUNTY, NEW MEXICO.



P.O. Box 1786 (575) 393-7316 - Office 1120 N. Wesi County Rd. (575) 392-2206 - Fax Hobbs, New Mexico 88241 basinsurveys.com

W.O. Number: 33764 Drawn By: K. GOAD Date: 05-17-2018 Survey Date: 05-12-2018 Sheet of 1



# PERCUSSION PETROLEUM OPERATING, LLC

REF: OSAGE BOYD 15 FEDERAL COM 15H,16H&17H/WELL CROSS SECTION

THE OSAGE BOYD 15 FEDERAL COM 15H,16H&17H LOCATED IN SECTION 22, TOWNSHIP 19 SOUTH, RANGE 25 EAST, N.M.P.M., EDDY COUNTY, NEW MEXICO.



P.O. Box 1786 (575) 393-7316 - Office 1120 N. West County Rd. (575) 392-2206 - Fax Hobbs, New Mexico 88241 basinsurveys.com

W.O. Number: 33758 Drawn By: K. GOAD Date: 05-17-2018 Survey Date: 05-12-2018 Sheet 1





Percussion's
Osage Boyd 15 Federal Com 17H
rig diagram







SECTION 22, TOWNSHIP 19 SOUTH, RANGE 25 EAST, N.M.P.M., EDDY COUNTY, NEW MEXICO.





100 100 200 FEET SCALE: 1" = 100'

# PERCUSSION PETROLEUM OPERATING, LLC

OSAGE BOYD 15 FEDERAL COM 15H,16H&17H/WELL PAD TOPO

THE OSAGE BOYD 15 FEDERAL COM 15H,16H&17H LOCATED IN SECTION 22, TOW