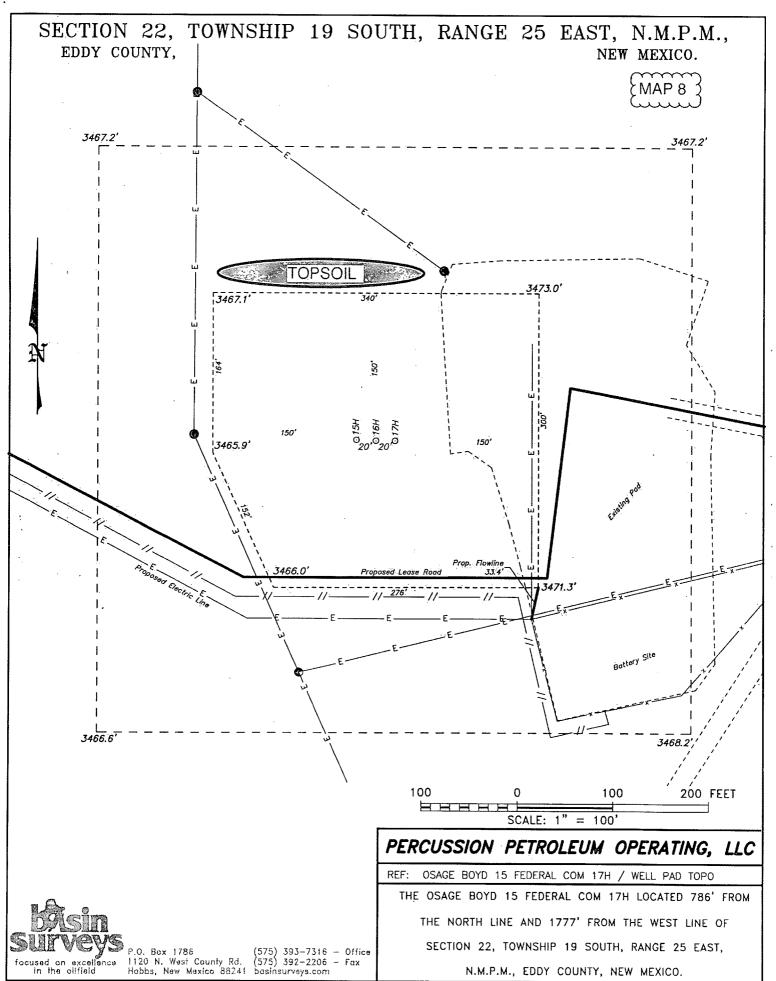

# PECOS DISTRICT DRILLING CONDITIONS OF APPROVAL

**OPERATOR'S NAME:** | Percussion Petroleum Operating, LLC

**LEASE NO.: | NMNM-060341** 

WELL NAME & NO.: | Osage Boyd 15 Federal Com 17H

SURFACE HOLE FOOTAGE: | 0786' FNL & 1777' FWL

BOTTOM HOLE FOOTAGE | 0020' FNL & 2010' FWL Sec. 15, T. 19 S., R 25 E.

LOCATION: | Section 22, T. 19 S., R 25 E., NMPM

**COUNTY:** | County, New Mexico