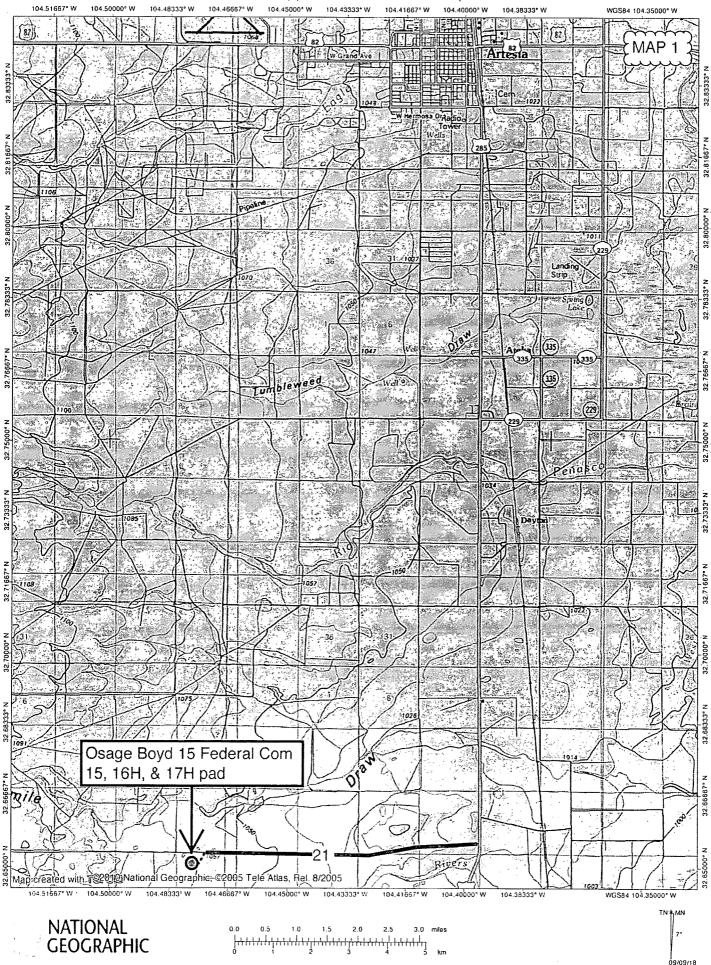

#### Location of Well

1. SHL: NENW / 786 FNL / 1777 FWL / TWSP: 19S / RANGE: 25E / SECTION: 22 / LAT: 32.65163 / LONG: -104.475406 ( TVD: 0 feet, MD: 0 feet )

PPP: NENW / 1325 FNL / 2010 FWL / TWSP: 19S / RANGE: 25E / SECTION: 15 / LAT: 32.664545 / LONG: -104.474657 ( TVD: 2765 feet, MD: 6931 feet )

BHL: NENW / 20 FNL / 2010 FWL / TWSP: 19S / RANGE: 25E / SECTION: 15 / LAT: 32.668011 / LONG: -104.474681 ( TVD: 2765 feet, MD: 8201 feet )