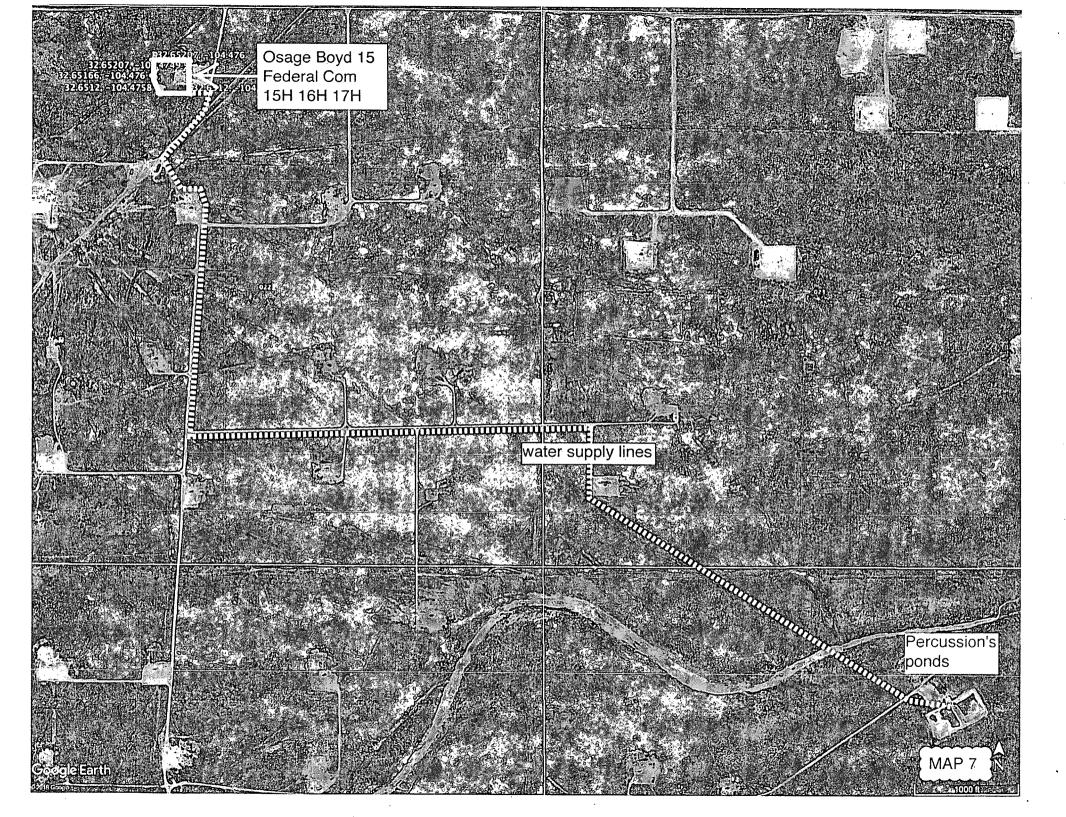

#### Location of Well

1. SHL: NENW / 786 FNL / 1777 FWL / TWSP: 19S / RANGE: 25E / SECTION: 22 / LAT: 32.65163 / LONG: -104.475406 ( TVD: 0 feet, MD: 0 feet )

PPP: NENW / 1325 FNL / 2010 FWL / TWSP: 19S / RANGE: 25E / SECTION: 15 / LAT: 32.664545 / LONG: -104.474657 ( TVD: 2765 feet, MD: 6931 feet )

BHL: NENW / 20 FNL / 2010 FWL / TWSP: 19S / RANGE: 25E / SECTION: 15 / LAT: 32.668011 / LONG: -104.474681 ( TVD: 2765 feet, MD: 8201 feet )