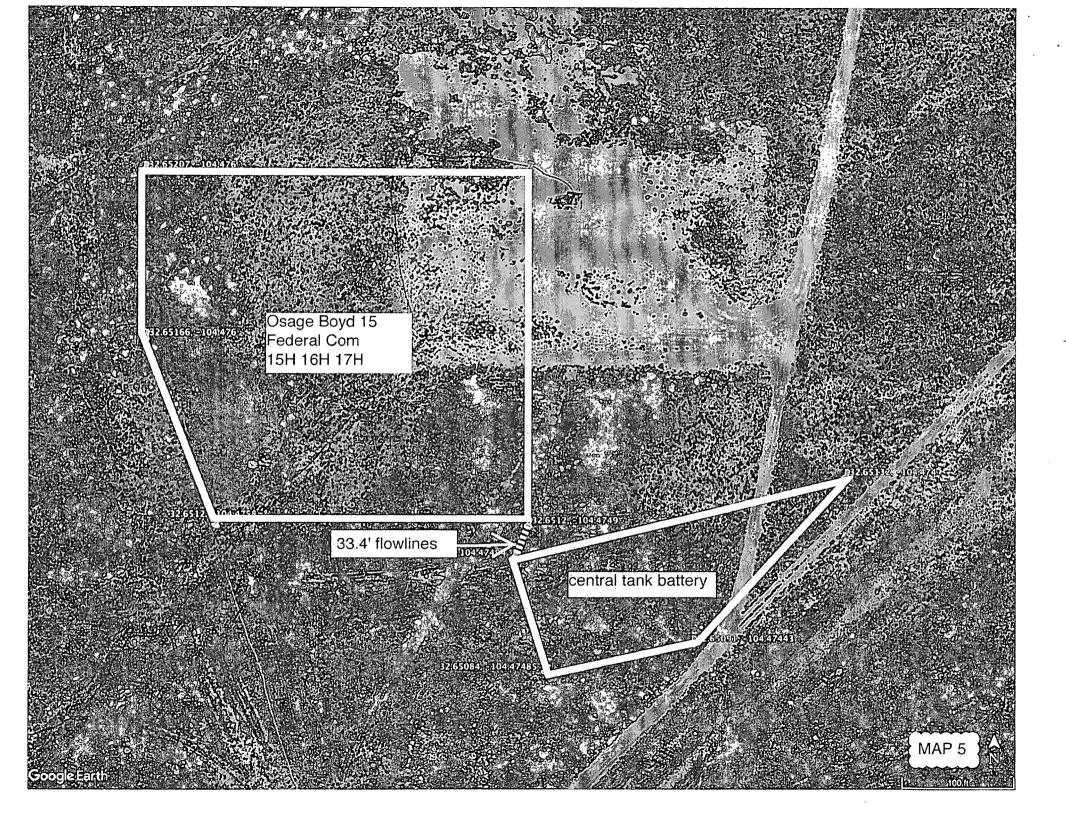

# PECOS DISTRICT DRILLING CONDITIONS OF APPROVAL

**OPERATOR'S NAME:** | Percussion Petroleum Operating, LLC

**LEASE NO.: | NMNM-060341** 

WELL NAME & NO.: | Osage Boyd 15 Federal Com 17H

SURFACE HOLE FOOTAGE: | 0786' FNL & 1777' FWL

BOTTOM HOLE FOOTAGE | 0020' FNL & 2010' FWL Sec. 15, T. 19 S., R 25 E.

LOCATION: | Section 22, T. 19 S., R 25 E., NMPM

**COUNTY:** | County, New Mexico