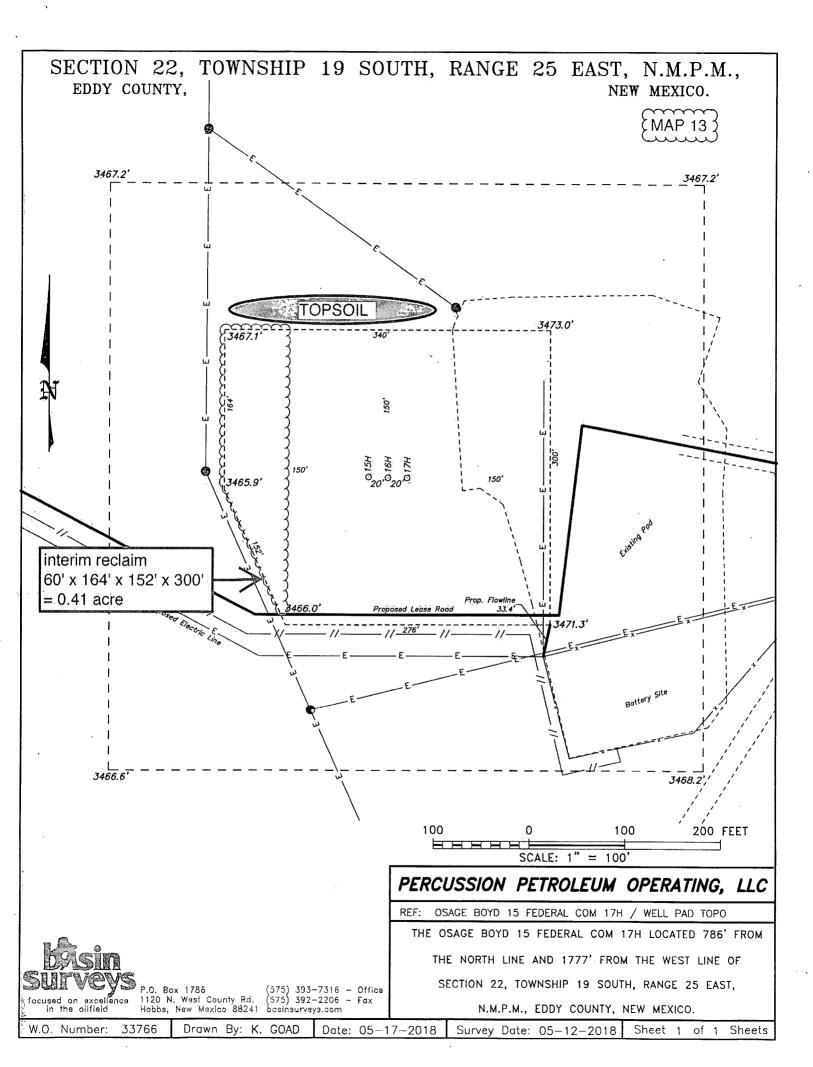

#### Location of Well

1. SHL: NENW / 786 FNL / 1777 FWL / TWSP: 19S / RANGE: 25E / SECTION: 22 / LAT: 32.65163 / LONG: -104.475406 ( TVD: 0 feet, MD: 0 feet )

PPP: NENW / 1325 FNL / 2010 FWL / TWSP: 19S / RANGE: 25E / SECTION: 15 / LAT: 32.664545 / LONG: -104.474657 ( TVD: 2765 feet, MD: 6931 feet )

BHL: NENW / 20 FNL / 2010 FWL / TWSP: 19S / RANGE: 25E / SECTION: 15 / LAT: 32.668011 / LONG: -104.474681 ( TVD: 2765 feet, MD: 8201 feet )

# PECOS DISTRICT DRILLING CONDITIONS OF APPROVAL

**OPERATOR'S NAME:** | Percussion Petroleum Operating, LLC

**LEASE NO.: | NMNM-060341** 

WELL NAME & NO.: | Osage Boyd 15 Federal Com 17H

SURFACE HOLE FOOTAGE: | 0786' FNL & 1777' FWL

BOTTOM HOLE FOOTAGE | 0020' FNL & 2010' FWL Sec. 15, T. 19 S., R 25 E.

LOCATION: | Section 22, T. 19 S., R 25 E., NMPM

**COUNTY:** | County, New Mexico