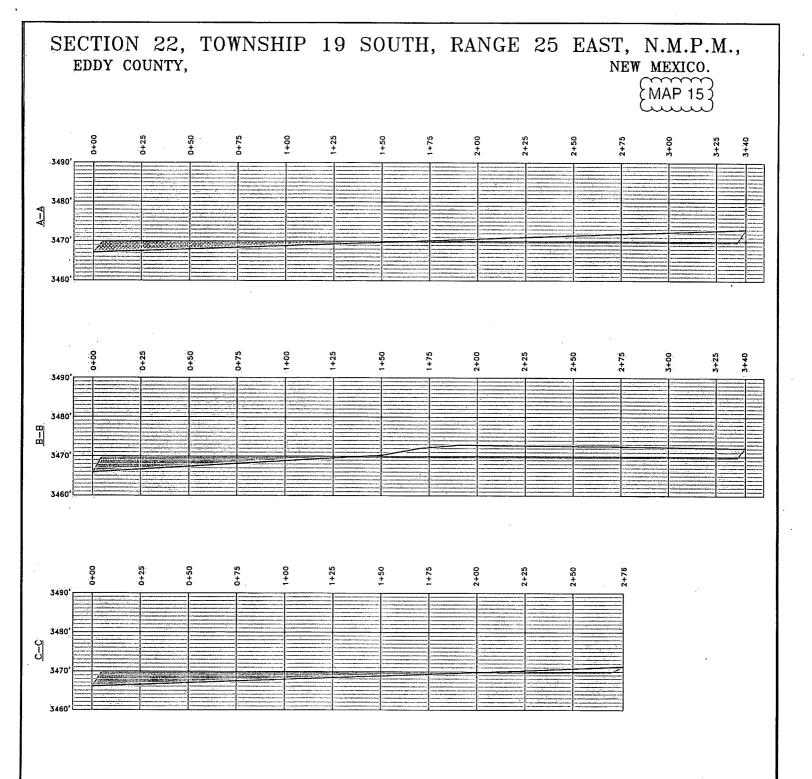

- Fax Hobbs, New Mexico 88241 basinsurveys.com

W.O. Number: 33758 Drawn By: K. GOAD Date: 05-17-2018 Survey Date: 05-12-2018 Sheet 1





Percussion's
Osage Boyd 15 Federal Com 17H
rig diagram







SECTION 22, TOWNSHIP 19 SOUTH, RANGE 25 EAST, N.M.P.M., EDDY COUNTY, NEW MEXICO.





100 100 200 FEET SCALE: 1" = 100'

# PERCUSSION PETROLEUM OPERATING, LLC

OSAGE BOYD 15 FEDERAL COM 15H,16H&17H/WELL PAD TOPO

THE OSAGE BOYD 15 FEDERAL COM 15H,16H&17H LOCATED IN SECTION 22, TOWNSHIP 19 SOUTH, RANGE 25 EAST, N.M.P.M., EDDY COUNTY, NEW MEXICO.

focused on excellence in the oilfield

P.O. Box 1786 (575) 393—7316 — Office .1120 N. West County Rd. (575) 392—2206 — Fax Hobbs, New Mexico 88241 basinsurveys.com

W.O. Number: 33764 Drawn By: K. GOAD Date: 05-17-2018 Sheet Survey Date: 05-12-2018



# PERCUSSION PETROLEUM OPERATING, LLC

REF: OSAGE BOYD 15 FEDERAL COM 15H,16H&17H/WELL CROSS SECTION

THE OSAGE BOYD 15 FEDERAL COM 15H,16H&17H LOCATED IN SECTION 22, TOWNSHIP 19 SOUTH, RANGE 25 EAST, N.M.P.M., EDDY COUNTY, NEW MEXICO.



P.O. Box 1786 1120 N. West County Rd. Hobbs, New Mexico 88241

(575) 393-7316 - Office (575) 392-2206 - Fax basinsurveys.com

W.O. Number: 33758 Drawn By: K. GOAD Date: 05-17-2018 Survey Date: 05-12-2018 Sheet 1 of 1 Sheets

Percussion Petroleum Operating, LLC Osage Boyd 15 Federal Com 17H SHL 786' FNL & 1777' FWL 22-19S-25E Eddy County, NM

Disposal, Surface Use Plan

### 1. ROAD DIRECTIONS & DESCRIPTIONS (See MAPS 1 - 3)

From the junction of US 82 & US 285 in Artesia...

Go South 13.2 miles on US 285 to the equivalent of Mile Post 56.5

Then turn rig