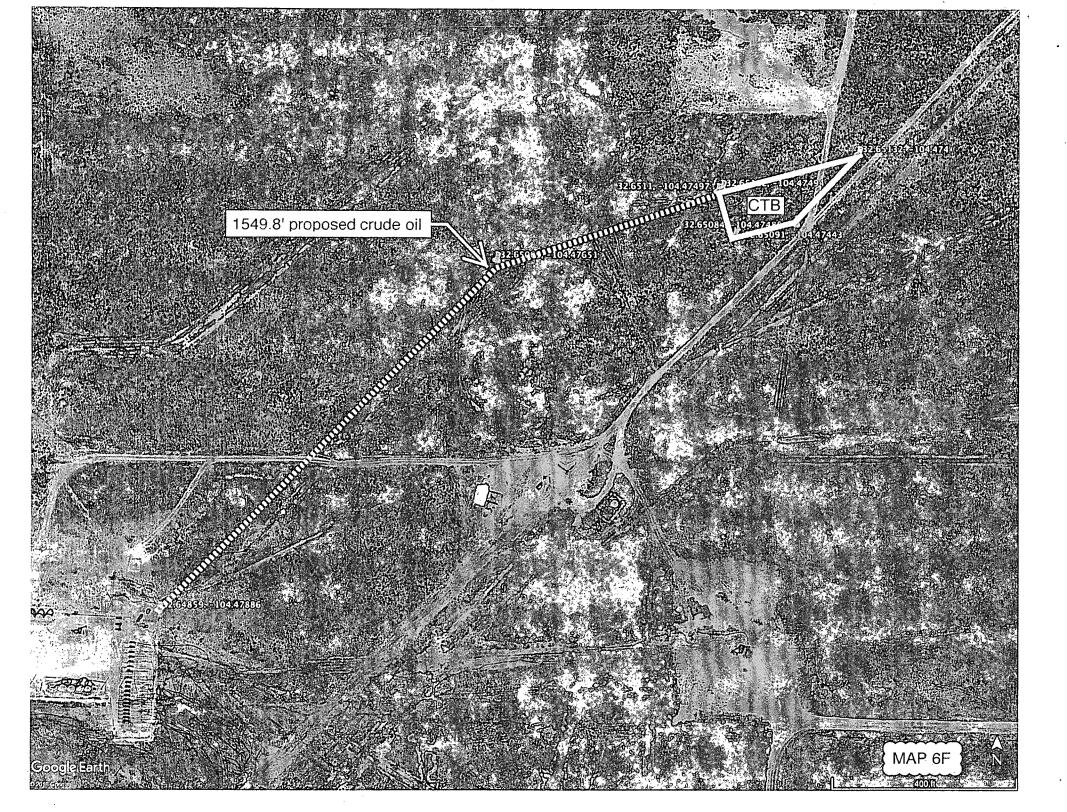

#### Location of Well

1. SHL: NENW / 786 FNL / 1777 FWL / TWSP: 19S / RANGE: 25E / SECTION: 22 / LAT: 32.65163 / LONG: -104.475406 ( TVD: 0 feet, MD: 0 feet )

PPP: NENW / 1325 FNL / 2010 FWL / TWSP: 19S / RANGE: 25E / SECTION: 15 / LAT: 32.664545 / LONG: -104.474657 ( TVD: 2765 feet, MD: 6931 feet )

BHL: NENW / 20 FNL / 2010 FWL / TWSP: 19S / RANGE: 25E / SECTION: 15 / LAT: 32.668011 / LONG: -104.474681 ( TVD: 2765 feet, MD: 8201 feet )