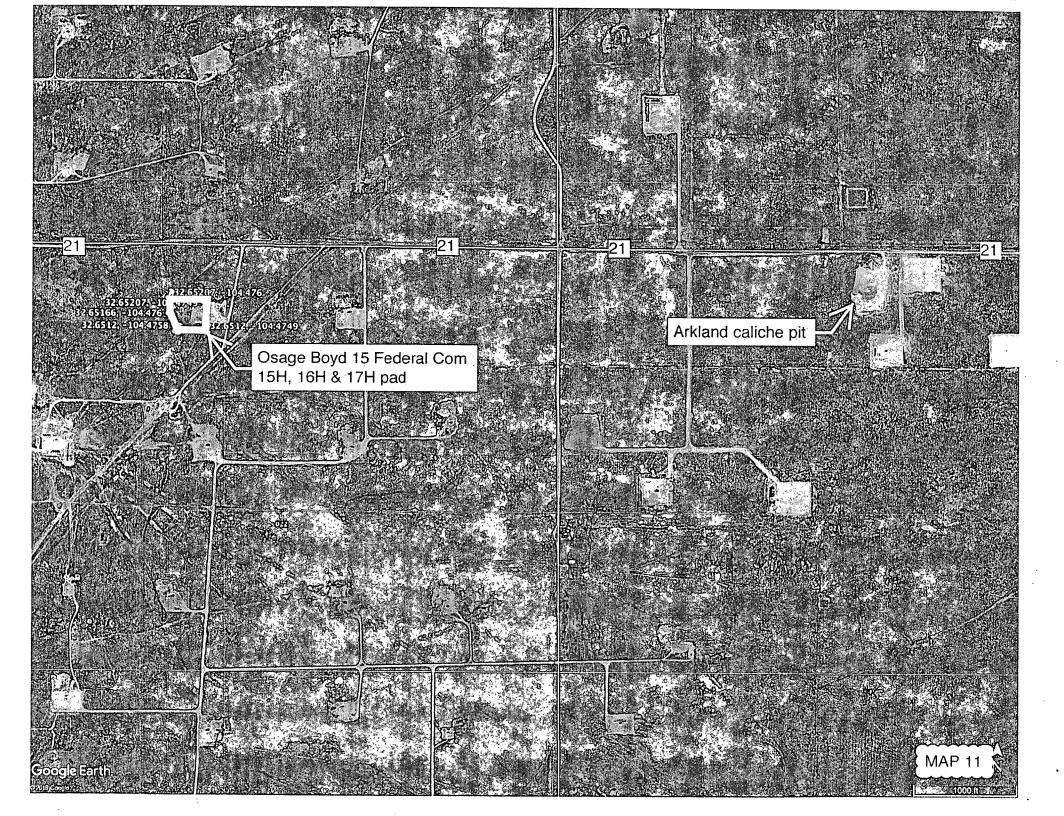

SAGE BOYD 15 FEDERAL COM 15H,16H&17H LOCATED IN SECTION 22, TOWNSHIP 19 SOUTH, RANGE 25 EAST, N.M.P.M., EDDY COUNTY, NEW MEXICO.



P.O. Box 1786 (575) 393-7316 - Office 1120 N. Wesi County Rd. (575) 392-2206 - Fax Hobbs, New Mexico 88241 basinsurveys.com

W.O. Number: 33764 Drawn By: K. GOAD Date: 05-17-2018 Survey Date: 05-12-2018 Sheet of 1



# PERCUSSION PETROLEUM OPERATING, LLC

REF: OSAGE BOYD 15 FEDERAL COM 15H,16H&17H/WELL CROSS SECTION

THE OSAGE BOYD 15 FEDERAL COM 15H,16H&17H LOCATED IN SECTION 22, TOWNSHIP 19 SOUTH, RANGE 25 EAST, N.M.P.M., EDDY COUNTY, NEW MEXICO.



P.O. Box 1786 (575) 393-7316 - Office 1120 N. West County Rd. (575) 392-2206 - Fax Hobbs, New Mexico 88241 basinsurveys.com

W.O. Number: 33758 Drawn By: K. GOAD Date: 05-17-2018 Survey Date: 05-12-2018 Sheet 1





Percussion's
Osage Boyd 15 Federal Com 17H
rig diagram







SECTION 22, TOWNSHIP 19 SOUTH, RANGE 25 EAST, N.M.P.M., EDDY COUNTY, NEW MEXICO.





100 100 200 FEET SCALE: 1" = 100'

# PERCUSSION PETROLEUM OPERATING, LLC

OSAGE BOYD 15 FEDERAL COM 15H,16H&17H/WELL PAD TOPO

THE OSAGE BOYD 15 FEDERAL COM 15H,16H&17H LOCATED IN SECTION 22, TOWNSHIP 19 SOUTH, RANGE 25 EAST, N.M.P.M., EDDY COUNTY, NEW MEXICO.

focused on excellence in the oilfield

P.O. Box 1786 (575) 393—7316 — Office .1120 N. West County Rd. (575) 392—2206 — Fax Hobbs, New Mexico 88241 basinsurveys.com

W.O. Number: 33764 Drawn By: K. GOAD Date: 05-17-2018 Sheet Survey Date: 05-12-2018



# PERCUSSION PETROLEUM OPERATING, LLC

REF: OSAGE BOYD 15 FEDERAL COM 15H,16H&17H/WELL CROSS SECTION

THE OSAGE BOYD 15 FEDERAL COM 15