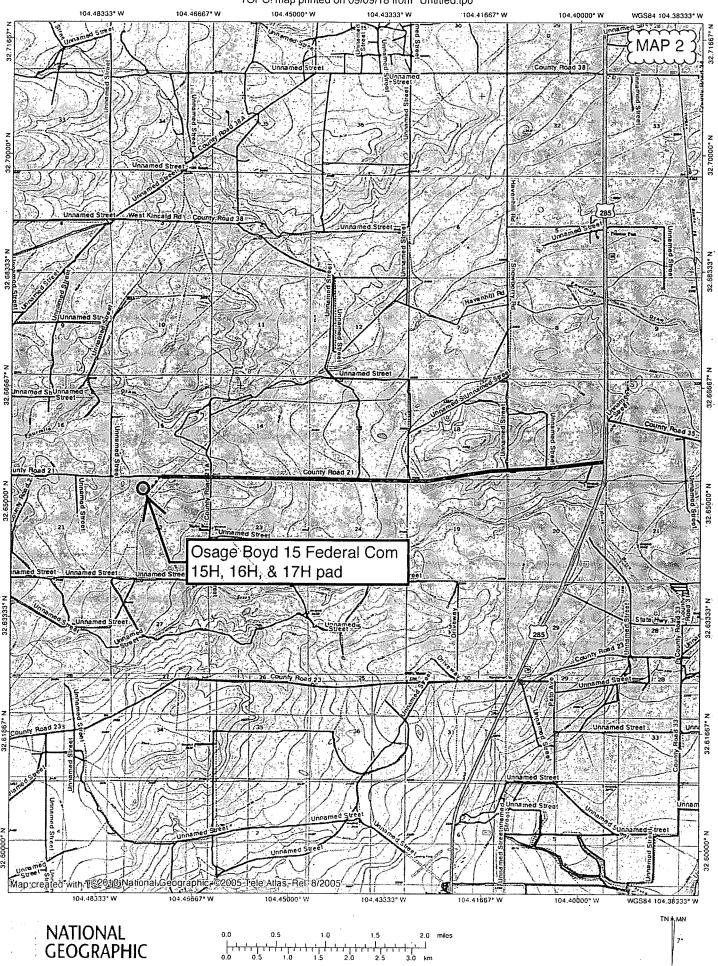

#### Location of Well

1. SHL: NENW / 786 FNL / 1777 FWL / TWSP: 19S / RANGE: 25E / SECTION: 22 / LAT: 32.65163 / LONG: -104.475406 ( TVD: 0 feet, MD: 0 feet )

PPP: NENW / 1325 FNL / 2010 FWL / TWSP: 19S / RANGE: 25E / SECTION: 15 / LAT: 32.664545 / LONG: -104.474657 ( TVD: 2765 feet, MD: 6931 feet )

BHL: NENW / 20 FNL / 2010 FWL / TWSP: 19S / RANGE: 25E / SECTION: 15 / LAT: 32.668011 / LONG: -104.474681 ( TVD: 2765 feet, MD: 8201 feet )