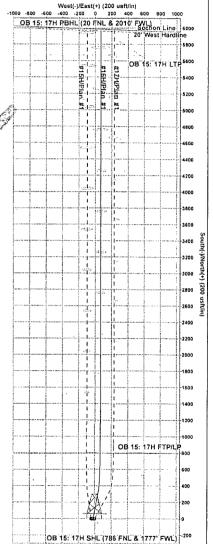

#### Location of Well

1. SHL: NENW / 786 FNL / 1777 FWL / TWSP: 19S / RANGE: 25E / SECTION: 22 / LAT: 32.65163 / LONG: -104.475406 ( TVD: 0 feet, MD: 0 feet )

PPP: NENW / 1325 FNL / 2010 FWL / TWSP: 19S / RANGE: 25E / SECTION: 15 / LAT: 32.664545 / LONG: -104.474657 ( TVD: 2765 feet, MD: 6931 feet )

BHL: NENW / 20 FNL / 2010 FWL / TWSP: 19S / RANGE: 25E / SECTION: 15 / LAT: 32.668011 / LONG: -104.474681 ( TVD: 2765 feet, MD: 8201 feet )

# PECOS DISTRICT DRILLING CONDITIONS OF APPROVAL

**OPERATOR'S NAME:** | Percussion Petroleum Operating, LLC

**LEASE NO.: | NMNM-060341** 

WELL NAME & NO.: | Osage Boyd 15 Federal Com 17H

SURFACE HOLE FOOTAGE: | 0786' FNL & 1777' FWL

BOTTOM HOLE FOOTAGE | 0020' FNL & 2010' FWL Sec. 15, T. 19 S., R 25 E.

LOCATION: | Section 22, T. 19 S., R 25 E., NMPM

**COUNTY:** | County, New Mexico

# Section 3 - Well Location Table

Survey Type: RECTANGULAR

**Describe Survey Type:** 

Datum: NAD83 Vertical Datum: NAVD88

Survey number: 7977

|     | NS-Foot | NS Indicator | EW-Foot | EW Indicator | Twsp | Range | Section | Aliquot/Lot/Tract | Latitude | Longitude | County | State | Meridian | Lease Type | Lease Number | Elevation | MD  | TVD |
|-----|---------|--------------|---------|--------------|------|-------|---------|-------------------|----------|-----------|--------|-------|----------|------------|--------------|-----------|-----|-----|
| SHL | 786     | FNL          | 177     | FWL          | 19S  | 25E   | 22      | Aliquot           | 32.65163 |           | EDD    |       | NEW      | F          | FEE          | 347       | 0   | 0   |
| Leg |         |              | 7       |              |      |       |         | NENW              |          | 104.4754  | Y      |       | MEXI     |            |              | 3         |     | :   |
| #1  |         |              |         |              |      |       |         |                   |          | 06        |        | CO    | СО       |            |              |           |     |     |
| KOP | 455     | FNL          | 195     | FWL          | 19S  | 25E   | 22      | Aliquot           | 32.65253 | -         | EDD    | NEW   | NEW      | F          | FEE          | 116       | 234 | 230 |
| Leg |         |              | 8       |              |      |       |         | NENW              | 63       | 104.4748  | Υ      | MEXI  |          |            |              | 5         | 8   | 8   |
| #1  |         |              |         |              |      |       |         |                   |          | 179       |        | СО    | СО       |            |              |           | :   |     |
| PPP | 132     | FNL          | 201     | FWL          | 198  | 25E   | 15      | Aliquot           | 32.66454 | -         | EDD    | NEW   | NEW      | F          | NMNM         | 708       | 693 | 276 |
| Leg | 5       |              | 0       |              |      |       |         | NENW              | 5        | 104.4746  | Y'     |       | MEXI     |            | 060341       |           | 1 . | 5   |
| #1  |         |              |         |              |      |       |         |                   |          | 57        |        | СО    | СО       |            |              |           |     |     |

Well Name: OSAGE BOYD 15 FEDERAL COM

Well Number: 17H

|                   | NS-Foot | NS Indicator | EW-Foot  | EW Indicator | Twsp | Range | Section | Aliquot/Lot/Tract | Latitude      | Longitude           | County                                   | State | Meridian          | Lease Type | Lease Number   | Elevation | MD       | TVD      |
|-------------------|---------|--------------|----------|--------------|------|-------|---------|-------------------|---------------|---------------------|------------------------------------------|-------|-------------------|------------|----------------|-----------|----------|----------|
| EXIT<br>Leg<br>#1 | 20      | FNL          | 201<br>0 | FWL          | 198  | 25E   | 15      | Aliquot<br>NENW   | 32.66801<br>1 | -<br>104.4746<br>81 | EDD<br>Y                                 | }     | NEW<br>MEXI<br>CO | F          | NMNM<br>060341 | 708       | 820<br>1 | 276<br>5 |
| BHL<br>Leg<br>#1  | 20      | FNL          | 201<br>0 | FWL          | 198  | 25E   | 15      | Aliquot<br>NENW   | 32.66801<br>1 | -<br>104.4746<br>81 | 5 90°00000000000000000000000000000000000 | 1     | NEW<br>MEXI<br>CO |            | NMNM<br>060341 | 708       | 820<br>1 | 276<br>5 |