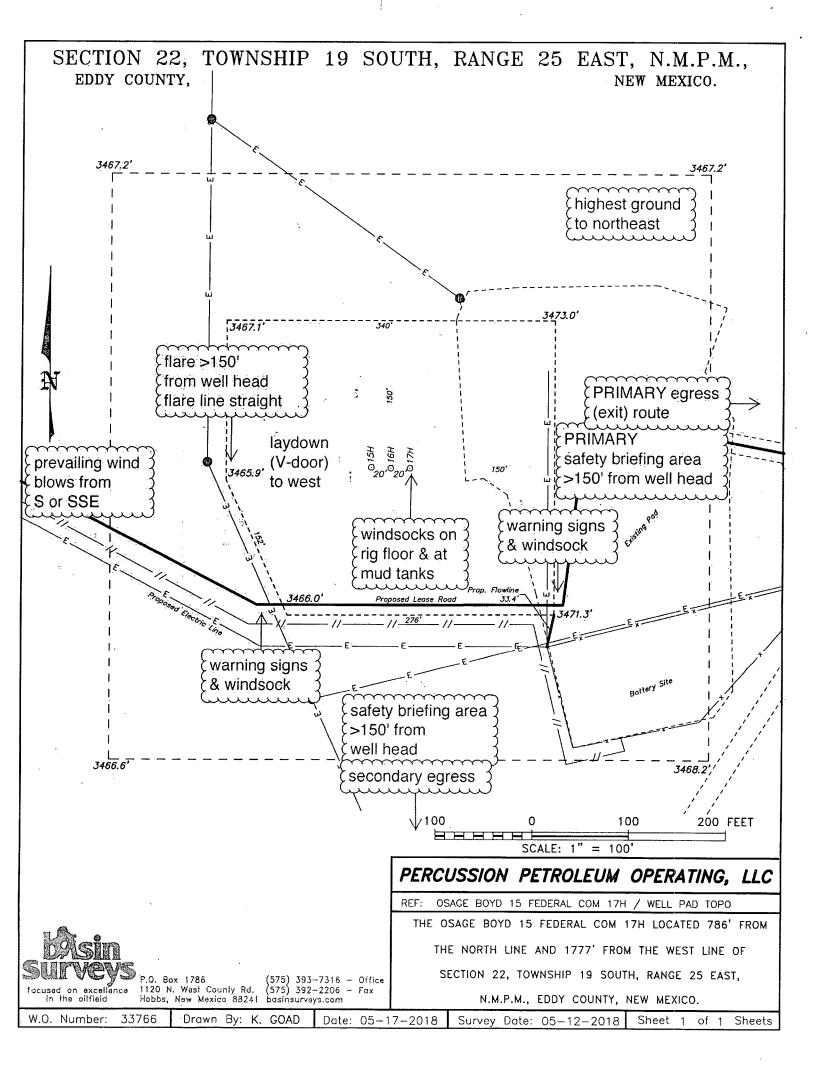

#### Location of Well

1. SHL: NENW / 786 FNL / 1777 FWL / TWSP: 19S / RANGE: 25E / SECTION: 22 / LAT: 32.65163 / LONG: -104.475406 ( TVD: 0 feet, MD: 0 feet )

PPP: NENW / 1325 FNL / 2010 FWL / TWSP: 19S / RANGE: 25E / SECTION: 15 / LAT: 32.664545 / LONG: -104.474657 ( TVD: 2765 feet, MD: 6931 feet )

BHL: NENW / 20 FNL / 2010 FWL / TWSP: 19S / RANGE: 25E / SECTION: 15 / LAT: 32.668011 / LONG: -104.474681 ( TVD: 2765 feet, MD: 8201 feet )

# PECOS DISTRICT DRILLING CONDITIONS OF APPROVAL

**OPERATOR'S NAME:** | Percussion Petroleum Operating, LLC

**LEASE NO.: | NMNM-060341** 

WELL NAME & NO.: | Osage Boyd 15 Federal Com 17H

SURFACE HOLE FOOTAGE: | 0786' FNL & 1777' FWL

BOTTOM HOLE FOOTAGE | 0020' FNL & 2010' FWL Sec. 15, T. 19 S., R 25 E.

LOCATION: | Section 22, T. 19 S., R 25 E., NMPM

**COUNTY:** | County, New Mexico