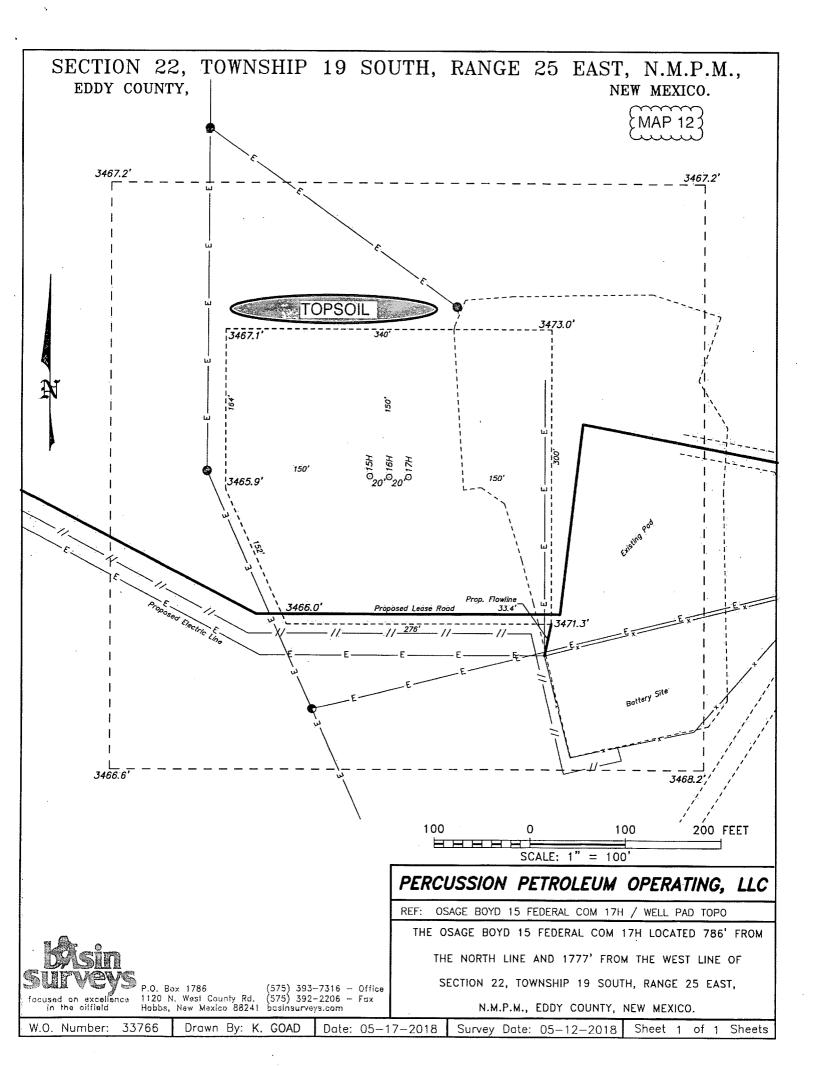

#### Location of Well

1. SHL: NENW / 786 FNL / 1777 FWL / TWSP: 19S / RANGE: 25E / SECTION: 22 / LAT: 32.65163 / LONG: -104.475406 ( TVD: 0 feet, MD: 0 feet )

PPP: NENW / 1325 FNL / 2010 FWL / TWSP: 19S / RANGE: 25E / SECTION: 15 / LAT: 32.664545 / LONG: -104.474657 ( TVD: 2765 feet, MD: 6931 feet )

BHL: NENW / 20 FNL / 2010 FWL / TWSP: 19S / RANGE: 25E / SECTION: 15 / LAT: 32.668011 / LONG: -104.474681 ( TVD: 2765 feet, MD: 8201 feet )

# PECOS DISTRICT DRILLING CONDITIONS OF APPROVAL

**OPERATOR'S NAME:** | Percussion Petroleum Operating, LLC

**LEASE NO.: | NMNM-060341** 

WELL NAME & NO.: | Osage Boyd 15 Federal Com 17H

SURFACE HOLE FOOTAGE: | 0786' FNL & 1777' FWL

BOTTOM HOLE FOOTAGE | 0020' FNL & 2010' FWL Sec. 15, T. 19 S., R 25 E.

LOCATION: | Section 22, T. 19 S., R 25 E., NMPM

**COUNTY:** | County, New Mexico