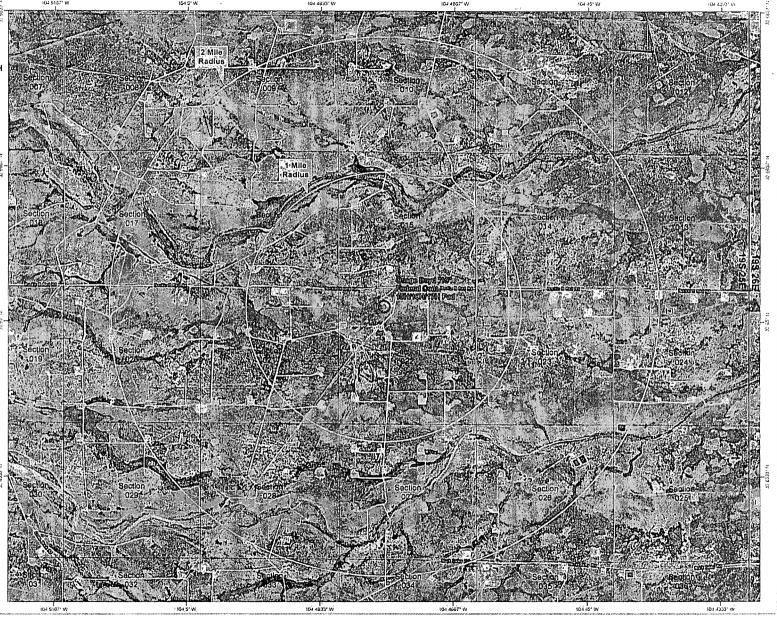

#### Location of Well

1. SHL: NENW / 786 FNL / 1777 FWL / TWSP: 19S / RANGE: 25E / SECTION: 22 / LAT: 32.65163 / LONG: -104.475406 ( TVD: 0 feet, MD: 0 feet )

PPP: NENW / 1325 FNL / 2010 FWL / TWSP: 19S / RANGE: 25E / SECTION: 15 / LAT: 32.664545 / LONG: -104.474657 ( TVD: 2765 feet, MD: 6931 feet )

BHL: NENW / 20 FNL / 2010 FWL / TWSP: 19S / RANGE: 25E / SECTION: 15 / LAT: 32.668011 / LONG: -104.474681 ( TVD: 2765 feet, MD: 8201 feet )

# Section 3 - Well Location Table

Survey Type: RECTANGULAR

**Describe Survey Type:** 

Datum: NAD83 Vertical Datum: NAVD88

Survey number: 7977

|     | NS-Foot | NS Indicator | EW-Foot | EW Indicator | Twsp | Range | Section | Aliquot/Lot/Tract | Latitude | Longitude | County | State | Meridian | Lease Type | Lease Number | Elevation | MD  | TVD |
|-----|---------|--------------|---------|--------------|------|-------|---------|-------------------|----------|-----------|--------|-------|----------|------------|--------------|-----------|-----|-----|
| SHL | 786     | FNL          | 177     | FWL          | 19S  | 25E   | 22      | Aliquot           | 32.65163 |           | EDD    |       | NEW      | F          | FEE          | 347       | 0   | 0   |
| Leg |         |              | 7       |              |      |       |         | NENW              |          | 104.4754  | Y      |       | MEXI     |            |              | 3         |     | :   |
| #1  |         |              |         |              |      |       |         |                   |          | 06        |        | CO    | СО       |            |              |           |     |     |
| KOP | 455     | FNL          | 195     | FWL          | 19S  | 25E   | 22      | Aliquot           | 32.65253 | -         | EDD    | NEW   | NEW      | F          | FEE          | 116       | 234 | 230 |
| Leg |         |              | 8       |              |      |       |         | NENW              | 63       | 104.4748  | Υ      | MEXI  |          |            |              | 5         | 8   | 8   |
| #1  |         |              |         |              |      |       |         |                   |          | 179       |        | СО    | СО       |            |              |           | :   |     |
| PPP | 132     | FNL          | 201     | FWL          | 198  | 25E   | 15      | Aliquot           | 32.66454 | -         | EDD    | NEW   | NEW      | F          | NMNM         | 708       | 693 | 276 |
| Leg | 5       |              | 0       |              |      |       |         | NENW              | 5        | 104.4746  | Y'     |       | MEXI     |            | 060341       |           | 1 . | 5   |
| #1  |         |              |         |              |      |       |         |                   |          | 57        |        | СО    | СО       |            |              |           |     |     |

Well Name: OSAGE BOYD 15 FEDERAL COM

Well Number: 17H

|                   | NS-Foot | NS Indicator | EW-Foot  | EW Indicator | Twsp | Range | Section | Aliquot/Lot/Tract | Latitude      | Longitude           | County                                   | State | Meridian          | Lease Type | Lease Number   | Elevation | MD       | TVD      |
|-------------------|---------|--------------|----------|--------------|------|-------|---------|-------------------|---------------|---------------------|------------------------------------------|-------|-------------------|------------|----------------|-----------|----------|----------|
| EXIT<br>Leg<br>#1 | 20      | FNL          | 201<br>0 | FWL          | 198  | 25E   | 15      | Aliquot<br>NENW   | 32.66801<br>1 | -<br>104.4746<br>81 | EDD<br>Y                                 | }     | NEW<br>MEXI<br>CO | F          | NMNM<br>060341 | 708       | 820<br>1 | 276<br>5 |
| BHL<br>Leg<br>#1  | 20      | FNL          | 201<br>0 | FWL          | 198  | 25E   | 15      | Aliquot<br>NENW   | 32.66801<br>1 | -<br>104.4746<br>81 | 5 90°00000000000000000000000000000000000 | 1     | NEW<br>MEXI<br>CO |            | NMNM<br>060341 | 708       | 820<br>1 | 276<br>5 |