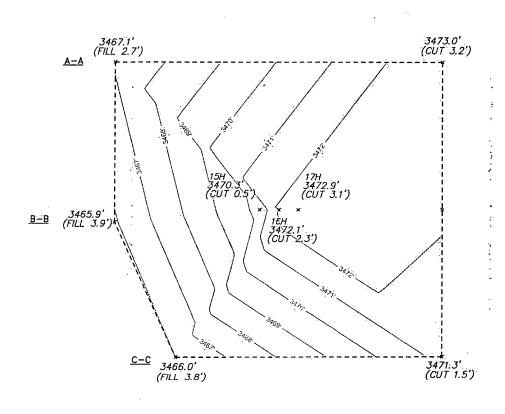

Describe sub-type:

Distance to town: 14 Miles Distance to nearest well: 20 FT

Distance to lease line: 457 FT

Number: 15H

Reservoir well spacing assigned acres Measurement: 160 Acres

Osage\_17H\_Plat\_GasCap\_Plan\_20181026154048.pdf Well plat: