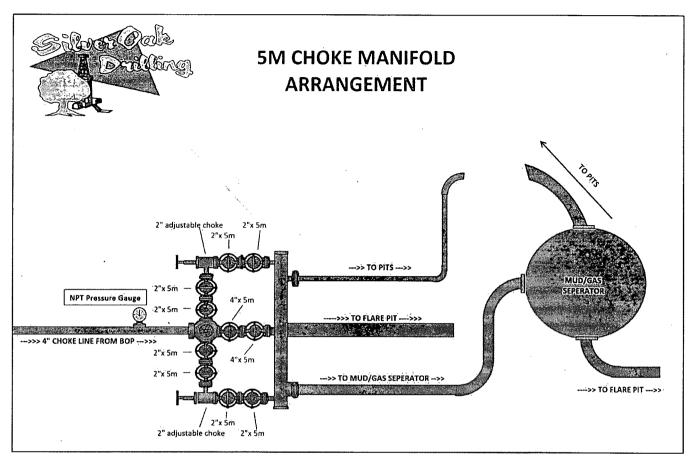

# C. PRESSURE CONTROL

- 1. All blowout preventer (BOP) and related equipment (BOPE) shall comply with well control requirements as described in Onshore Oil and Gas Order No. 2 and API 53.
- 2. Minimum working pressure of the blowout preventer (BOP) and related equipment (BOPE) required for drilling below the surface casing shoe shall be psi.

- 3. The appropriate BLM office shall be notified a minimum of hours in advance for a representative to witness the tests.
  - a. In a water basin, for all casing strings utilizing slips, these are to be set as soon as the crew and rig are ready and any fallback cement remediation has been done. The casing cut-off and BOP installation can be initiated four hours after installing the slips, which will be approximately six hours after bumping the plug. For those casing strings not using slips, the minimum wait time before cut-off is eight hours after bumping the plug. BOP/BOPE testing can begin after cut-off or once cement reaches 500 psi compressive strength (including lead when specified), whichever is greater. However, if the float does not hold, cut-off cannot be initiated until cement reaches 500 psi compressive strength (including lead when specified).
  - a. The tests shall be done by an independent service company utilizing a test plug **not a cup or J-packer**.
  - b. The test shall be run on a 5000 psi chart for a 2-3M BOP/BOP, on a 10000 psi chart for a 5M BOP/BOPE and on a 15000 psi chart for a 10M BOP/BOPE. If a linear chart is used, it shall be a one hour chart. A circular chart shall have a maximum 2 hour clock. If a twelve hour or twenty-four hour chart is used, tester shall make a notation that it is run with a two hour clock.
  - c. The results of the test shall be reported to the appropriate BLM office.
  - d. All tests are required to be recorded on a calibrated test chart. A copy of the BOP/BOPE test chart and a copy of independent service company test will be submitted to the appropriate BLM office.
  - e. The BOP/BOPE test shall include a low pressure test from 250 to 300 psi. The test will be held for a minimum of 10 minutes if test is done with a test plug and 30 minutes without a test plug. This test shall be performed prior to the test at full stack pressure.