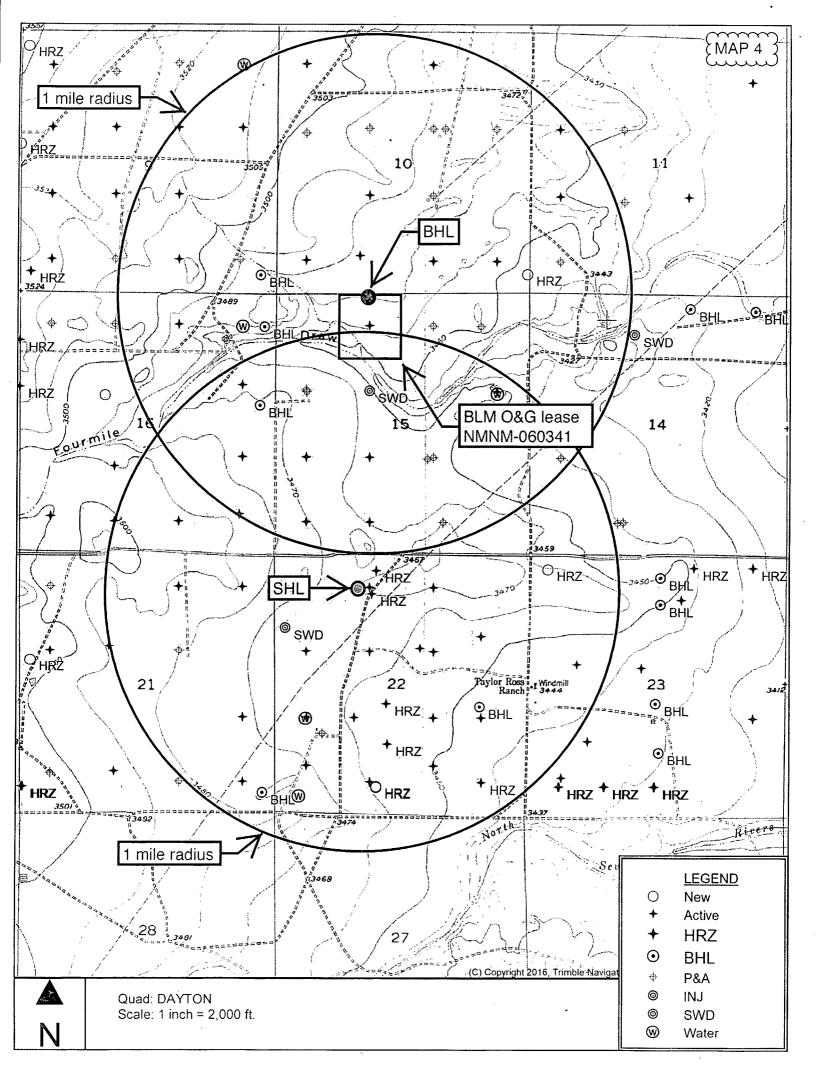

# PECOS DISTRICT DRILLING CONDITIONS OF APPROVAL

**OPERATOR'S NAME:** | Percussion Petroleum Operating, LLC

**LEASE NO.: | NMNM-060341** 

WELL NAME & NO.: | Osage Boyd 15 Federal Com 17H

SURFACE HOLE FOOTAGE: | 0786' FNL & 1777' FWL

BOTTOM HOLE FOOTAGE | 0020' FNL & 2010' FWL Sec. 15, T. 19 S., R 25 E.

LOCATION: | Section 22, T. 19 S., R 25 E., NMPM

**COUNTY:** | County, New Mexico

# **Communitization Agreement**

The operator will submit a Communitization Agreement to the Carlsbad Field Office, 620 E Greene St. Carlsbad, New Mexico 88220, at least 90 days before the anticipated date of first production from a well subject to a spacing order issued by the New Mexico Oil Conservation Division. The Communitization Agreement will include the signatures of all working interest owners in all Federal and Indian leases subject to the Communitization Agreement (i.e., operating rights owners and lessees of record), or certification that the operator has obtained the written signatures of all such owners and will make those signatures available to the BLM immediately upon request.