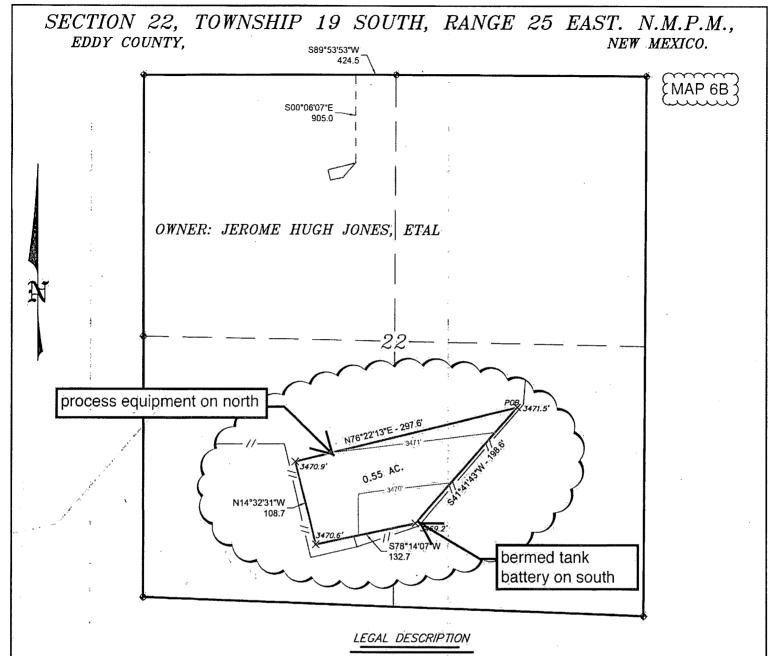

# PECOS DISTRICT DRILLING CONDITIONS OF APPROVAL

**OPERATOR'S NAME:** | Percussion Petroleum Operating, LLC

**LEASE NO.: | NMNM-060341** 

WELL NAME & NO.: | Osage Boyd 15 Federal Com 17H

SURFACE HOLE FOOTAGE: | 0786' FNL & 1777' FWL

BOTTOM HOLE FOOTAGE | 0020' FNL & 2010' FWL Sec. 15, T. 19 S., R 25 E.

LOCATION: | Section 22, T. 19 S., R 25 E., NMPM

**COUNTY:** | County, New Mexico