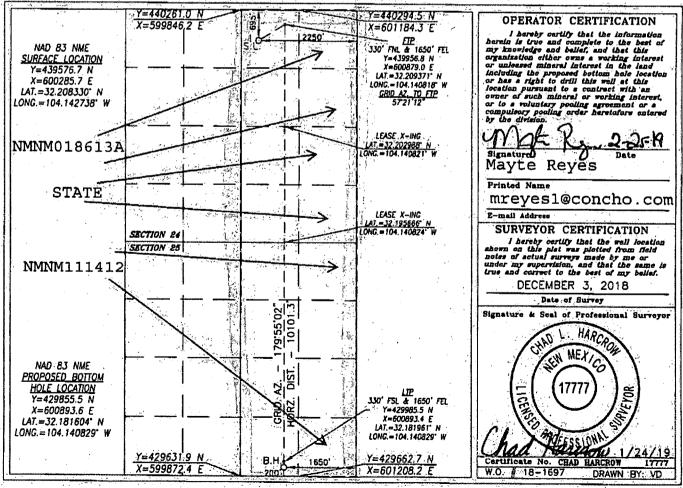

| DISTRICT IV<br>1220 S. ST. FRANCIS DR. SANTA FR. NM 879-<br>Phone: (606) 476-3460 Fax: (606) 476-344 |                                      | ☐ AMENDED REPORT     |
|------------------------------------------------------------------------------------------------------|--------------------------------------|----------------------|
| 30-015 46/2                                                                                          | *                                    | camp Gas             |
| Property Code<br>325 762                                                                             | Property Name QUIEN SABE FEDERAL COM | Well Number<br>702H  |
| ogrid No.<br>229137                                                                                  | Operator Name COG OPERATING, LLC     | Elevation<br>3123.5' |

UL or lot No. Section Township Range Lot Idn Feet from the North/South line Feet from the East/West line County В 24 24-S 27-E 695 NORTH 2250 **EAST EDDY** 

Surface Location

Bottom Hole Location If Different From Surface UL or lot No. Section Township Lot Idn Feet from the Range North/South line Feet from the East/West line County n 25 27-F 24-S 200 SOUTH 1650 **EAST EDDY** Dedicated Acres Joint or Infill Consolidation Code Order No. 640