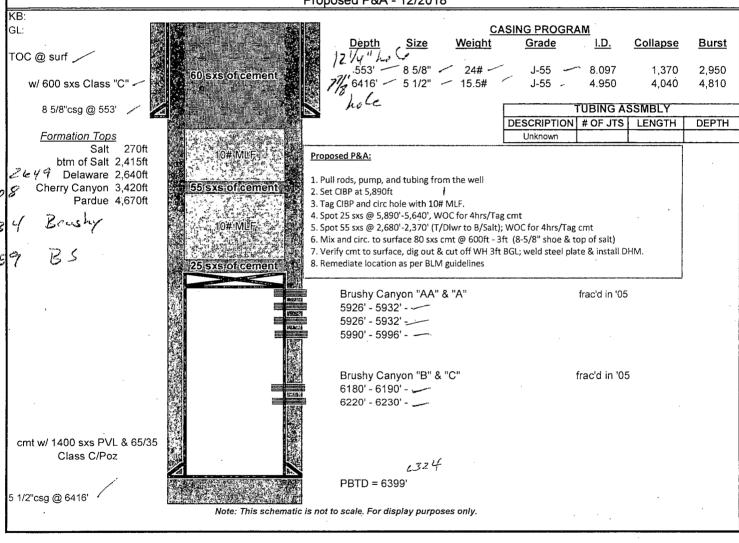

## Teledyne 12-2 Fed #2 Loving East - 30-015-33928 Eddy County, New Mexico Proposed P&A - 12/2018

1. Plugging operations shall commence within <u>ninety (90)</u> days from the approval date of this Notice of Intent to Abandon.

If you are unable to plug the well by the 90<sup>th</sup> day provide this office, prior to the 90<sup>th</sup> day, with the reason for not meeting the deadline and a date when we can expect the well to be plugged. Failure to do so will result in enforcement action.

The rig used for the plugging procedure cannot be released and moved off without the prior approval of the authorized officer. Failure to do so may result in enforcement action.

- 2. <u>Notification:</u> Contact the appropriate BLM office at least 24 hours prior to the commencing of any plugging operations. For wells in Chaves and Roosevelt County, call 575-627-0272; Eddy County, call 575-361-2822; Lea County, call 575-393-3612.
- 3. <u>Blowout Preventers</u>: A blowout preventer (BOP), as appropriate, shall be installed before commencing any plugging operation. The BOP must be installed and maintained as per API and manufacturer recommendations. The minimum BOP requirement is a 2M system for a well not deeper than 9,090 feet; a 3M system for a well not deeper than 13,636 feet; and a 5M system for a well not deeper than 22,727 feet.
- 4. <u>Mud Requirement:</u> Mud shall be placed between all plugs. Minimum consistency of plugging mud shall be obtained by mixing at the rate of 25 sacks (50 pounds each) of gel per 100 barrels of **brine** water. Minimum nine (9) pounds per gallon.
- 5. <u>Cement Requirement</u>: Sufficient cement shall be used to bring any required plug to the specified depth and length. Any given cement volumes on the proposed plugging procedure are merely estimates and are not final. Unless specific approval is received, no plug except the surface plug shall be less than 25 sacks of cement. Any plug that requires a tag will have a minimum WOC time of 4 hours.

In lieu of a cement plug across perforations in a cased hole (not for any other plugs), a bridge plug set within 50 feet to 100 feet above the perforations shall be capped with 25 sacks of cement. If a bailer is used to cap this plug, 35 feet of cement shall be sufficient. Before pumping or bailing cement on top of CIBP, tag will be required to verify depth. Based on depth, a tag of the cement may be deemed necessary.

Unless otherwise specified in the approved procedure, the cement plug shall consist of either Neat Class "C", for up to 7,500 feet of depth or Neat Class "H", for deeper than 7,500 feet plugs.

6. Dry Hole Marker: All casing shall be cut-off at the base of the cellar or 3 feet below final restored ground level (whichever is deeper). The BLM is to be notified a minimum of 4 hours prior to the wellhead being cut off to verify that cement is to surface in the casing and all annuluses. Wellhead cut off shall commence within ten (10) calendar days of the well being plugged. If the cut off cannot be done by the 10<sup>th</sup> day, the BLM is to be contacted with justification to receive an extension for completing the cut off.