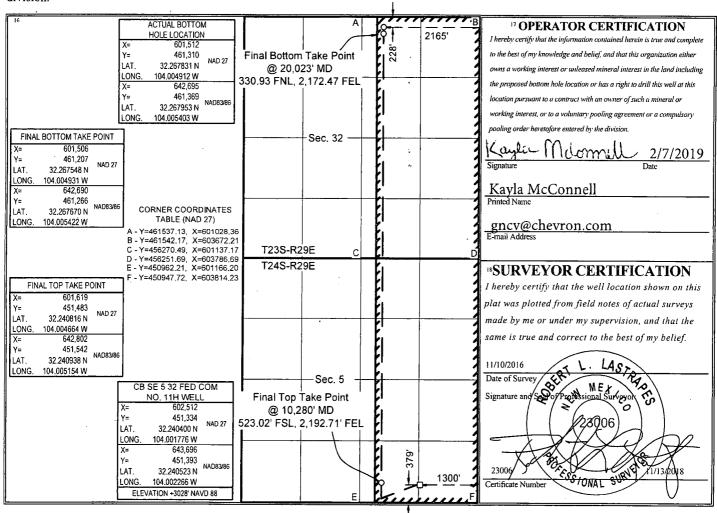

## WELL LOCATION AND ACREAGE DEDICATION PLAT

| <sup>1</sup> API Number<br>30-015-44637                                           |         |          | <sup>2</sup> Pool          | <sup>2</sup> Pool Code      |               | <sup>3</sup> Pool Name |               |                |                        |  |
|-----------------------------------------------------------------------------------|---------|----------|----------------------------|-----------------------------|---------------|------------------------|---------------|----------------|------------------------|--|
|                                                                                   |         |          | 982                        | 98220 PURPLE SAGE; WOLFCAMP |               |                        |               |                |                        |  |
| <sup>4</sup> Property Code                                                        |         |          | <sup>5</sup> Property Name |                             |               |                        |               | 6 Well Number  |                        |  |
| 320646                                                                            |         |          | CB SE 5 32 FED COM         |                             |               |                        |               |                | 11H                    |  |
| <sup>7</sup> OGRID No.                                                            |         |          | <sup>8</sup> Operator Namc |                             |               |                        |               |                | <sup>9</sup> Elevation |  |
| 4323                                                                              |         |          | CHEVRON U.S.A. INC.        |                             |               |                        |               |                | 3028'                  |  |
| -                                                                                 |         |          |                            | □ Sur                       | face Locat    | ion                    |               |                |                        |  |
| UL or lot no.                                                                     | Section | Township | Range                      | Lot Idn                     | Feet from the | North/South line       | Feet from the | East/West line | County                 |  |
| P                                                                                 | 5       | 24 SOUTH | 29 EAST, N.M.P.M.          |                             | 379'          | SOUTH                  | 1300'         | EAST           | EDDY                   |  |
|                                                                                   |         |          | 11 Bottom I                | Hole Locat                  | ion If Diffe  | erent From S           | Surface       |                |                        |  |
| UL or lot no.                                                                     | Section | Township | Range                      | Lot Idn                     | Feet from the | North/South line       | Feet from the | East/West line | County                 |  |
| В                                                                                 | 32      | 23 SOUTH | 29 EAST, N.M.P.M.          |                             | 228'          | NORTH                  | 2165'         | EAST           | EDDY                   |  |
| <sup>2</sup> Dedicated Acres   <sup>13</sup> Joint or Infill   <sup>14</sup> Cons |         |          | 14 Consolidation Code 1    | <sup>5</sup> Order No.      |               |                        |               |                |                        |  |
| 640                                                                               |         |          |                            |                             |               |                        |               |                |                        |  |