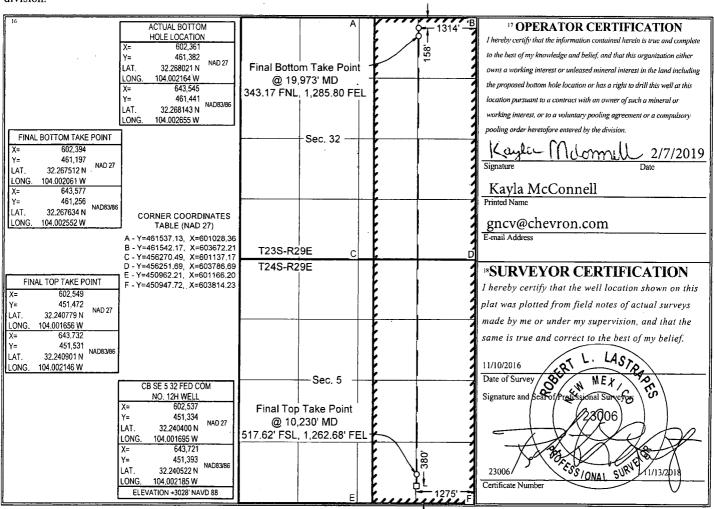

## WELL LOCATION AND ACREAGE DEDICATION PLAT

Pool Code

| 30-015-44638                                                             |         |          | 9822                       | 20      | PURPLE SAGE; WOLFCAMP (GAS) |                  |               |                |                          |  |
|--------------------------------------------------------------------------|---------|----------|----------------------------|---------|-----------------------------|------------------|---------------|----------------|--------------------------|--|
| <sup>4</sup> Property Code                                               |         |          | <sup>5</sup> Property Name |         |                             |                  |               |                | <sup>6</sup> Well Number |  |
| 320646                                                                   |         |          | CB SE 5 32 FED COM         |         |                             |                  |               |                |                          |  |
| <sup>7</sup> OGRID No.                                                   |         |          | <sup>8</sup> Operator Name |         |                             |                  |               |                | <sup>9</sup> Elevation   |  |
| 4323                                                                     |         |          | CHEVRON U.S.A. INC.        |         |                             |                  |               |                | 3028'                    |  |
| <sup>10</sup> Surface Location                                           |         |          |                            |         |                             |                  |               |                |                          |  |
| UL or lot no.                                                            | Section | Township | Range                      | Lot Idn | Feet from the               | North/South line | Feet from the | East/West line | County                   |  |
| P                                                                        | 5       | 24 SOUTH | 29 EAST, N.M.P.M.          |         | 380'                        | SOUTH            | 1275'         | EAST           | EDDY                     |  |
| " Bottom Hole Location If Different From Surface                         |         |          |                            |         |                             |                  |               |                |                          |  |
| UL or lot no.                                                            | Section | Township | Range                      | Lot Idn | Feet from the               | North/South line | Feet from the | East/West line | County                   |  |
| Α                                                                        | 32      | 23 SOUTH | 29 EAST, N.M.P.M.          |         | 158'                        | NORTH            | 1314'         | EAST           | EDDY                     |  |
| 12 Dedicated Acres 13 Joint or Infill 14 Consolidation Code 15 Order No. |         |          |                            |         |                             |                  |               |                |                          |  |