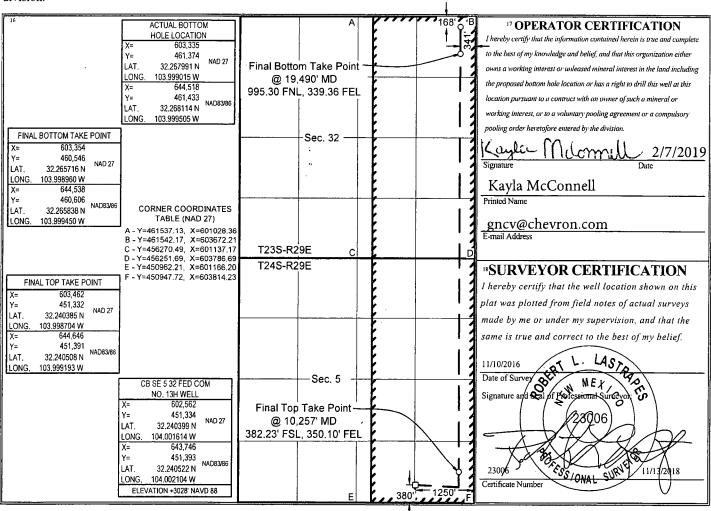

## WELL LOCATION AND ACREAGE DEDICATION PLAT

| <sup>3</sup> Pool Name                                   |  |  |  |  |  |  |  |  |  |  |
|----------------------------------------------------------|--|--|--|--|--|--|--|--|--|--|
| PURPLE SAGE; WOLFCAMP (GAS)                              |  |  |  |  |  |  |  |  |  |  |
| e 6 Well Number                                          |  |  |  |  |  |  |  |  |  |  |
| COM 13H                                                  |  |  |  |  |  |  |  |  |  |  |
| e <sup>9</sup> Elevation                                 |  |  |  |  |  |  |  |  |  |  |
| . INC. 3028'                                             |  |  |  |  |  |  |  |  |  |  |
| <sup>10</sup> Surface Location                           |  |  |  |  |  |  |  |  |  |  |
| the North/South line Feet from the East/West line County |  |  |  |  |  |  |  |  |  |  |
| m 4.                                                     |  |  |  |  |  |  |  |  |  |  |

| Р                                                                        | 5       | 24 SOUTH | 29 EAST, N.M.P.M. |         | 380'          | SOUTH            | 1250'         | EAST           | EDDY   |  |
|--------------------------------------------------------------------------|---------|----------|-------------------|---------|---------------|------------------|---------------|----------------|--------|--|
| Bottom Hole Location If Different From Surface                           |         |          |                   |         |               |                  |               |                |        |  |
| UL or lot no.                                                            | Section | Township | Range             | Lot Idn | Feet from the | North/South line | Feet from the | East/West line | County |  |
| A                                                                        | 32      | 23 SOUTH | 29 EAST, N.M.P.M. |         | 168'          | NORTH            | 341'          | EAST           | EDDY   |  |
| 12 Dedicated Acres 13 Joint or Infill 14 Consolidation Code 15 Order No. |         |          |                   |         |               |                  |               |                |        |  |
| 640                                                                      |         |          |                   |         |               | ,                |               |                | İ      |  |