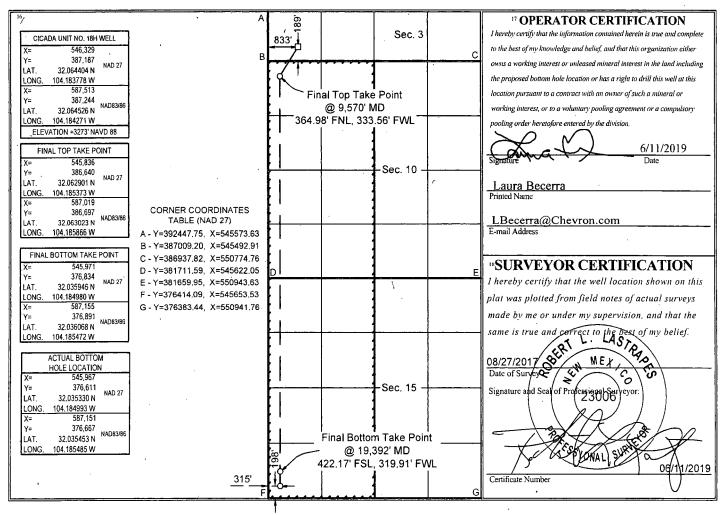

## WELL LOCATION AND ACREAGE DEDICATION PLAT

| API Number                                      |                      |                | <sup>2</sup> Pool Code                         |                        | <sup>3</sup> Pool Name      |                  |               |                          |                        |      |        |
|-------------------------------------------------|----------------------|----------------|------------------------------------------------|------------------------|-----------------------------|------------------|---------------|--------------------------|------------------------|------|--------|
|                                                 | 30-015               | -44352         | 9822                                           | :0                     | PURPLE SAGE; WOLFCAMP (GAS) |                  |               |                          |                        |      |        |
| <sup>4</sup> Property Code                      |                      |                | 5 P                                            | roperty Name           |                             |                  |               | <sup>6</sup> Well Number |                        |      |        |
| 318939                                          |                      |                | CICADA UNIT                                    |                        |                             |                  |               |                          | 18H                    |      |        |
| <sup>7</sup> OGRID No.                          |                      |                | <sup>8</sup> Operator Name                     |                        |                             |                  |               |                          | <sup>9</sup> Elevation |      |        |
| 4323                                            |                      |                | CHEVRON U.S.A. INC.                            |                        |                             |                  |               |                          | 3273'                  |      |        |
| <sup>10</sup> Surface Location                  |                      |                |                                                |                        |                             |                  |               |                          |                        |      |        |
| UL or lot no.                                   | Sectio               | n Township     | Range                                          | Lot Idn                | Feet from the               | North/South line | Feet from the | East/                    | East/West line         |      | County |
| М                                               | 3                    | 26 SOUTH       | 27 EAST, N.M.P.M.                              |                        | 189'                        | SOUTH            | 833'          | WEST                     |                        | . I  | EDDY   |
| "Bottom Hole Location If Different From Surface |                      |                |                                                |                        |                             |                  |               |                          |                        |      |        |
| UL or lot no.                                   | Sectio               | n Township     | Range                                          | Lot Idn                | Feet from the               | North/South line | Feet from the | East/West line           |                        | C.   | County |
| М                                               | 15                   | 26 SOUTH       | 27 EAST, N.M.P.M.                              |                        | 198'                        | SOUTH            | 315'          | WEST                     |                        | EDDY |        |
| <sup>12</sup> Dedicated A                       | cres <sup>13</sup> J | oint or Infill | <sup>14</sup> Consolidation Code <sup>15</sup> | <sup>5</sup> Order No. |                             |                  |               |                          |                        |      |        |
| 640                                             |                      |                |                                                |                        |                             |                  |               |                          |                        |      |        |