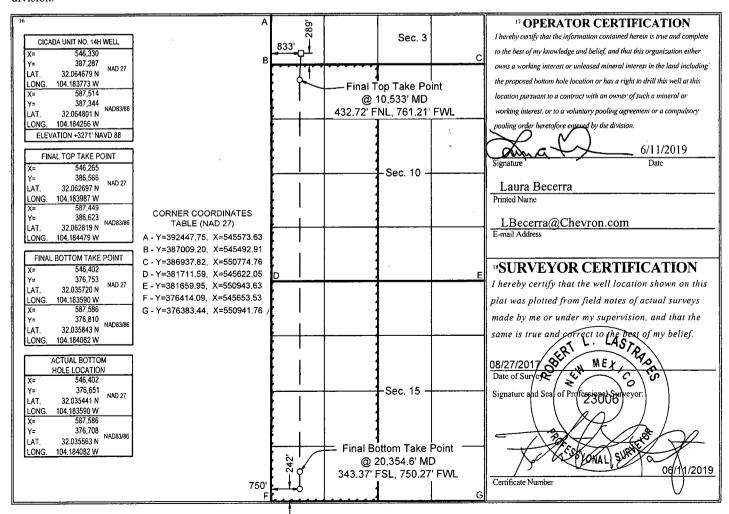

## WELL LOCATION AND ACREAGE DEDICATION PLAT

|                                | 'API Number                |                        |          | - P001 C0                  | ae      | Pool Name                   |                  |               |        |               |                        |  |
|--------------------------------|----------------------------|------------------------|----------|----------------------------|---------|-----------------------------|------------------|---------------|--------|---------------|------------------------|--|
|                                | 30-015-44371               |                        |          | 98220                      |         | PURPLE SAGE; WOLFCAMP (GAS) |                  |               |        |               |                        |  |
|                                | <sup>4</sup> Property Code |                        |          | <sup>5</sup> Property Name |         |                             |                  |               |        | 6 Well Number |                        |  |
|                                | 318939                     |                        |          | CICADA UNIT                |         |                             |                  |               |        |               | 14H                    |  |
|                                | <sup>7</sup> OGR           | <sup>7</sup> OGRID No. |          | <sup>8</sup> Operator Name |         |                             |                  |               |        |               | <sup>9</sup> Elevation |  |
|                                | 432                        | 23                     |          | CHEVRON U.S.A. INC.        |         |                             |                  |               |        | 3271'-        |                        |  |
| <sup>10</sup> Surface Location |                            |                        |          |                            |         |                             |                  |               |        |               |                        |  |
|                                | UL or lot no.              | Section                | Township | Range                      | Lot Idn | Feet from the               | North/South line | Feet from the | East/W | est line      | County                 |  |
|                                | М                          | 3                      | 26 SOÚTH | 27 EAST, N.M.P.M.          |         | 289'                        | SOUTH            | 833'          | WES    | EST EDDY      |                        |  |
|                                |                            |                        | •        |                            |         |                             |                  |               |        |               |                        |  |

| 141                                            |              | 20000111     | 27 101, 111111111111111             | 1         | 207           | 300111           | ***           |                |        |  |  |  |
|------------------------------------------------|--------------|--------------|-------------------------------------|-----------|---------------|------------------|---------------|----------------|--------|--|--|--|
| Bottom Hole Location If Different From Surface |              |              |                                     |           |               |                  |               |                |        |  |  |  |
| UL or lot no.                                  | Section      | Township     | Range                               | Lot ldn   | Feet from the | North/South line | Feet from the | East/West line | County |  |  |  |
| M                                              | 15           | 26 SOUTH     | 27 EAST, N.M.P.M.                   |           | 242'          | SOUTH            | 750'          | WEST           | EDDY   |  |  |  |
| 12 Dedicated A                                 | cres 13 Join | nt or Infill | <sup>14</sup> Consolidation Code 15 | Order No. |               |                  |               |                |        |  |  |  |
| 640                                            |              |              |                                     |           |               |                  |               |                |        |  |  |  |