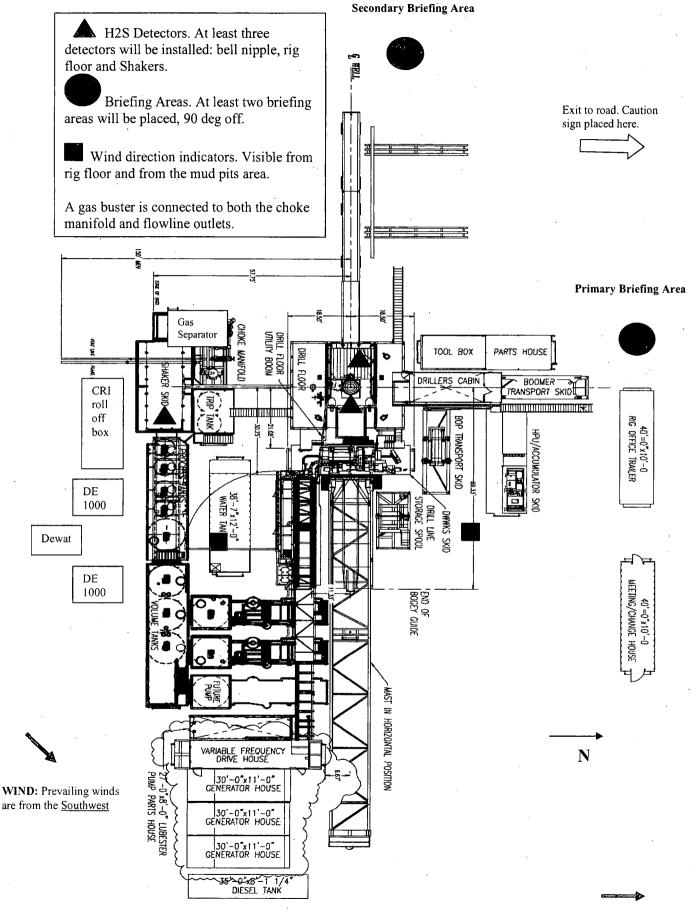

|                                                                                                                 |                                                                 |

,



# Permian Drilling Hydrogen Sulfide Drilling Operations Plan Height CC 6-7 Federal Com 312H

Open drill site. No homes or buildings are near the proposed location.

1. Escape

Personnel shall escape upwind of wellbore in the event of an emergency gas release. Escape can take place through the lease road on the Southeast side of the location. Personnel need to move to a safe distance and block the entrance to location. If the primary route is not an option due to the wind direction, then a secondary egress route should be taken.

- 1 -



- 2 -

Secondary Egress

#### OXY USA Inc APD ATTACHMENT: SPUDDER RIG DATA

#### **OPERATOR NAME / NUMBER:** <u>OXY USA Inc</u>

#### **1. SUMMARY OF REQUEST:**

Oxy USA respectfully requests approval for the following operations for the surface hole in the drill plan:

1. Utilize a spudder rig to pre-set surface casing for time and cost savings.

#### 2. Description of Operations

- 1. Spudder rig will move in to drill the surface hole and pre-set surface casing on the well.
  - **a.** After drilling the surface hole section, the spudder rig will run casing and cement following all of the applicable rules and regulations (OnShore Order 2, all COAs and NMOCD regulations).
  - **b.** The spudder rig will utilize fresh water-based mud to drill the surface hole to TD. Solids control will be