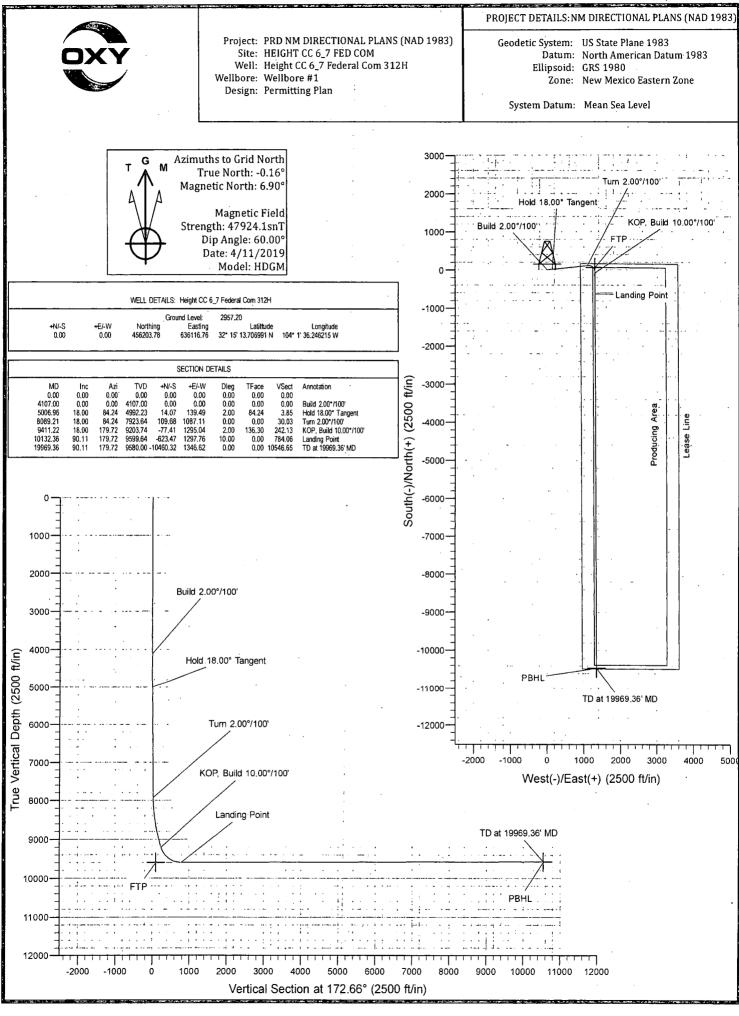

ile Load                 | 729,000 | lbs |
| Min. Internal Yield Pressure | 12,640  | psi |
| Collapse Pressure            | 11,110  | psi |

P110 CY

nsi



#### Printed on: March-05-2019

#### NOTE:

The content of this Technical Data Sheet is for general information only and does not guarantee performance or imply fitness for a particular purpose, which only a competent drilling professional can determine considering the specific installation and operation parameters. Information that is printed or downloaded is no longer controlled by TMK IPSCO and might not be the latest information. Anyone using the information herein does so at their own risk. To verify that you have the latest TMK IPSCO technical information, please contact TMK IPSCO Technical Sales toll-free at 1-888-258-2000.





# OXY

PRD NM DIRECTIONAL PLANS (NAD 1983) HEIGHT CC 6\_7 FED COM Height CC 6\_7 Federal Com 312H

Wellbore #1

Plan: Permitting Plan

# **Standard Planning Report**

11 April, 2019

|                                                                                                                                          |                                                   |                                           |