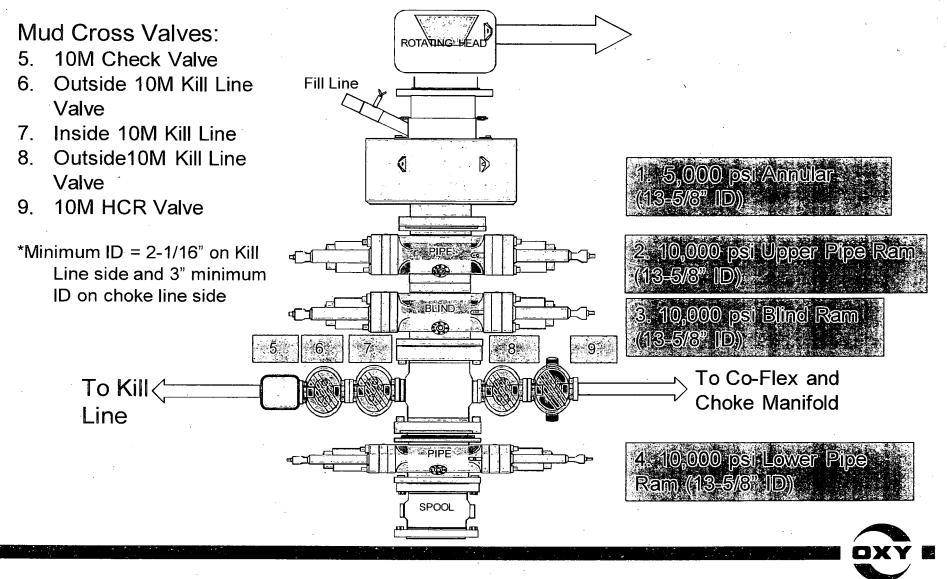

nt for information on the spudder rig.

#### Total estimated cuttings volume: <u>1409.4 bbls</u>.

#### Attachments

- \_x\_\_ Directional Plan
- \_x\_\_ H2S Contingency Plan
- x Flex III Attachments
- \_x\_ Spudder Rig Attachment
- \_x\_\_ Premium Connection Specs

#### 9. Company Personnel

| Name            | Title                        | Office Phone | Mobile Phone |
|-----------------|------------------------------|--------------|--------------|
| TBD             | Drilling Engineer            |              |              |
| TBD             | Drilling Engineer Supervisor |              |              |
| Simon Benavides | Drilling Superintendent      | 713-522-8652 | 281-684-6897 |
| John Willis     | Drilling Manager             | 713-366-5556 | 713-259-1417 |

# 5/10M BOP Stack



1



## PERFORMANCE DATA

#### TMK UP DQX Technical Data Sheet

## Tubular Parameters

| Size                | 5.500 | in .   |
|---------------------|-------|--------|
| Nominal Weight      | 20.00 | lbs/ft |
| Grade               | P-110 |        |
| PE Weight           | 19.81 | lbs/ft |
| Wall Thickness      | 0.361 | in j   |
| Nominal ID          | 4.778 | in 🦂   |
| Drift Diameter      | 4.653 | in     |
| Nom. Pipe Body Area | 5.828 | in²    |
|                     | I     | •      |

#### **Connection Parameters**

| Connection OD                | 6.050   | in    |
|------------------------------|---------|-------|
| Connection ID                | 4.778   | in -  |
| Make-Up Loss                 | 4.122   | in    |
| Critical Section Area        | 5.828   | in²   |
| Tension Eff