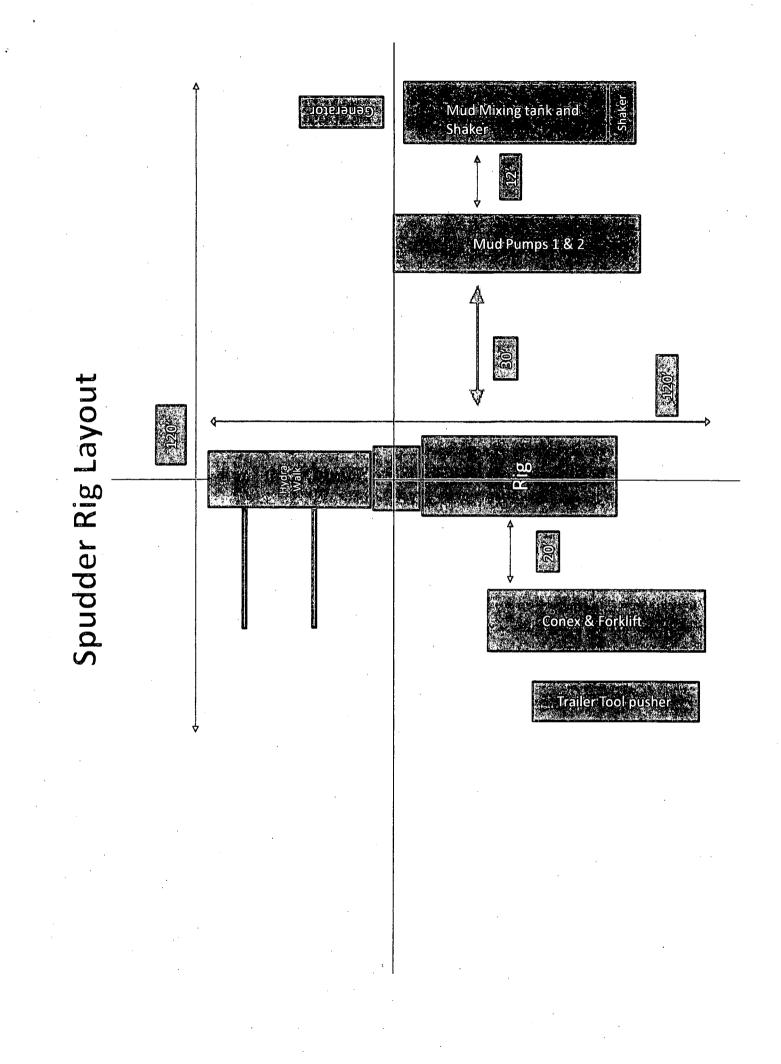

d 24 hours prior to commencing spudder rig operations.
- 6. Drilling operations will begin with a larger rig and a BOP stack equal to or greater than the pressure rating that was permitted will be nippled up and tested on the wellhead before drilling operations resume on each well.
  - **a.** The larger rig will move back onto the location within 90 days from the point at which the wells are secured and the spudder rig is moved off location.
  - **b.** The BLM will be contacted / notified 24 hours before the larger rig moves back on the pre-set locations.
- 7. Oxy will have supervision on the rig to ensure compliance with all BLM and NMOCD regulations and to oversee operations.
- 8. Once the rig is removed, Oxy will secure the wellhead area by placing a guard rail around the cellar area.



## PECOS DISTRICT DRILLING CONDITIONS OF APPROVAL

| <b>OPERATOR'S NAME:</b> | OXY USA INC               |
|-------------------------|---------------------------|
| LEASE NO.:              | NMNM13996                 |
| WELL NAME & NO.:        | HEIGHT CC 6-7 FED COM 31H |
| SURFACE HOLE FOOTAGE:   | 170'/N & 1735'/W          |
| BOTTOM HOLE FOOTAGE     | 20'/S & 2260'/W           |
| LOCATION:               | Sec. 6, T24S, R29E        |
| COUNTY:                 | EDDY, NEW MEXICO          |



#### Al previous COAs still apply expect the following:

| H2S                  | r Yes        | r No             |               |
|----------------------|--------------|------------------|---------------|
| Potash               | None         | C Secretary      | C R-111-P     |
| Cave/Karst P