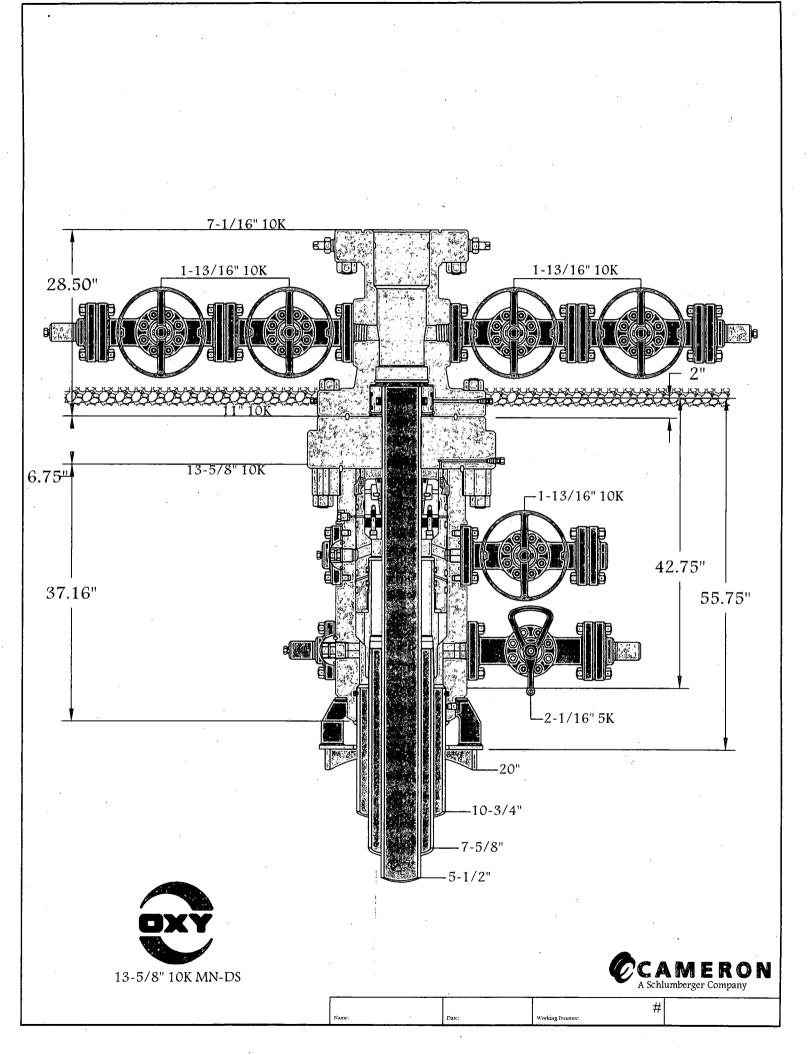

r information on the spudder rig.

#### Total estimated cuttings volume: <u>1409.4 bbls</u>.

#### Attachments

- \_x\_\_ Directional Plan
- \_x\_\_ H2S Contingency Plan
- x Flex III Attachments
- \_x\_ Spudder Rig Attachment
- \_x\_\_ Premium Connection Specs

#### 9. Company Personnel

| Name            | Title                        | Office Phone | Mobile Phone |
|-----------------|------------------------------|--------------|--------------|
| TBD             | Drilling Engineer            |              |              |
| TBD             | Drilling Engineer Supervisor |              |              |
| Simon Benavides | Drilling Superintendent      | 713-522-8652 | 281-684-6897 |
| John Willis     | Drilling Manager             | 713-366-5556 | 713-259-1417 |

# 5/10M BOP Stack



1



## PERFORMANCE DATA

#### TMK UP DQX Technical Data Sheet

## Tubular Parameters

| Size                | 5.500 | in .   |
|---------------------|-------|--------|
| Nominal Weight      | 20.00 | lbs/ft |
| Grade               | P-110 |        |
| PE Weight           | 19.81 | lbs/ft |
| Wall Thickness      | 0.361 | in j   |
| Nominal ID          | 4.778 | in 🦂   |
| Drift Diameter      | 4.653 | in     |
| Nom. Pipe Body Area | 5.828 | in²    |
|                     | I     | •      |

#### **Connection Parameters**

| Connection OD                | 6.050   | in    |
|------------------------------|---------|-------|
| Connection ID                | 4.778   | in -  |
| Make-Up Loss                 | 4.122   | in    |
| Critical Section Area        | 5.828   | in²   |
| Tension Efficien