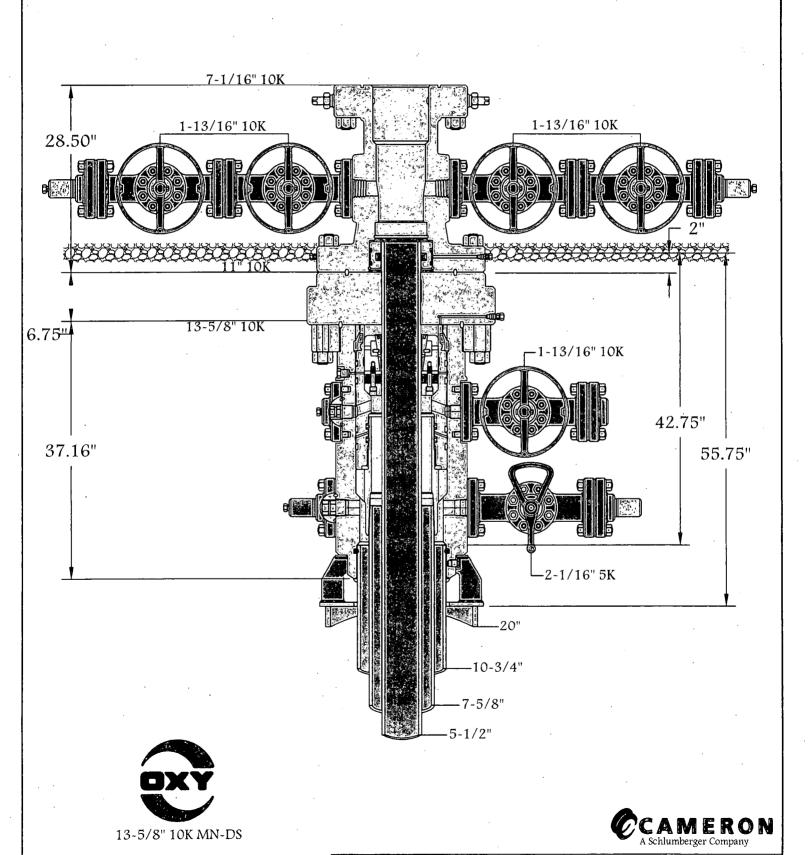

#### 2. Casing Program

|                |            |           |           |           |           |       |          |             | Duoyant   | bubyanı  |
|----------------|------------|-----------|-----------|-----------|-----------|-------|----------|-------------|-----------|----------|
|                | Casing Int | erval     | Csg. Size | Weight    | . Čilas a | Conn. | SF       | SF Burst    | Body SF   | Joint SF |
| Hole Size (in) | From (ft)  | To (ft) 6 | (in)      | ∵ (lbs) t | Grade     | Com.  | Collapse | or bust     | ∠ Tension | Tension  |
| 14.75          | 0          | 455       | 10.75     | 40.5      | J-55      | BTC   | 1.125    | 1.2         | 1,4       | 1.4      |
| 9.875          | 0          | 9323      | 7.625     | 26.4      | L-80 HC   | BTC   | 1.125    | 1.2         | 1.4       | 1.4      |
| 6.75           | 0          | 19995     | 5.5       | 20        | P-110     | DQX   | 1.125    | 1.2         | 1.4       | 1.4      |
|                |            |           |           |           |           |       | SF Value | s will meet | or Exceed |          |

All casing strings will be tested in accordance with Onshore Oil and Gas Order #2 III.B.1.h