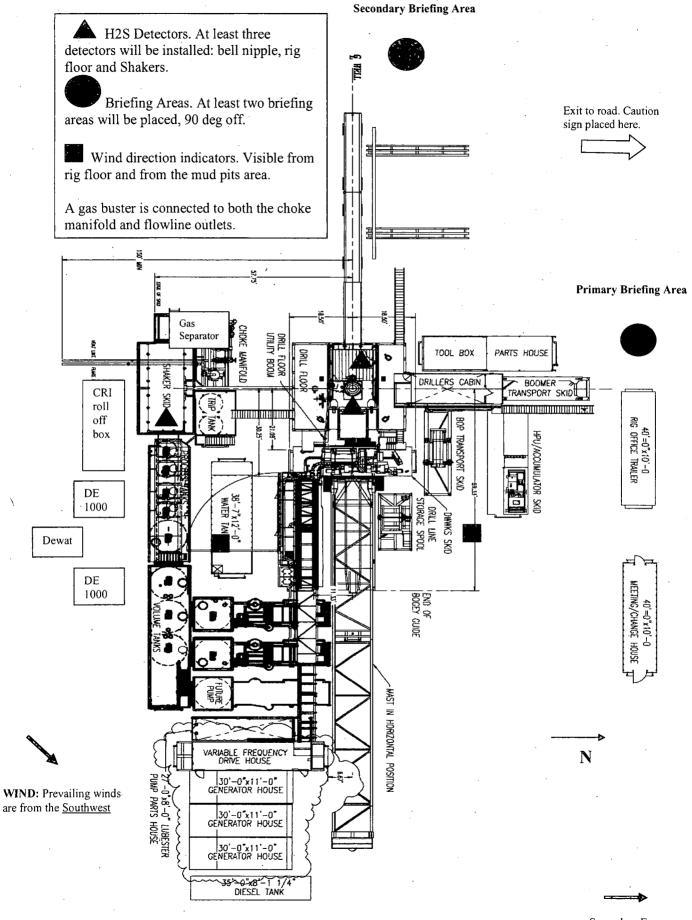

|
| TBD             | Drilling Engineer Supervisor |              |              |
| Simon Benavides | Drilling Superintendent      | 713-522-8652 | 281-684-6897 |
| John Willis     | Drilling Manager             | 713-366-5556 | 713-259-1417 |



# Permian Drilling Hydrogen Sulfide Drilling Operations Plan Height CC 6-7 Federal Com 311H

Open drill site. No homes or buildings are near the proposed location.

## 1. Escape

Personnel shall escape upwind of wellbore in the event of an emergency gas release. Escape can take place through the lease road on the Southeast side of the location. Personnel need to move to a safe distance and block the entrance to location. If the primary route is not an option due to the wind direction, then a secondary egress route should be taken.



# OXY USA Inc APD ATTACHMENT: SPUDDER RIG DATA

**OPERATOR NAME / NUMBER: OXY USA Inc** 

#### 1. SUMMARY OF REQUEST:

Oxy USA respectfully requests approval for the following operations for the surface hole in the drill plan:

1. Utilize a spudder rig to pre-set surface casing for time and cost savings.

#### 2. Description of Operations

- 1. Spudder rig will move in to drill the surface hole and pre-set surface casing on the well.
  - a. After drilling the surface hole section, the spudder rig will run casing and cement following all of the applicable rules and regulations (OnShore Order 2, all COAs and NMOCD regulations).
  - **b.** The spudder rig will utilize fresh water-based mud to drill the surface hole to TD. Solids control will be handled entirely on a closed loop basis. No ea