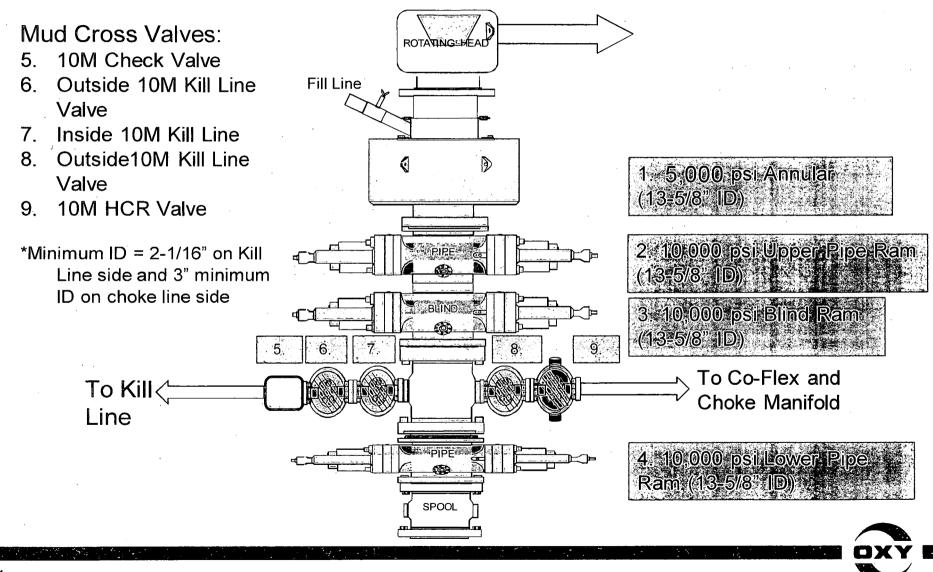

#### 2. Casing Program

|                |            |           |           |           |           |       |          |             | Duoyant   | bubyanı  |
|----------------|------------|-----------|-----------|-----------|-----------|-------|----------|-------------|-----------|----------|
|                | Casing Int | erval     | Csg. Size | Weight    | . Čilas a | Conn. | SF       | SF Burst    | Body SF   | Joint SF |
| Hole Size (in) | From (ft)  | To (ft) 6 | (in)      | ∵ (lbs) t | Grade     | Com.  | Collapse | or bust     | ∠ Tension | Tension  |
| 14.75          | 0          | 455       | 10.75     | 40.5      | J-55      | BTC   | 1.125    | 1.2         | 1,4       | 1.4      |
| 9.875          | 0          | 9323      | 7.625     | 26.4      | L-80 HC   | BTC   | 1.125    | 1.2         | 1.4       | 1.4      |
| 6.75           | 0          | 19995     | 5.5       | 20        | P-110     | DQX   | 1.125    | 1.2         | 1.4       | 1.4      |
|                |            |           |           |           |           |       | SF Value | s will meet | or Exceed |          |

All casing strings will be tested in accordance with Onshore Oil and Gas Order #2 III.B.1.h