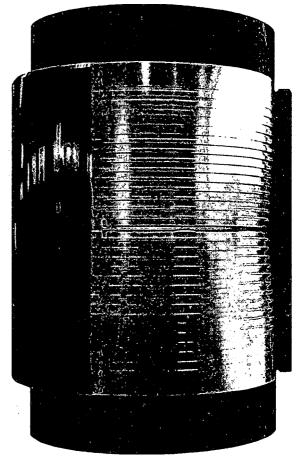

# Additional data for EC transaction #461459 that would not fit on the form

32. Additional remarks, continued

Spud Rig Data Sheet

1. Geologic Formations

| TVD of target | 9600'  | Pilot Hole Depth              | N/A  |
|---------------|--------|-------------------------------|------|
| MD at TD:     | 19995' | Deepest Expected fresh water: | 101' |

#### **Delaware Basin**

| Formation       | TVD - RKB | <b>Expected Fluids</b> |
|-----------------|-----------|------------------------|
| Rustler         | 101       |                        |
| Salado          | 515       | - Salt                 |
| Castile         | 1,262     | Salt                   |
| Lamar/Delaware  | 2,728     | Oil/Gas/Brine          |
| Bell Canyon     | 2,777     | Oil/Gas/Brine          |
| Cherry Canyon   | 3,629     | Oil/Gas/Brine          |
| Brushy Canyon   | 4,867     | Losses                 |
| Bone Spring     | 6,458     | Oil/Gas                |
| 1st Bone Spring | 7,431     | Oil/Gas                |
| 2nd Bone Spring | 8,213     | Oil/Gas                |
| 3rd Bone Spring | 9,302     | Oil/Gas                |