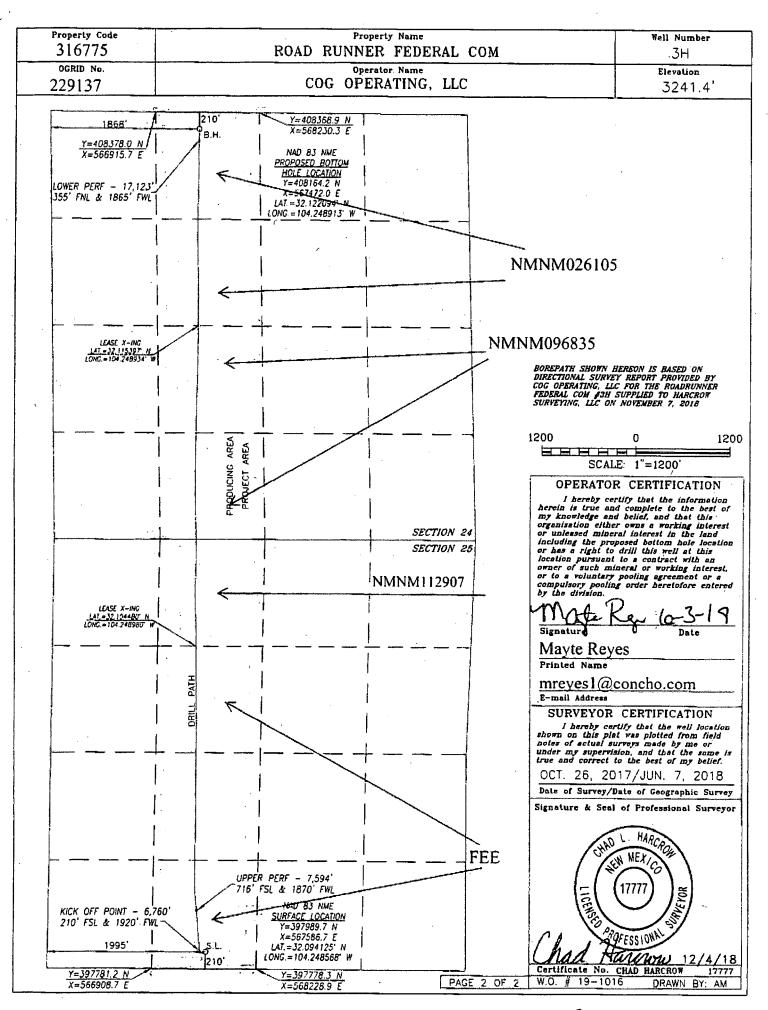

☐ AMENDED REPORT

|                            | WELL LOCATION AND                     | ACREAGE DEDICATION PLAT |           |  |  |
|----------------------------|---------------------------------------|-------------------------|-----------|--|--|
| API Number<br>30-015-44862 | Pool Code<br>97494                    |                         |           |  |  |
| Property Code              | Prop                                  | Well Number             |           |  |  |
| 316775                     | ROAD RUNNE                            | 3H                      |           |  |  |
| ogrid No.                  | · · · · · · · · · · · · · · · · · · · | ator Name               | Elevation |  |  |
| 229137                     |                                       | RATING, LLC             | 3241.4    |  |  |

## Surface Location

| UL or lot No. | Section | Township | . Range | Lot Idn | Feet from the | North/South line | Feet from the | East/West line | County |
|---------------|---------|----------|---------|---------|---------------|------------------|---------------|----------------|--------|
| N .           | 25      | 25-S     | 26-E    |         | 210           | SOUTH            | 1995          | WEST           | EDDY   |

## Bottom Hole Location If Different From Surface

| UL or lot No.  | Section | Township    | Range         | Lot Idn | Feet from the | North/South line | Feet from the | East/West line | County |
|----------------|---------|-------------|---------------|---------|---------------|------------------|---------------|----------------|--------|
| C              | 24      | 25-S        | 26-E          |         | 210           | NORTH            | 1868          | WEST           | EDDY   |
| Dedicated Acre | Joint o | r Infill Co | nsolidation ( | Code Or | der No.       |                  |               | ·              | L      |
| 320            |         |             |               |         |               |                  |               |                |        |

NO ALLOWABLE WILL BE ASSIGNED TO THIS COMPLETION UNTIL ALL INTERESTS HAVE BEEN CONSOLIDATED OR A NON-STANDARD UNIT HAS BEEN APPROVED BY THE DIVISION

SEE PAGE 2 PAGE 1 OF 2 W.O. 19-1016 DRAWN BY: AM

RW81-59