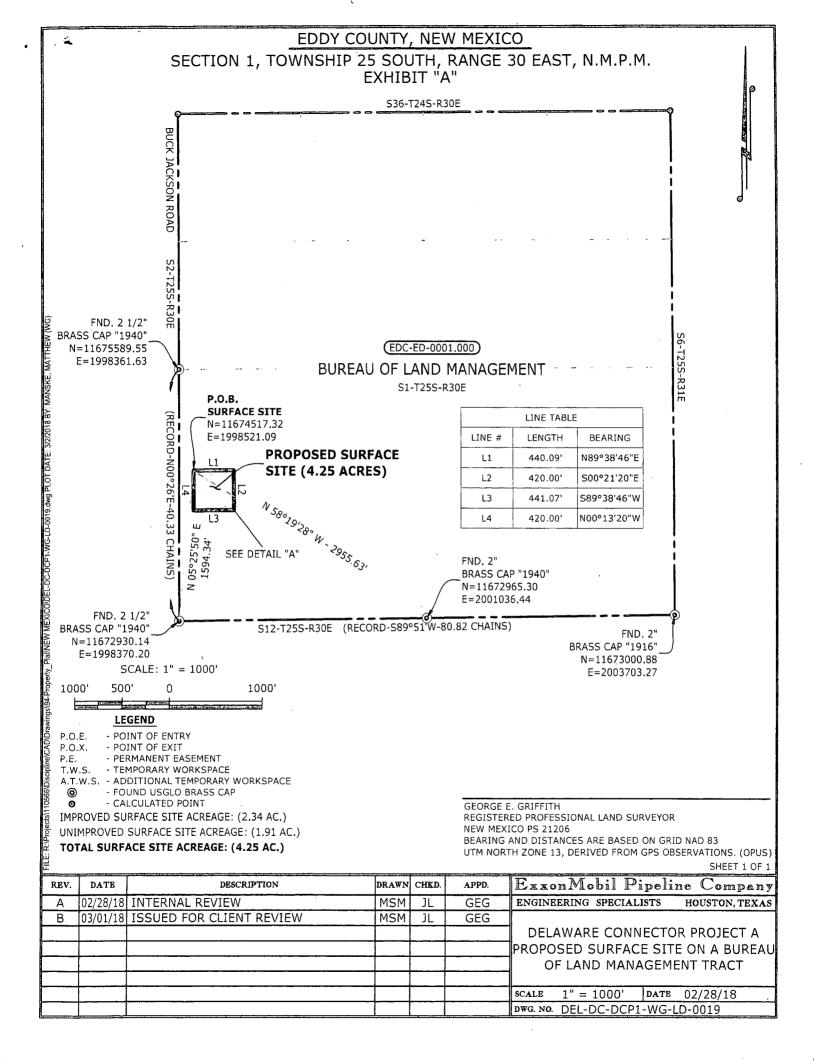

| ,                                                                                                                                                                                             |                                                                                                                                                                                                                                                                                                           |                                                                                                                   | RECEIVE                                                                                  | D                                                                                                     | , <b>3</b> ,*                                                                        |                                                                                 |  |
|-----------------------------------------------------------------------------------------------------------------------------------------------------------------------------------------------|-----------------------------------------------------------------------------------------------------------------------------------------------------------------------------------------------------------------------------------------------------------------------------------------------------------|-------------------------------------------------------------------------------------------------------------------|------------------------------------------------------------------------------------------|-------------------------------------------------------------------------------------------------------|--------------------------------------------------------------------------------------|---------------------------------------------------------------------------------|--|
| orm 3160-5<br>Jane 2015)                                                                                                                                                                      | UNITED STATE<br>DEPARTMENT OF THE<br>BUREAU OF LAND MAN                                                                                                                                                                                                                                                   | OCD Artesia<br>JUL 2 3 2019                                                                                       |                                                                                          | FORM APPROVED<br>OMB NO. 1004-0137<br>Expires: January 31, 2018<br>5. Lease Serial No.<br>NMLC061705B |                                                                                      |                                                                                 |  |
| SUN                                                                                                                                                                                           | DRY NOTICES AND REPO                                                                                                                                                                                                                                                                                      | RY NOTICES AND REPORTS ON WE this form for proposals to drill or to re-<br>well. Use form 3160-3 (APD) for such D |                                                                                          |                                                                                                       |                                                                                      |                                                                                 |  |
| abandone                                                                                                                                                                                      | ed well. Use form 3160-3 (Al                                                                                                                                                                                                                                                                              | PD) for such <b>b</b>                                                                                             |                                                                                          |                                                                                                       | 6. If Indian, Allottee of                                                            | r Tribe Name                                                                    |  |
| SUBMIT IN TRIPLICATE - Other instructions on page 2 1. Type of Well S Oil Well Gas Well Other                                                                                                 |                                                                                                                                                                                                                                                                                                           |                                                                                                                   |                                                                                          |                                                                                                       | 7. If Unit or CA/Agreement, Name and/or No.<br>891000303X                            |                                                                                 |  |
|                                                                                                                                                                                               |                                                                                                                                                                                                                                                                                                           |                                                                                                                   |                                                                                          |                                                                                                       | 8. Well Name and No.<br>POKER LAKE UNIT 370H                                         |                                                                                 |  |
| 2. Name of Operator<br>BOPCO LP                                                                                                                                                               |                                                                                                                                                                                                                                                                                                           |                                                                                                                   | 9. API Well No.<br>30-015-40699-(                                                        |                                                                                                       |                                                                                      |                                                                                 |  |
| 3a. Address<br>6401 HOLIDAY HILL RI<br>MIDLAND, TX 79707                                                                                                                                      | 3b. Phone No.<br>Ph: 432-620                                                                                                                                                                                                                                                                              | (include area code)<br>0-6714                                                                                     |                                                                                          | 10. Field and Pool or Exploratory Area<br>CORRAL CANYON                                               |                                                                                      |                                                                                 |  |
| 4. Location of Well (Footage,                                                                                                                                                                 | 11. County or Parish, State                                                                                                                                                                                                                                                                               |                                                                                                                   |                                                                                          |                                                                                                       |                                                                                      |                                                                                 |  |
| Sec 1 T25S R30E NWS                                                                                                                                                                           | EDDY COUNTY, NM                                                                                                                                                                                                                                                                                           |                                                                                                                   |                                                                                          |                                                                                                       |                                                                                      |                                                                                 |  |
| 12. CHECK T                                                                                                                                                                                   | HE APPROPRIATE BOX(ES                                                                                                                                                                                                                                                                                     | ) TO INDICAT                                                                                                      | TE NATURE O                                                                              | F NOTICE,                                                                                             | REPORT, OR OT                                                                        | HER DATA                                                                        |  |
| TYPE OF SUBMISSION                                                                                                                                                                            | J                                                                                                                                                                                                                                                                                                         | TYPE OF ACTION                                                                                                    |                                                                                          |                                                                                                       |                                                                                      |                                                                                 |  |
| ☑ Notice of Intent<br>□ Subsequent Report                                                                                                                                                     | <ul> <li>Acidize</li> <li>Alter Casing</li> <li>Casing Repair</li> </ul>                                                                                                                                                                                                                                  | — ·                                                                                                               | een<br>raulic Fracturing<br>Construction                                                 | Product Reclam Recomp                                                                                 |                                                                                      | <ul> <li>□ Water Shut-Off</li> <li>□ Well Integrity</li> <li>⊠ Other</li> </ul> |  |
| 🗖 Final Abandonment No                                                                                                                                                                        | tice Change Plans                                                                                                                                                                                                                                                                                         |                                                                                                                   |                                                                                          |                                                                                                       | rarily Abandon<br>Disposal                                                           |                                                                                 |  |
| If the proposal is to deepen di<br>Attach the Bond under which<br>following completion of the i<br>testing has been completed. I<br>determined that the site is rea<br>BOPCO, L.P. respectful | ted Operation: Clearly state all pertin<br>rectionally or recomplete horizontall<br>the work will be performed or provio<br>violved operations. If the operation a<br>final Abandonment Notices must be<br>dy for final inspection.<br>Ily requests a pad transfer to E<br>with the intention of BOPCO, L | y, give subsurface l<br>de the Bond No. on<br>results in a multiple<br>filed only after all r<br>EMPCO.           | locations and measu<br>file with BLM/BIA<br>e completion or reco<br>requirements, includ | red and true vi<br>Required su<br>impletion in a<br>ing reclamatic                                    | ertical depths of all perti-<br>bsequent reports must be<br>new interval, a Form 310 | nent markers and zones.<br>tiled within 30 days<br>50-4 must be filed once      |  |
| However, due to econor                                                                                                                                                                        | nic conditions at the time, the<br>acquisition of BOPCO in Marc                                                                                                                                                                                                                                           | APD for the Po                                                                                                    | ker Lake Unit 37                                                                         | 70H expired                                                                                           |                                                                                      | RECEIVED                                                                        |  |
| In lieu of wasting resour<br>responsibility for and uti<br>applied for via SF-299.                                                                                                            | ces, BOPCO, L.P and EMPCO<br>lize the well pad. Any addition                                                                                                                                                                                                                                              | O have formed al use of the we                                                                                    | an agreement fo<br>ell pad by EMPC                                                       | or EMPCO t<br>O should b                                                                              | e                                                                                    | JUL 2 3 201                                                                     |  |
| A plat of the built pad is                                                                                                                                                                    | attached.                                                                                                                                                                                                                                                                                                 | GC                                                                                                                | ed for record .                                                                          | NMOCD                                                                                                 | Dis                                                                                  | TRICT/I-ARTESIA(                                                                |  |
| 14. I hereby certify that the fore                                                                                                                                                            | Electronic Submission                                                                                                                                                                                                                                                                                     | 'BOPCOLP, s∉                                                                                                      | nt to the Carlsba                                                                        | d                                                                                                     |                                                                                      |                                                                                 |  |
| Name (Printed/Typed) STE                                                                                                                                                                      | PHANIE RABADUE                                                                                                                                                                                                                                                                                            |                                                                                                                   | Title REGUL                                                                              | ATORY AN                                                                                              | IALYST                                                                               |                                                                                 |  |
| Signature (Elec                                                                                                                                                                               | tronic Submission)                                                                                                                                                                                                                                                                                        |                                                                                                                   | Date 05/03/2                                                                             | 018                                                                                                   |                                                                                      |                                                                                 |  |
|                                                                                                                                                                                               | THIS SPACE F                                                                                                                                                                                                                                                                                              | OR FEDERA                                                                                                         | L OR STATE                                                                               | OFFICE U                                                                                              | SE                                                                                   |                                                                                 |  |
| Approved By                                                                                                                                                                                   | amo l. C                                                                                                                                                                                                                                                                                                  | Smo_                                                                                                              | Title St                                                                                 | ЕT                                                                                                    |                                                                                      | 5-7-1 9<br>Date                                                                 |  |
| onditions of approval, if any, are<br>rtify that the applicant holds lega<br>hich would entitle the applicant t                                                                               | attached. Approval of this notice do<br>I or equitable title to those rights in to<br>o conduct operations thereon.                                                                                                                                                                                       | es not warrant or<br>he subject lease                                                                             | Office CHC                                                                               | 2                                                                                                     |                                                                                      |                                                                                 |  |
| tle 18 U.S.C. Section 1001 and 7<br>States any false, fictitious or frau                                                                                                                      | itle 43 U.S.C. Section 1212, make it dulent statements or representations                                                                                                                                                                                                                                 | a crime for any pe<br>as to any matter wi                                                                         | rson knowingly and thin its jurisdiction.                                                | willfully to m                                                                                        | ake to any department o                                                              | r agency of the United                                                          |  |
| istructions on page 2)                                                                                                                                                                        |                                                                                                                                                                                                                                                                                                           |                                                                                                                   |                                                                                          |                                                                                                       |                                                                                      |                                                                                 |  |