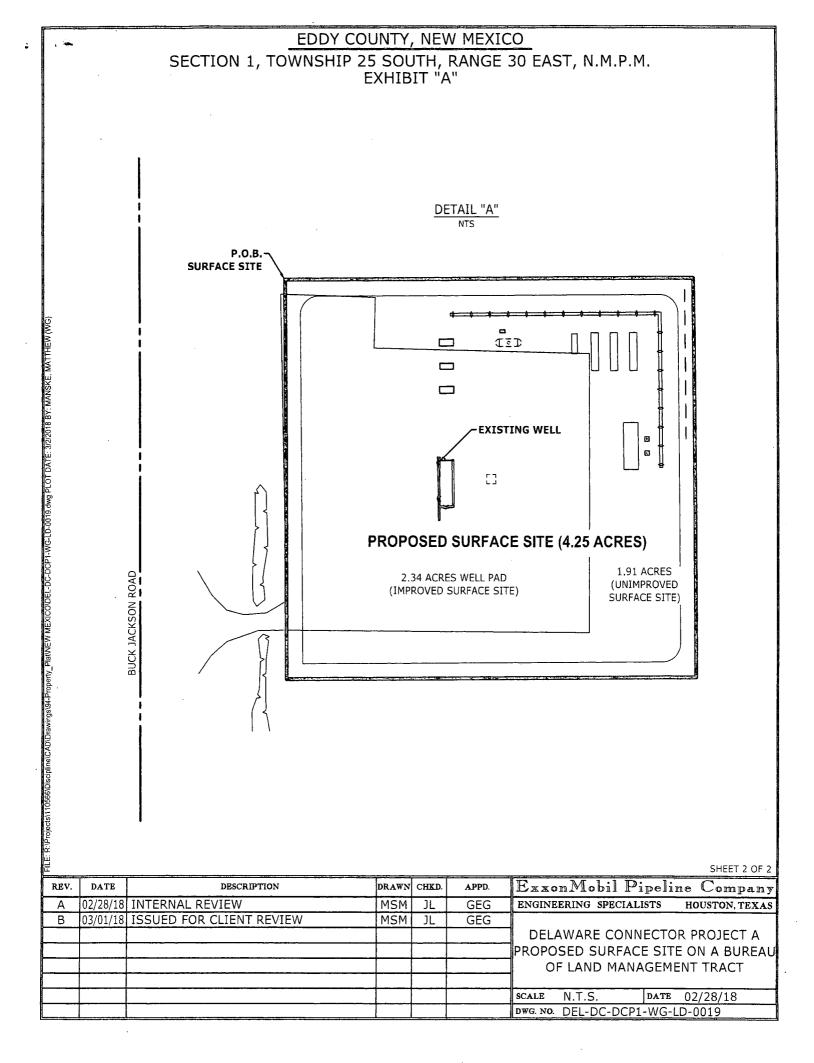

| ,                                                                                                                                                                                             |                                                                                                                                                                                                                                                                                                           |                                                                                                                   | RECEIVE                                                                                  | D                                                                                                     | , <b>3</b> ,*                                                                        |                                                                                 |  |
|-----------------------------------------------------------------------------------------------------------------------------------------------------------------------------------------------|-----------------------------------------------------------------------------------------------------------------------------------------------------------------------------------------------------------------------------------------------------------------------------------------------------------|-------------------------------------------------------------------------------------------------------------------|------------------------------------------------------------------------------------------|-------------------------------------------------------------------------------------------------------|--------------------------------------------------------------------------------------|---------------------------------------------------------------------------------|--|
| orm 3160-5<br>Jane 2015)                                                                                                                                                                      | UNITED STATE<br>DEPARTMENT OF THE<br>BUREAU OF LAND MAN                                                                                                                                                                                                                                                   | OCD Artesia<br>JUL 2 3 2019                                                                                       |                                                                                          | FORM APPROVED<br>OMB NO. 1004-0137<br>Expires: January 31, 2018<br>5. Lease Serial No.<br>NMLC061705B |                                                                                      |                                                                                 |  |
| SUN                                                                                                                                                                                           | DRY NOTICES AND REPO                                                                                                                                                                                                                                                                                      | RY NOTICES AND REPORTS ON WE this form for proposals to drill or to re-<br>well. Use form 3160-3 (APD) for such D |                                                                                          |                                                                                                       |                                                                                      |                                                                                 |  |
| abandone                                                                                                                                                                                      | ed well. Use form 3160-3 (Al                                                                                                                                                                                                                                                                              | PD) for such <b>b</b>                                                                                             |                                                                                          |                                                                                                       | 6. If Indian, Allottee of                                                            | r Tribe Name                                                                    |  |
| SUBMIT IN TRIPLICATE - Other instructions on page 2 1. Type of Well S Oil Well Gas Well Other                                                                                                 |                                                                                                                                                                                                                                                                                                           |                                                                                                                   |                                                                                          |                                                                                                       | 7. If Unit or CA/Agreement, Name and/or No.<br>891000303X                            |                                                                                 |  |
|                                                                                                                                                                                               |                                                                                                                                                                                                                                                                                                           |                                                                                                                   |                                                                                          |                                                                                                       | 8. Well Name and No.<br>POKER LAKE UNIT 370H                                         |                                                                                 |  |
| 2. Name of Operator<br>BOPCO LP                                                                                                                                                               |                                                                                                                                                                                                                                                                                                           |                                                                                                                   | 9. API Well No.<br>30-015-40699-(                                                        |                                                                                                       |                                                                                      |                                                                                 |  |
| 3a. Address<br>6401 HOLIDAY HILL RI<br>MIDLAND, TX 79707                                                                                                                                      | 3b. Phone No.<br>Ph: 432-620                                                                                                                                                                                                                                                                              | (include area code)<br>0-6714                                                                                     |                                                                                          | 10. Field and Pool or Exploratory Area<br>CORRAL CANYON                                               |                                                                                      |                                                                                 |  |
| 4. Location of Well (Footage,                                                                                                                                                                 | 11. County or Parish, State                                                                                                                                                                                                                                                                               |                                                                                                                   |                                                                                          |                                                                                                       |                                                                                      |                                                                                 |  |
| Sec 1 T25S R30E NWS                                                                                                                                                                           | EDDY COUNTY, NM                                                                                                                                                                                                                                                                                           |                                                                                                                   |                                                                                          |                                                                                                       |                                                                                      |                                                                                 |  |
| 12. CHECK T                                                                                                                                                                                   | HE APPROPRIATE BOX(ES                                                                                                                                                                                                                                                                                     | ) TO INDICAT                                                                                                      | TE NATURE O                                                                              | F NOTICE,                                                                                             | REPORT, OR OT                                                                        | HER DATA                                                                        |  |
| TYPE OF SUBMISSION                                                                                                                                                                            | J                                                                                                                                                                                                                                                                                                         | TYPE OF ACTION                                                                                                    |                                                                                          |                                                                                                       |                                                                                      |                                                                                 |  |
| ☑ Notice of Intent<br>□ Subsequent Report                                                                                                                                                     | <ul> <li>Acidize</li> <li>Alter Casing</li> <li>Casing Repair</li> </ul>                                                                                                                                                                                                                                  | — ·                                                                                                               | een<br>raulic Fracturing<br>Construction                                                 | Product Reclam Recomp                                                                                 |                                                                                      | <ul> <li>□ Water Shut-Off</li> <li>□ Well Integrity</li> <li>⊠ Other</li> </ul> |  |
| 🗖 Final Abandonment No                                                                                                                                                                        | tice Change Plans                                                                                                                                                                                                                                                                                         |                                                                                                                   |                                                                                          |                                                                                                       | rarily Abandon<br>Disposal                                                           |                                                                                 |  |
| If the proposal is to deepen di<br>Attach the Bond under which<br>following completion of the i<br>testing has been completed. I<br>determined that the site is rea<br>BOPCO, L.P. respectful | ted Operation: Clearly state all pertin<br>rectionally or recomplete horizontall<br>the work will be performed or provio<br>violved operations. If the operation a<br>final Abandonment Notices must be<br>dy for final inspection.<br>Ily requests a pad transfer to E<br>with the intention of BOPCO, L | y, give subsurface l<br>de the Bond No. on<br>results in a multiple<br>filed only after all r<br>EMPCO.           | locations and measu<br>file with BLM/BIA<br>e completion or reco<br>requirements, includ | red and true vi<br>Required su<br>impletion in a<br>ing reclamatic                                    | ertical depths of all perti-<br>bsequent reports must be<br>new interval, a Form 310 | nent markers and zones.<br>tiled within 30 days<br>50-4 must be filed once      |  |
| However, due to econor                                                                                                                                                                        | nic conditions at the time, the<br>acquisition of BOPCO in Marc                                                                                                                                                                                                                                           | APD for the Po                                                                                                    | ker Lake Unit 37                                                                         | 70H expired                                                                                           |                                                                                      | RECEIVED                                                                        |  |
| In lieu of wasting resour<br>responsibility for and uti<br>applied for via SF-299.                                                                                                            | ces, BOPCO, L.P and EMPCO<br>lize the well pad. Any addition                                                                                                                                                                                                                                              | O have formed al use of the we                                                                                    | an agreement fo<br>ell pad by EMPC                                                       | or EMPCO t<br>O should b                                                                              | e                                                                                    | JUL 2 3 201                                                                     |  |
| A plat of the built pad is                                                                                                                                                                    | attached.                                                                                                                                                                                                                                                                                                 | GC                                                                                                                | ed for record .                                                                          | NMOCD                                                                                                 | Dis                                                                                  | TRICT/I-ARTESIA(                                                                |  |
| 14. I hereby certify that the fore                                                                                                                                                            | Electronic Submission                                                                                                                                                                                                                                                                                     | 'BOPCOLP, s∉                                                                                                      | nt to the Carlsba                                                                        | d                                                                                                     |                                                                                      |                                                                                 |  |
| Name (Printed/Typed) STE                                                                                                                                                                      | PHANIE RABADUE                                                                                                                                                                                                                                                                                            |                                                                                                                   | Title REGUL                                                                              | ATORY AN                                                                                              | IALYST                                                                               |                                                                                 |  |
| Signature (Elec                                                                                                                                                                               | tronic Submission)                                                                                                                                                                                                                                                                                        |                                                                                                                   | Date 05/03/2                                                                             | 018                                                                                                   |                                                                                      |                                                                                 |  |
|                                                                                                                                                                                               | THIS SPACE F                                                                                                                                                                                                                                                                                              | OR FEDERA                                                                                                         | L OR STATE                                                                               | OFFICE U                                                                                              | SE                                                                                   |                                                                                 |  |
| Approved By                                                                                                                                                                                   | amo l. C                                                                                                                                                                                                                                                                                                  | Smo_                                                                                                              | Title St                                                                                 | ЕT                                                                                                    |                                                                                      | 5-7-1 9<br>Date                                                                 |  |
| onditions of approval, if any, are<br>rtify that the applicant holds lega<br>hich would entitle the applicant t                                                                               | attached. Approval of this notice do<br>I or equitable title to those rights in to<br>o conduct operations thereon.                                                                                                                                                                                       | es not warrant or<br>he subject lease                                                                             | Office CHC                                                                               | 2                                                                                                     |                                                                                      |                                                                                 |  |
| tle 18 U.S.C. Section 1001 and 7<br>States any false, fictitious or frau                                                                                                                      | itle 43 U.S.C. Section 1212, make it dulent statements or representations                                                                                                                                                                                                                                 | a crime for any pe<br>as to any matter wi                                                                         | rson knowingly and thin its jurisdiction.                                                | willfully to m                                                                                        | ake to any department o                                                              | r agency of the United                                                          |  |
| istructions on page 2)                                                                                                                                                                        |                                                                                                                                                                                                                                                                                                           |                                                                                                                   |                                                                                          |                                                                                                       |                                                                                      |                                                                                 |  |