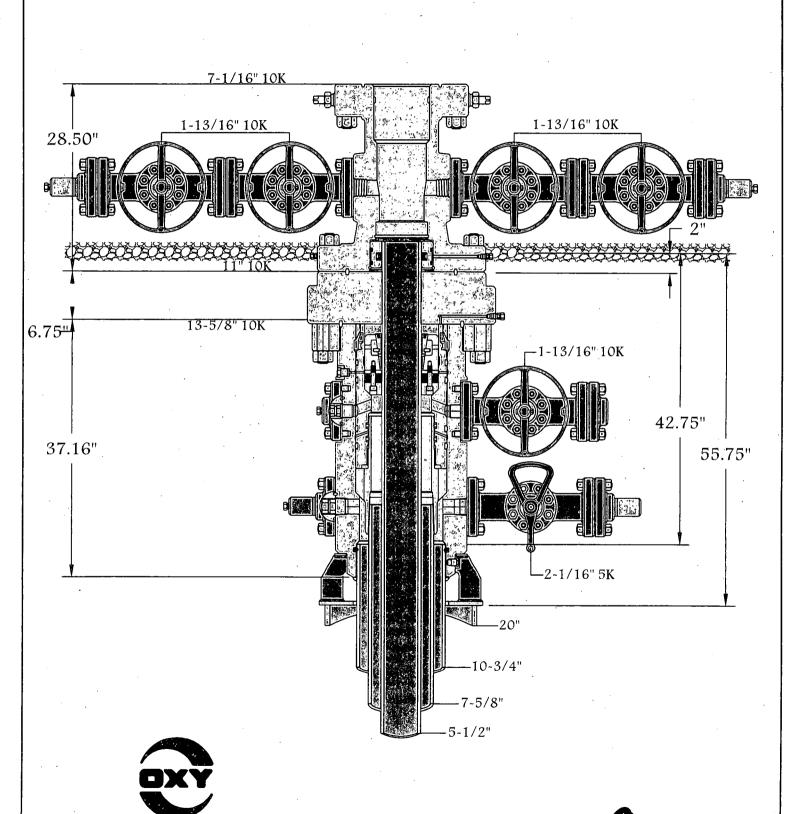

### 4. Pressure Control Equipment

| BOP installed and<br>tested before drilling<br>which hole? | Size?   | Min<br>Required<br>WP | Type       |     |          | Tested to:              |
|------------------------------------------------------------|---------|-----------------------|------------|-----|----------|-------------------------|
|                                                            | "       | - 3M                  | Annula     | ır  | <b>*</b> | 70% of working pressure |
| 9.875" Hole                                                | 13-5/8" |                       | Blind Ra   | am  | ✓        |                         |
| 9.873 Hole                                                 |         | 3M                    | Pipe Ram   |     |          | 250 mg: / 2000 mg:      |
|                                                            |         |                       | Double Ram |     | <b>✓</b> | 250 psi / 3000 psi      |
|                                                            |         |                       | Other*     |     |          |                         |
|                                                            |         | 5M                    | Annula     | ır  | <b>~</b> | 70% of working pressure |
| 6.75" Hole                                                 | 13-5/8" |                       | Blind Ram  |     | <b>√</b> |                         |
|                                                            |         | 514                   | , Pipe Ram |     |          | 250 psi / 5000 psi      |
|                                                            |         | 5M                    | Double R   | lam | ✓        | 230 psi / 3000 psi      |
|                                                            |         |                       | Other*     |     |          |                         |

<sup>\*</sup>Specify if additional ram is utilized.

Oxy will utilize a 5M annular with a 10M BOPE stack. The BOP/BOPE will be tested by an independent service company to 250 psi low and the high pressure indicated above per Onshore Order 2 requirements. The System may be upgraded to a higher pressure but still tested to the working pressure listed in the table above. If the system is upgraded all the components installed will be functional and tested.

Pipe rams will be operationally checked each 24 hour period. Blind rams will be operationally checked on each trip out of the hole. These checks will be noted on the daily tour sheets. Other accessories to the BOP equipment will include a Kelly cock and floor safety valve (inside BOP) and choke lines and choke manifold. See attached schematics.