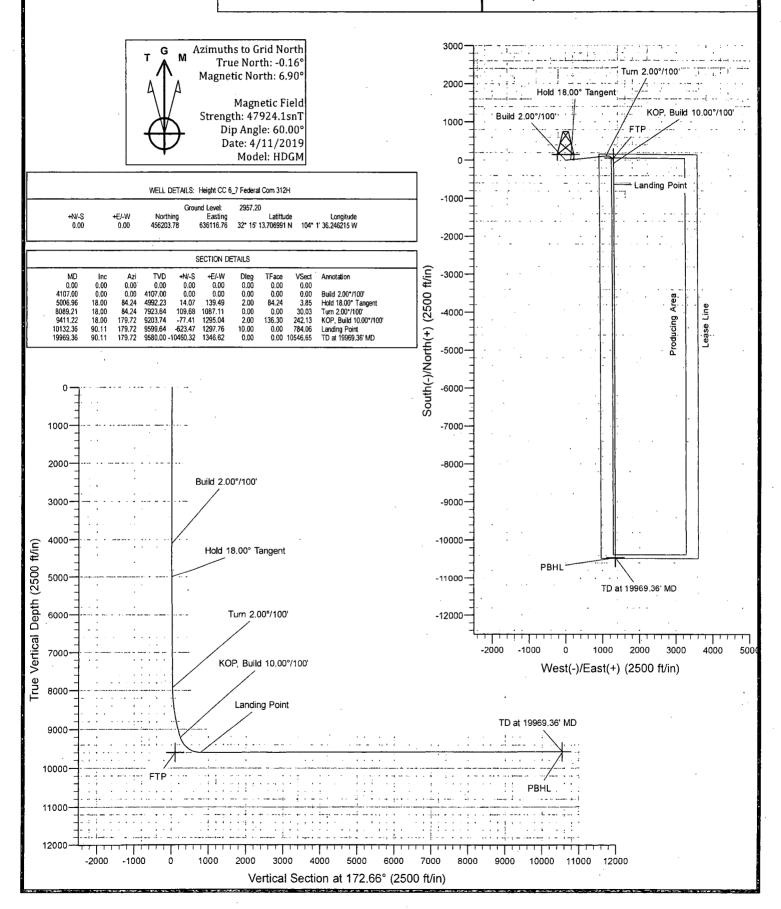

Project: PRD NM DIRECTIONAL PLANS (NAD 1983)

Site: HEIGHT CC 6\_7 FED COM

Well: Height CC 6\_7 Federal Com 312H

Wellbore: Wellbore #1
Design: Permitting Plan

PROJECT DETAILS: NM DIRECTIONAL PLANS (NAD 1983

# OXY

PRD NM DIRECTIONAL PLANS (NAD 1983) HEIGHT CC 6\_7 FED COM Height CC 6\_7 Federal Com 312H

Wellbore #1

Plan: Permitting Plan

# **Standard Planning Report**

11 April, 2019

### Planning Report

Database: HOPSPP Local Co-ordinate Reference: Well Height CC 6\_7 Federal Com 312H Company: ENGINEÉRING DESIGNS TVD Reference: RKB=26.5' @ 2983.70ft Project: PRD NM DIRECTIONAL PLANS (NAD 1983) MD Reference: RKB=26.5' @ 2983.70ft Site: HEIGHT CC 6\_7 FED COM North Reference: Grid Well: Height CC 6\_7 Federal Com 312H Survey Calculation Method: Minimum Curvature Wellbore: Wellbore #1 Design: Permitting Plan

**Well Position** 

+E/-W

456,093.03 ft 635,962.34 ft

Easting:

456,203.78 usft 636,116.76 usft Latitude: Longitude: 32° 15' 13.706991 N

**Position Uncertainty** 

2.00 ft

Wellhead Elevation:

4/11/2019

0.00 ft

**Ground Level:** 

104° 1' 36.246215 W 2,957.20 ft

47,924

Wellbore Wellbore #1

Model Name

**HDGM** 