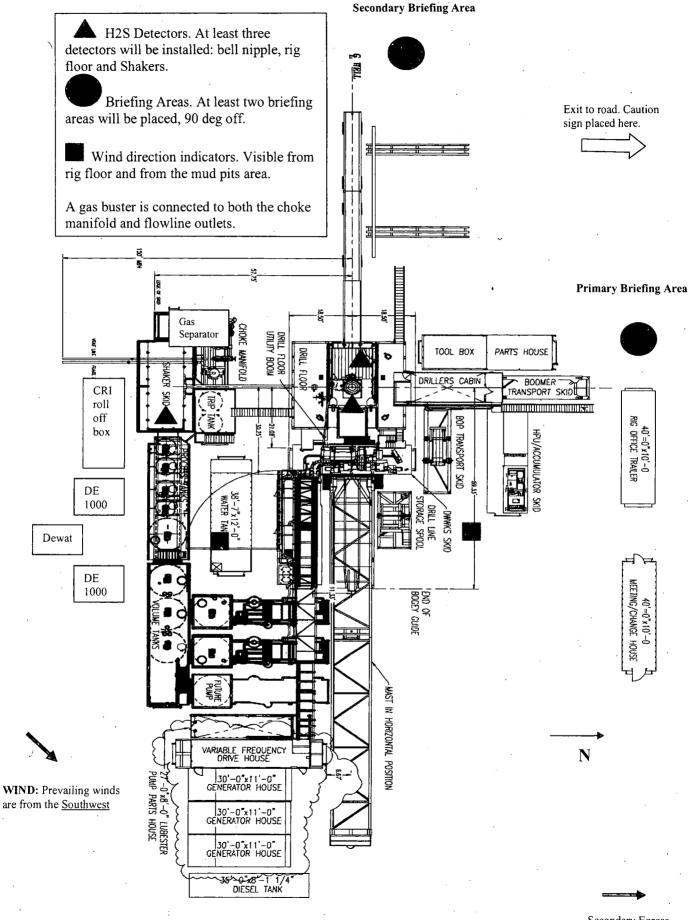

Pipe rams will be operationally checked each 24 hour period. Blind rams will be operationally checked on each trip out of the hole. These checks will be noted on the daily tour sheets. Other accessories to the BOP equipment will include a Kelly cock and floor safety valve (inside BOP) and choke lines and choke manifold. See attached schematics.

A multibowl or a unionized multibowl wellhead system will be employed. The wellhead and connection to the BOPE will meet all API 6A requirements. The BOP will be tested per Onshore Order #2 after installation on the surface casing which will cover testing requirements for a maximum of 30 days. If any seal subject to test pressure is broken the system must be tested. We will test the flange connection of the wellhead with a test port that is directly in the flange. We are proposing that we will run the wellhead through the rotary prior to cementing surface casing as discussed with the BLM on October 8, 2015. See attached schematics.