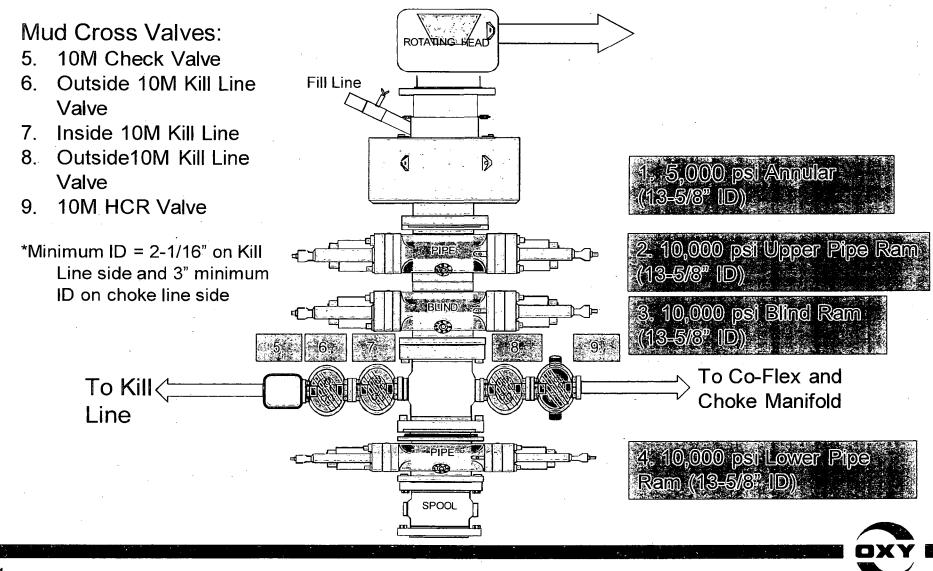

### 4. Pressure Control Equipment

| BOP installed and<br>tested before drilling<br>which hole? | Size?   | Min<br>Required<br>WP | Type       |     |          | Tested to:              |
|------------------------------------------------------------|---------|-----------------------|------------|-----|----------|-------------------------|
|                                                            | "       | - 3M                  | Annula     | ır  | <b>*</b> | 70% of working pressure |
| 9.875" Hole                                                | 13-5/8" |                       | Blind Ra   | am  | ✓        |                         |
| 9.873 Hole                                                 |         | 3M                    | Pipe Ram   |     |          | 250 mg: / 2000 mg:      |
|                                                            |         |                       | Double Ram |     | <b>✓</b> | 250 psi / 3000 psi      |
|                                                            |         |                       | Other*     |     |          |                         |
|                                                            |         | 5M                    | Annula     | ır  | <b>~</b> | 70% of working pressure |
| 6.75" Hole                                                 | 13-5/8" |                       | Blind Ram  |     | <b>√</b> |                         |
|                                                            |         | 514                   | , Pipe Ram |     |          | 250 psi / 5000 psi      |
|                                                            |         | 5M                    | Double R   | lam | ✓        | 230 psi / 3000 psi      |
|                                                            |         |                       | Other*     |     |          |                         |

<sup>\*</sup>Specify if additional ram is utilized.

Oxy will utilize a 5M annular with a 10M BOPE stack. The BOP/BOPE will be tested by an independent service company to 250 psi low and the high pressure indicated above per Onshore Order 2 requirements. The System may be upgraded to a higher pressure but still tested to the working pressure listed in the table above. If the system is upgraded all the components installed will be functional and tested.

Pipe rams will be operationally checked each 24 hour period. Blind rams will be operationally checked on each trip out of the hole. These checks will be noted on the daily tour sheets. Other accessories to the BOP equipment will include a Kelly cock and floor safety valve (inside BOP) and choke lines and choke manifold. See attached schematics.

A variance is requested for the use of a flexible choke line from the BOP to Choke Manifold. See attached for specs and hydrostatic test chart.

| ΙΥ | Are anchors required by manufacturer? |
|----|---------------------------------------|
|----|---------------------------------------|

A multibowl or a unionized multibowl wellhead system will be employed. The wellhead and connection to the BOPE will meet all API 6A requirements. The BOP will be tested per Onshore Order #2 after installation on the surface casing which will cover testing requirements for a maximum of 30 days. If any seal subject to test pressure is broken the system must be tested. We will test the flange connection of the wellhead with a test port that is directly in the flange. We are proposing that we will run the wellhead through the rotary prior to cementing surface casing as discussed with the BLM on October 8, 2015. See attached schematics.