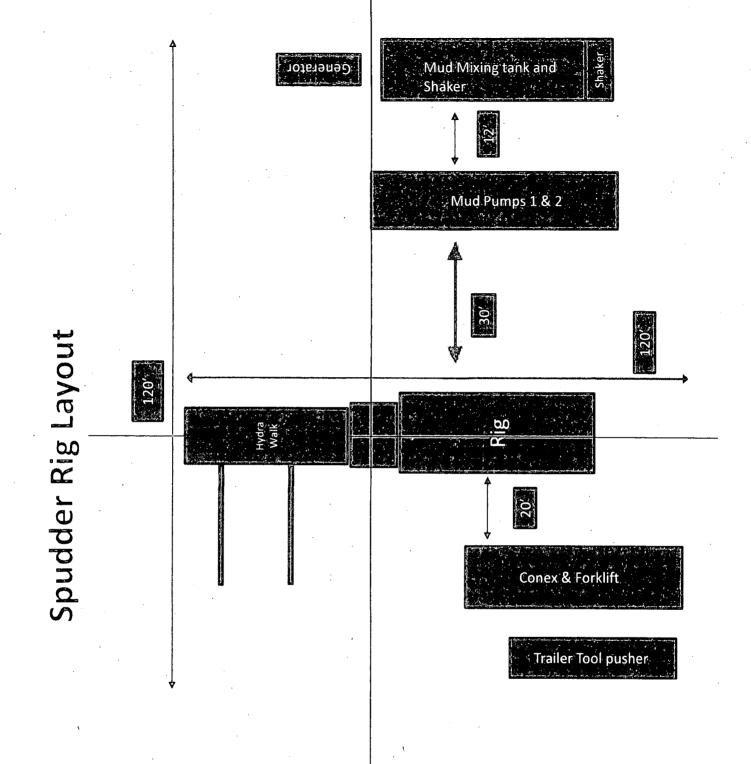

• Oxy requests the option to contract a Surface Rig to drill, set surface casing, and cement for this well. If the timing between rigs is such that Oxy would not be able to preset surface, the Primary Rig will MIRU and drill the well in its entirety per the APD. Please see the attached document for information on the spudder rig.