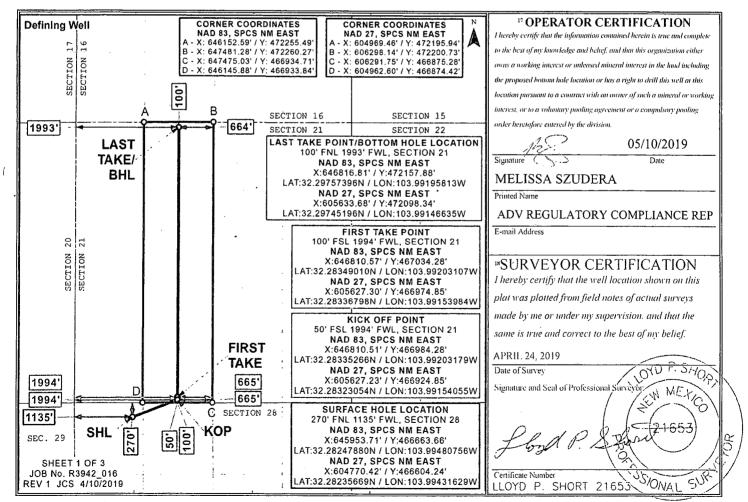

|                                                                                                                                                                                                                                                                                                                                                                                                      |                                  |                          |                                                 |                                                   |                                                   |                                                                | RE        | Cenned      |                                                                                                                          |  |
|------------------------------------------------------------------------------------------------------------------------------------------------------------------------------------------------------------------------------------------------------------------------------------------------------------------------------------------------------------------------------------------------------|----------------------------------|--------------------------|-------------------------------------------------|---------------------------------------------------|---------------------------------------------------|----------------------------------------------------------------|-----------|-------------|--------------------------------------------------------------------------------------------------------------------------|--|
| District 1<br>1625 N French Dr., Ho                                                                                                                                                                                                                                                                                                                                                                  | 0                                |                          | State of New Mexico                             |                                                   |                                                   |                                                                |           | Form C-10   |                                                                                                                          |  |
| 1625 N French Dr., Hobbs, NM 88240<br>Plone: (575) 733-6161 Fax: (575) 393-0720<br>District III<br>811 S. First St., Artesia, NM 88210<br>Phone: (575) 748-1283 Fax: (575) 748-9720<br>District III<br>1000 Rio Brazos Road, Aztec, NM 87410<br>Phone: (505) 334-6178 Fax: (505) 334-6170<br>District IV<br>1220 S. St. Francis Dr., Santa Fe, NM 87505<br>Phone: (505) 476-3460 Fax: (505) 476-3462 |                                  |                          | Energy, Minerals & Natural Resources Department |                                                   |                                                   |                                                                |           |             | <b>2019</b> Revised August 1, 201<br>Submit one copy to appropriat<br><b>TESIAO.C.D.</b> District Offic<br>AMENDED REPOR |  |
|                                                                                                                                                                                                                                                                                                                                                                                                      |                                  | W                        | ELL LO                                          | CATION                                            | AND ACR                                           | EAGE DEDICA                                                    | ATION PLA | Т           |                                                                                                                          |  |
| 30-015-45892                                                                                                                                                                                                                                                                                                                                                                                         |                                  |                          |                                                 | <sup>2</sup> Pool Code<br>96721 LAGUNA SALADO (BC |                                                   |                                                                |           |             |                                                                                                                          |  |
| 30-0                                                                                                                                                                                                                                                                                                                                                                                                 | 2/5-4                            | 15892                    |                                                 |                                                   |                                                   | LAGUNA                                                         |           |             | NG)                                                                                                                      |  |
| 30-0<br><sup>4</sup> Property C<br>32540                                                                                                                                                                                                                                                                                                                                                             | 2/5-4<br>Code                    | 15892                    |                                                 | 96721                                             | <sup>5</sup> Property N<br>UE STEEL               | Name                                                           |           | (BONE SPRI) | NG)<br><sup>Well Number</sup><br>25H                                                                                     |  |
| 30-C                                                                                                                                                                                                                                                                                                                                                                                                 | 2/5-4<br>Code<br>/               | 15892                    |                                                 | 96721<br>BL                                       | UE STEEL<br><sup>8</sup> Operator 1               | <sup>Name</sup><br>21 FB FEE                                   | SALADO (  | (BONE SPRI) | Well Number                                                                                                              |  |
| 30-0<br><sup>4</sup> Property C<br><u>32540</u><br><sup>7</sup> OGRID M                                                                                                                                                                                                                                                                                                                              | 2/5-4<br>Code<br>/               | 15892                    |                                                 | 96721<br>BL                                       | UE STEEL<br><sup>8</sup> Operator 1               | <sup>Name</sup><br>21 FB FEE<br><sup>Name</sup><br>PERMIAN LLO | SALADO (  | (BONE SPRI) | Well Number<br>25H                                                                                                       |  |
| 30-0<br><sup>4</sup> Property C<br><u>32540</u><br><sup>7</sup> OGRID M                                                                                                                                                                                                                                                                                                                              | 2/5 - 4<br>Code<br>/<br>No.<br>8 | r<br>15 8 92<br>Township | Range                                           | 96721<br>BL                                       | UE STEEL<br><sup>8</sup> Operator M<br>FHON OIL 1 | <sup>Name</sup><br>21 FB FEE<br><sup>Name</sup><br>PERMIAN LLO | SALADO (  | (BONE SPRI) | Well Number<br>25H                                                                                                       |  |

| "Bottom Hole Location If Different From Surface |                        |                |                 |            |               |                  |               |                |        |  |  |
|-------------------------------------------------|------------------------|----------------|-----------------|------------|---------------|------------------|---------------|----------------|--------|--|--|
| UL or lot no.                                   | Section                | Township       | Range           | Lot Idn    | Feet from the | North/South line | Feet from the | East/West line | County |  |  |
| C                                               | 21                     | 238            | 29E             |            | 100           | NORTH            | 1993          | WEST           | EDDY   |  |  |
| <sup>12</sup> Dedicated Acres                   | <sup>13</sup> Joint or | r Infill 🔤 🖁 C | Consolidation C | ode 15 Ord | er No.        |                  |               |                |        |  |  |
| 160.0                                           |                        |                |                 |            |               |                  |               |                |        |  |  |

No allowable will be assigned to this completion until all interests have been consolidated or a non-standard unit has been approved by the division.

Distances/areas relative to NAD 83 Combined Scale Factor: 0.99992163 Convergence: 00°10'51.04585"