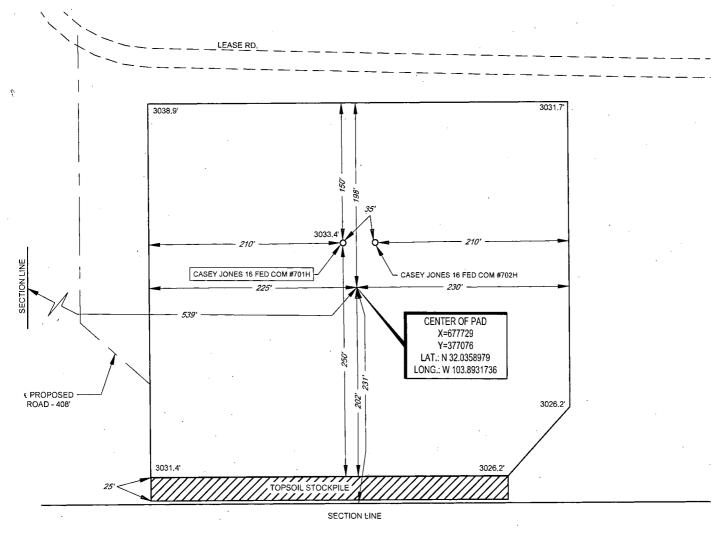

DETAIL VIEW SCALE: 1" = 100'

 LEASE NAME & WELL NO.:
 CASEY JONES 16 FED COM #701H

 #701H LATITUDE
 N 32.0360285
 #701H LONGITUDE
 W 103.8932212

CENTER OF PAD IS 231' FSL & 539' FWL

LEGEND

= = = = EXISTING ROAD

SECTION LINE
PROPOSED ROAD

SCALE: 1" = 100'
0' 50' 100'

ALL BEARINGS, DISTANCES, AND COORDINATE VALUES CONTAINED HEREON ARE GRID BASED UPON THE NEW MEXICO COORDINATE SYSTEM OF 1983, EAST ZONE, U.S. SURVEY FEET.

THIS PROPOSED PAD SITE LOCATION SHOWN HEREON HAS BEEN SURVEYED ON THE GROUND UNDER MY SUPERVISION AND PREPARED ACCORDING TO THE EVIDENCE FOUND AT THE TIME OF SURVEY, AND DATA PROVIDED BY EGG RESOURCES, INC. THIS CERTIFICATION IS MADE AND LIMITED TO THOSE PERSONS OR ENTITIES SHOWN ON THE FACE OF THIS PLAT AND IS NON-TRANSFERABLE. THIS SURVEY IS CERTIFIED FOR THIS TRANSACTION ONLY.

ORIGINAL DOCUMENT SIZE: 8.5" X 11"

1400 EVERMAN PARKWAY, Ste. 146 • FT. WORTH, TEXAS 76140

TELEPHONE: (817) 744-7512 • FAX (817) 744-7554

2903 NORTH BIG SPRING • MIDLAND, TEXAS 76705

TELEPHONE: (432) 682-1653 OR (800) 767-1653 • FAX (432) 682-1743

WWW.TOPOGRAPHIC.COM