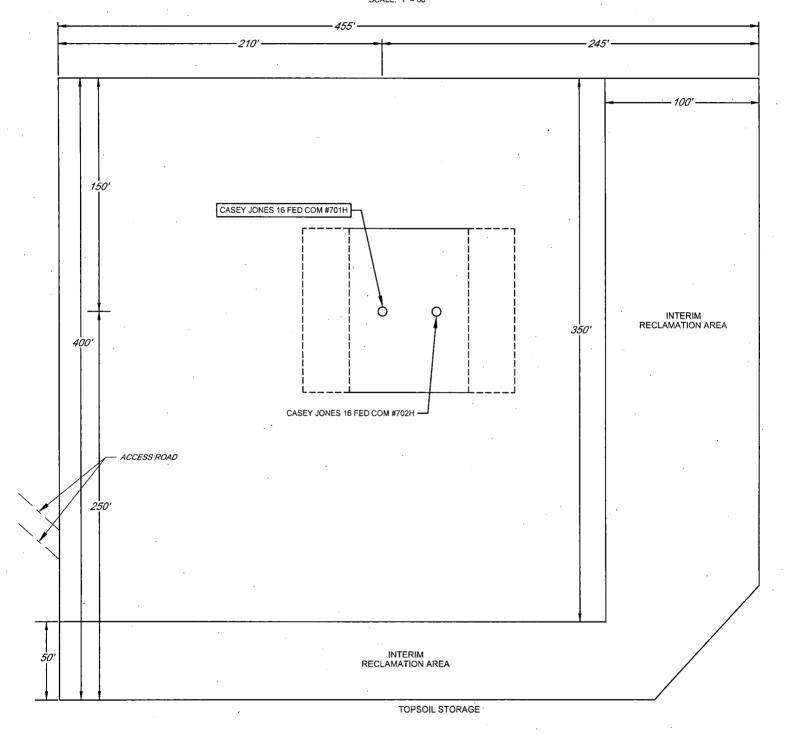

## **EXHIBIT 2C**RECLAMATION AND FACILITY DIAGRAM - PRODUCTION FACILITIES DIAGRAM

SECTION 16, TOWNSHIP 26-S, RANGE 30-E, N.M.P.M.
EDDY COUNTY, NEW MEXICO

DETAIL VIEW
SCALE: 1" = 60"

LEASE NAME & WELL NO.: CASEY JONES 16 FED COM #701H #701H LATITUDE N 32.0360285 #701H LONGITUDE W 103.8932212