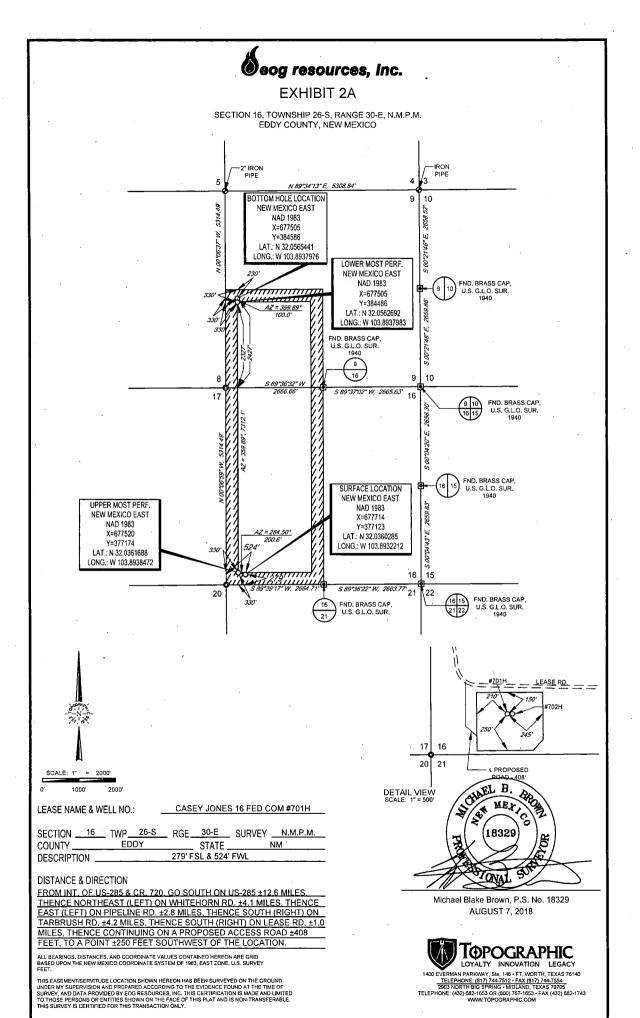

# Deog resources, inc.

LEASE NAME & WELL NO.: CASEY JONES 16 FED COM #701H

SECTION 16 TWP 26-S RGE 30-E SURVEY N.M.P.M. EDDY STATE NM COUNTY \_\_\_ \_ ELEVATION \_\_\_3033' 279' FSL & 524' FWL DESCRIPTION \_

LATITUDE \_\_\_\_\_ N 32.0360285 LONGITUDE \_\_\_\_W 103.8932212 SCALE: 1" = 2000' 1000' 2000

THIS EASEMENT/SERVITUDE LOCATION SHOWN HEREON HAS BEEN SURVEYED ON THE GROUND UNDER MY SUPERVISION AND PREPARED ACCORDING TO THE EVIDENCE FOUND AT THE TIME OF SURVEY, AND DATA PROVIDED BY EGO RESOURCES, INC, THIS CERTIFICATION IS MADE AND LIMITED TO THOSE PERSONS OR ENTITIES SHOWN ON THE FACE OF THIS PLAT AND IS NON-TRANSFERABLE. THIS SURVEY IS CERTIFIED FOR THIS TRANSACTION ONLY.

ALL BEARINGS, DISTANCES, AND COORDINATE VALUES CONTAINED HEREON ARE GRID BASED UPON THE NEW MEXICO COORDINATE SYSTEM OF 1983, EAST ZONE, U.S. SURVEY FEET.

TELEPHONE: (817) 744-7512 - FAX (817) 744-7554
2903 NORTH BIG SPRING - MIDLAND, TEXAS 79705
TELEPHONE: (432) 682-1653 OR (800) 767-1653 - FAX (432) 682-1743
WWW.TOPOGRAPHIC.COM

## EXHIBIT 2 VICINITY MAP

# Seog resources, Inc.

LEASE NAME & WELL NO.: CASEY JONES 16 FED COM #701H

 SECTION
 16
 TWP
 26-S
 RGE
 30-E
 SURVEY
 N.M.P.M.

 COUNTY
 EDDY
 STATE
 NM

 DESCRIPTION
 279' FSL & 524' FWL

#### **DISTANCE & DIRECTION**

FROM INT. OF US-285 & CR. 720, GO SOUTH ON US-285 ±12.6 MILES. THENCE NORTHEAST (LEFT) ON WHITEHORN RD. ±4.1 MILES, THENCE EAST (LEFT) ON PIPELINE RD. ±2.8 MILES, THENCE SOUTH (RIGHT) ON TARBRUSH RD. ±4.2 MILES, THENCE SOUTH (RIGHT) ON LEASE RD. ±1.0 MILES, THENCE CONTINUING ON A PROPOSED ACCESS ROAD ±408 FEET, TO A POINT ±250 FEET SOUTHWEST OF THE LOCATION.

THIS EASEMENT/SERVITUDE LOCATION SHOWN HEREON HAS BEEN SURVEYED ON THE GROUND UNDER MY SUPERVISION AND PREPARED ACCORDING TO THE EVIDENCE FOUND AT THE TIME OF SURVEY, AND DATA PROVIDED BY EOG RESOURCES, INC. THIS CERTIFICATION IS MADE AND LIMITED TO THOSE PERSONS OR ENTITIES SHOWN ON THE FACE OF THIS PLAT AND IS NON-TRANSFERABLE. THIS SURVEY IS CERTIFIED FOR THIS TRANSACTION ONLY.

ALL BEARINGS, DISTANCES, AND COORDINATE VALUES CONTAINED HEREON ARE GRID BASED UPON THE NEW MEXICO COORDINATE SYSTEM OF 1983, EAST ZONE, U.S. SURVEY FEET.

1400 EVERMAN PARKWAY, Ste. 146 • FT. WORTH, TEXAS 76140

TELEPHONE: (817) 744-7512 • FAX (817) 744-7554

2903 NORTH BIG SPRING • MIDLAND, TEXAS 78705

TELEPHONE: (432) 682-1653 OR (800) 767-1653 • FAX (432) 682-1743

WWW.TOPOGRAPHIC.COM

SECTION 16, TOWNSHIP 26-S, RANGE 30-E, N.M.P.M. EDDY COUNTY, NEW MEXICO