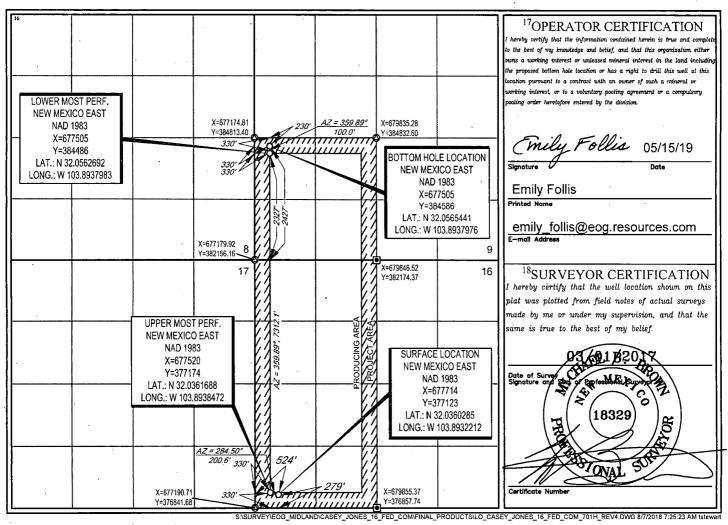

Santa Fe, NM 87505

FORM C-102

Revised August 1, 2011

Submit one copy to appropriate

**District Office** 

**AMENDED REPORT** 

|                                               | WELL LOCATION A | AND ACREAGE DEDICATION PLAT              |  |
|-----------------------------------------------|-----------------|------------------------------------------|--|
| <sup>1</sup> API Numbe<br>30-015 <b>-44</b> 6 |                 | PURPLE SAGE; WOLFCAMP (GAS)              |  |
| <sup>1</sup> Property Code<br>320798          | CASEY           | <sup>6</sup> Well Number<br><b>#701H</b> |  |
| <sup>7</sup> 0GRID №.<br>7377                 | EOG             | <sup>9</sup> Elevation<br>3033'          |  |

<sup>10</sup>Surface Location UL or lot no. Lot Idn Feet from the North/South line Feet from the East/West line County Range 279' M 16 26-S 30-E SOUTH 524 WEST **EDDY** 

| UL or lot no.                        | Section<br><b>9</b>      | Township 26-S | 30-E             | Lot Idn            | Feet from the 2427' | North/South line | Feet from the 330' | East/West line <b>WEST</b> | EDDY County |
|--------------------------------------|--------------------------|---------------|------------------|--------------------|---------------------|------------------|--------------------|----------------------------|-------------|
| <sup>12</sup> Dedicated Acres 480.00 | <sup>13</sup> Joint or l | nfill 14Co    | nsolidation Code | <sup>15</sup> Orde | r No.               |                  |                    |                            |             |

No allowable will be assigned to this completion until all interests have been consolidated or a non-standard unit has been approved by the division.

# Deog resources, inc.

LEASE NAME & WELL NO.: CASEY JONES 16 FED COM #701H

SECTION 16 TWP 26-S RGE 30-E SURVEY N.M.P.M. EDDY STATE NM COUNTY \_\_\_ \_ ELEVATION \_\_\_3033' 279' FSL & 524' FWL DESCRIPTION \_

LATITUDE \_\_\_\_\_ N 32.0360285 LONGITUDE \_\_\_\_W 103.8932212 SCALE: 1" = 2000' 1000' 2000

THIS EASEMENT/SERVITUDE LOCATION SHOWN HEREON HAS BEEN SURVEYED ON THE GROUND UNDER MY SUPERVISION AND PREPARED ACCORDING TO THE EVIDENCE FOUND AT THE TIME OF SURVEY, AND DATA PROVIDED BY EGO RESOURCES, INC, THIS CERTIFICATION IS MADE AND LIMITED TO THOSE PERSONS OR ENTITIES SHOWN ON THE FACE OF THIS PLAT AND IS NON-TRANSFERABLE. THIS SURVEY IS CERTIFIED FOR THIS TRANSACTION ONLY.