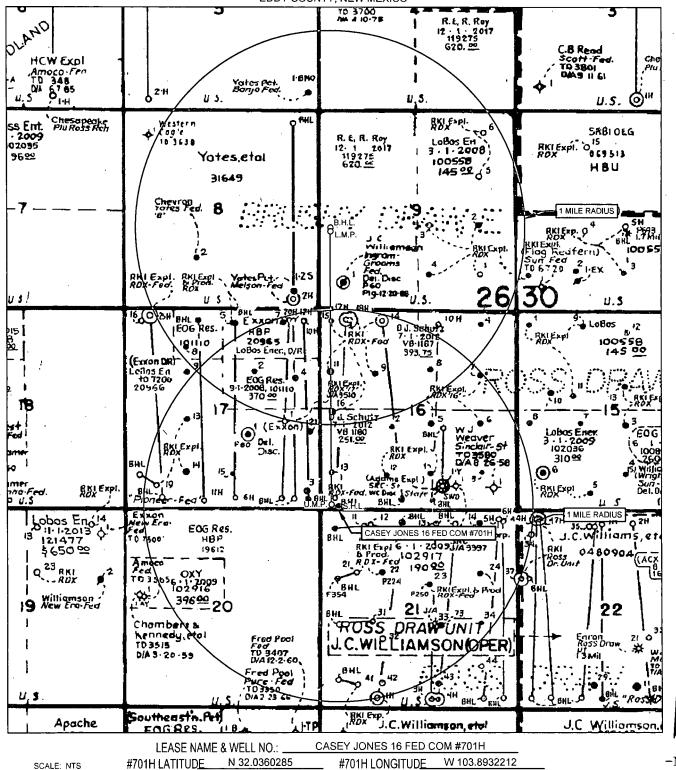

### **EXHIBIT 3**

Seog resources, inc.

SECTION 16, TOWNSHIP 26-S, RANGE 30-E, N.M.P.M. EDDY COUNTY, NEW MEXICO

ALL BEARINGS, DISTANCES, AND COORDINATE VALUES CONTAINED HEREON ARE GRID BASED UPON THE NEW MEXICO COORDINATE SYSTEM OF 1983, EAST ZONE, U.S. SURVEY FEET.

THIS EASEMENT/SERVITUDE LOCATION SHOWN HEREON HAS BEEN SURVEYED ON THE GROUND UNDER MY SUPERVISION AND PREPARED ACCORDING TO THE EVIDENCE FOUND AT THE TIME OF SURVEY, AND DATA PROVIDED BY EOG RESOURCES, INC. THIS CERTIFICATION IS MADE AND LIMITED TO THOSE PERSONS OR ENTITIES SHOWN ON THE FACE OF THIS PLAT AND IS NON-TRANSFERABLE. THIS SURVEY IS CERTIFIED FOR THIS TRANSACTION ONLY.

1400 EVERMAN PARKWAY, Ste. 146 • FT. WORTH, TEXAS 76140

TELEPHONE: (817) 744-7512 • FAX (817) 744-7554

2903 NORTH BIG SPRING • MIDLAND, TEXAS 79705

TELEPHONE: (432) 682-1653 OR (800) 767-1653 • FAX (432) 682-1743

WWW.TOPOGRAPHIC.COM