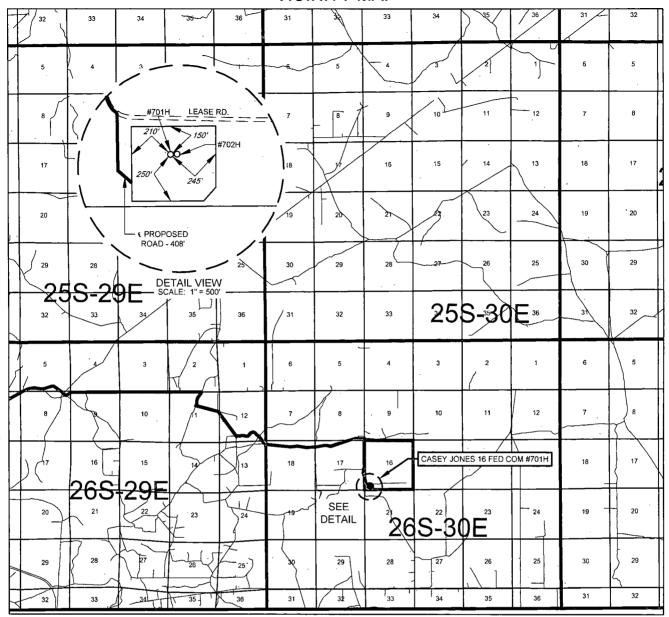

## EXHIBIT 2 VICINITY MAP

# Seog resources, Inc.

LEASE NAME & WELL NO.: CASEY JONES 16 FED COM #701H

 SECTION
 16
 TWP
 26-S
 RGE
 30-E
 SURVEY
 N.M.P.M.

 COUNTY
 EDDY
 STATE
 NM

 DESCRIPTION
 279' FSL & 524' FWL

#### **DISTANCE & DIRECTION**

FROM INT. OF US-285 & CR. 720, GO SOUTH ON US-285 ±12.6 MILES. THENCE NORTHEAST (LEFT) ON WHITEHORN RD. ±4.1 MILES, THENCE EAST (LEFT) ON PIPELINE RD. ±2.8 MILES, THENCE SOUTH (RIGHT) ON TARBRUSH RD. ±4.2 MILES, THENCE SOUTH (RIGHT) ON LEASE RD. ±1.0 MILES, THENCE CONTINUING ON A PROPOSED ACCESS ROAD ±408 FEET, TO A POINT ±250 FEET SOUTHWEST OF THE LOCATION.