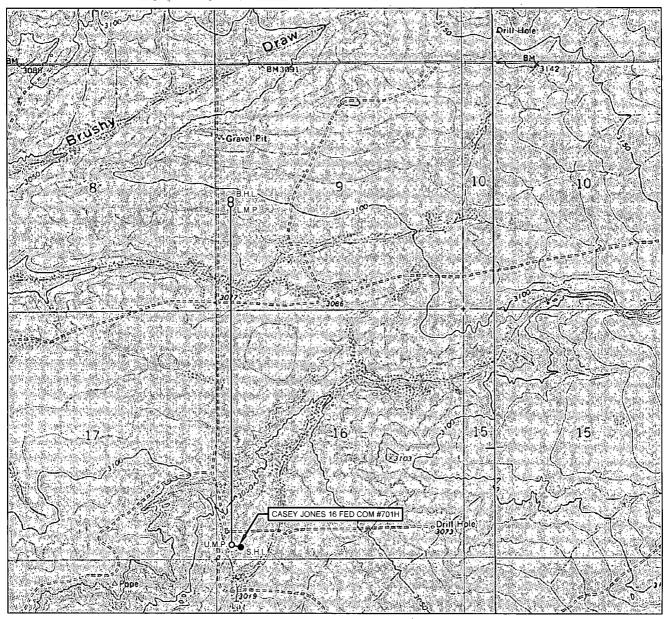

#### **LOCATION & ELEVATION VERIFICATION MAP**

# Deog resources, inc.

LEASE NAME & WELL NO.: CASEY JONES 16 FED COM #701H

SECTION 16 TWP 26-S RGE 30-E SURVEY N.M.P.M. EDDY STATE NM COUNTY \_\_\_ \_ ELEVATION \_\_\_3033' 279' FSL & 524' FWL DESCRIPTION \_

LATITUDE \_\_\_\_\_ N 32.0360285 LONGITUDE \_\_\_\_W 103.8932212 SCALE: 1" = 2000' 1000' 2000

THIS EASEMENT/SERVITUDE LOCATION SHOWN HEREON HAS BEEN SURVEYED ON THE GROUND UNDER MY SUPERVISION AND PREPARED ACCORDING TO THE EVIDENCE FOUND AT THE TIME OF SURVEY, AND DATA PROVIDED BY EGO RESOURCES, INC, THIS CERTIFICATION IS MADE AND LIMITED TO THOSE PERSONS OR ENTITIES SHOWN ON THE FACE OF THIS PLAT AND IS NON-TRANSFERABLE. THIS SURVEY IS CERTIFIED FOR THIS TRANSACTION ONLY.